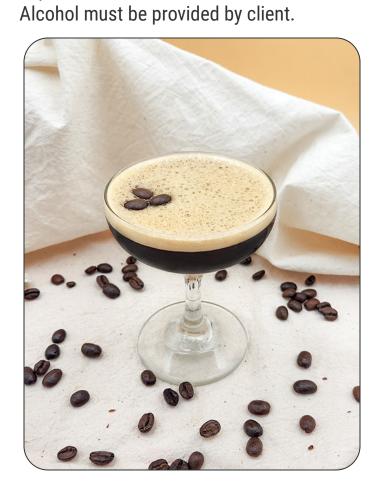

# Coffee Cocktail Bar Espresso martini, Irish coffee, Lattetini!

Hot Chocolate Bar, Affogato Bar and Coffee Cocktail Bar is available as a stand-alone service or as an add-on to our espresso bar.