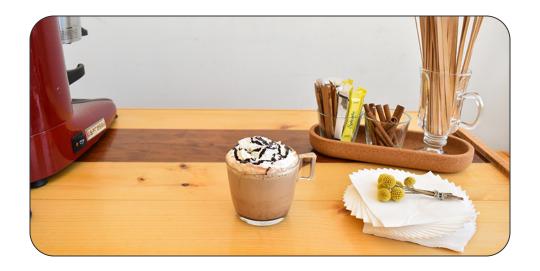

### • Hot Chocolate Bar -

Ideal for events with kids and non-coffee drinkers.

## • Hot Chocolate Drop-Off

Available as 5 gallon and 2.5 gallon insulated beverage dispensers. Hot apple cider (seasonal) and other specialtie available.