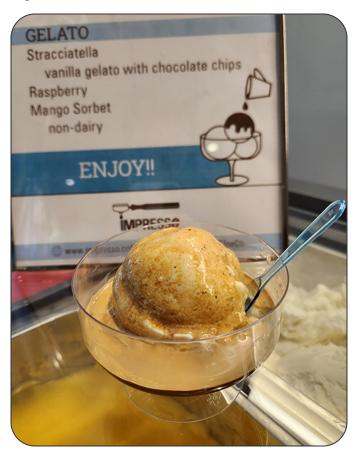

## Affogato Bar — Espresso over ice

Espresso over ice cream! A great coffee dessert.