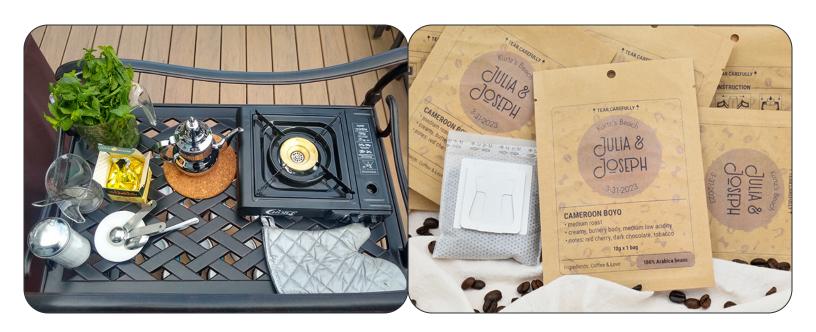

Party Favors: Fresh roasted coffee beans in tins or custom drip coffee bags

### • Tea Drop-Off •

Available as 5 gallon and 2.5 gallon insulated beverage dispensers or 2 liter insulated airpots. Includes milk, lemon, honey and assorted tea bags.