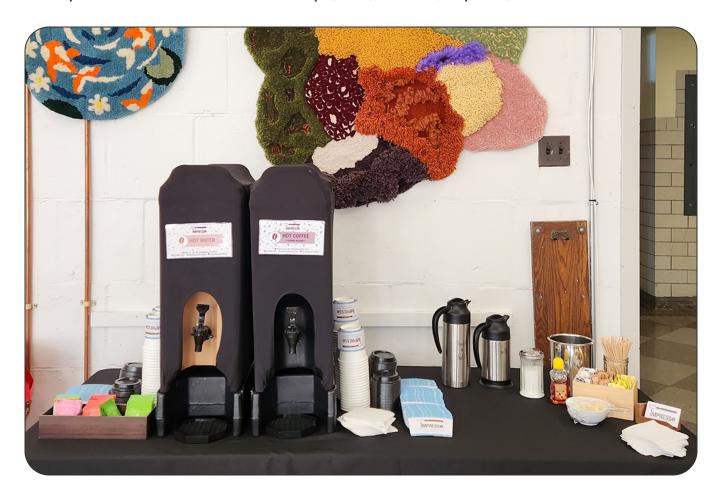

### Drop-Off Service

All drop-off orders come with 10oz cups, lids, sleeves, napkins, stirrers and sweeteners.

### • Coffee Drop-Off •

Available as  $\bar{5}$  gallon and 2.5 gallon insulated beverage dispensers or 2 liter insulated airpots. Includes half & half.

### • Tea Drop-Off •

Available as 5 gallon and 2.5 gallon insulated beverage dispensers or 2 liter insulated airpots. Includes milk, lemon, honey and assorted tea bags.