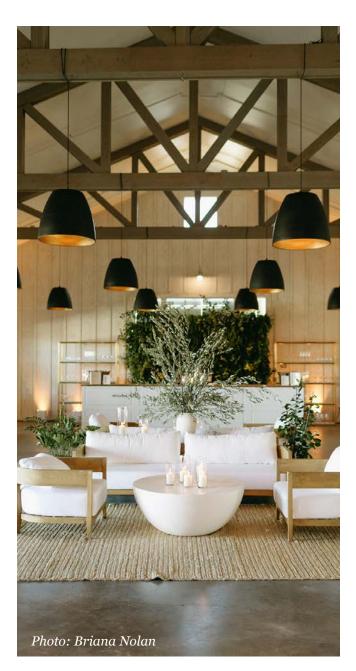

#### WHAT'S INCLUDED

The venue fee includes a 1-hour ceremony rehearsal prior to the wedding date, outdoor ceremony site, 6-hour venue time, and access to the Bridal Suite.

- 200 Natural Wood Padded Ceremony Chairs
- 20 66" Round Banquet Tables
- Custom Bar and Bar Glassware
- 3 High Cocktail Tables
- 2 Fire Pits and 8 Black Adirondack Chairs
- 2 Wine Barrel Bars
- Teak Lounge Furniture

#### THE BRIDAL SUITE

Included is a private bridal suite with a private restroom, makeup and hair vanity, full length mirrors, garment racks, and lounge furniture. Couples can access it 2 hours prior to the event start time and until 30 minutes after the end of the event. Additional time can be added for additional cost.