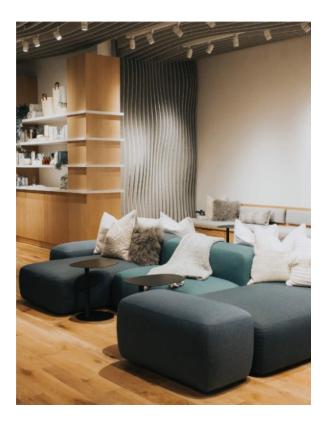

#### ▲ The Grow Room.

The Grow Room features a sauna and cold tub spa, on demand digital meditation sessions, a projector and state of the art sound system.

#### **Grow Room**

Train classes: 15 Yoga class: 25 Seated lecture/Standing

reception: 60 Seated dinner: 40

607 SF