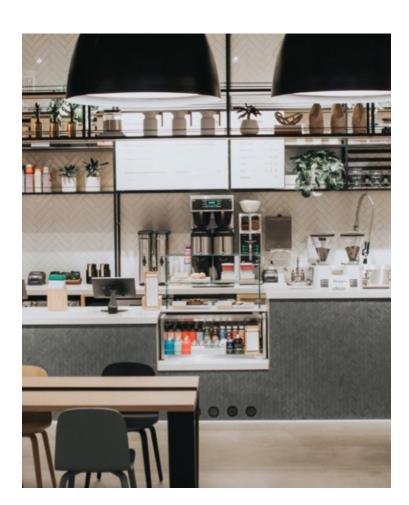

#### ▼ Fuel Café.

Our Fuel Café offers a wide variety of food, snacks and drinks.

#### ▲ Connect.

With seating for up to 40, there's plenty of space for dining and connection.