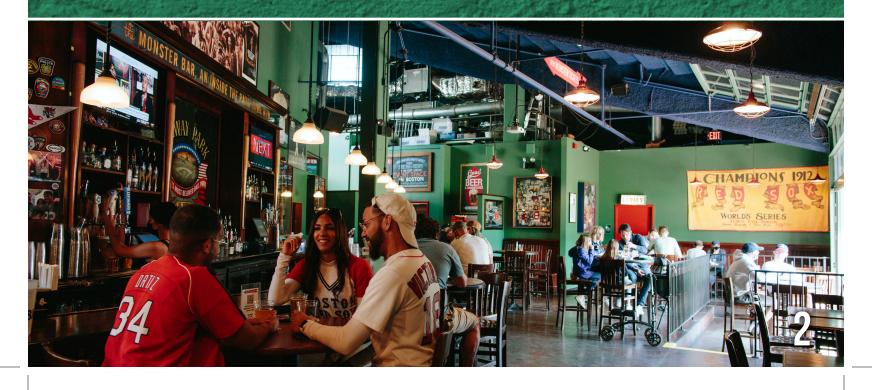

# **BREWS AND VIEWS**

Welcome to Fenway's elite annex, The Bleacher Bar: An inside the park Home Run. Located beneath the hallowed bleachers in center field, just a few feet away from the Ted Williams Red Seat, our unique bar lies right in the heart of the stadium. Previously used as the Red Sox batting cage for over three decades, we tret guests to an unparalleled historic Fenway experience – with no entry ticket necessary! Outstanding food and drink combined with the best scenery in the neighborhood: a magnificent, up close and personal view of the baseball field through a grand garage door. What's not to love?

# **QUICK FACTS**

- Available for both semi-private and fully private events
- Capacity of up to 200 guests
  - Full Service Bar
- Multiple HDTV's throughout the space
  - Surround Sound System
  - Award Winning deli-inspired menu