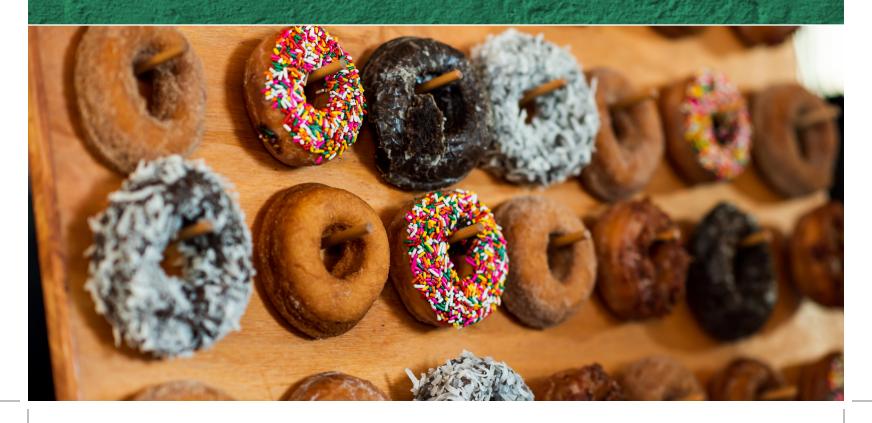

# BACK DOOR

DONIITS

Inquire about an extra treat from our neighbor, Back Door Donuts!

This sweet treat will make any event spectacular!

**Apple Fritter** 7.95

**Boston Cream** 3.25

**Buttercrunch** 3.25

**Buttermilk Glazed** 2.75

**Chocolate Coconut** 3.25

**Chocolate Frosted** 2.75

Chocolate Glazed 3.00

**Cinnamon Sugar** 2.75

Coconut 3.25

**Double Chocolate 3.25** 

**Honey Dipped** 2.60

Lemon Jelly 3.00

Maple Bacon 3.75

Mini Fritter 4.50

**Old Fashioned** 2.25

Party Donut 2.85

Powdered 2.75

Raspberry Jelly 3.00

Back Door Donuts is an additional charge. This does NOT contribute to the minimum.