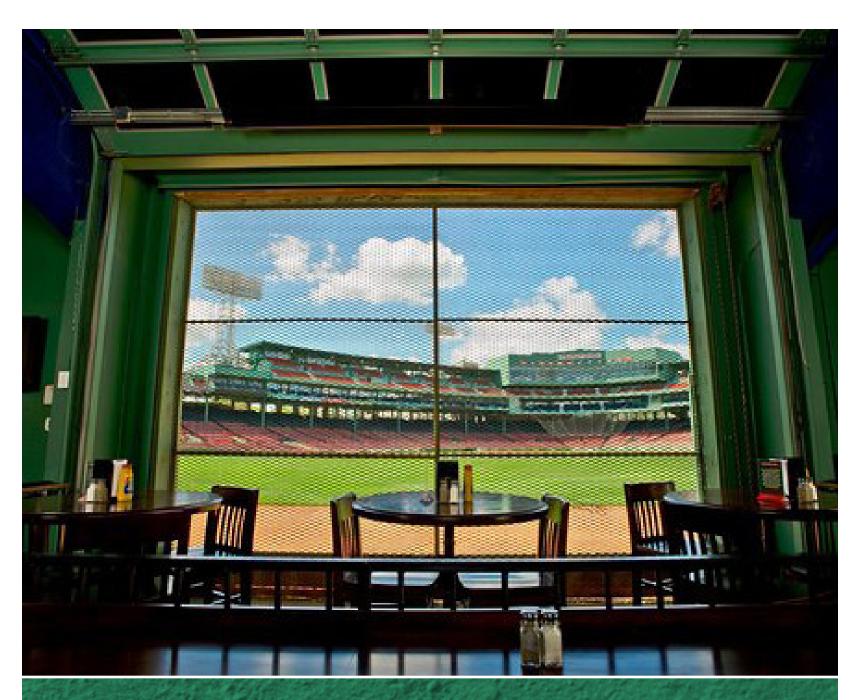

# **BREWS AND VIEWS**

Welcome to Fenway's elite annex, The Bleacher Bar: An inside the park Home Run. Located beneath the hallowed bleachers in center field, just a few feet away from the Ted Williams Red Seat, our unique bar lies right in the heart of the stadium. Previously used as the Red Sox batting cage for over three decades, we tret guests to an unparalleled historic Fenway experience – with no entry ticket necessary! Outstanding food and drink combined with the best scenery in the neighborhood: a magnificent, up close and personal view of the baseball field through a grand garage door. What's not to love?