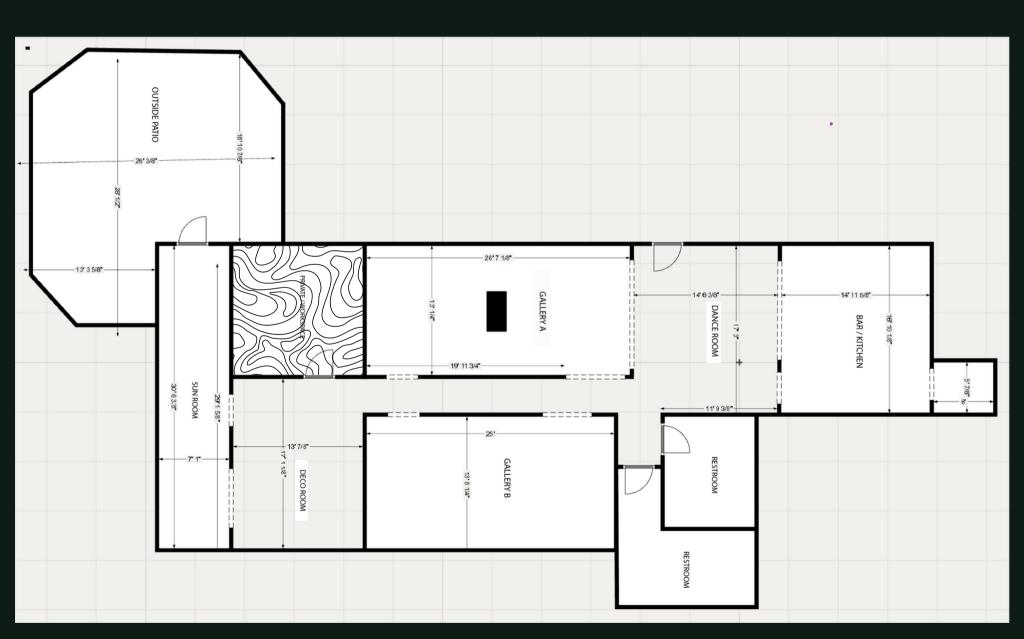

# FLOOR PLAN

## **TOTAL EVENT SPACE** 2360SQ FT

### **INTERIOR SPACE** 1960 SQ FT

## **OUTSIDE PATIO** 400 SQ FT