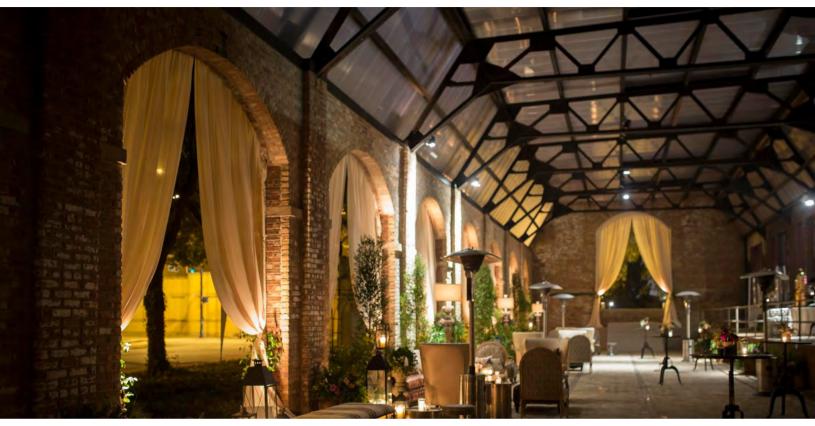

The outdoor component of the SCULPTURE GARDEN GALLERY is visually breathtaking and features 4,500 covered square feet of courtyard built along the historic former railway that once serviced the building. The 3-season Garden includes gas heaters, archway seals to block wind, and optional drapery. Reclaimed granite pavers along with soaring original brick archways are adorned with beautiful 6ft tall boxwood topiary and seasonal planters. Illuminating the space are stunning oversized chandeliers with a metal orb inspired by Foucault's gyroscope. The ivy-filled garden includes sculptures from acclaimed local and international artists and is an ideal setting for a special day.