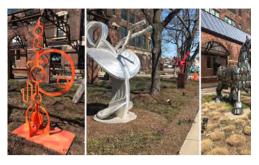

The outdoor component of the SCULPTURE GARDEN GALLERY is visually breathtaking and features 4,500 covered square feet of courtyard built along the historic former railway that once serviced the building. The 3-season Garden includes gas heaters, archway seals to block wind, and optional drapery. Reclaimed granite pavers along with soaring original brick archways are adorned with beautiful 6ft tall boxwood topiary and seasonal planters. Illuminating the space are stunning oversized chandeliers with a metal orb inspired by Foucault's gyroscope. The ivy-filled garden includes sculptures from acclaimed local and international artists and is an ideal setting for a special day.