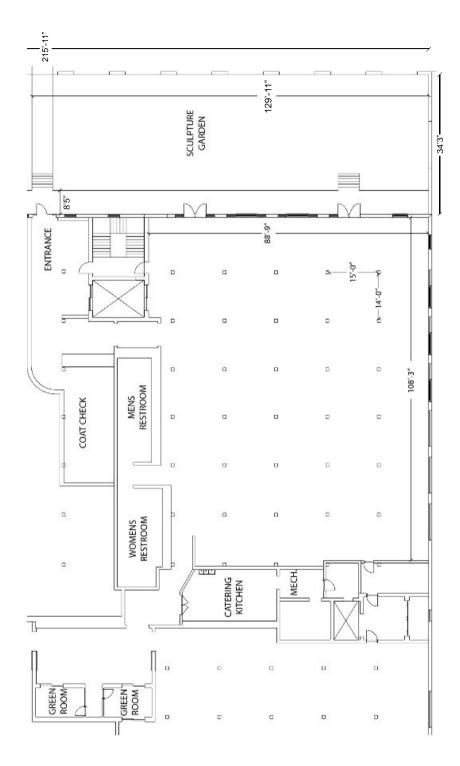

E GARDEN GALLERY FEATURES AND AMENITIES



- Solid maple flooring
- Exposed brick walls
- 12 foot wood beamed ceilings
- Artistically designed & decorated bathrooms
- Built-in coat check room
- Two private, furnished suites
- Custom taupe draping designed for transforming or breaking up the space
- Crystal and Metal orb chandeliers installed in Garden and Gallery

- Outdoor gas heaters
- Topiary graced archways
- Two sets of floor-to-ceiling French doors
- HVAC advanced system
- On-site catering kitchen and recycling
- Independent lighting system on dimmers capable of creating separate vignettes
- Entryway projector and video-
- mapping walls to customize the event
- Dedicated WiFi

#### CAPACITIES

12,000 sq. feet (inside) 4,500 sq. feet (outside)

## SCULPTURE GARDEN GALLERY

FLOORPLAN



# SCULPTURE GARDEN GALLERY

#### VENUE INCLUSIONS



- 2 Portable Repurposed Metal Bars
- 25 66" Round Tables (Up to 10 Guests Each)
- 250 French Country Farm Chairs
- 10 Six Foot Tables
- 10 Eight Foot Tables
- 10 Cocktail Tables
- 10 36" hi boy Tables
- Taupe draping panels

- Repurposed Fire Door Table
- 10' Rustic Farm Table at Entryway
- Free Parking
- Building Staff:
- » Facility Representative
- » Building Engineer
- » Parking Attendant

# SCULPTURE GARDEN GALLERY

VENUE INCLUSIONS



- Gas heaters (for outdoor garden area)
- Crystal and metal orb chandeliers installed in Garden
- Windproof Archway Seals to enclose the Garden

## SCULPTURE GARDEN GALLERY VENUE INCLUSIONS



**Fire Door Table** 



**Rustic Wood Table** 



2 Video Mapping **Projectors** 



2 Metal Bars



**Pipe