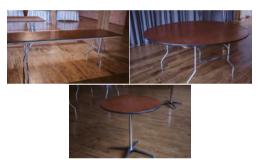

#### VENUE INCLUSIONS

- 2 Portable Repurposed Metal Bars
- 25 66" Round Tables (Up to 10 Guests Each)
- 250 French Country Farm Chairs
- 10 Six Foot Tables
- 10 Eight Foot Tables
- 10 Cocktail Tables
- 10 36" hi boy Tables
- Taupe draping panels

- Repurposed Fire Door Table
- 10' Rustic Farm Table at Entryway
- Free Parking
- Building Staff:
- » Facility Representative
- » Building Engineer
- » Parking Attendant

## SCULPTURE GARDEN GALLERY VENUE INCLUSIONS

**Fire Door Table** 

**Rustic Wood Table** 

2 Video Mapping **Projectors** 

2 Metal Bars

**Pipe and Drape** 

**Tables** 

- 10 tables 6'
- 10 tables 8'
- 10 tables hi boys
- 10 tables 36" cabaret