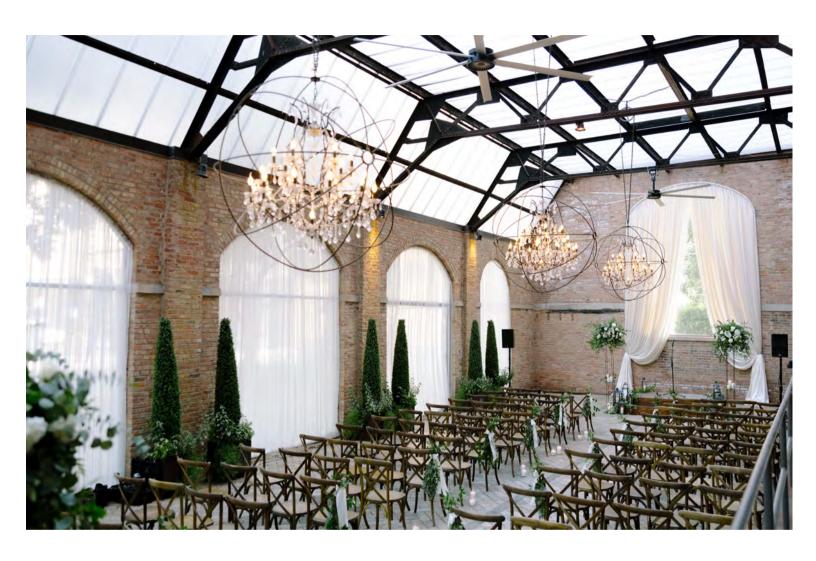

The outdoor component of the SCULPTURE GARDEN GALLERY is visually breathtaking and features 4,500 covered square feet of courtyard built along the historic former railway that once serviced the building. The 3-season Garden includes gas heaters, archway seals to block wind, and optional drapery. Reclaimed granite pavers along with soaring original brick archways are adorned with beautiful 6ft tall boxwood topiary and seasonal planters. Illuminating the space are stunning oversized chandeliers with a metal orb inspired by Foucault's gyroscope. The ivy-filled garden includes sculptures from acclaimed local and international artists and is an ideal setting for a special day.

### SCULPTURE GARDEN GALLERY FEATURES AND AMENITIES

- Solid maple flooring
- Exposed brick walls
- 12 foot wood beamed ceilings
- Artistically designed & decorated bathrooms
- Built-in coat check room
- Two private, furnished suites
- Custom taupe draping designed for transforming or breaking up the space
- Crystal and Metal orb chandeliers installed in Garden and Gallery