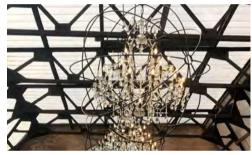

The outdoor component of the SCULPTURE GARDEN GALLERY is visually breathtaking and features 4,500 covered square feet of courtyard built along the historic former railway that once serviced the building. The 3-season Garden includes gas heaters, archway seals to block wind, and optional drapery. Reclaimed granite pavers along with soaring original brick archways are adorned with beautiful 6ft tall boxwood topiary and seasonal planters. Illuminating the space are stunning oversized chandeliers with a metal orb inspired by Foucault's gyroscope. The ivy-filled garden includes sculptures from acclaimed local and international artists and is an ideal setting for a special day.

### SCULPTURE GARDEN GALLERY FEATURES AND AMENITIES

- Solid maple flooring
- Exposed brick walls
- 12 foot wood beamed ceilings
- Artistically designed & decorated bathrooms
- Built-in coat check room
- Two private, furnished suites
- Custom taupe draping designed for transforming or breaking up the space
- Crystal and Metal orb chandeliers installed in Garden and Gallery