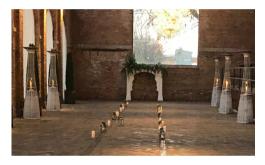

The outdoor component of the SCULPTURE GARDEN GALLERY is visually breathtaking and features 4,500 covered square feet of courtyard built along the historic former railway that once serviced the building. The 3-season Garden includes gas heaters, archway seals to block wind, and optional drapery. Reclaimed granite pavers along with soaring original brick archways are adorned with beautiful 6ft tall boxwood topiary and seasonal planters. Illuminating the space are stunning oversized chandeliers with a metal orb inspired by Foucault's gyroscope. The ivy-filled garden includes sculptures from acclaimed local and international artists and is an ideal setting for a special day.

- Outdoor gas heaters
- Topiary graced archways
- Two sets of floor-to-ceiling French doors
- HVAC advanced system
- On-site catering kitchen and recycling
- Independent lighting system on dimmers capable of creating separate vignettes
- Entryway projector and video-
- mapping walls to customize the event
- Dedicated WiFi