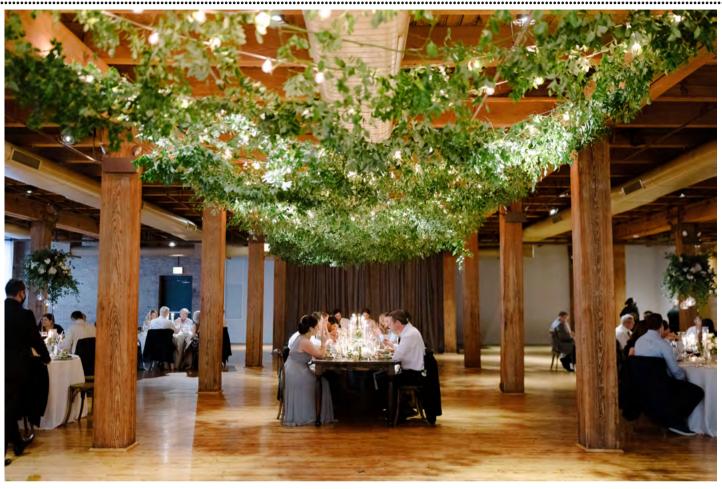

SCULPTURE GARDEN GALLERY defines raw urban elegance with architectural elements that include timber loft construction, exposed brick, hardwood floors, and oversized 12 foot long windows and doors leading to the Garden for easy in and out access. The entryway, adorned with stunning chandeliers, takes guests through the original five-story elevator cab and into the inviting 12,000 square foot event space and beyond. The details continue into the artfully designed and furnished private suites along with the restrooms which boast an original art installation, and illuminated onyx sinks customizable for your event.