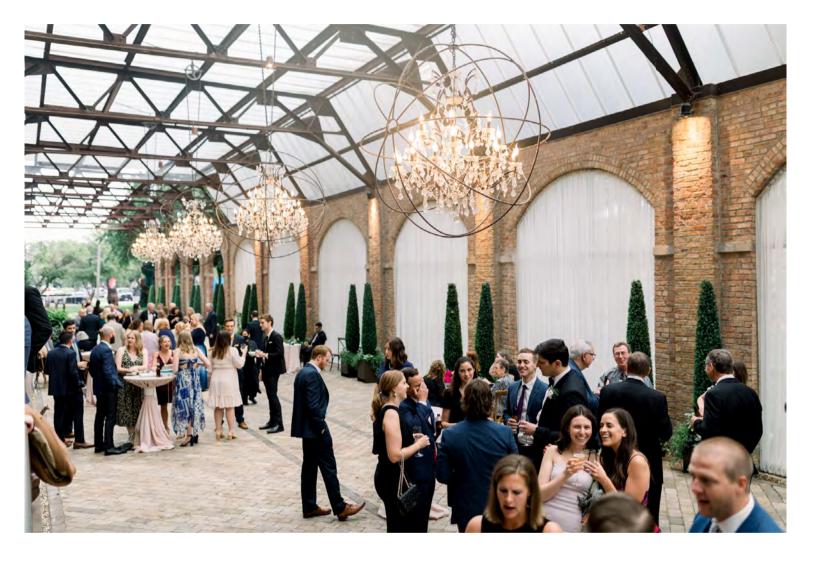

The outdoor component of the SCULPTURE GARDEN GALLERY is visually breathtaking and features 4,500 covered square feet of courtyard built along the historic former railway that once serviced the building. The 3-season Garden includes gas heaters, archway seals to block wind, and optional drapery. Reclaimed granite pavers along with soaring original brick archways are adorned with beautiful 6ft tall boxwood topiary and seasonal planters. Illuminating the space are stunning oversized chandeliers with a metal orb inspired by Foucault's gyroscope. The ivy-filled garden includes sculptures from acclaimed local and international artists and is an ideal setting for a special day.

### SCULPTURE GARDEN GALLERY FEATURES AND AMENITIES

- Solid maple flooring
- Exposed brick walls
- 12 foot wood beamed ceilings
- Artistically designed & decorated bathrooms
- Built-in coat check room
- Two private, furnished suites
- Custom taupe draping designed for transforming or breaking up the space
- Crystal and Metal orb chandeliers installed in Garden and Gallery