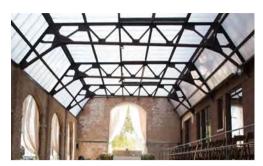

SCULPTURE GARDEN GALLERY defines raw urban elegance with architectural elements that include timber loft construction, exposed brick, hardwood floors, and oversized 12 foot long windows and doors leading to the Garden for easy in and out access. The entryway, adorned with stunning chandeliers, takes guests through the original five-story elevator cab and into the inviting 12,000 square foot event space and beyond. The details continue into the artfully designed and furnished private suites along with the restrooms which boast an original art installation, and illuminated onyx sinks customizable for your event.

The outdoor component of the SCULPTURE GARDEN GALLERY is visually breathtaking and features 4,500 covered square feet of courtyard built along the historic former railway that once serviced the building. The 3-season Garden includes gas heaters, archway seals to block wind, and optional drapery. Reclaimed granite pavers along with soaring original brick archways are adorned with beautiful 6ft tall boxwood topiary and seasonal planters. Illuminating the space are stunning oversized chandeliers with a metal orb inspired by Foucault's gyroscope. The ivy-filled garden includes sculptures from acclaimed local and international artists and is an ideal setting for a special day.

### SCULPTURE GARDEN GALLERY FEATURES AND AMENITIES

- Solid maple flooring
- Exposed brick walls
- 12 foot wood beamed ceilings
- Artistically designed & decorated bathrooms
- Built-in coat check room
- Two private, furnished suites
- Custom taupe draping designed for transforming or breaking up the space
- Crystal and Metal orb chandeliers installed in Garden and Gallery