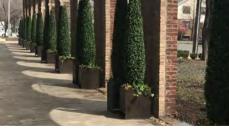

The outdoor component of the SCULPTURE GARDEN GALLERY is visually breathtaking and features 4,500 covered square feet of courtyard built along the historic former railway that once serviced the building. The 3-season Garden includes gas heaters, archway seals to block wind, and optional drapery. Reclaimed granite pavers along with soaring original brick archways are adorned with beautiful 6ft tall boxwood topiary and seasonal planters. Illuminating the space are stunning oversized chandeliers with a metal orb inspired by Foucault's gyroscope. The ivy-filled garden includes sculptures from acclaimed local and international artists and is an ideal setting for a special day.

- Outdoor gas heaters
- Topiary graced archways
- Two sets of floor-to-ceiling French doors
- HVAC advanced system
- On-site catering kitchen and recycling
- Independent lighting system on dimmers capable of creating separate vignettes
- Entryway projector and video-
- mapping walls to customize the event
- Dedicated WiFi

**French Country Chairs** 

Topiary