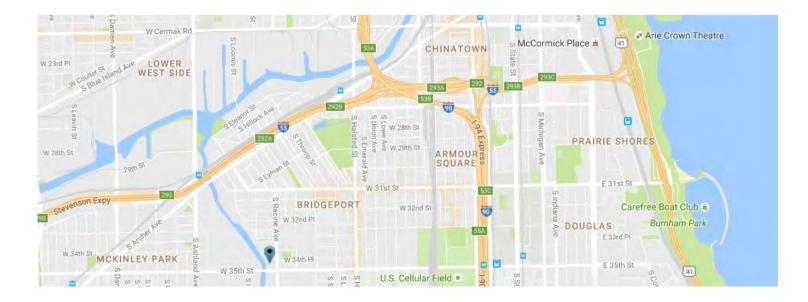

## SCULPTURE GARDEN GALLERY 1200 WEST 35TH STREET CHICAGO, IL 60609

- Neighborhood: Bridgeport
- Easy access from I-90/94 and Lake Shore Dr.
- 12 minutes from McCormick Place
- Only 5 miles from downtown Chicago
- Just 6 Minutes from Guaranteed Rate Field
- 7 minutes from I-55