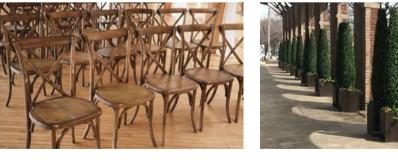

#### VENUE INCLUSIONS

- 2 Portable Repurposed Metal Bars
- 25 66" Round Tables (Up to 10 Guests Each)
- 250 French Country Farm Chairs
- 10 Six Foot Tables
- 10 Eight Foot Tables
- 10 Cocktail Tables
- 10 36" hi boy Tables
- Taupe draping panels

**French Country Chairs** 

Topiary

The outdoor component of the SCULPTURE GARDEN GALLERY is visually breathtaking and features 4,500 covered square feet of courtyard built along the historic former railway that once serviced the building. The 3-season Garden includes gas heaters, archway seals to block wind, and optional drapery. Reclaimed granite pavers along with soaring original brick archways are adorned with beautiful 6ft tall boxwood topiary and seasonal planters. Illuminating the space are stunning oversized chandeliers with a metal orb inspired by Foucault's gyroscope. The ivy-filled garden includes sculptures from acclaimed local and international artists and is an ideal setting for a special day.