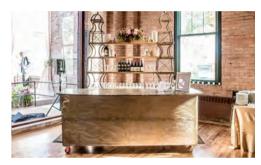

#### VENUE INCLUSIONS

- 2 Portable Repurposed Metal Bars
- 25 66" Round Tables (Up to 10 Guests Each)
- 250 French Country Farm Chairs
- 10 Six Foot Tables
- 10 Eight Foot Tables
- 10 Cocktail Tables
- 10 36" hi boy Tables
- Taupe draping panels

- Repurposed Fire Door Table
- 10' Rustic Farm Table at Entryway
- Free Parking
- Building Staff:
- » Facility Representative
- » Building Engineer
- » Parking Attendant