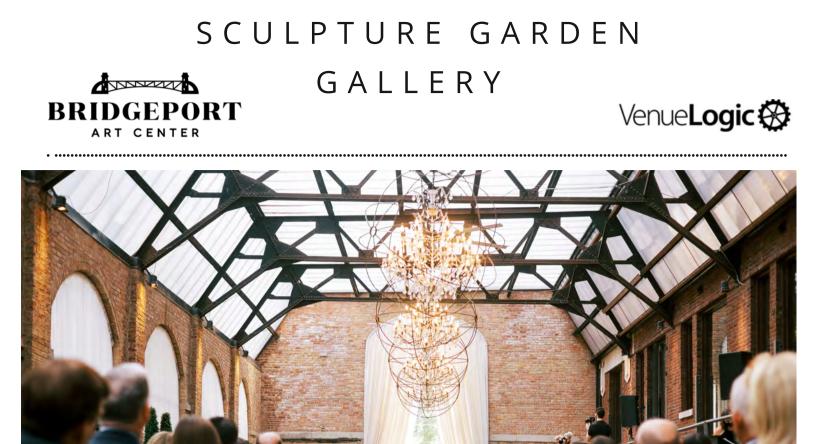

SCULPTURE GARDEN GALLERY defines raw urban elegance with architectural elements that include timber loft construction, exposed brick, hardwood floors, and oversized 12 foot long windows and doors leading to the Garden for easy in and out access. The entryway, adorned with stunning chandeliers, takes guests through the original five-story elevator cab and into the inviting 12,000 square foot event space and beyond. The details continue into the artfully designed and furnished private suites along with the restrooms which boast an original art installation, and illuminated onyx sinks customizable for your event.

The outdoor component of the SCULPTURE GARDEN GALLERY is visually breathtaking and features 4,500 covered square feet of courtyard built along the historic former railway that once serviced the building. The 3-season Garden includes gas heaters, archway seals to block wind, and optional drapery. Reclaimed granite pavers along with soaring original brick archways are adorned with beautiful 6ft tall boxwood topiary and seasonal planters. Illuminating the space are stunning oversized chandeliers with a metal orb inspired by Foucault's gyroscope. The ivy-filled garden includes sculptures from acclaimed local and international artists and is an ideal setting for a special day.