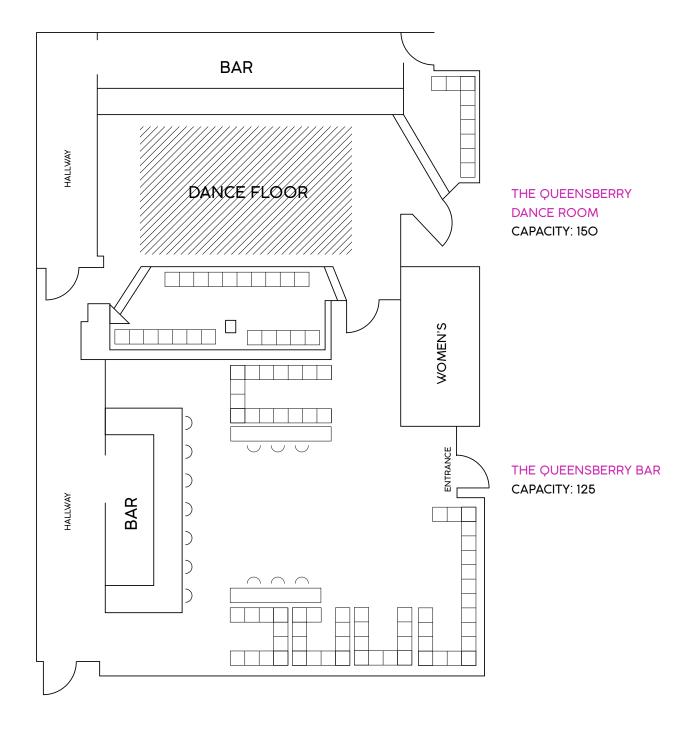

## SITE SPECIFICATIONS

# **EVENTS AT THE QUEENSBERRY**

- THE QUEENSBERRY (250+ CAPACITY) IS AVAILABLE FOR PRIVATE AND SEMI-PRIVATE EVENTS ANY DAY OF THE WEEK.
- · SEMI-PRIVATE SECTIONS SEAT 10-40 GUESTS PER SECTION.
- · PRIVATE ELEVATOR ACCESS IS AVAILABLE.
- · FULLY EQUIPPED DJ BOOTH + HOUSE SOUND SYSTEM AVAILABLE, INCLUDING WIFI.