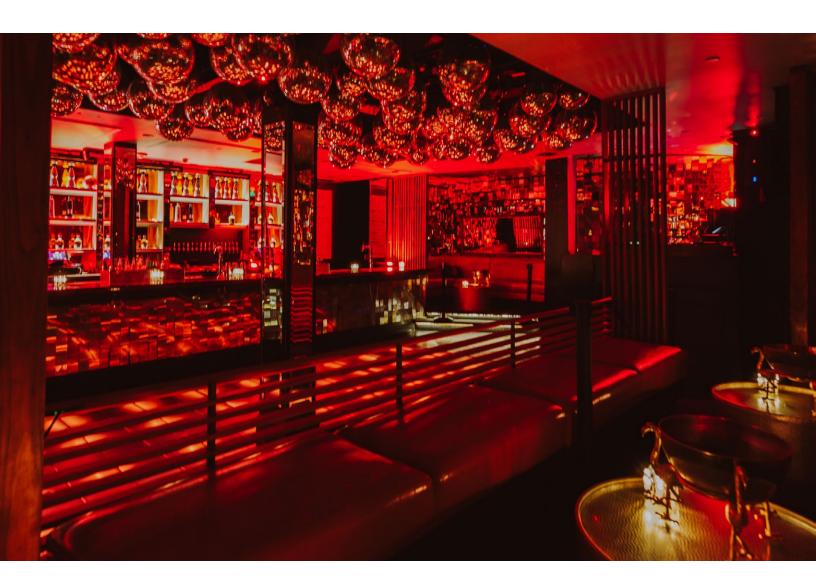

THE DANCE ROOM (ABOVE) FEATURES BAR, SEATING AREAS AND DJ BOOTH.

THE DANCE ROOM'S DESIGN IS INTENDED TO ENGAGE THE SENSES, FROM THE CAPTIVATING WALL-TO-WALL DISPLAY OF HIGH-END CHAMPAGNES, GOLDEN HUES, AND ELABORATE SHIMMERING WALLS.

INTIMATE SEATING AREAS OVERLOOK THE DANCE FLOOR.

LET THE GOOD TIMES ROLL.