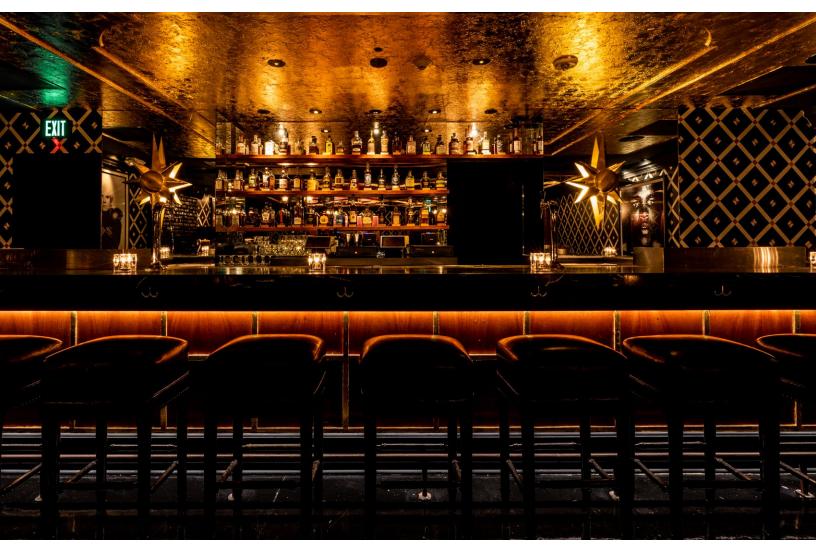

THE DANCE ROOM (ABOVE) FEATURES BAR, SEATING AREAS AND DJ BOOTH.

THE DANCE ROOM'S DESIGN IS INTENDED TO ENGAGE THE SENSES, FROM THE CAPTIVATING WALL-TO-WALL DISPLAY OF HIGH-END CHAMPAGNES, GOLDEN HUES, AND ELABORATE SHIMMERING WALLS.