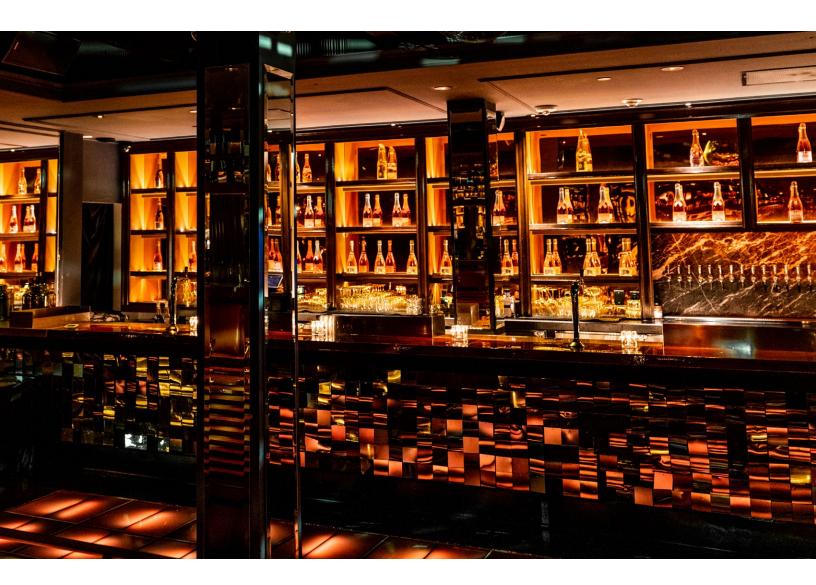

THE VENUE OFFERS TWO DISTINCT SPACES: THE QUEENSBERRY BAR (SHOWN ABOVE) AND THE QUEENSBERRY DANCE ROOM.

THE STRIKING, WARMLY LIT BAR SHOWCASES AMERICAN WHISKEYS FROM EVERY STATE IN THE UNION.

THE CORNERSTONE OF THE QUEENSBERRY IS CREATIVE COCKTAILS.

THE DANCE ROOM (ABOVE) FEATURES BAR, SEATING AREAS AND DJ BOOTH.

THE DANCE ROOM'S DESIGN IS INTENDED TO ENGAGE THE SENSES, FROM THE CAPTIVATING WALL-TO-WALL DISPLAY OF HIGH-END CHAMPAGNES, GOLDEN HUES, AND ELABORATE SHIMMERING WALLS.