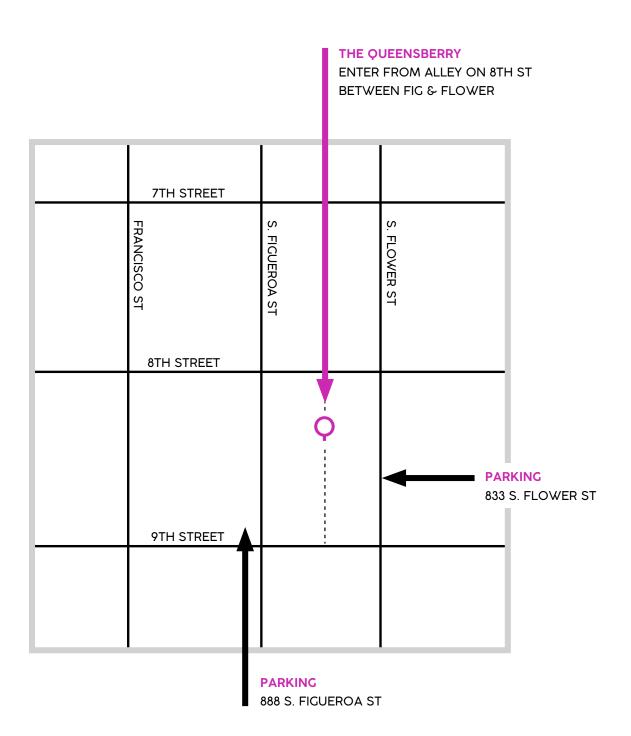

  LIVE DJ & DISCO LIGHTING PACKAGE: \$200 PER HOUR

  SOUND TECHNICIAN: \$200 FLAT RATE
- SECURE PARKING AVAILABLE:
  833 SOUTH FLOWER STREET
  888 S. FIGUEROA STREET (CLOSEST TO ALLEY ENTRANCE)
- · VALET SERVICE AVAILABLE THROUGH UNITED PARKING INC. STARTING AT \$500 + \$10 PER CAR
- · OUTSIDE CATERING IS PERMITTED. PREFERRED VENDORS PROVIDED UPON REQUEST.
- · STANDARD MENU PRICING: COCKTAILS \$16-18, BEERS, \$9-10, WINES \$12-15.
- · ALL EVENTS HAVE A MINIMUM BAR GUARANTEE DEPENDING ON THE TIME, DATE AND NUMBER OF GUESTS ATTENDING.
- · 20% SERVICE FEE, 9.5% SALES TAX AND 2% ADMIN FEE APPLIES TO ALL EVENTS.
- · \$100 FEE APPLIES TO EVENTS REQUIRING MORE THAN 1 HOUR EARLY VENUE ACCESS.
- · A SIGNED CONTRACT AND 25% DEPOSIT ARE REQUIRED TO CONFIRM YOUR EVENT.