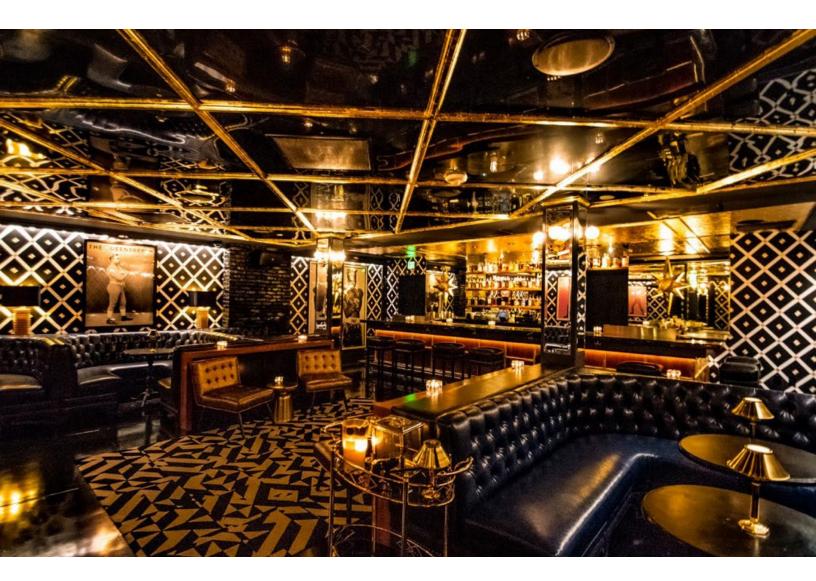

THE VENUE OFFERS TWO DISTINCT SPACES: THE QUEENSBERRY BAR (SHOWN ABOVE) AND THE QUEENSBERRY DANCE ROOM.

THE STRIKING, WARMLY LIT BAR SHOWCASES AMERICAN WHISKEYS FROM EVERY STATE IN THE UNION.

THE CORNERSTONE OF THE QUEENSBERRY IS CREATIVE COCKTAILS.

THE SPACE FEATURES MODERN ACCENTS, BOXING-THEMED ARTWORK, DARK LEATHER SEATING AREAS, MIRRORED COLUMNS, AND GOLD-LEAFED DETAILING. AN IMPRESSIVE CUSTOM-STENCILED DESIGN WRAPS THE WALLS WITH INTRICATE DIAMOND-SHAPED DETAILS FOR AN ELEVATED LOOK.