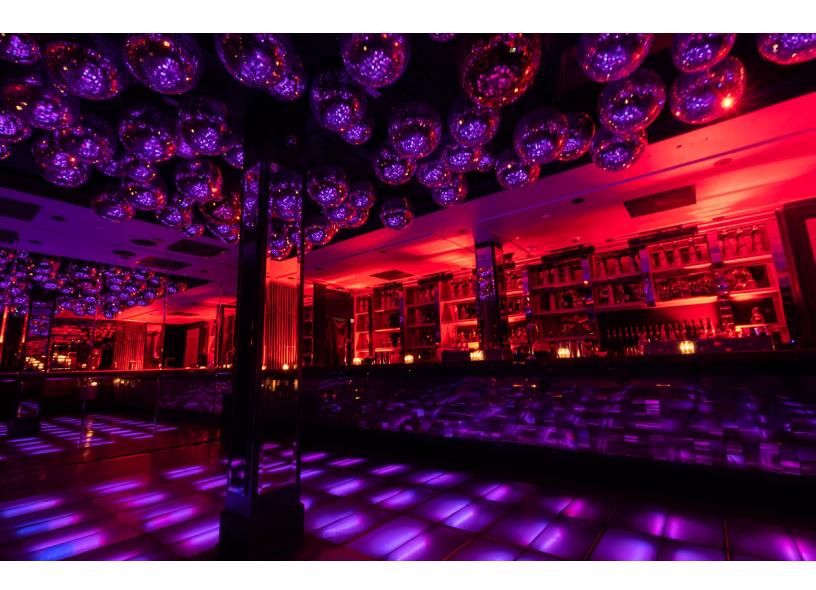

ON WEEKEND NIGHTS AND FOR SPECIAL EVENTS, THE QUEENSBERRY OFFERS A UNIQUE EXPERIENCE. THE ADJOINING DANCE ROOM (ABOVE) FEATURES A ONE-OF-A-KIND, LIGHT-UP FLOOR COMPLEMENTED BY A GLITTERING CEILING FILLED WITH DISCO BALLS AND STATE-OF-THE-ART SOUND SYSTEM WITH MUSIC PROVIDED BY RESIDENT DJS.

THE DANCE ROOM (ABOVE) FEATURES BAR, SEATING AREAS AND DJ BOOTH.

THE DANCE ROOM'S DESIGN IS INTENDED TO ENGAGE THE SENSES, FROM THE CAPTIVATING WALL-TO-WALL DISPLAY OF HIGH-END CHAMPAGNES, GOLDEN HUES, AND ELABORATE SHIMMERING WALLS.

INTIMATE SEATING AREAS OVERLOOK THE DANCE FLOOR.

LET THE GOOD TIMES ROLL.