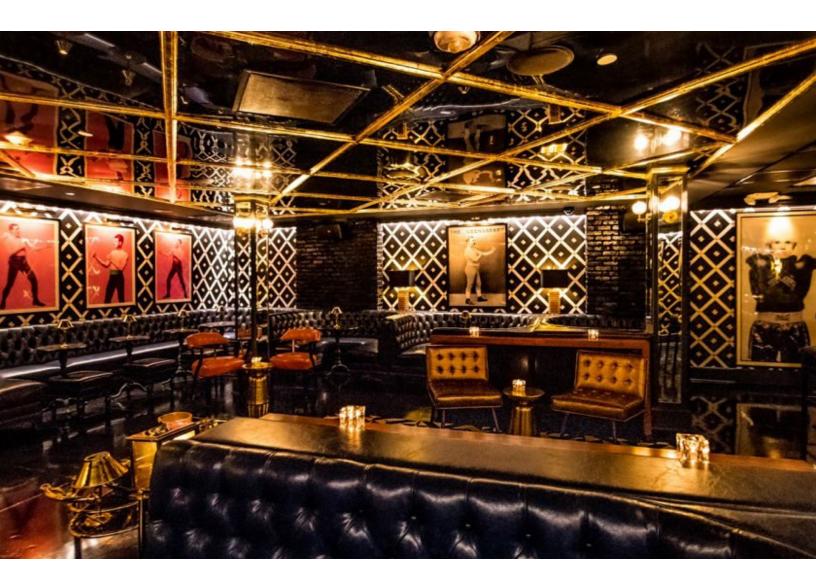

THE VENUE OFFERS TWO DISTINCT SPACES: THE QUEENSBERRY BAR (SHOWN ABOVE) AND THE QUEENSBERRY DANCE ROOM.

THE STRIKING, WARMLY LIT BAR SHOWCASES AMERICAN WHISKEYS FROM EVERY STATE IN THE UNION.

THE CORNERSTONE OF THE QUEENSBERRY IS CREATIVE COCKTAILS.

THE SPACE FEATURES MODERN ACCENTS, BOXING-THEMED ARTWORK, DARK LEATHER SEATING AREAS, MIRRORED COLUMNS, AND GOLD-LEAFED DETAILING. AN IMPRESSIVE CUSTOM-STENCILED DESIGN WRAPS THE WALLS WITH INTRICATE DIAMOND-SHAPED DETAILS FOR AN ELEVATED LOOK.