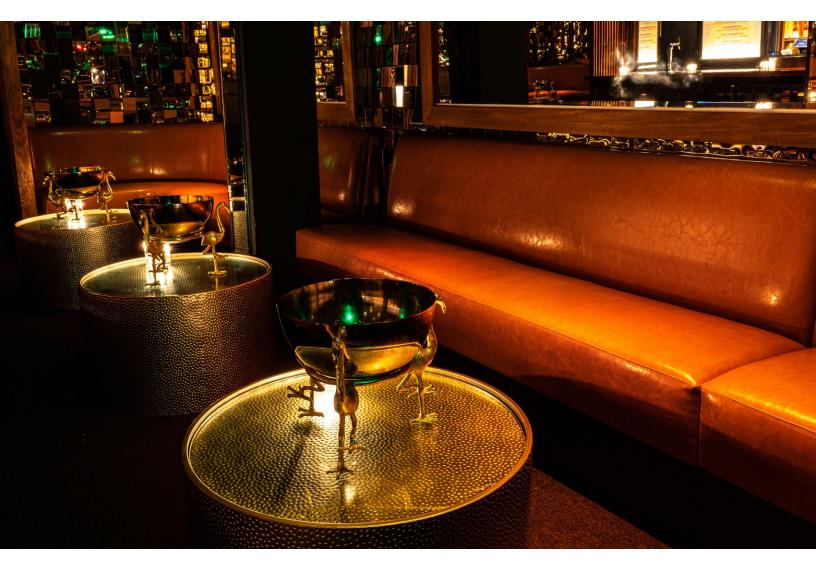

THE VENUE OFFERS TWO DISTINCT SPACES: THE QUEENSBERRY BAR (SHOWN ABOVE) AND THE QUEENSBERRY DANCE ROOM.

THE STRIKING, WARMLY LIT BAR SHOWCASES AMERICAN WHISKEYS FROM EVERY STATE IN THE UNION.

THE CORNERSTONE OF THE QUEENSBERRY IS CREATIVE COCKTAILS.

THE SPACE FEATURES MODERN ACCENTS, BOXING-THEMED ARTWORK, DARK LEATHER SEATING AREAS, MIRRORED COLUMNS, AND GOLD-LEAFED DETAILING. AN IMPRESSIVE CUSTOM-STENCILED DESIGN WRAPS THE WALLS WITH INTRICATE DIAMOND-SHAPED DETAILS FOR AN ELEVATED LOOK.