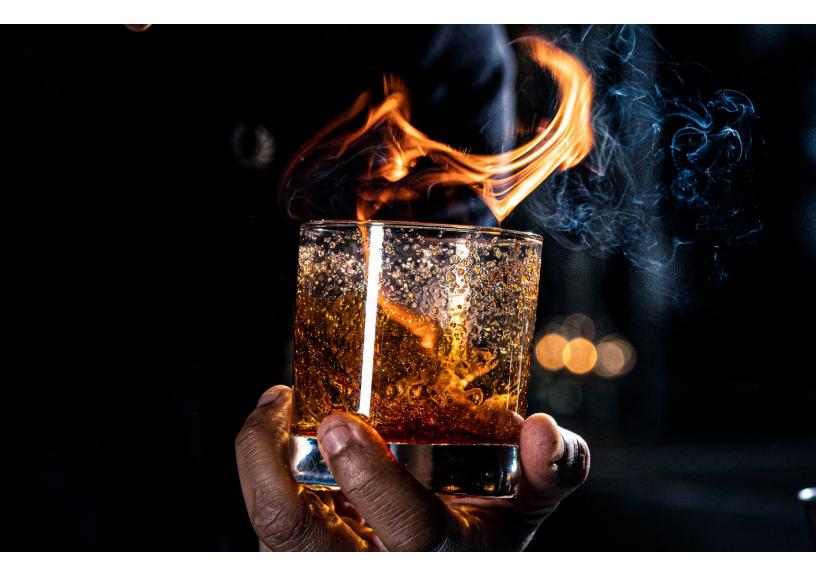

# THEQUEENSBERRY





THE QUEENSBERRY OPENED IN JUNE 2019 IN THE SOUTH PARK DISTRICT OF DOWNTOWN LA. THE CLASSIC LONDON MEMBERS-ONLY BARS INSPIRED THE QUEENSBERRY'S ECLECTIC DESIGN WITH MODERNIST HINTS NAMED AFTER THE INFAMOUS INVENTOR OF THE CURRENT-DAY BOXING "QUEENSBERRY RULES."

THE VENUE OFFERS TWO DISTINCT SPACES: THE QUEENSBERRY BAR (SHOWN ABOVE) AND THE QUEENSBERRY DANCE ROOM.



THE STRIKING, WARMLY LIT BAR SHOWCASES AMERICAN WHISKEYS FROM EVERY STATE IN THE UNION.



THE CORNERSTONE OF THE QUEENSBERRY IS CREATIVE COCKTAILS.





THE SPACE FEATURES MODERN ACCENTS, BOXING-THEMED ARTWORK, DARK LEATHER SEATING AREAS, MIRRORED COLUMNS, AND GOLD-LEAFED DETAILING. AN IMPRESSIVE CUSTOM-STENCILED DESIGN WRAPS THE WALLS WITH INTRICATE DIAMOND-SHAPED DETAILS FOR AN ELEVATED LOOK.





ON WEEKEND NIGHTS AND FOR SPECIAL EVENTS, THE QUEENSBERRY OFFERS A UNIQUE EXPERIENCE. THE ADJOINING DANCE ROOM (ABOVE) FEATURES A ONE-OF-A-KIND, LIGHT-UP FLOOR COMPLEMENTED BY A GLITTERING CEILING FILLED WITH DISCO BALLS AND STATE-OF-THE-ART SOUND SYSTEM WITH MUSIC PROVIDED BY RESIDENT DJS.





THE DANCE ROOM (ABOVE) FEATURES BAR, SEATING AREAS AND DJ BOOTH.





THE DANCE ROOM'S DESIGN IS INTENDED TO ENGAGE THE SENSES, FROM THE CAPTIVATING WALL-TO-WALL DISPLAY OF HIGH-END CHAMPA