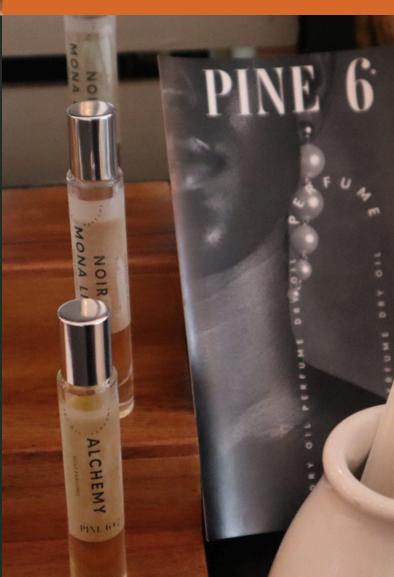

#### **NOIR MONA LISA**

SKU: BC-NML

Cardamom, Mango, Lily, Coffee

## **ALCHEMY**

SKU: BB-ALCH

Smoked Oak, Herbs, Leather, Frankincense

NATTY PAPAYA

SOLAR SYBARIS

SKU: BB-NATTY