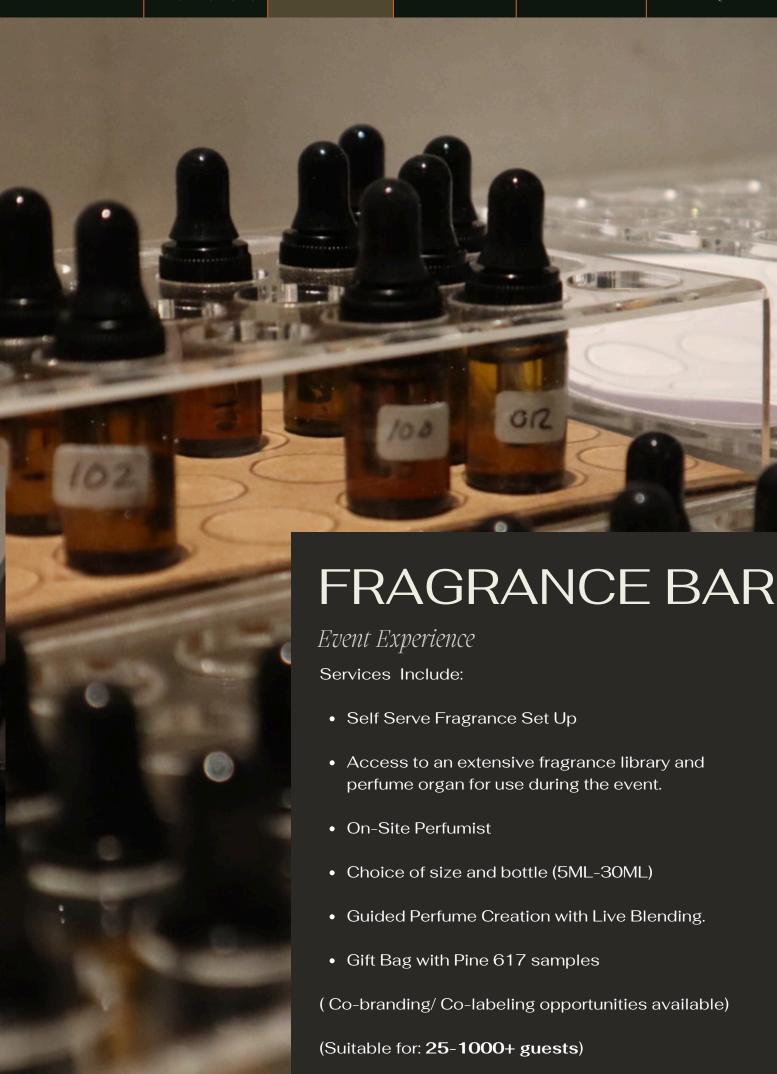

#### Services Include:

- Self Serve Fragrance Booth.
- Fragrance strips and scent discovery table.
- On-Site Perfumist and Fragrance Stylists.
- 6 Base scents to customize. Additional Scents available per person.
- Live Blending and Bottling.
- Customizable Label Options

## **HOW DOES THE FRAGRANCE BAR WORK?**

Guests will be directed to our scent discovery table (or tables depending on space). Here, they will explore available fragrance combinations using fragrance blotters, and mark down on a formula card which base fragrances and personalization scents they would like to start with, or blend.

This card is handed to our fragrance stylists who will assist your guests with the creation of their personalized fragrance. Guests will select their choice of bottle, label, and other decorations. Fragrance is then blended and bottled on the spot.