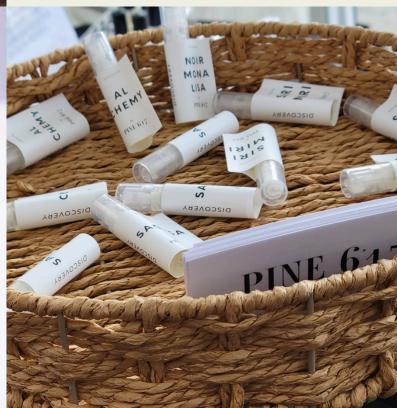

#### Services Include:

- Self Serve Fragrance Booth.
- Fragrance strips and scent discovery table.
- On-Site Perfumist and Fragrance Stylists.
- 6 Base scents to customize. Additional Scents available per person.
- Live Blending and Bottling.
- Customizable Label Options

## **HOW DOES THE FRAGRANCE BAR WORK?**

Guests will be directed to our scent discovery table (or tables depending on space). Here, they will explore available fragrance combinations using fragrance blotters, and mark down on a formula card which base fragrances and personalization scents they would like to start with, or blend.