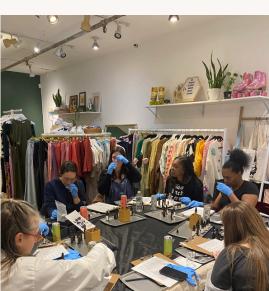

## **HOW DOES THE FRAGRANCE BAR WORK?**

Guests will be directed to our scent discovery table (or tables depending on space). Here, they will explore available fragrance combinations using fragrance blotters, and mark down on a formula card which base fragrances and personalization scents they would like to start with, or blend.

This card is handed to our fragrance stylists who will assist your guests with the creation of their personalized fragrance. Guests will select their choice of bottle, label, and other decorations. Fragrance is then blended and bottled on the spot.

Each guest will then receive their personalized scent in a gift bag, or box to take home with them that evening.

Engraving and other personalizations are available for an additional fee.