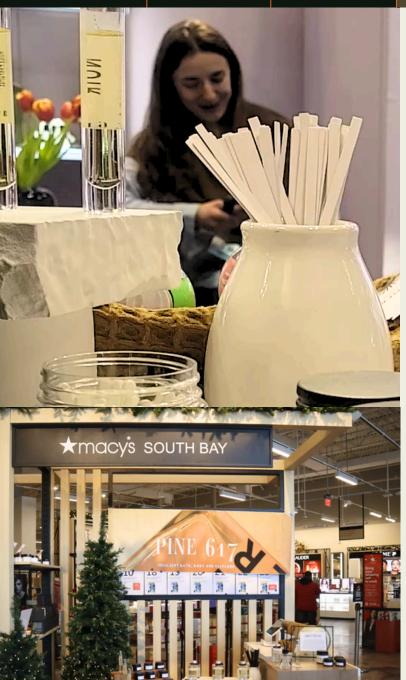

#### Services Include:

- Self Serve Fragrance Booth.
- Fragrance strips and scent discovery table.
- On-Site Perfumist and Fragrance Stylists.
- 6 Base scents to customize. Additional Scents available per person.
- Live Blending and Bottling.
- Customizable Label Options

## **HOW DOES THE FRAGRANCE BAR WORK?**

Guests will be directed to our scent discovery table (or tables depending on space). Here, they will explore available fragrance combinations using fragrance blotters, and mark down on a formula card which base fragrances and personalization scents they would like to start with, or blend.

This card is handed to our fragrance stylists who will assist your guests with the creation of their personalized fragrance. Guests will select their choice of bottle, label, and other decorations. Fragrance is then blended and bottled on the spot.