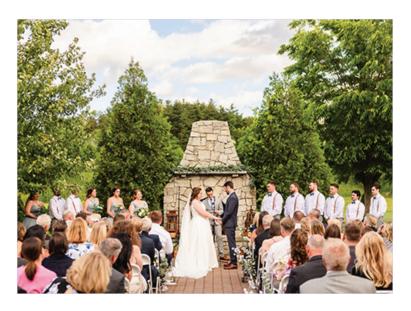

Vibrant Country Estate with Lush Manicured Gardens

Expansive Cocktail Patio with Stone Fireplace

Stately Grand Hall with Built-In Dance Floor and White Trim Details

Former Golf Course with Views of the Fairways

Choice of Two Alfresco Ceremony Sites

Indoor Ceremony Option with Dramatic Floor to Ceiling Wood Trim Fireplace