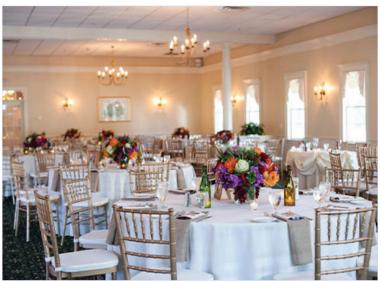

Vibrant Country Estate with Lush Manicured Gardens

Expansive Cocktail Patio with Stone Fireplace

Stately Grand Hall with Built-In Dance Floor and White Trim Details

Former Golf Course with Views of the Fairways