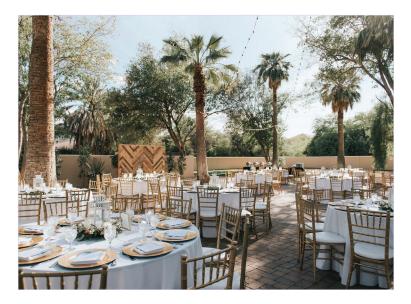

### VINTAGE ELEGANCE IN SOUTH PHOENIX

Discover this historic 1920s estate with lush gardens, vintage décor, and stunning views of South Mountain. Celebrate outside under bistro lights or inside the climate-controlled pavilion. The grand staircase creates a picture-perfect backdrop on the manicured grounds.

#### Recently Renovated

Views of South Mountain and the Guadalupe Range

Spanish Revival Architecture, Hand-Stamped Tiles, & Ornate Staircases

Mature Trees & Lush Ceremony Lawn

Indoor and Outdoor Reception Options