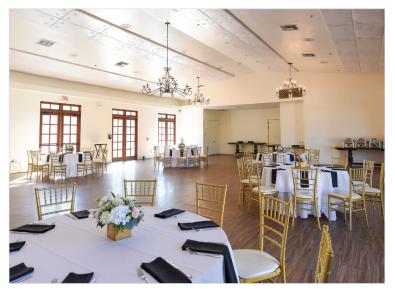

### VINTAGE ELEGANCE IN SOUTH PHOENIX

Discover this historic 1920s estate with lush gardens, vintage décor, and stunning views of South Mountain. Celebrate outside under bistro lights or inside the climate-controlled pavilion. The grand staircase creates a picture-perfect backdrop on the manicured grounds.

#### Recently Renovated

Views of South Mountain and the Guadalupe Range

Spanish Revival Architecture, Hand-Stamped Tiles, & Ornate Staircases

Mature Trees & Lush Ceremony Lawn

Indoor and Outdoor Reception Options