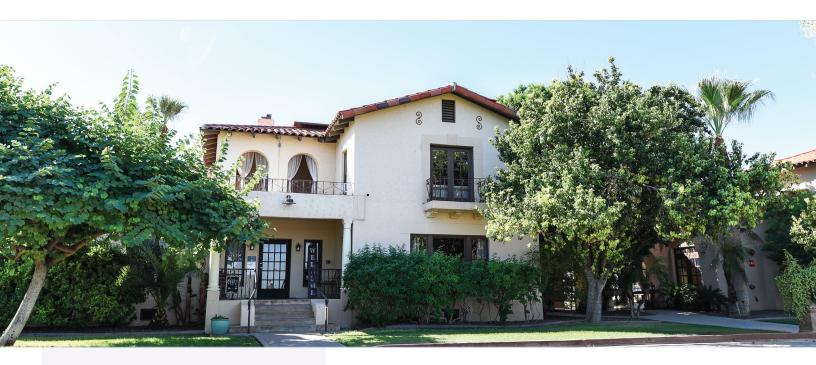

### VINTAGE ELEGANCE IN SOUTH PHOENIX

Discover this historic 1920s estate with lush gardens, vintage décor, and stunning views of South Mountain. Celebrate outside under bistro lights or inside the climate-controlled pavilion. The grand staircase creates a picture-perfect backdrop on the manicured grounds.

# A VINTAGE VENUE FOR ANY VISION

Just 5 miles from Sky Harbor, this South Phoenix venue is a hidden gem with lush gardens and vintage charm. Secret Garden is a tranquil oasis while remaining conveniently near hotels and downtown Phoenix.

#### Recently Renovated

Views of South Mountain and the Guadalupe Range

Spanish Revival Architecture, Hand-Stamped Tiles, & Ornate Staircases

Mature Trees & Lush Ceremony Lawn

Indoor and Outdoor Reception Options