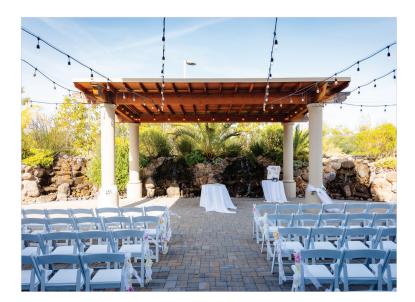

#### SAY "I DO" WITH WATERFALL VIEWS

This modern, sophisticated venue combines elegance with rich character. The sunlit courtyard surrounded by waterfalls provides a memorable ceremony backdrop. Inside, the stately ballroom lined with windows and contemporary details delivers luxe sophistication.

Waterfall Features and Natural Setting

Modern Touches Throughout

Romantic Bistro-Lit Ceremony

Decorative Stone Waterfalls

Elevated Ceilings & Grand Picture Windows

Hardwood Flooring

Amenities Included

Expert, Caring Team Full Wedding Planning Complete Set-Up & Breakdown Gift, Cake, & Guestbook Tables Dedicated Bar & Dance Floor Support Seven Days A Week China, Silverware, Glassware Dedicated Banquet Captain And So Much More!