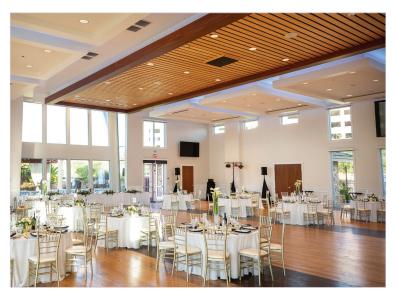

Grand Hall

#### SAY "I DO" WITH WATERFALL VIEWS

This modern, sophisticated venue combines elegance with rich character. The sunlit courtyard surrounded by waterfalls provides a memorable ceremony backdrop. Inside, the stately ballroom lined with windows and contemporary details delivers luxe sophistication.

### CRISP, CLEAN ELEGANCE

For couples wanting a sophisticated space combining modern elegance and natural beauty, Union Brick is a fantastic choice. The blend of luxe modern details and nature provides a stunning, one-of-a-kind venue.