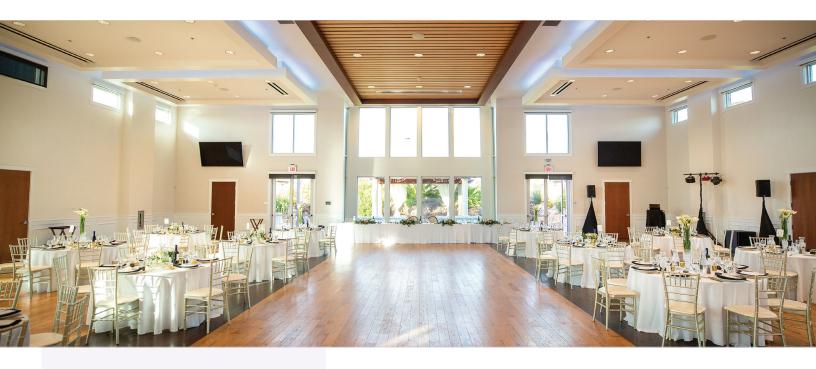

Grand Hall

#### SAY "I DO" WITH WATERFALL VIEWS

This modern, sophisticated venue combines elegance with rich character. The sunlit courtyard surrounded by waterfalls provides a memorable ceremony backdrop. Inside, the stately ballroom lined with windows and contemporary details delivers luxe sophistication.

### CRISP, CLEAN ELEGANCE

For couples wanting a sophisticated space combining modern elegance and natural beauty, Union Brick is a fantastic choice. The blend of luxe modern details and nature provides a stunning, one-of-a-kind venue.