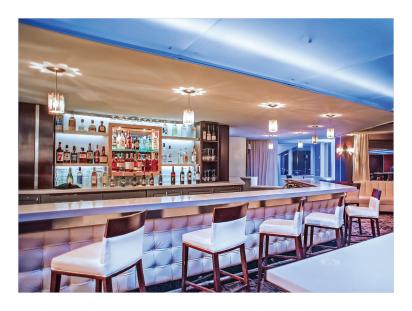

Choice of Three Exceptional Ceremony Sites

Cocktail Space with Integral Bar, Lounge Area, and Banquet Area

Views of Picturesque Mountains, Pacific Ocean, and Channel Islands

Sumptuous Clubhouse Atmosphere, Marble Dance Floor, Private Elevator