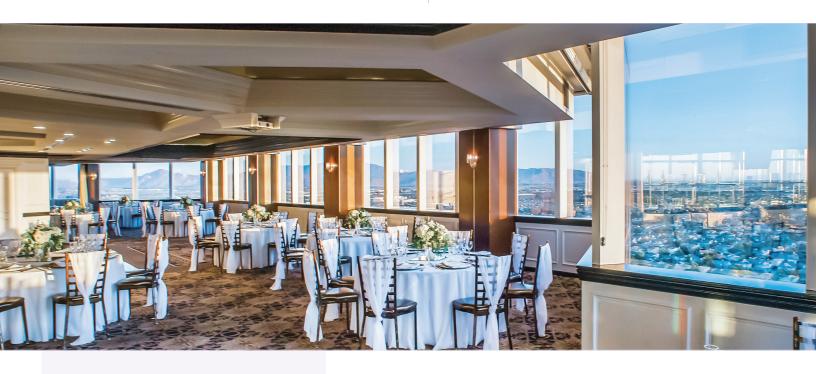

# VENTURA COUNTY'S EXCLUSIVE PENTHOUSE

Enjoy 360-degree ocean and mountain views from a 22nd floor penthouse. The crystal chandeliers, built-in bar, and marble dance floor offer sophisticated style. With multiple ceremony sites - from beach to penthouse - this distinctive venue blends luxury with spectacular views.

#### A SKY-HIGH AFFAIR

Floor-to-ceiling penthouse windows capitalize on spectacular ocean views and mountain sunsets. A local landmark, Pacific View Tower provides front-row seats to the area's natural beauty.

Choice of Three Exceptional Ceremony Sites

Cocktail Space with Integral Bar, Lounge Area, and Banquet Area

Views of Picturesque Mountains, Pacific Ocean, and Channel Islands

Sumptuous Clubhouse Atmosphere, Marble Dance Floor, Private Elevator