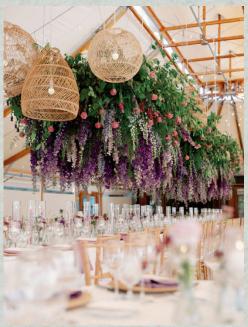

### **RECEPTION FLOWERS**

### SAMPLE SAMPLE | 10 of 16

The low centerpieces will displayed on the other half of the round tables with white roses, peony, blush florals as well as a touch of blue flowers with hints of greenery.