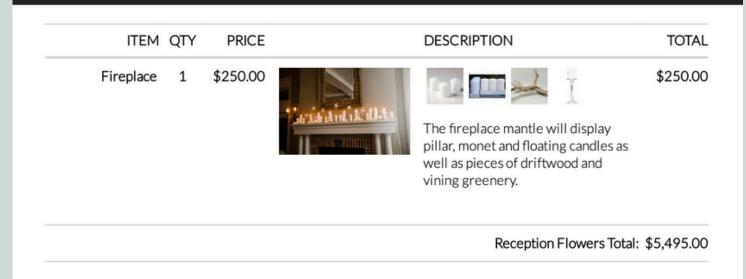

#### Head Tables (10 ft) 2

\$690.00

Each 10 ft head table will have a lush greenery garland with a variety of candles throughout the design. Monet candles, pillar candles, and floating candles will be used.