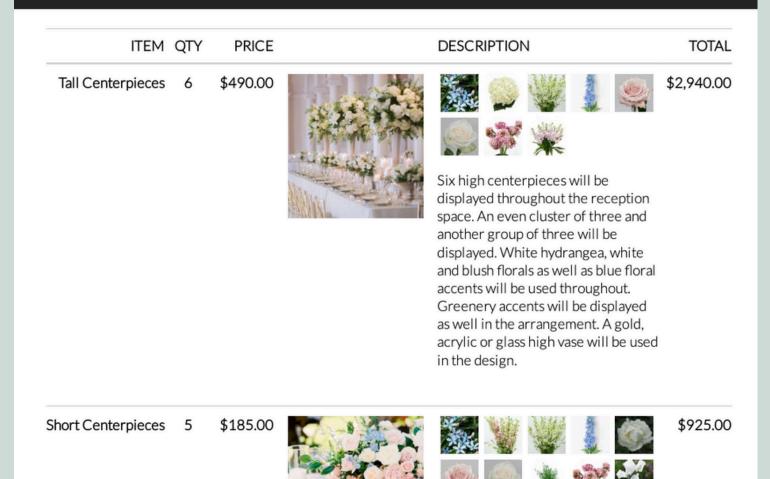

### SAMPLE SAMPLE | 10 of 16

The low centerpieces will displayed on the other half of the round tables with white roses, peony, blush florals as well as a touch of blue flowers with hints of greenery.