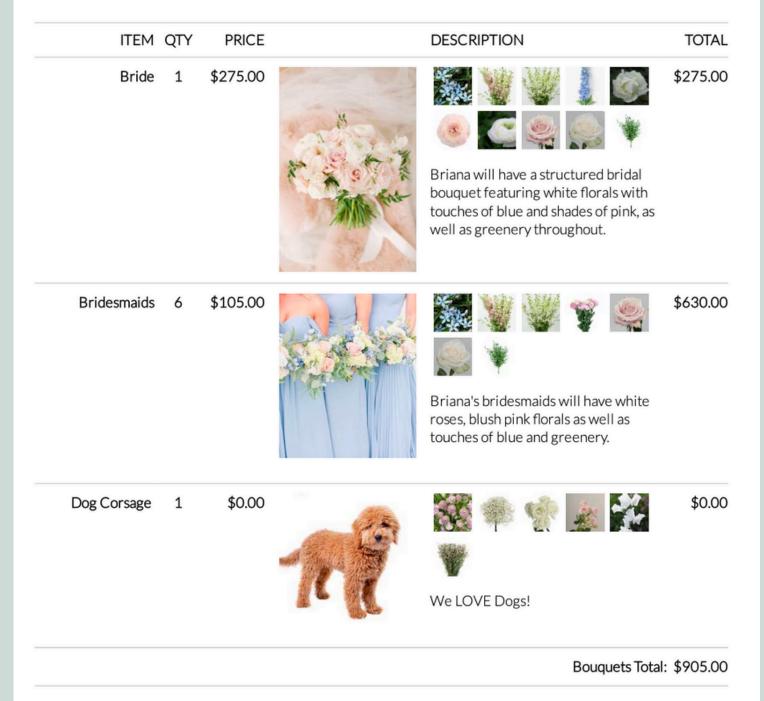

DESIGNED TO COMPLIMENT BRIDAL BOUQUETS. FLOWERS, GREENERY OR BOTH IN THE STYLE YOU CHOOSE.

### BRIDESMAID BOUQUETS

STARTING AT \$85 SMALLER BOUQUET DESIGNS FILLED WITH GREENERY AND FRESH FLOWERS IN THE COLORS OF YOUR CHOICE.

### CEREMONY ARCH DESIGN AND RENTAL

STARTING AT \$850 GREENERY, FLORALS OR BOTH ALONG AN ARCH OF YOUR CHOICE

### LOW FLORAL CENTERPIECES

#### STARTING AT \$170

### GREENERY, CANDLES, BUD VASES

STARTING AT \$100

### WRISTLETS & PIN-ON CORSAGES

STARTING AT \$35 CHOOSE PLANT & FLOWER DESIGN AND COLOR OF YOUR CHOICE.

### CEREMONY FLORAL PIECES

STARTING AT \$275 FLORALS ALONGSIDE THE BRIDE AND GROOM OR LINING THE WEDDING AISLE

### HIGH FLORAL CENTERPIECES

### STARTING AT \$380

WE OFFER RENTALS ARCHES, CANDLES, VASES & MORE

# Sample Proposal

SH

# BOUQUETS



# BOUTONNIERES

### SAMPLE SAMPLE | 6 of 16

|                        |     | DDICE   | DESCRIPTION                                                                                                                                                        | TOTAL    |
|------------------------|-----|---------|--------------------------------------------------------------------------------------------------------------------------------------------------------------------|----------|
| ITEM                   | QIY | PRICE   | DESCRIPTION                                                                                                                                                        | TOTAL    |
| ITEM                   | QTY | PRICE   | DESCRIPTION