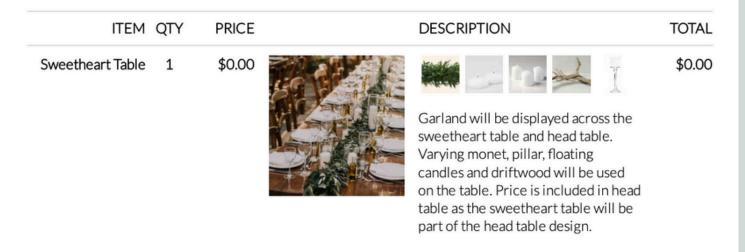

#### Head Tables (10 ft) 2

\$690.00

Each 10 ft head table will have a lush greenery garland with a variety of candles throughout the design. Monet candles, pillar candles, and floating candles will be used.