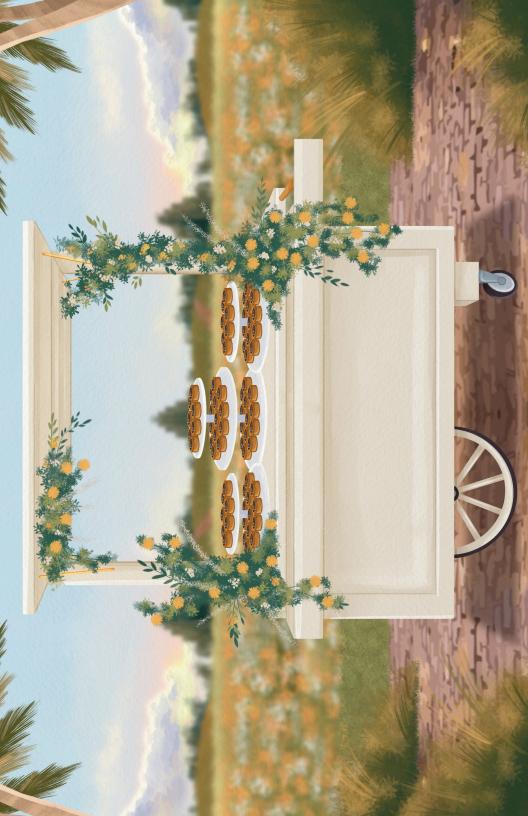

### PREMIUM PACKAGE

\$450++

- includes cart rental for the full duration of the event
- free onsite delivery within 20 miles of Koreatown\*
- customized staging per client specifications\*\*

Our cart measures 62 inches in length, 37.5 inches in width, and 42 inches in height from the ground to the top. With the roof, the total height is 8 feet.