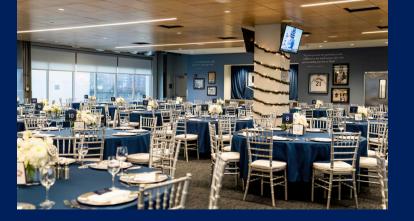

### DCU CLUB

The DCU Club is an indoor climate controlled venue that is a popular choice for events year-round. It has a perfect view of the ballpark from behind home plate, and will be decorated tastefully for the holiday season.

#### Capacities

- 125 Game Day Furniture
- 325 Cocktail Reception
- 300 Theatre Style
- 270 Traditional Rounds