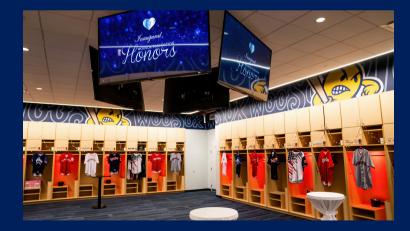

### CLUBHOUSES

The WooSox Clubhouse is a unique indoor event space that may be used for holiday parties through the off-season. This unique behind the scenes look into life as a Worcester Red Sox baseball player.

#### Capacities

- 100 Cocktail Reception
- 90 Theatre Style
- 80 Traditional Rounds

cbrainard@woosox.com