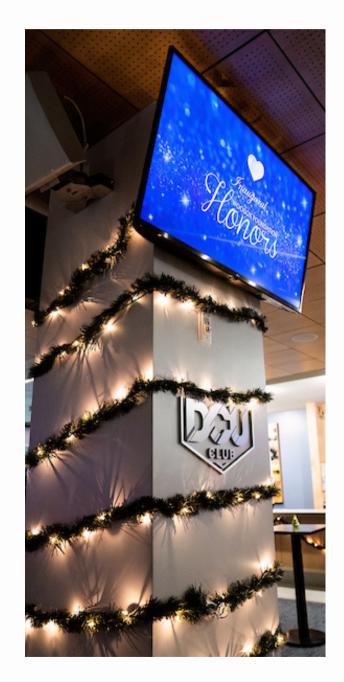

### DCU CLUB

The DCU Club is an indoor climate controlled venue that is a popular choice for events year-round. It has a perfect view of the ballpark from behind home plate, and will be decorated tastefully for the holiday season.

#### Capacities

- 125 Game Day Furniture
- 325 Cocktail Reception
- 300 Theatre Style
- 270 Traditional Rounds