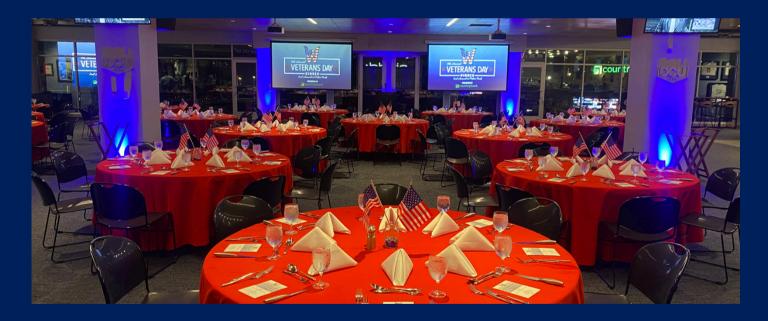

a unique indoor event space that may be used for holiday parties through the off-season. This unique behind the scenes look into life as a Worcester Red Sox baseball player.

#### Capacities

- 100 Cocktail Reception
- 90 Theatre Style
- 80 Traditional Rounds



cbrainard@woosox.com

### ROOM LAYOUT OPTIONS

#### **Game Day Furniture (DCU Club)**

Game Day Furniture includes bar high tops with chairs, low top tables with chairs, and various sofa couches, to be arranged however you choose.

#### **Cocktail Receptions\***

Round high-top tables and barstools are the perfect setting for a casual mix & mingle event.

#### **Traditional Rounds**\*

Use 60in rounds for a more formall arrangement for your guests. Our rounds accommodate 8-10 people per table.

#### **Theatre Style\***

speaker.



#### Arrange chairs in rows facing a presentation and or

\*Requires additional furniture rental.

<u>cbrainard@woosox.com</u>

### AUDIO/VISUAL CAPABILITIES



- DCU Club
  - 2 Drop-down Projectors
  - 7 TV's
  - Left Field Videoboard
  - Wireless Screen Sharing
  - 4 Wireless Microphones
- WooSox Clubhouse
  - 4 TV's
  - Overhead Bluetooth Sound System
  - Wireless Screen Sharing

\*Advanced A/V options are available upon request.

### C A T E R I N G



#### <u>CLICK HERE TO SEE OUR</u> <u>HOLIDAY PARTY MENU</u>

<u>cbrainard@woosox.com</u>

### POPULAR ENHANCEMENTS

#### Uplighting

Set the scene with additional uplighting that'll transform the room.

#### **Dance Floor**

Invite your guests to dance the night away by laying a 10x10 dance floor in your event space .

#### **Validated