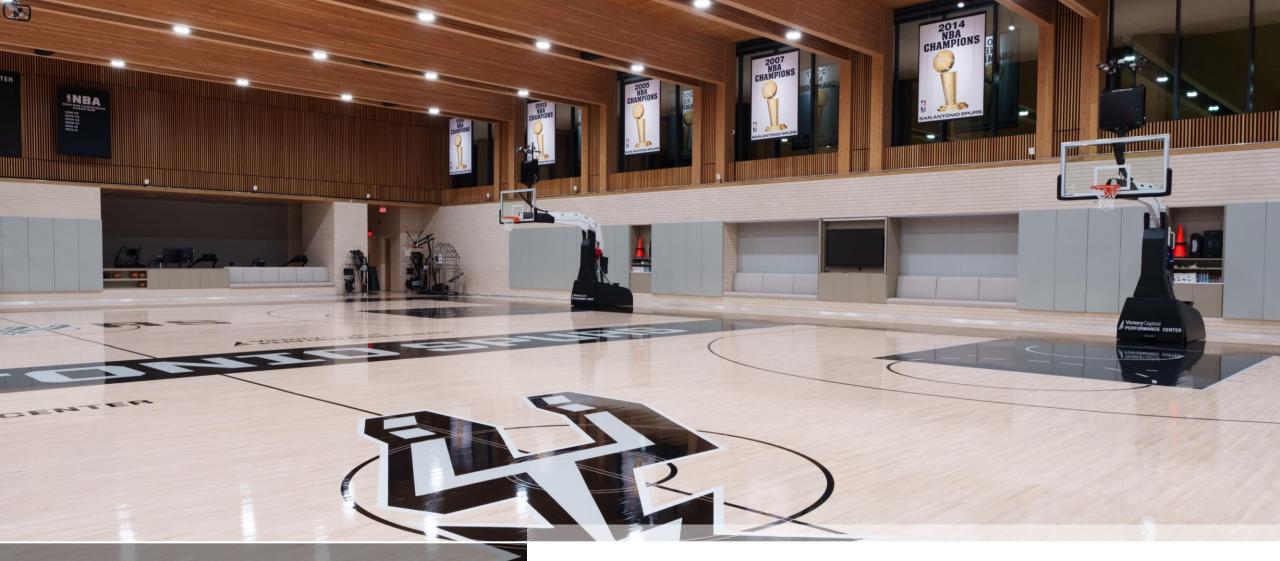

## PRACTICE COURTS

There is no better way to recreate the true Spurs experience than to host an event on the same court practiced on by the team daily. This 19,483 sq. ft. indoor court can accommodate a wide range of guest counts and a variety of experiences.