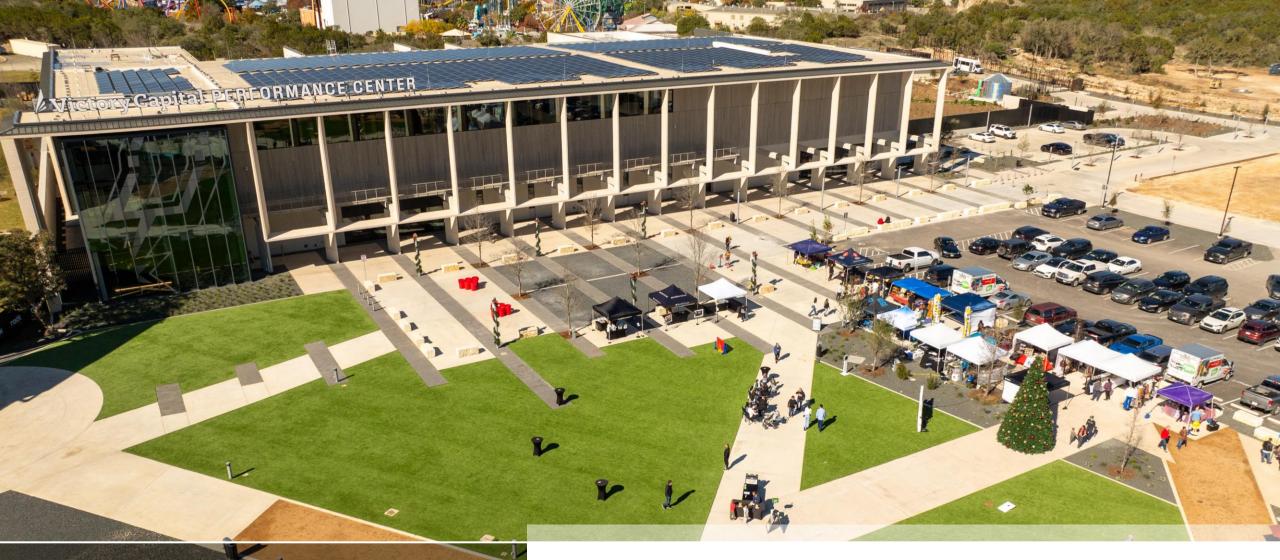

VictoryCapital PERFORMANCE CENTER

MWWWIDE DEMAN

NBA CHAMPIONS

2005 NBA CHAMPIONS

THE

LA CANTERA

The Rock at La Cantera 50,000 square-foot campus is a state-of-the-art destination to host any event. Six unique venues set the perfect stage for groups of 20 to 500. With amenities including expansive audio and visual features, chef-curated menus, access to the Spurs practice courts, and first-class service, the options are endless in the world headquarters of the San Antonio Spurs.

THE FROST PLAZA

The Frost Plaza allows for an unforgettable experience with unlimited flexibility. This 27,000 sq. ft. outdoor event space is located conveniently in front of the Victory Capital Performance Center. Utilize this space on its own or as an outdoor option for events held inside the Victory Capital Performance Center.