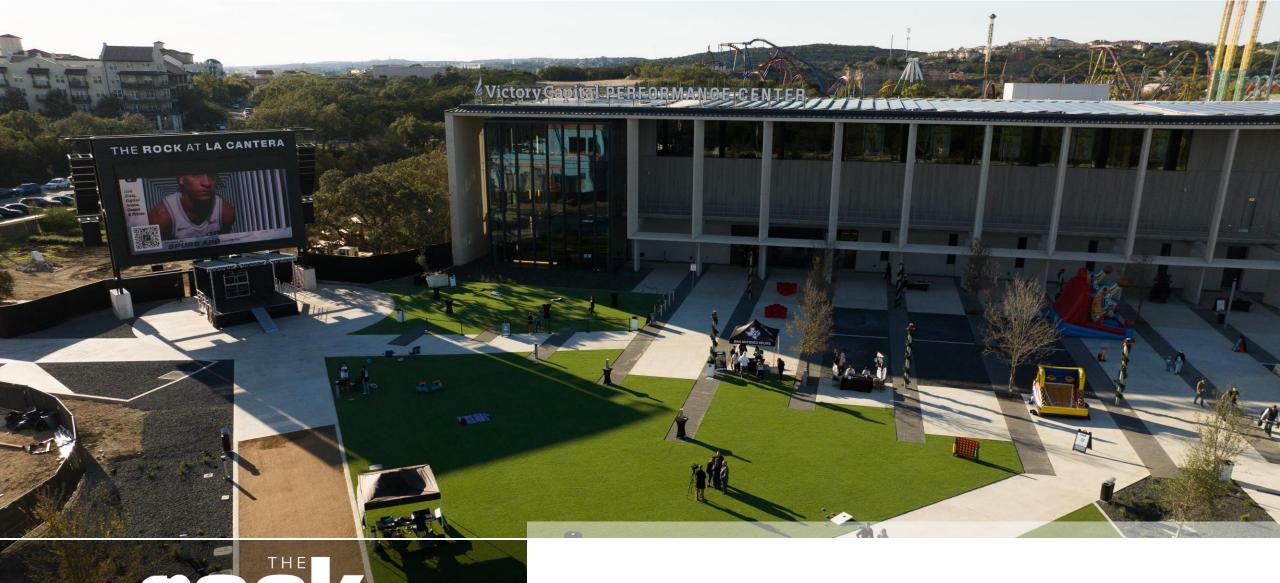

VictoryCapital PERFORMANCE CENTER

MWWWIDE DEMAN

NBA CHAMPIONS

2005 NBA CHAMPIONS

THE

LA CANTERA

The Rock at La Cantera 50,000 square-foot campus is a state-of-the-art destination to host any event. Six unique venues set the perfect stage for groups of 20 to 500. With amenities including expansive audio and visual features, chef-curated menus, access to the Spurs practice courts, and first-class service, the options are endless in the world headquarters of the San Antonio Spurs.

THE FROST PLAZA

The Frost Plaza allows for an unforgettable experience with unlimited flexibility. This 27,000 sq. ft. outdoor event space is located conveniently in front of the Victory Capital Performance Center. Utilize this space on its own or as an outdoor option for events held inside the Victory Capital Performance Center.