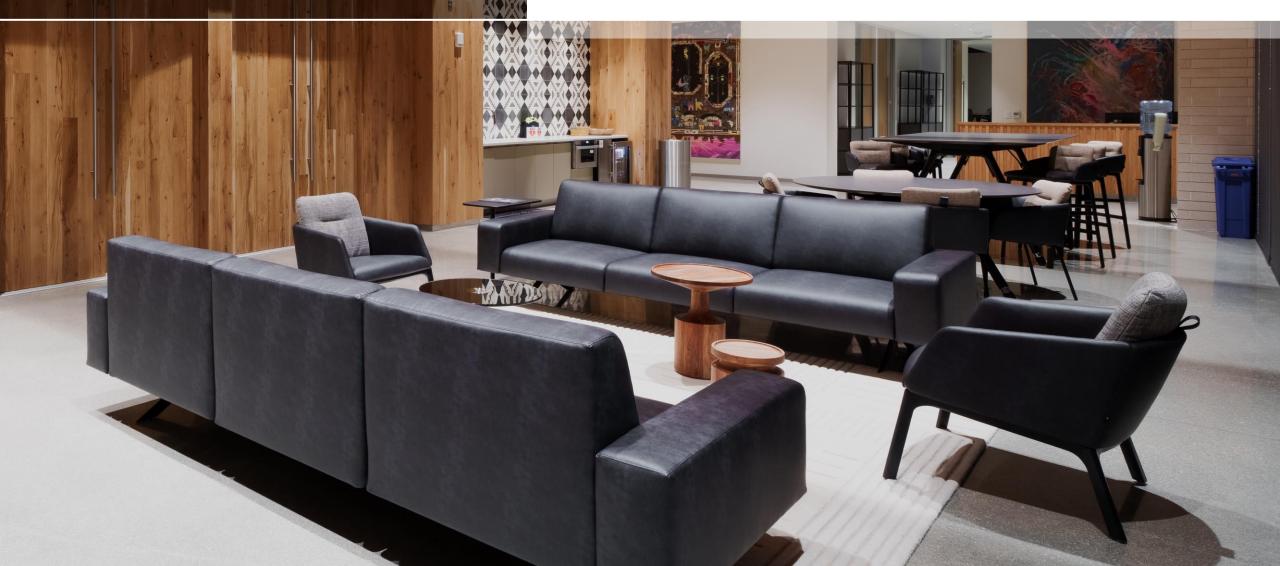

## KNUCKLE LOUNGE

This 1,316 sq. ft. is a collaborative space for front office staff and coaches. Guests can enjoy access to a lovely outdoor patio overlooking scenic landscape.

| EVENT SPACE      | SQ FEET | RECEPTION | BANQUET (8) | CLASSROOM | RENTAL RATE (4 HRS) | F&B MIN    |
|------------------|---------|-----------|-------------|-----------|---------------------|------------|
| Practice Courts  | 19,483  | 400       | 400         | 400       | \$20,000            | \$20,000   |
| Training Table   | 2,149   | 250       | 100         | 110       | \$7,500             | \$5,000    |
| Lounge/Knuckle   | 1,316   | 100       | 50          | 50        | \$5,000             | \$2,500    |
| Media/Press Room | 706     | 30        | 20          | N/A       | \$2,500             | \$1,500    |
| Frost Plaza      | 40,000  | 2100      | 600         | N/A       | \$15,000            | \$15,000   |
| Roca & Martillo  | 11,500  | 180       | On Request  | N/A       | On Request          | On Request |