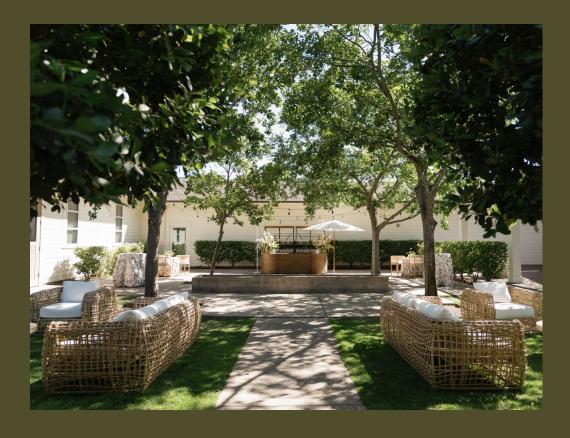

## SOLSTICE TERRACE + COURTYARD

An intimate trellised terrace overlooking a landscaped courtyard with contemporary fire feature.

# SOLSTICE TERRACE + COURTYARD

Experience the charm of our intimate trellised terrace, overlooking a beautifully landscaped courtyard that boasts a sleek, contemporary fire feature. Decorated with lush mulberry trees draped in string lights, this event space offers a warm, sophisticated ambiance perfect for gatherings beneath the stars.

## **DETAILS**

1,250 sq ft

Reception: 180 guests Rounds: 60 guests