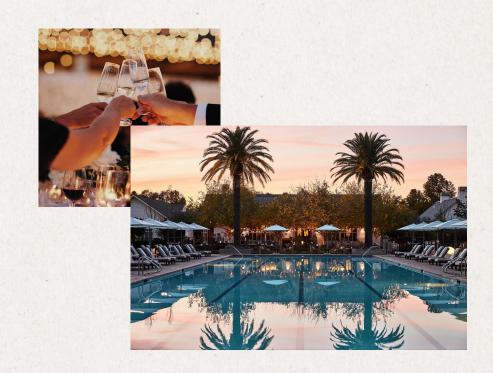

## WELLNESS

Inspired by Calistoga's natural hot springs

At the heart of our resort is Spa Solage, an award-winning 20,000 square foot facility, which showcases the renowned Calistoga mud and mineral water therapies that have attracted visitors to Napa Valley since the 19th century. The Bathhouse offers a premier wellness experience with five geothermal pools at varying temperatures, including icy cold, a soothing 98°, and a comforting 103°. Treatments like the Signature Mudslide utilize natural minerals to rejuvenate both body and mind.

## STAY

Small town charm, urban sophistication

Solage was designed with a deep respect for nature and the place - putting a fresh spin on wine country style with clean lines, natural materials, and loft-like layouts. The Resort's 100 free-standing studios and suites range from 515 to 1,900 square feet, each with a spacious outdoor patio. All cottages attract abundant natural light and encourage indoor-outdoor living with floor to ceiling sliding doors that connect the bedroom to the terrace.