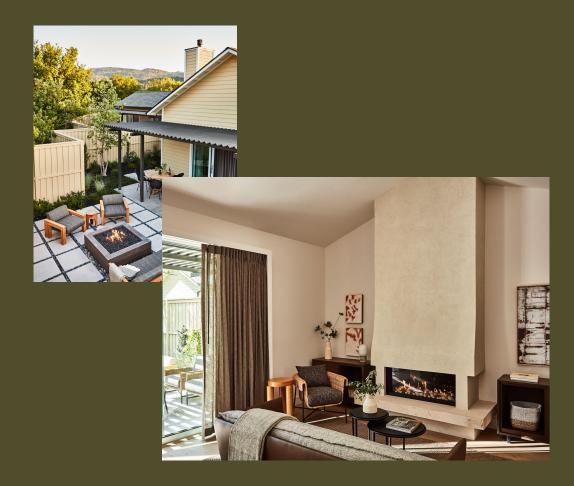

## STAY

Small town charm, urban sophistication

Solage was designed with a deep respect for nature and the place - putting a fresh spin on wine country style with clean lines, natural materials, and loft-like layouts. The Resort's 100 free-standing studios and suites range from 515 to 1,900 square feet, each with a spacious outdoor patio. All cottages attract abundant natural light and encourage indoor-outdoor living with floor to ceiling sliding doors that connect the bedroom to the terrace.

## **DETAILS**

85 Studios

15 One- and Two Bedroom Suites