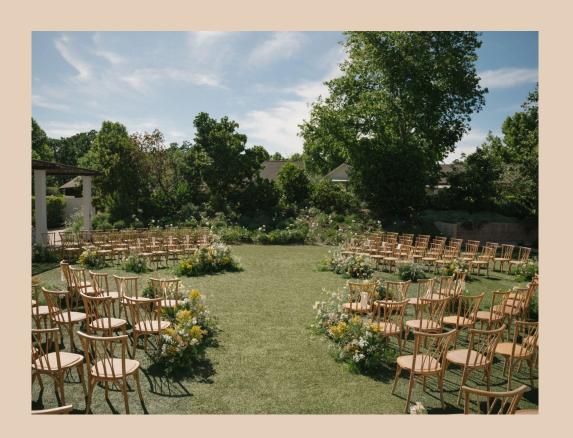

## SOLSTICE EVENT LAWN

A beautifully landscaped lawn-abloom with white roses in summer and views of the Palisades and Mayacamas mountain ranges.

## SOLSTICE EVENT LAWN

A beautifully landscaped lawn-abloom with vibrant white roses during the summer months, the Solstice Event Lawn creates a breathtaking backdrop for your wedding ceremony. With sweeping views of the Palisades and Mayacamas mountain ranges, this picturesque setting invites guests to immerse themselves in nature's beauty.