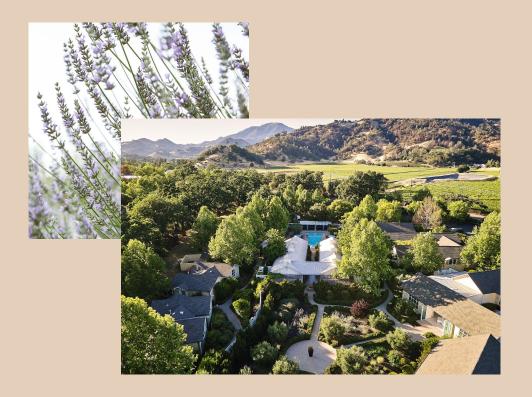

## STAY

Small town charm, urban sophistication

Solage was designed with a deep respect for nature and the place - putting a fresh spin on wine country style with clean lines, natural materials, and loft-like layouts. The Resort's 100 free-standing studios and suites range from 515 to 1,900 square feet, each with a spacious outdoor patio. All cottages attract abundant natural light and encourage indoor-outdoor living with floor to ceiling sliding doors that connect the bedroom to the terrace.

## DISCOVER CALISTOGA

The perfect escape for relaxation and wellness

Calistoga, nestled at the northern end of Napa Valley, welcomes visitors with its small-town charm, natural hot springs, and rustic beauty. This historic town blends the spirit of Old California with a love for wine and wellness. Visitors can stroll along quaint streets lined with local shops, art galleries, and cozy restaurants, or relax in soothing mineral baths that have attracted travelers since the 19th century. Surrounded by rolling vineyards and stunning mountains, Calistoga offers a unique, laidback escape into the heart of wine country.