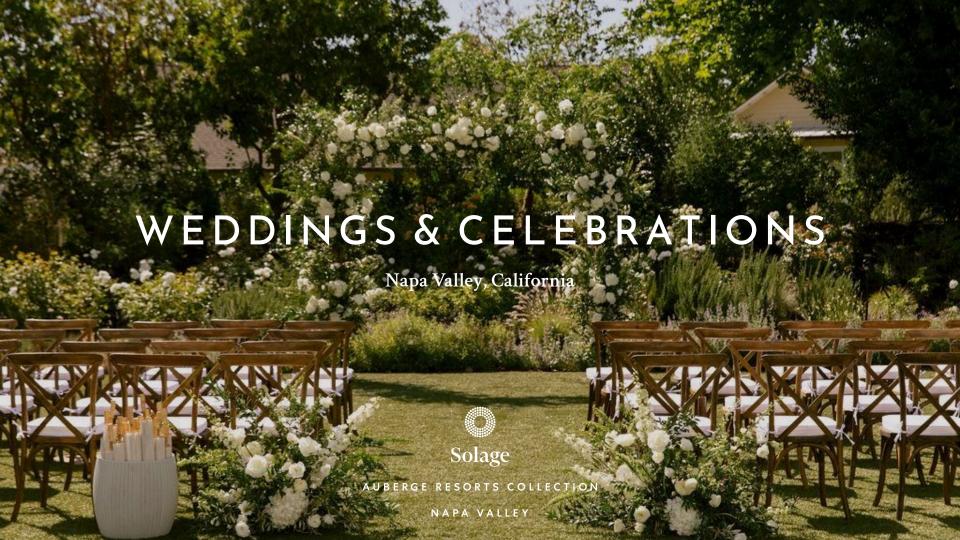

## SOLAGE, AUBERGE RESORTS COLLECTION

Situated on 22 sprawling acres in Napa Valley's northern Wine Country, Solage, Auberge Resorts Collection offers a playful approach to California luxury. Surrounded by rolling vineyard hills and framed by two majestic mountains, Solage provides the perfect backdrop for celebrations of all kinds—ranging from intimate ceremonies to grand receptions.

## SOLSTICE EVENT LAWN

A beautifully landscaped lawn-abloom with white roses in summer and views of the Palisades and Mayacamas mountain ranges.

## SOLSTICE EVENT LAWN

A beautifully landscaped lawn-abloom with vibrant white roses during the summer months, the Solstice Event Lawn creates a breathtaking backdrop for your wedding ceremony. With sweeping views of the Palisades and Mayacamas mountain ranges, this picturesque setting invites guests to immerse themselves in nature's beauty.