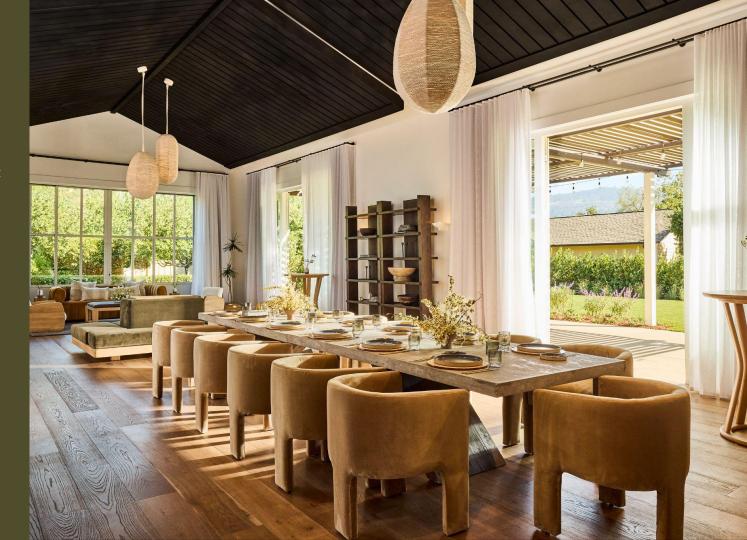

#### SOLSTICE BALLROOM

Our largest event space mimics a modern day farmhouse, with a vaulted ceiling, polished concrete flooring and sliding windows that open to outdoor terraces.

# SOLSTICE BALLROOM

With soaring 16.5-foot vaulted ceilings and polished concrete floors, the Solstice Ballroom serves as a beautiful blank canvas, perfect for hosting weddings and events. Oversized glass doors open to the Courtyard and Solstice Event Lawn, providing a seamless flow between indoor and outdoor spaces.

## **DETAILS**

3,500 sq ft

Reception: 230 guests Rounds: 170 - 210 guests