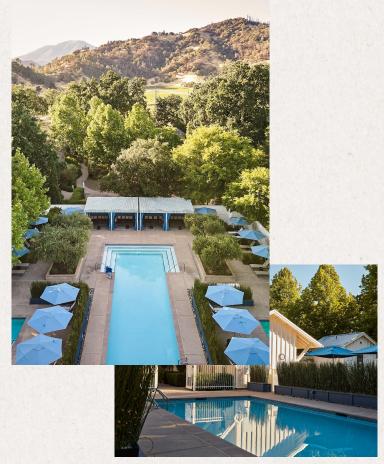

## WELLNESS

Inspired by Calistoga's natural hot springs

At the heart of our resort is Spa Solage, an award-winning 20,000 square foot facility, which showcases the renowned Calistoga mud and mineral water therapies that have attracted visitors to Napa Valley since the 19th century. The Bathhouse offers a premier wellness experience with five geothermal pools at varying temperatures, including icy cold, a soothing 98°, and a comforting 103°. Treatments like the Signature Mudslide utilize natural minerals to rejuvenate both body and mind.