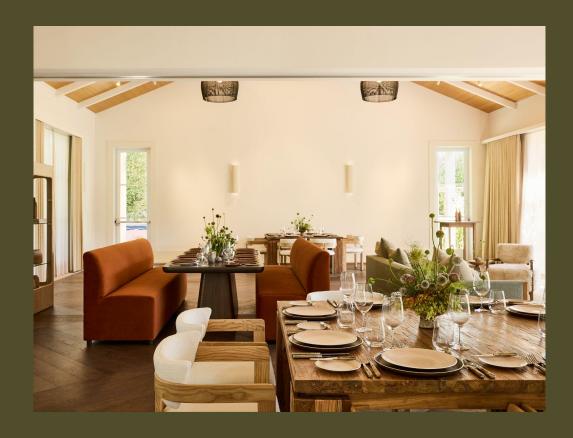

#### SOLSTICE BALLROOM

Our largest event space mimics a modern day farmhouse, with a vaulted ceiling, polished concrete flooring and sliding windows that open to outdoor terraces.

# SOLSTICE BALLROOM

With soaring 16.5-foot vaulted ceilings and polished concrete floors, the Solstice Ballroom serves as a beautiful blank canvas, perfect for hosting weddings and events. Oversized glass doors open to the Courtyard and Solstice Event Lawn, providing a seamless flow between indoor and outdoor spaces.

## **DETAILS**

3,500 sq ft

Reception: 230 guests Rounds: 170 - 210 guests