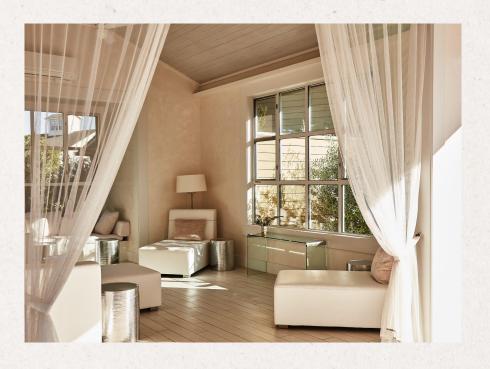

#### SOLSTICE BALLROOM

Our largest event space mimics a modern day farmhouse, with a vaulted ceiling, polished concrete flooring and sliding windows that open to outdoor terraces.

# SOLSTICE BALLROOM

With soaring 16.5-foot vaulted ceilings and polished concrete floors, the Solstice Ballroom serves as a beautiful blank canvas, perfect for hosting weddings and events. Oversized glass doors open to the Courtyard and Solstice Event Lawn, providing a seamless flow between indoor and outdoor spaces.

## **DETAILS**

3,500 sq ft

Reception: 230 guests Rounds: 170 - 210 guests