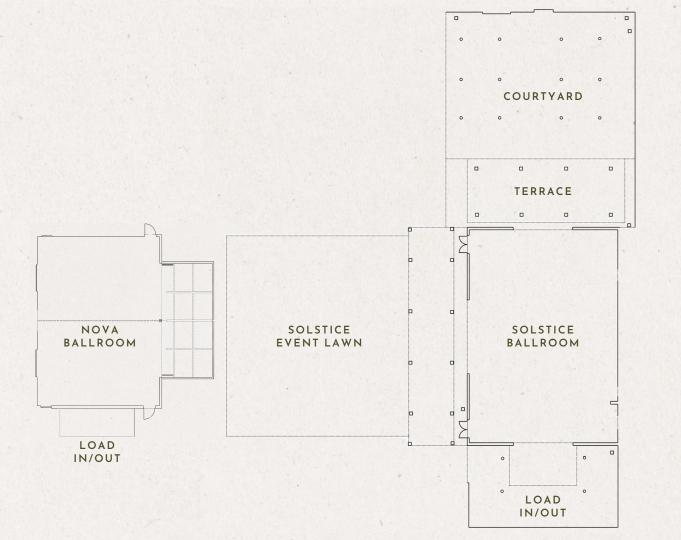

## GATHER

- 6 Event Space Overview
- 7 Solstice Ballroom
- 9 Solstice Terrace & Courtyard
- 10 Solstice Event Lawn
- 11 Nova
- 13 Aurora
- 15 Estrella Lawn

#### SOLSTICE BALLROOM

Our largest event space mimics a modern day farmhouse, with a vaulted ceiling, polished concrete flooring and sliding windows that open to outdoor terraces.

## SOLSTICE TERRACE + COURTYARD

An intimate trellised terrace overlooking a landscaped courtyard with contemporary fire feature.

#### NOVA

This flexible meeting room has an open-air feel and the option for a partition. Includes access to an outdoor terrace and the Solstice lawn with private bathrooms.

## AURORA

Newly remodeled event space with a vaulted ceiling. Oversized glass doors lead onto a private terrace and event lawn, complete with a water feature and fire pit.

#### ESTRELLA LAWN

Adjacent to Picobar and the pool, this relaxed lawn is perfect for brunch, casual lunch, or a reception, offering distant views of the Mayacamas mountain range.