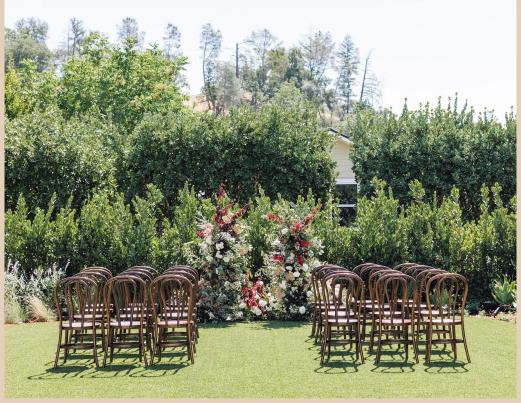

## SOLSTICE EVENT LAWN

A beautifully landscaped lawn-abloom with white roses in summer and views of the Palisades and Mayacamas mountain ranges.

## SOLSTICE EVENT LAWN

A beautifully landscaped lawn-abloom with vibrant white roses during the summer months, the Solstice Event Lawn creates a breathtaking backdrop for your wedding ceremony. With sweeping views of the Palisades and Mayacamas mountain ranges, this picturesque setting invites guests to immerse themselves in nature's beauty.

## **DETAILS**

3,700 sq ft

Reception: 260 guests

Rounds: 260 guests Theatre: 260 guests