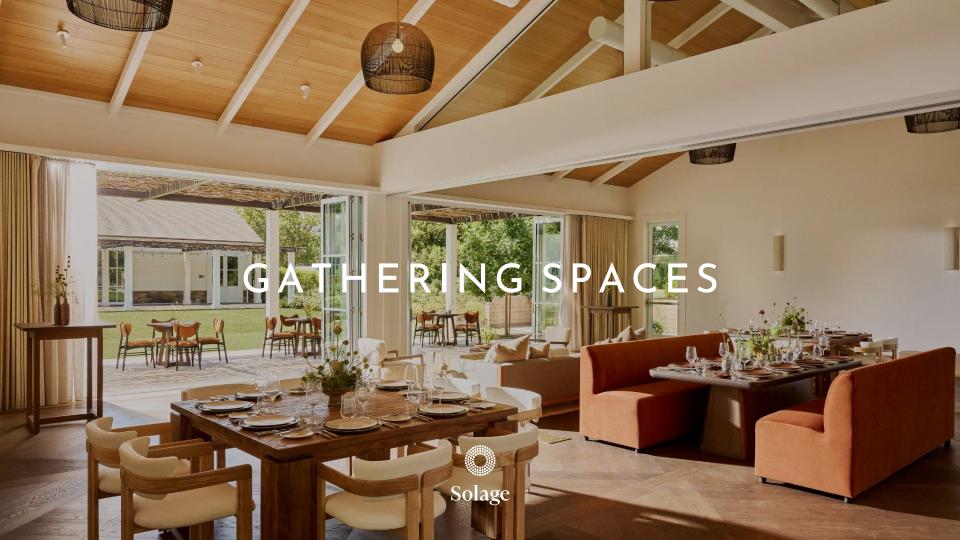

## GATHER AT SOLAGE

#### SOLSTICE BALLROOM

Our largest event space mimics a modern day farmhouse, with a vaulted ceiling, polished concrete flooring and sliding windows that open to outdoor terraces.

# SOLSTICE BALLROOM

With soaring 16.5-foot vaulted ceilings and polished concrete floors, the Solstice Ballroom serves as a beautiful blank canvas, perfect for hosting weddings and events. Oversized glass doors open to the Courtyard and Solstice Event Lawn, providing a seamless flow between indoor and outdoor spaces.

## **DETAILS**

3,500 sq ft

Reception: 230 guests Rounds: 170 - 210 guests