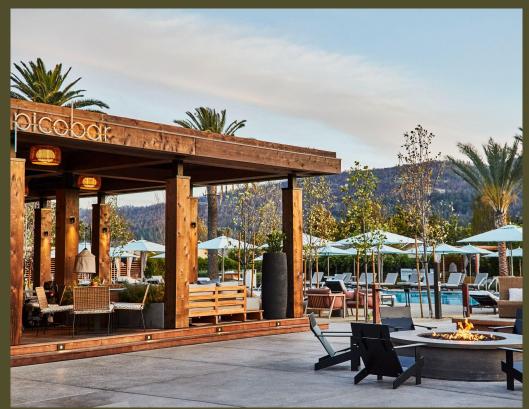

#### PICOBAR

Adjacent to the pool, Picobar offers modern Mexican cuisine in an open-air restaurant with stunning views of the Mayacamas Mountains. Enjoy lighter, casual fare designed to be enjoyed family-style.

#### ESTRELLA LAWN

Adjacent to Picobar and the pool, this relaxed lawn is perfect for brunch, casual lunch, or a reception, offering distant views of the Mayacamas mountain range.

## **ESTRELLA LAWN**

Adjacent to Picobar and the pool, this relaxed lawn is perfect for brunch, casual lunch, or an early evening reception. Guests can enjoy stunning views of the Mayacamas mountain range, creating a picturesque setting for memorable gatherings in a comfortable ambiance.