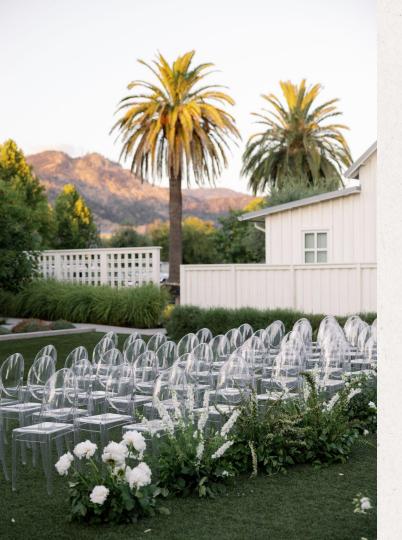

## SOLSTICE EVENT LAWN

A beautifully landscaped lawn-abloom with white roses in summer and views of the Palisades and Mayacamas mountain ranges.

## SOLSTICE EVENT LAWN

A beautifully landscaped lawn-abloom with vibrant white roses during the summer months, the Solstice Event Lawn creates a breathtaking backdrop for your wedding ceremony. With sweeping views of the Palisades and Mayacamas mountain ranges, this picturesque setting invites guests to immerse themselves in nature's beauty.

## **DETAILS**

3,700 sq ft

Reception: 260 guests

Rounds: 260 guests Theatre: 260 guests