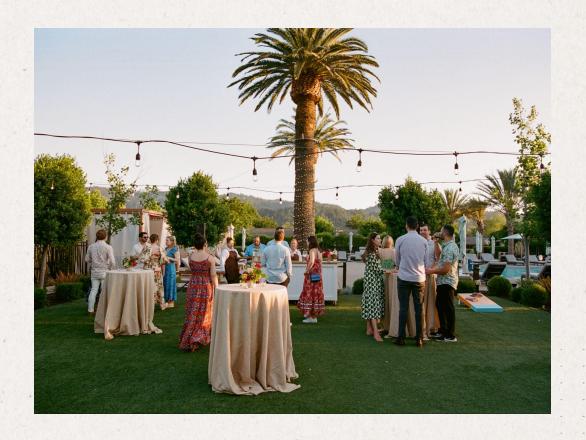

#### ESTRELLA LAWN

Adjacent to Picobar and the pool, this relaxed lawn is perfect for brunch, casual lunch, or a reception, offering distant views of the Mayacamas mountain range.

## **ESTRELLA LAWN**

Adjacent to Picobar and the pool, this relaxed lawn is perfect for brunch, casual lunch, or an early evening reception. Guests can enjoy stunning views of the Mayacamas mountain range, creating a picturesque setting for memorable gatherings in a comfortable ambiance.

## DETAILS

2,500 sq ft

Reception: 100 guests

Rounds: 80 guests

Theatre: 120 guests