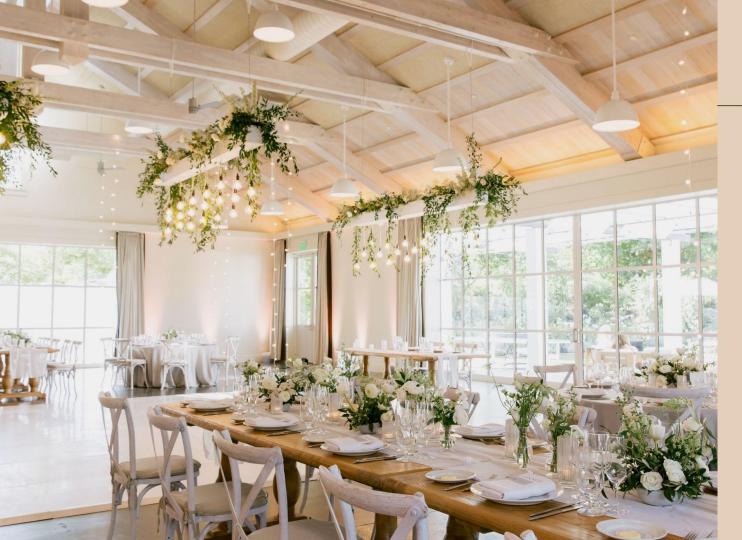

#### SOLSTICE BALLROOM

Our largest event space mimics a modern day farmhouse, with a vaulted ceiling, polished concrete flooring and sliding windows that open to outdoor terraces.

# SOLSTICE BALLROOM

With soaring 16.5-foot vaulted ceilings and polished concrete floors, the Solstice Ballroom serves as a beautiful blank canvas, perfect for hosting weddings and events. Oversized glass doors open to the Courtyard and Solstice Event Lawn, providing a seamless flow between indoor and outdoor spaces.

## **DETAILS**

3,500 sq ft

Reception: 230 guests Rounds: 170 - 210 guests