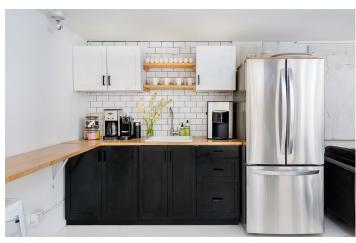

The studio boasts a comfortable lounge, work table, kitchenette, two private bathrooms, a hairand-makeup station, and a full list of grip and expendables.

Blank Studio NYC is cooler than a conference room and larger than your apartment. Established to lend warmth and intimacy, the studio is designed for clients to create and connect, host business engagements, and meet your photo production needs. Problem-solvers and creatives themselves, the owners have formed a genuine, inviting space where people from all industries can create with ease and flexibility.

## THE PERKS

Daylight studio

Comfortable lounge with dining and work table

Kitchenette with full sized fridge, water filter, coffee and Nespresso maker

Two private bathrooms

Hair-and-makeup station

Lighting on dimmers