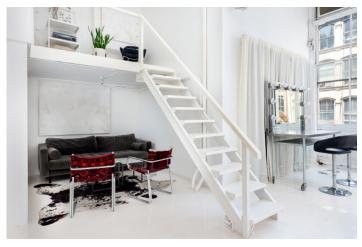

The studio boasts a comfortable lounge, work table, kitchenette, two private bathrooms, a hairand-makeup station, and a full list of grip and expendables.

Blank Studio NYC is cooler than a conference room and larger than your apartment. Established to lend warmth and intimacy, the studio is designed for clients to create and connect, host business engagements, and meet your photo production needs. Problem-solvers and creatives themselves, the owners have formed a genuine, inviting space where people from all industries can create with ease and flexibility.

## THE PERKS

Daylight studio

Comfortable lounge with dining and work table

Kitchenette with full sized fridge, water filter, coffee and Nespresso maker

Two private bathrooms

Hair-and-makeup station

Lighting on dimmers