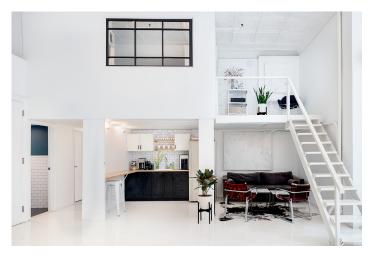

The studio boasts a comfortable lounge, work table, kitchenette, two private bathrooms, a hairand-makeup station, and a full list of grip and expendables.

Blank Studio NYC is cooler than a conference room and larger than your apartment. Established to lend warmth and intimacy, the studio is designed for clients to create and connect, host business engagements, and meet your photo production needs. Problem-solvers and creatives themselves, the owners have formed a genuine, inviting space where people from all industries can create with ease and flexibility.

## THE PERKS

Daylight studio

Comfortable lounge with dining and work table

Kitchenette with full sized fridge, water filter, coffee and Nespresso maker

Two private bathrooms

Hair-and-makeup station

Lighting on dimmers