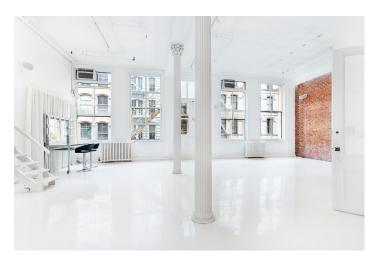

## nyc

Blank Studio NYC is a bright 1,800 SF loft in the heart of SoHo. Drenched in light from its massive, north-facing windows, the studio is modernized to optimize the space while keeping its original details, including cast-iron columns, white tin ceiling and exposed brick wall.

### THE DETAILS

Approx. 1800 sq ft

15 ft ceilings

Northern light exposure

Original details including an exposed brick wall, three cast-iron columns, and a white tin ceiling

Second floor walk-up (We promise it's worth it!)