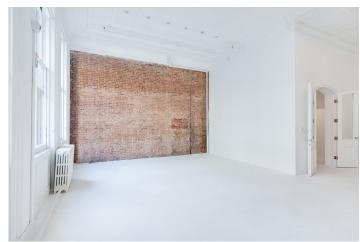

## nyc

Blank Studio NYC is a bright 1,800 SF loft in the heart of SoHo. Drenched in light from its massive, north-facing windows, the studio is modernized to optimize the space while keeping its original details, including cast-iron columns, white tin ceiling and exposed brick wall.

### THE DETAILS

Approx. 1800 sq ft

15 ft ceilings

Northern light exposure

Original details including an exposed brick wall, three cast-iron columns, and a white tin ceiling

Second floor walk-up (We promise it's worth it!)