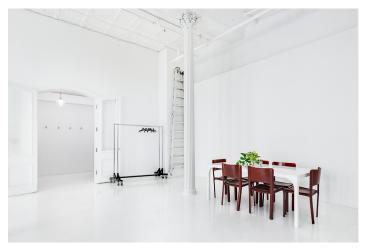

The studio boasts a comfortable lounge, work table, kitchenette, two private bathrooms, a hairand-makeup station, and a full list of grip and expendables.

Blank Studio NYC is cooler than a conference room and larger than your apartment. Established to lend warmth and intimacy, the studio is designed for clients to create and connect, host business engagements, and meet your photo production needs. Problem-solvers and creatives themselves, the owners have formed a genuine, inviting space where people from all industries can create with ease and flexibility.

## THE PERKS

Daylight studio

Comfortable lounge with dining and work table

Kitchenette with full sized fridge, water filter, coffee and Nespresso maker

Two private bathrooms

Hair-and-makeup station

Lighting on dimmers

## **EXTRAS**

1 white lacquered work/dining table

7 6' folding tables, 30"x72"

White Table Cloths

6 leather dining chairs

50 black folding chairs

2 rolling racks and hangers

2 robes + pairs of slippers