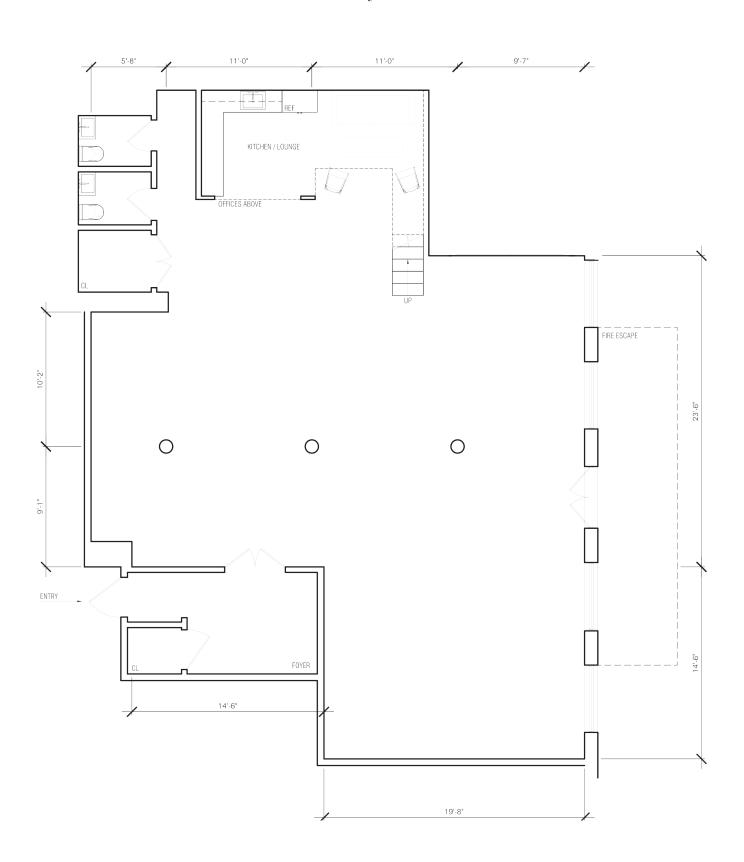

### THE DETAILS

Approx. 1800 sq ft

15 ft ceilings

Northern light exposure

Original details including an exposed brick wall, three cast-iron columns, and a white tin ceiling

Second floor walk-up (We promise it's worth it!)