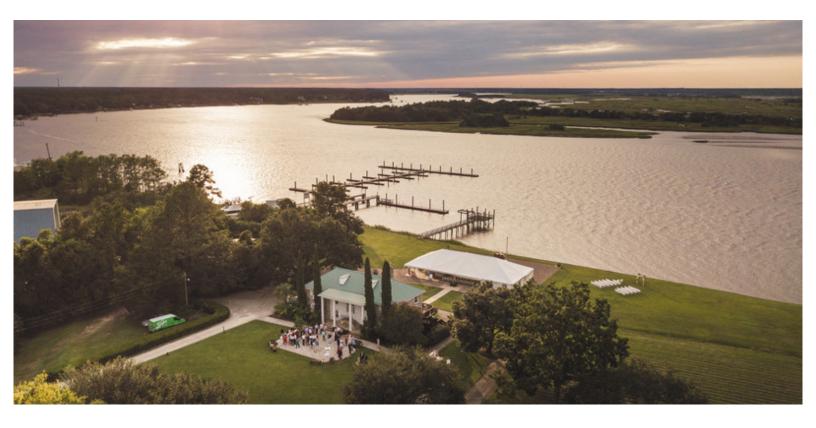

## What We Include

10 (60") Round Tables 5 (30") Cocktail Tables 125 White Structure Chairs 40'x80' Tent ~3 chandeliers

~6 ceiling fans

~Perimeter Lighting

~Smooth Concrete Floor

Access to grounds start at 10am 5 hours ceremony and/or reception 1 hour rehearsal day before Access to inside the house (party and immediate family only)