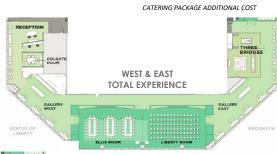

WEST EXPERIENCE + LIBERTY ROOM

EAST EXPERIENCE + ELLIS ROOM CATERING PACKAGE ADDITIONAL COST

PRIVATE ENTRANCE

RECEPTION AREA

COAT CHECK COFFEE / TEA / WATER

COLGATE ROOM

**GALLERY WEST** 

**ELLIS ROOM** 

LIBERTY ROOM

**GALLERY EAST** 

THREE BRIDGES ROOM

**ADDITITIONAL NOTES** 

PRICING SUBJECT TO CHANGE AT VENUE'S DISCRETION

ALL PRICING SUBJECT TO 22% ADMINISTRATIVE FEE & 8.875% SALES TAX