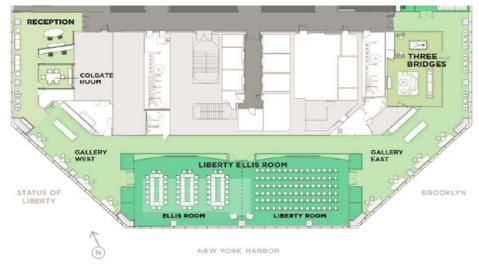

PRIVATE ENTRANCE

RECEPTION AREA

COAT CHECK

COFFEE / TEA / WATER

**COLGATE ROOM** 

**GALLERY WEST** 

**ELLIS ROOM** 

CATERING PACKAGE ADDITIONAL COST

PRIVATE ENTRANCE

COAT CHECK

COFFEE / TEA / WATER

THREE BRIDGES ROOM

**GALLERY EAST** 

LIBERTY ROOM CATERING PACKAGE ADDITIONAL COST PRIVATE ENTRANCE

COAT CHECK

COFFEE / TEA / WATER