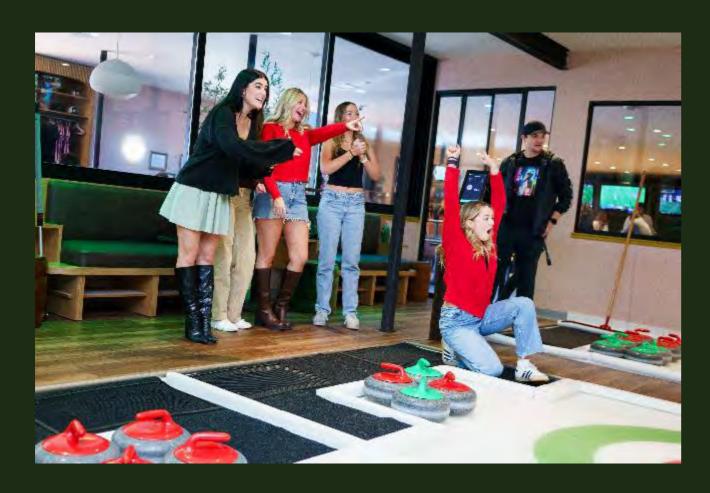

#### ICE CURLING

Slide into excitement with our ice curling experience. Guided by skilled instructors, groups can enjoy a unique, action-packed activity perfect for friends, families, and teams. With expert tips and personalized coaching, everyone can discover their competitive edge and have a blast!