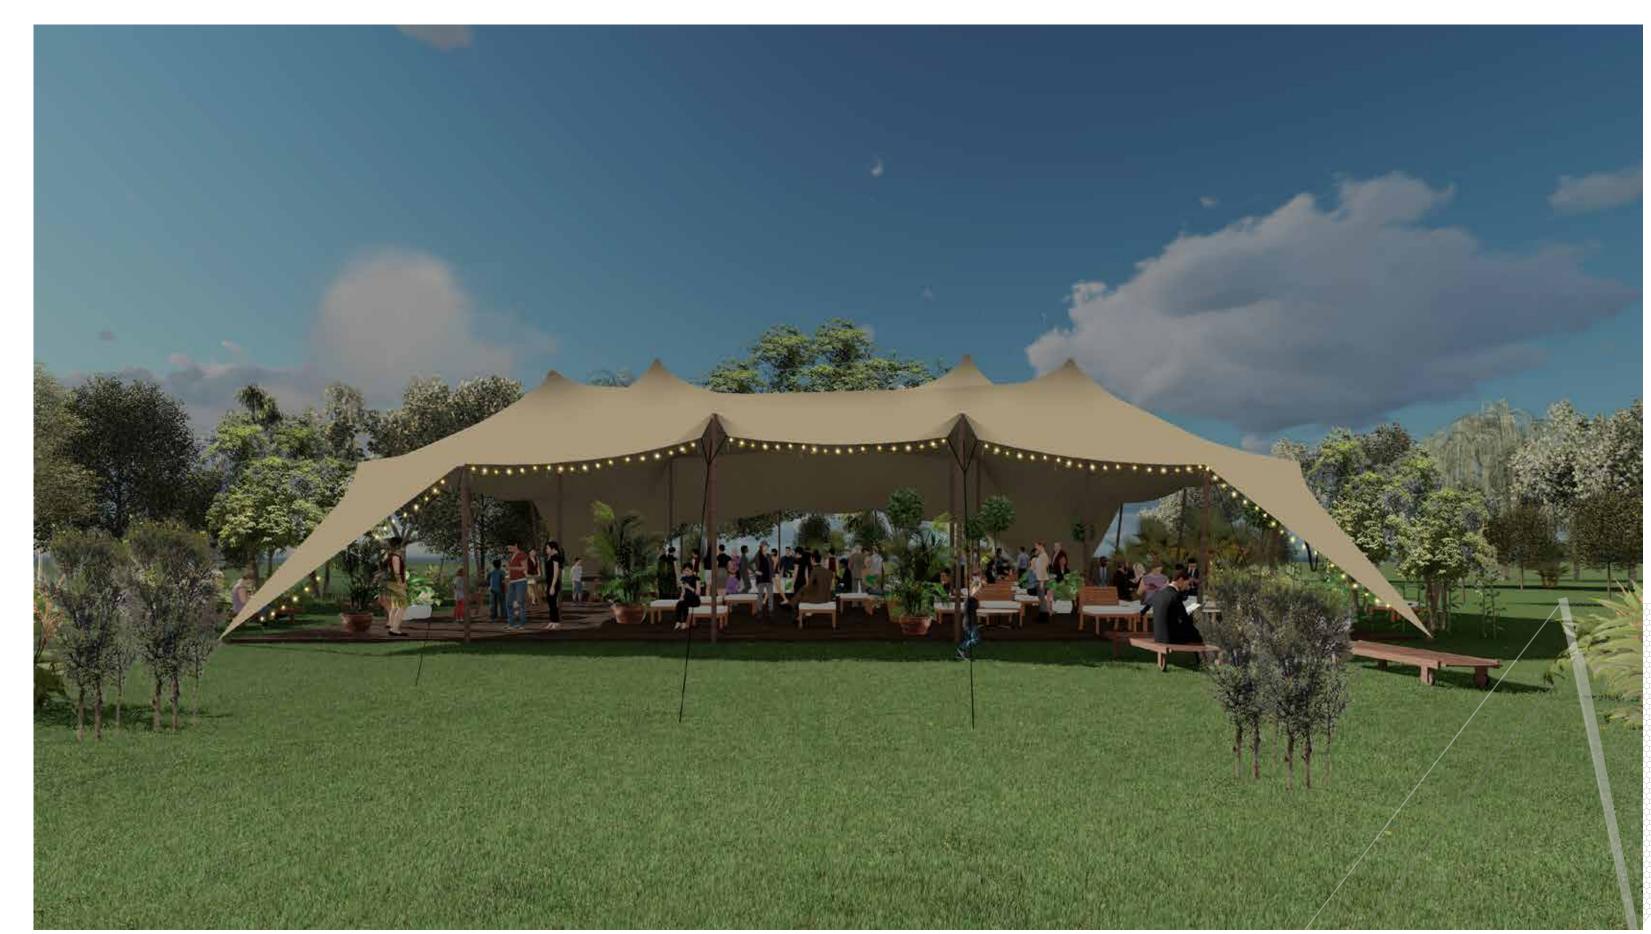

### One tent, multiple Smales. Thanks to its stretchable fabric, its morphology can

Thanks to its stretchable fabric, its morphogy can vary according to the need, type of event, and/or can be integrated with pre-existing fixed structures on-site. It can be set up on uneven ground, adapting to the existing terrain, such as slopes or hills.