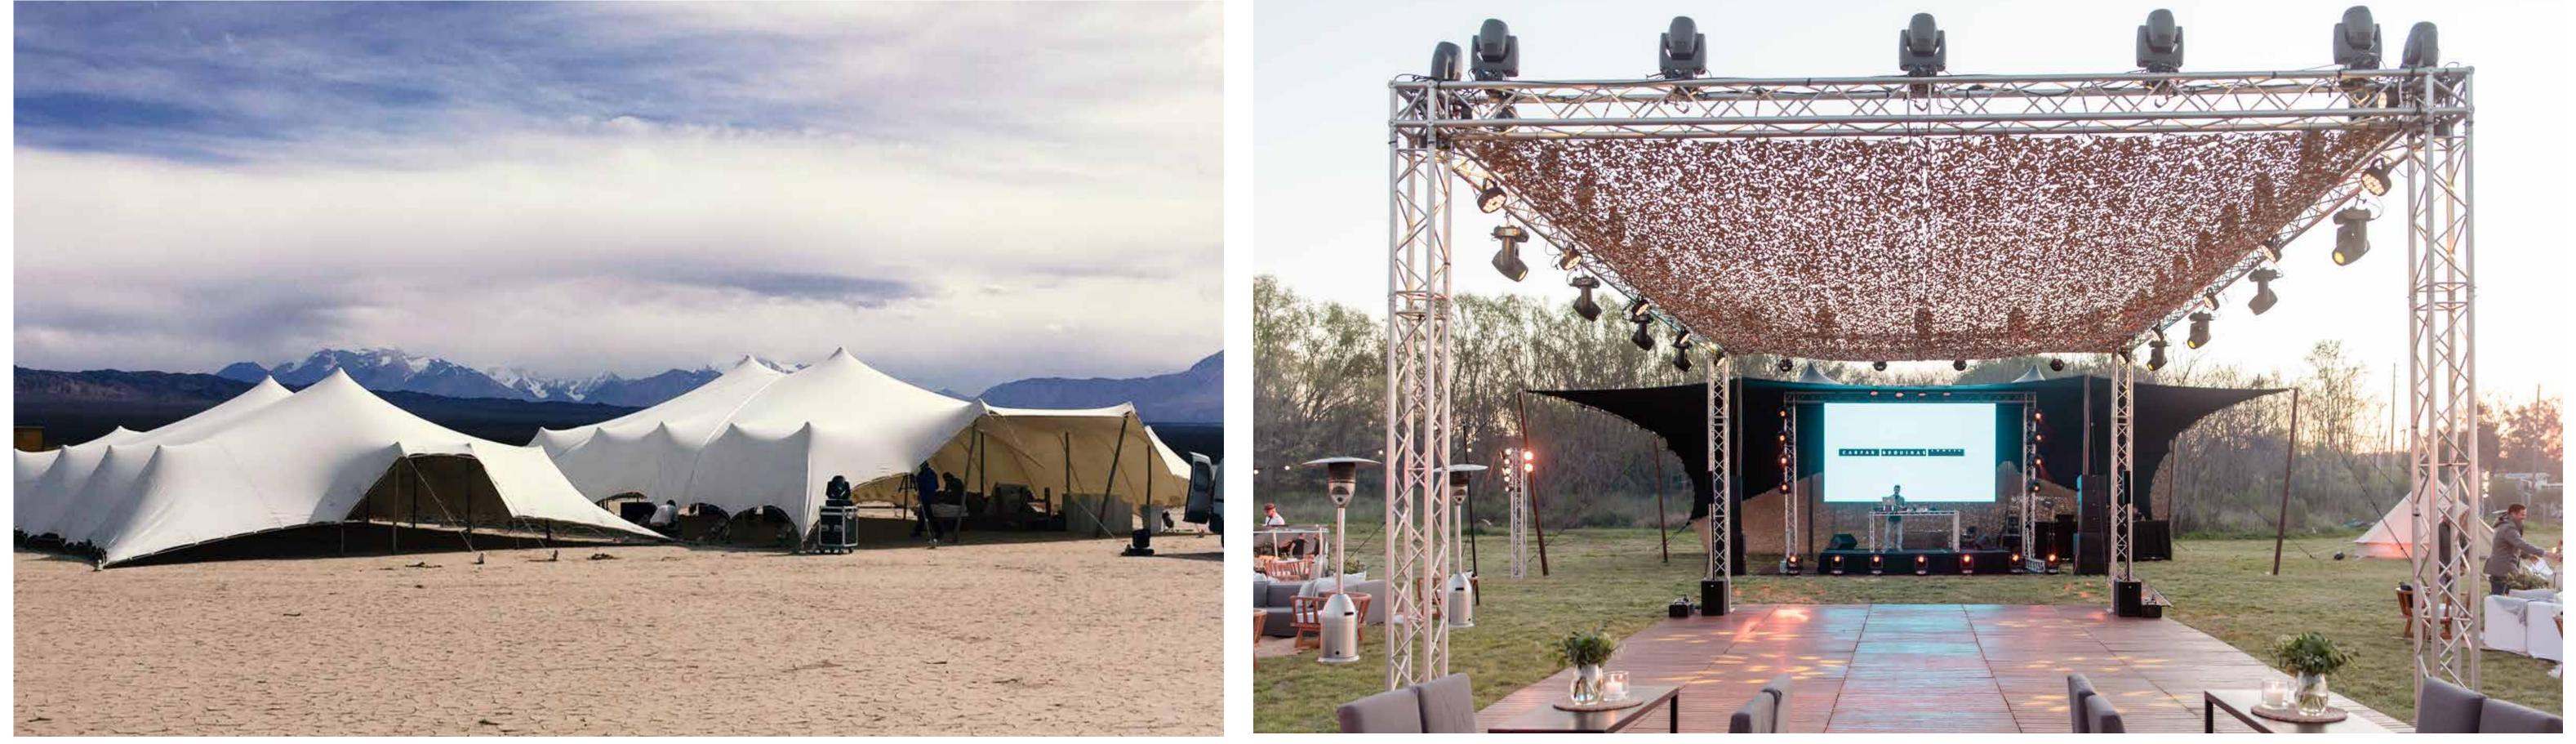

### One tent, multiple Smales. Thanks to its stretchable fabric, its morphology can

Thanks to its stretchable fabric, its morphogy can vary according to the need, type of event, and/or can be integrated with pre-existing fixed structures on-site. It can be set up on uneven ground, adapting to the existing terrain, such as slopes or hills.

#### 4 CORNERS UP FORMAT

All our tents include Clear Sidewalls to achieve a more protected environment from cold, wind, or storms. They were developed exclusively for our tent models and dimensions.

Does your Tentickle Tent lack an outdoor space?