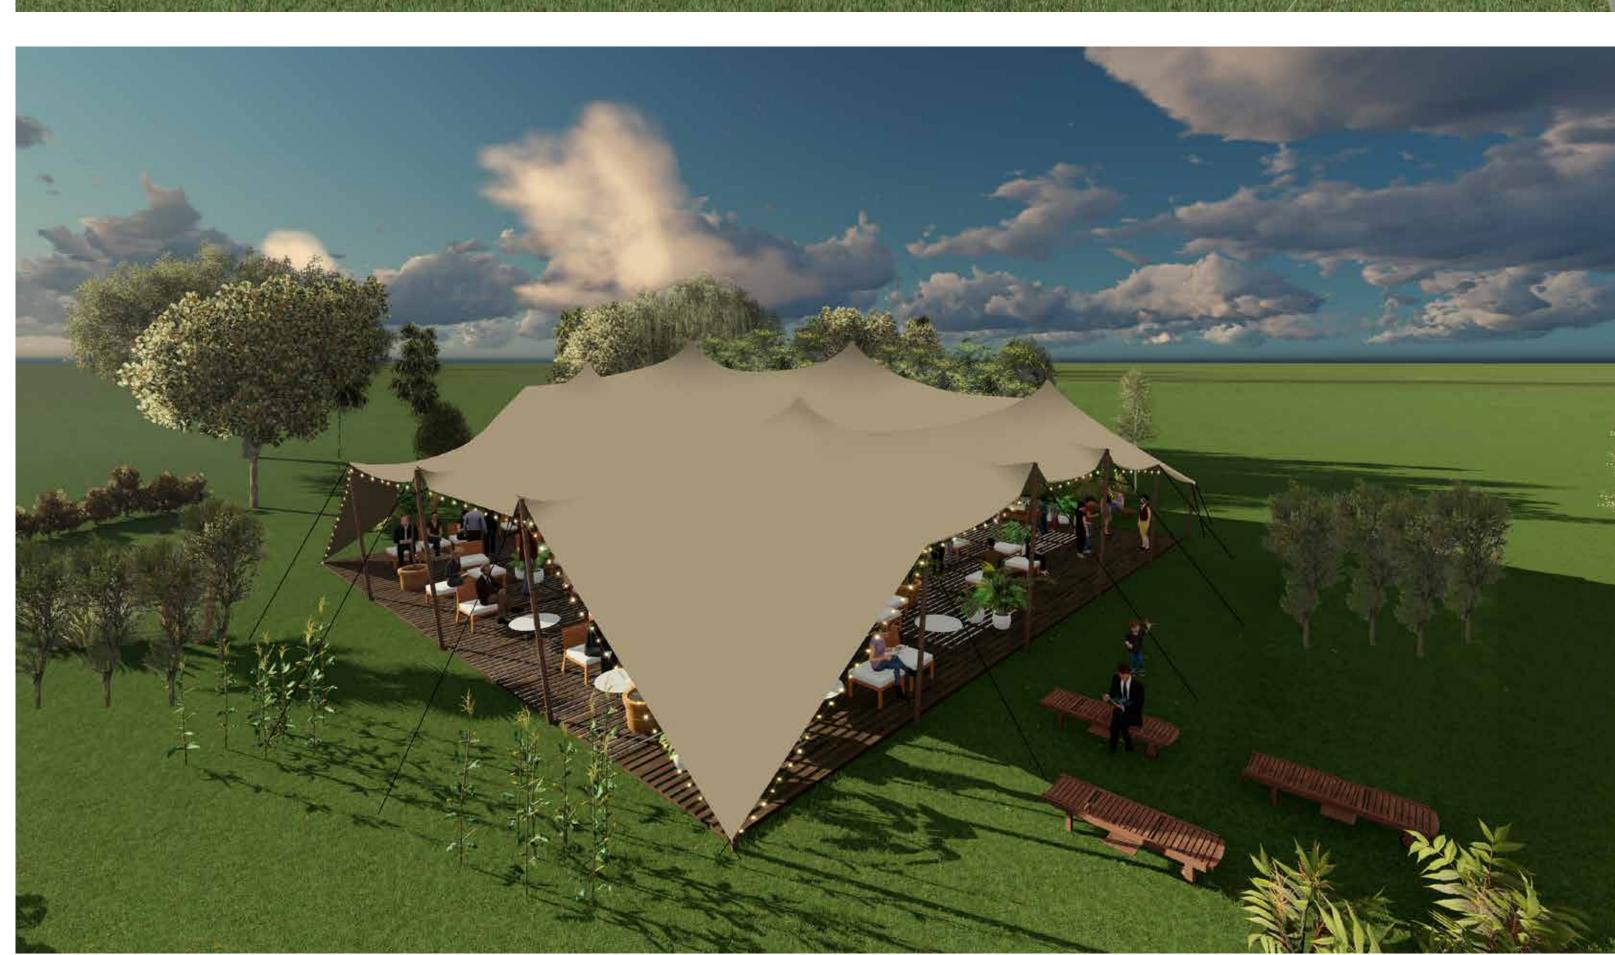

### One tent, multiple Smales. Thanks to its stretchable fabric, its morphology can

Thanks to its stretchable fabric, its morphogy can vary according to the need, type of event, and/or can be integrated with pre-existing fixed structures on-site. It can be set up on uneven ground, adapting to the existing terrain, such as slopes or hills.