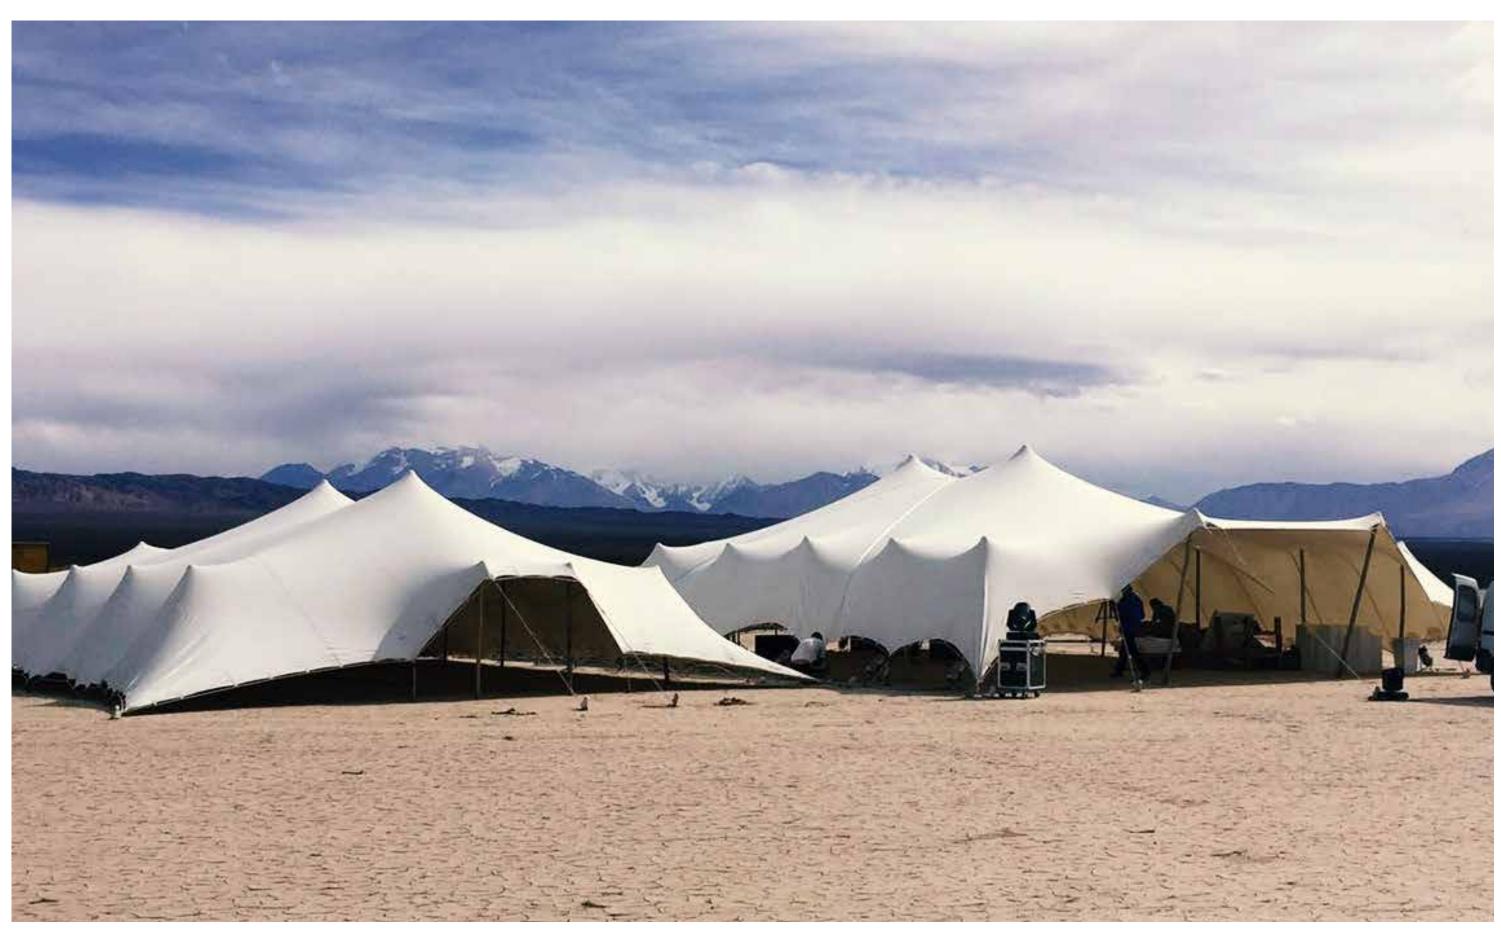

## Variety ZES

We have a wide variety of sizes that allow them to be joined together, achieving large covered areas without affecting their aesthetics.

|                    |                       |                       | GAPAGIIY" |                             |                            |
|--------------------|-----------------------|-----------------------|-----------|-----------------------------|----------------------------|
| SIZE SQ.FT         | MEASURES              |                       | STANDING  | SITTING WITHOUT DANCE FLLOR | SITTING WITH<br>DANCEFLOOR |
| <b>738</b> sq.ft.  | 29,5' x 25'           |                       | 135       | 55                          | 40                         |
| <b>1165</b> sq.ft. | 39,5' x 29,5'         |                       | 220       | 90                          | 65                         |
| <b>1446</b> sq.ft. | 49' x 29,5'           |                       | 270       | 115                         | 80                         |
| <b>1888</b> sq.ft. | 64' x 29,5'           | 2 united              | 350       | 145                         | 100                        |
| <b>1940</b> sq.ft. | 49' x 39'             |                       | 360       | 150                         | 105                        |
| <b>2183</b> sq.ft. | 74' x 29,5'           | 2 united              | 405       | 170                         | 120                        |
| <b>2301</b> sq.ft. | 59' x 39'             |                       | 430       | 185                         | 130                        |
| <b>2611</b> sq.ft. | 88.5' x 29,5'         | 2 united              | 480       | 200                         | 140                        |
| <b>2891</b> sq.ft. | 59' x 49'             |                       | 540       | 235                         | 165                        |
| <b>3121</b> sq.ft. | 79' x 39,5'           | 2 united              | 575       | 240                         | 170                        |
| <b>3334</b> sq.ft. | 113' x 29,5'          | 3 united              | 620       | 250                         | 175                        |
| <b>3381</b> sq.ft. | 69' x 49'             | 2 united              | 630       | 260                         | 185                        |
| <b>3496</b> sq.ft. | 88,5' x 49'           | 2 united              | 650       | 280                         | 195                        |
| <b>4266</b> sq.ft. | 108' x 39,5'          | 2 united              | 790       | 345                         | 240                        |
| <b>4337</b> sq.ft. | 88,5' x 49'           | 2 united              | 810       | 350                         | 245                        |
| <b>4546</b> sq.ft. | 69'x49' + 39,5'x29,5' | (3 united in L shape) | 840       | 350                         | 250                        |
| <b>4827</b> sq.ft. | 98,5' x 49'           | 2 united              | 900       | 390                         | 270                        |
| <b>5222</b> sq.ft. | 88,5' x 59'           | 2 united              | 970       | 420                         | 295                        |
| <b>5451</b> sq.ft. | 138' x 39,5'          | 3 united              | 1005      | 440                         | 305                        |
| <b>6272</b> sq.ft. | 128' x 49'            | 3 united              | 1170      | 510                         | 350                        |

### One tent, multiple Smales. Thanks to its stretchable fabric, its morphology can

Thanks to its stretchable fabric, its morphogy can vary according to the need, type of event, and/or can be integrated with pre-existing fixed structures on-site. It can be set up on uneven ground, adapting to the existing terrain, such as slopes or hills.