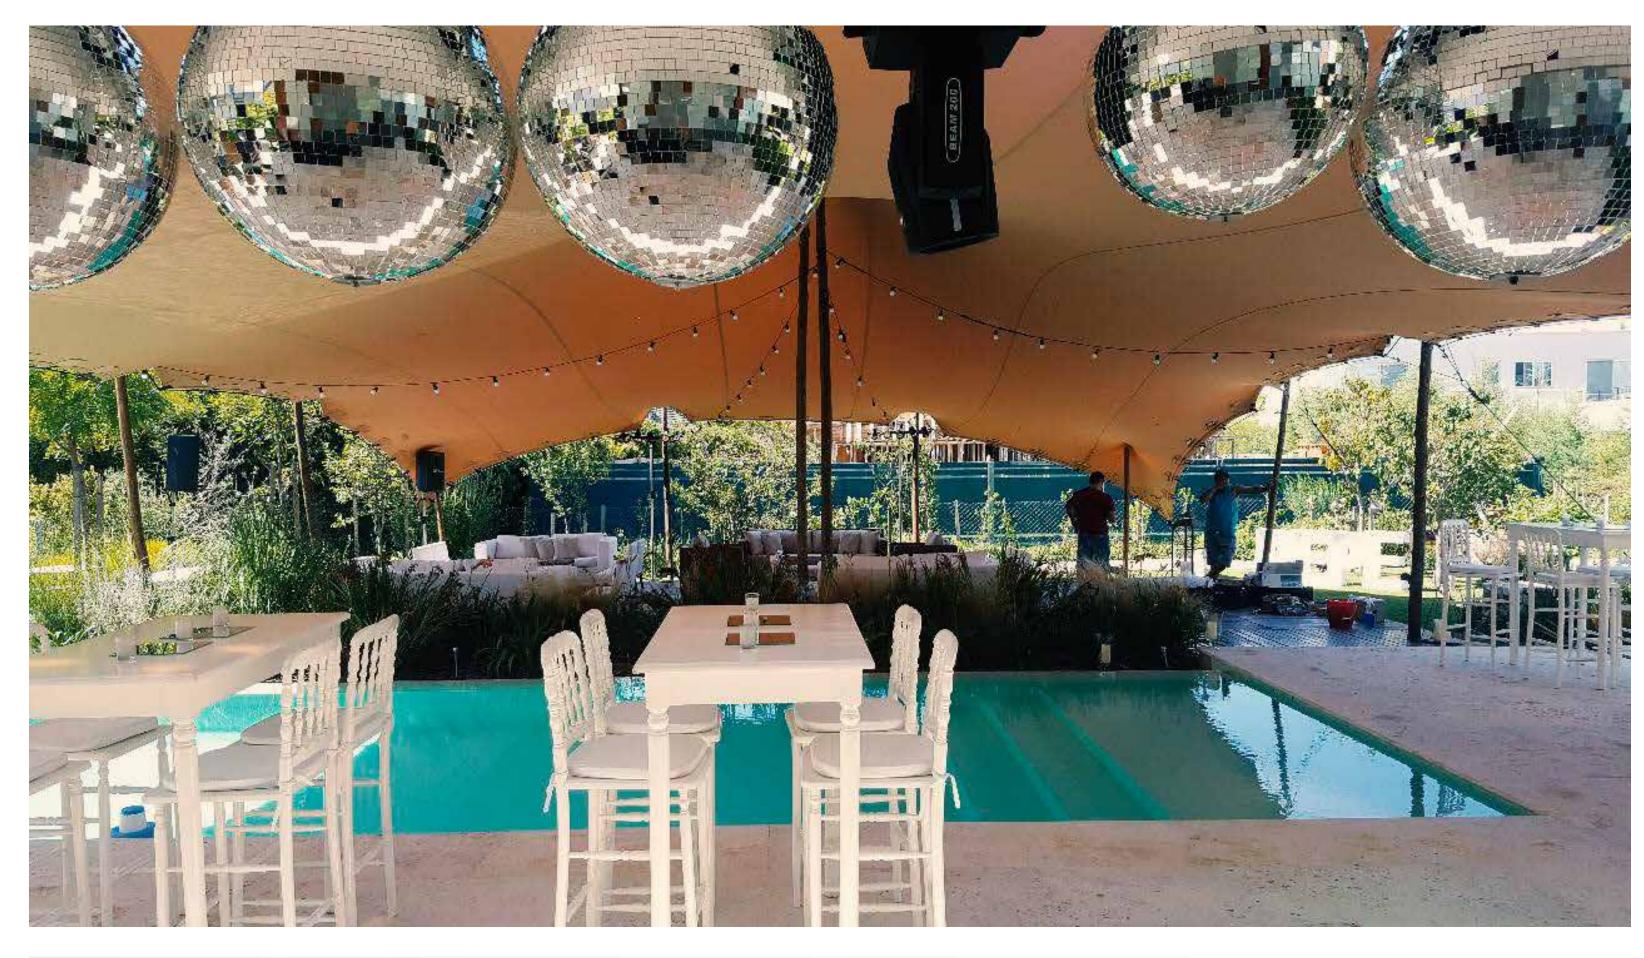

TENTICKLEStretch Tents are infinitely versatile and elegant.

Additionally, their thermal fabric makes them perfect for any environment and climate, creating a very pleasant sensation inside the tent, ideal for events in tropical climates. With their ease and speed of assembly and disassembly, combined with the latest technology, we can offer the best option for both small events and mega festivals, ensuring a unique and comfortable experience for everyone.