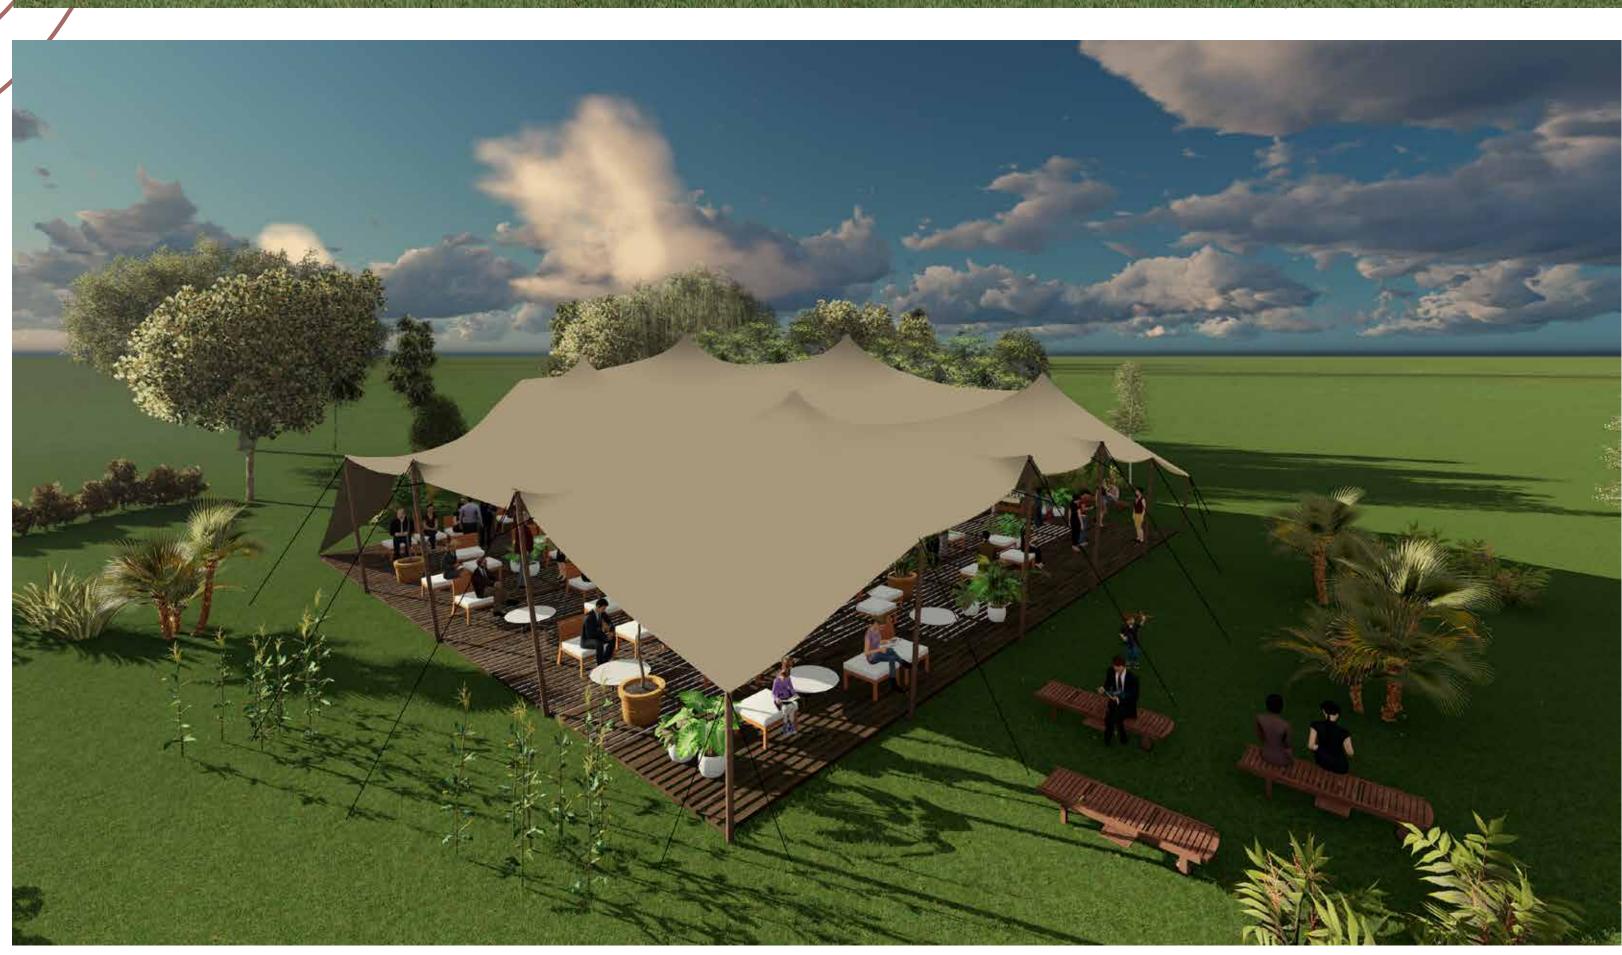

### One tent, multiple Smales. Thanks to its stretchable fabric, its morphology can

Thanks to its stretchable fabric, its morphogy can vary according to the need, type of event, and/or can be integrated with pre-existing fixed structures on-site. It can be set up on uneven ground, adapting to the existing terrain, such as slopes or hills.

#### 4 CORNERS UP FORMAT

All our tents include Clear Sidewalls to achieve a more protected environment from cold, wind, or storms. They were developed exclusively for our tent models and dimensions.

Does your Tentickle Tent lack an outdoor space?