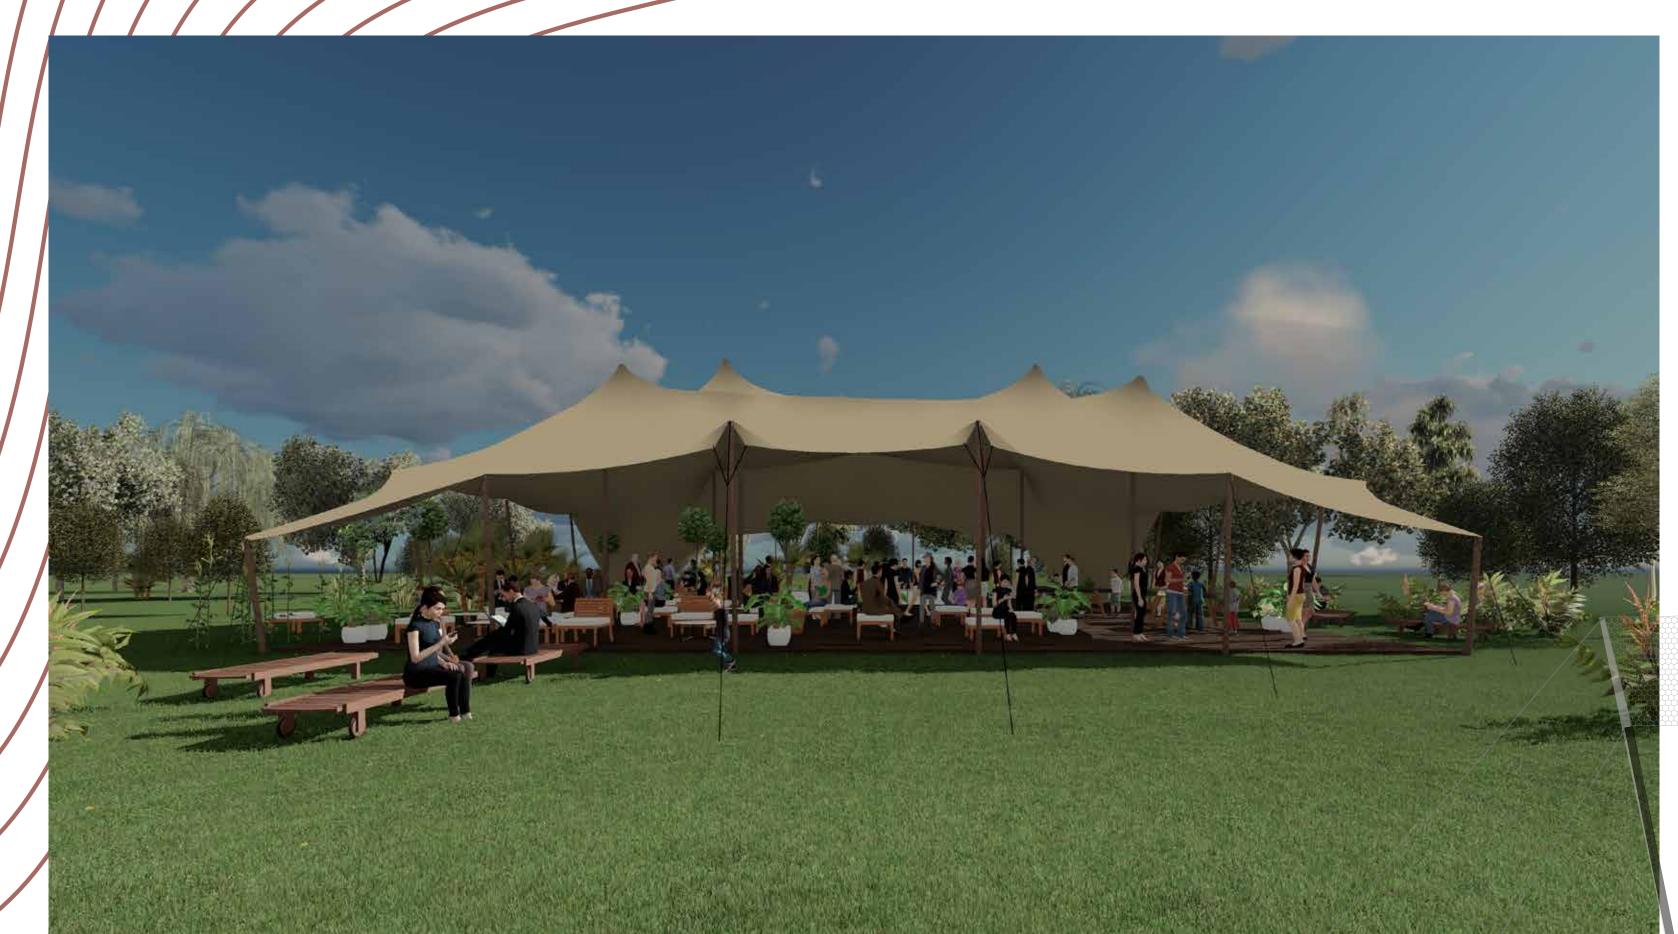

### One tent, multiple Smales. Thanks to its stretchable fabric, its morphology can

Thanks to its stretchable fabric, its morphogy can vary according to the need, type of event, and/or can be integrated with pre-existing fixed structures on-site. It can be set up on uneven ground, adapting to the existing terrain, such as slopes or hills.

#### 4 CORNERS UP FORMAT

All our tents include Clear Sidewalls to achieve a more protected environment from cold, wind, or storms. They were developed exclusively for our tent models and dimensions.

Does your Tentickle Tent lack an outdoor space?