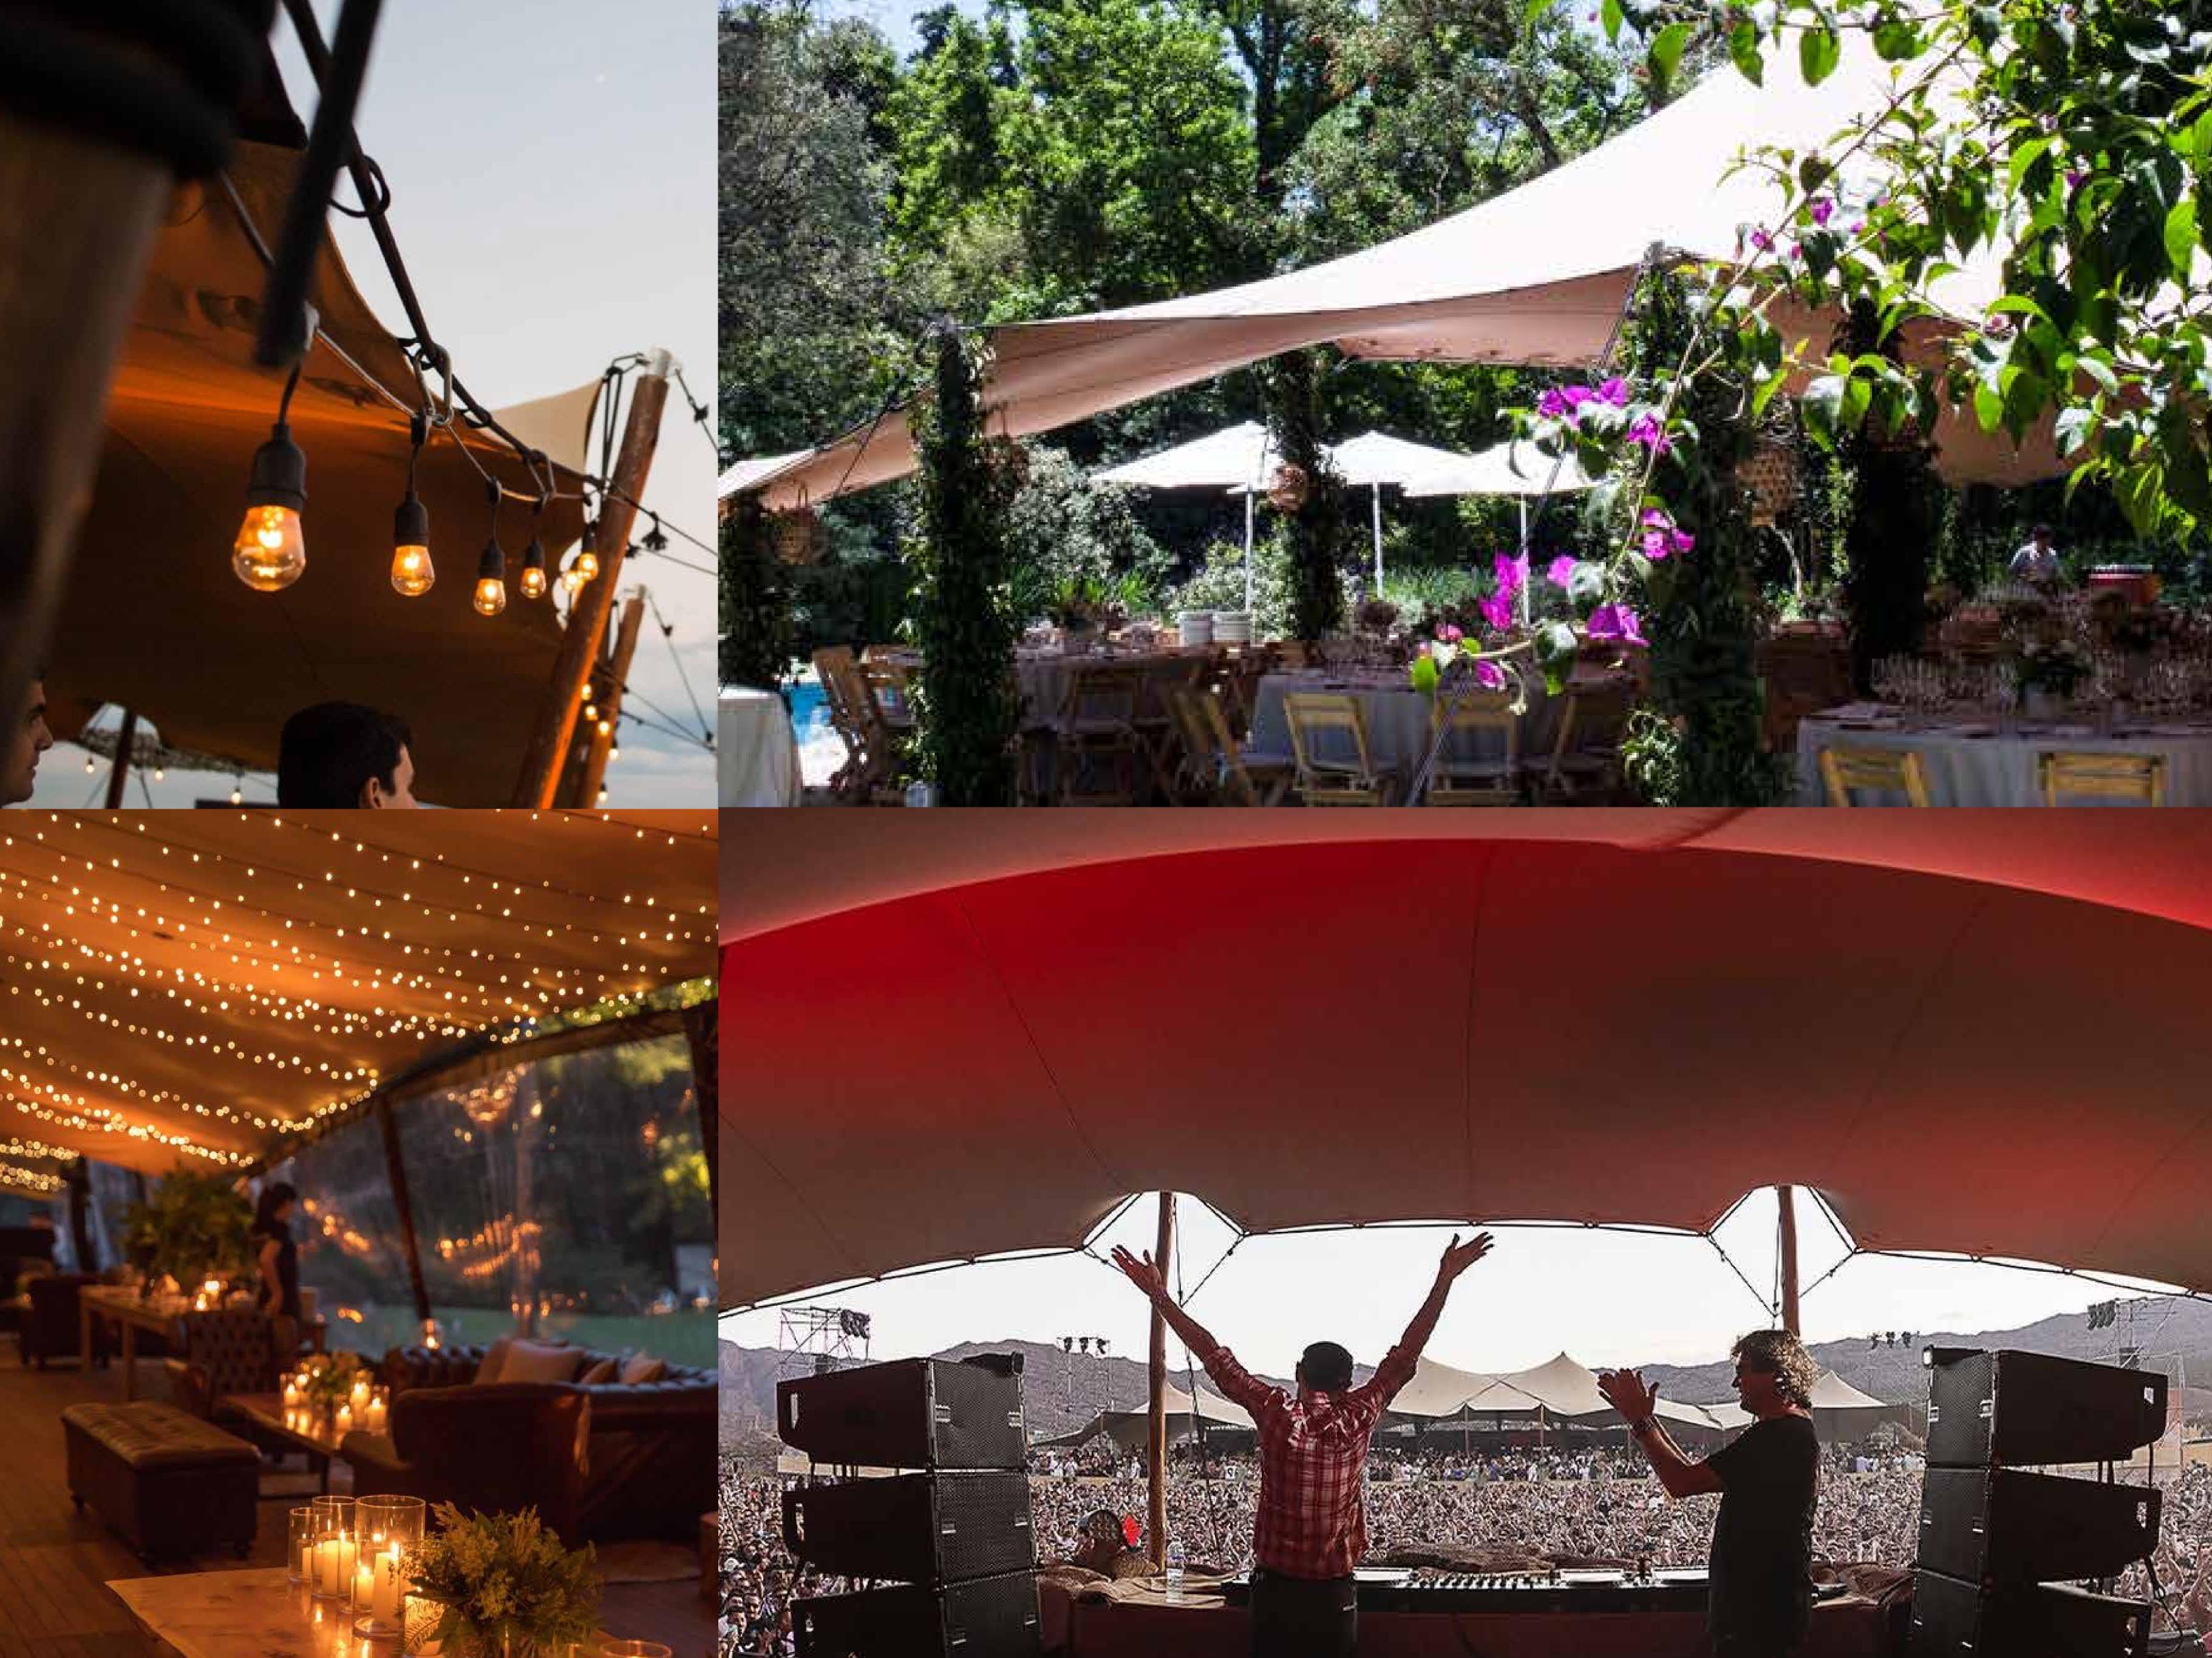

TENTICKLEStretch Tents are infinitely versatile and elegant.

### One tent, multiple Smales. Thanks to its stretchable fabric, its morphology can

Thanks to its stretchable fabric, its morphogy can vary according to the need, type of event, and/or can be integrated with pre-existing fixed structures on-site. It can be set up on uneven ground, adapting to the existing terrain, such as slopes or hills.

#### 4 CORNERS UP FORMAT

All our tents include Clear Sidewalls to achieve a more protected environment from cold, wind, or storms. They were developed exclusively for our tent models and dimensions.

Does your Tentickle Tent lack an outdoor space?