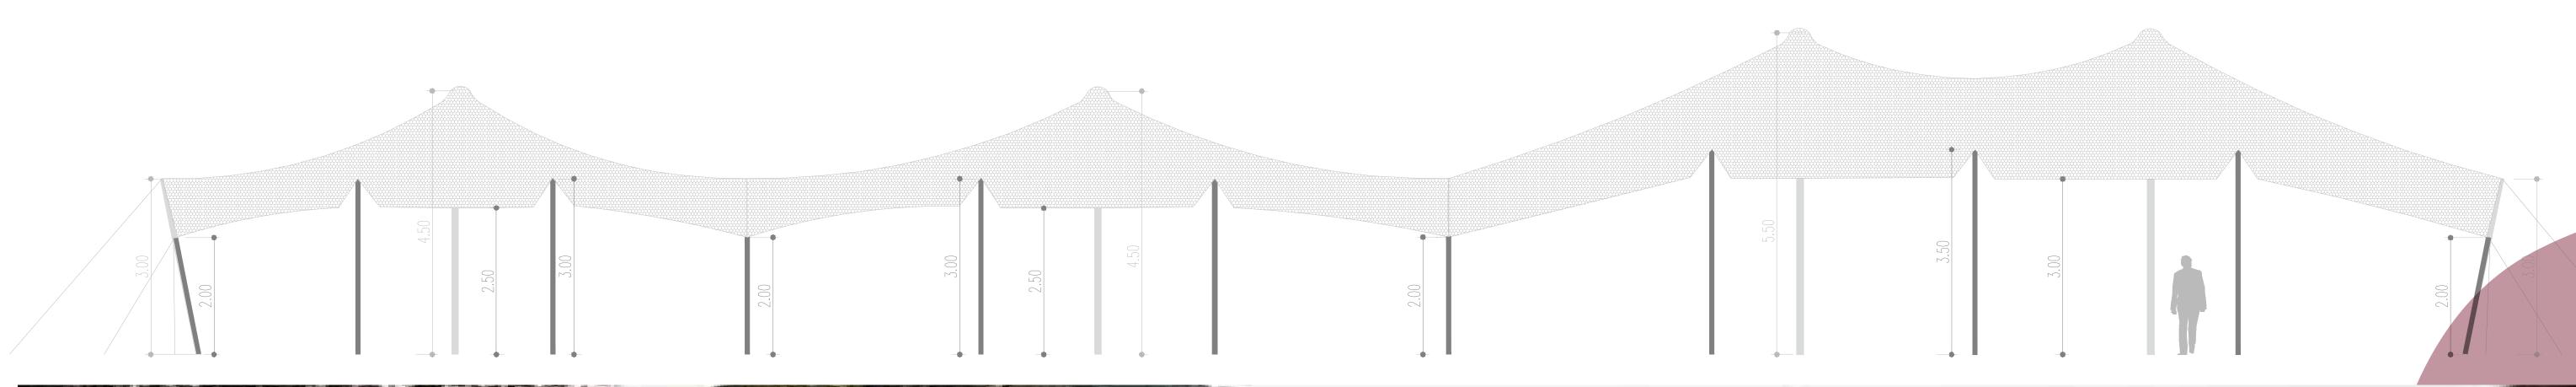

## Variety ZES

We have a wide variety of sizes that allow them to be joined together, achieving large covered areas without affecting their aesthetics.

|                    |                       |                       | GAPAGIIY" |                             |                            |
|--------------------|-----------------------|-----------------------|-----------|-----------------------------|----------------------------|
| SIZE SQ.FT         | MEASURES              |                       | STANDING  | SITTING WITHOUT DANCE FLLOR | SITTING WITH<br>DANCEFLOOR |
| <b>738</b> sq.ft.  | 29,5' x 25'           |                       | 135       | 55                          | 40                         |
| <b>1165</b> sq.ft. | 39,5' x 29,5'         |                       | 220       | 90                          | 65                         |
| <b>1446</b> sq.ft. | 49' x 29,5'           |                       | 270       | 115                         | 80                         |
| <b>1888</b> sq.ft. | 64' x 29,5'           | 2 united              | 350       | 145                         | 100                        |
| <b>1940</b> sq.ft. | 49' x 39'             |                       | 360       | 150                         | 105                        |
| <b>2183</b> sq.ft. | 74' x 29,5'           | 2 united              | 405       | 170                         | 120                        |
| <b>2301</b> sq.ft. | 59' x 39'             |                       | 430       | 185                         | 130                        |
| <b>2611</b> sq.ft. | 88.5' x 29,5'         | 2 united              | 480       | 200                         | 140                        |
| <b>2891</b> sq.ft. | 59' x 49'             |                       | 540       | 235                         | 165                        |
| <b>3121</b> sq.ft. | 79' x 39,5'           | 2 united              | 575       | 240                         | 170                        |
| <b>3334</b> sq.ft. | 113' x 29,5'          | 3 united              | 620       | 250                         | 175                        |
| <b>3381</b> sq.ft. | 69' x 49'             | 2 united              | 630       | 260                         | 185                        |
| <b>3496</b> sq.ft. | 88,5' x 49'           | 2 united              | 650       | 280                         | 195                        |
| <b>4266</b> sq.ft. | 108' x 39,5'          | 2 united              | 790       | 345                         | 240                        |
| <b>4337</b> sq.ft. | 88,5' x 49'           | 2 united              | 810       | 350                         | 245                        |
| <b>4546</b> sq.ft. | 69'x49' + 39,5'x29,5' | (3 united in L shape) | 840       | 350                         | 250                        |
| <b>4827</b> sq.ft. | 98,5' x 49'           | 2 united              | 900       | 390                         | 270                        |
| <b>5222</b> sq.ft. | 88,5' x 59'           | 2 united              | 970       | 420                         | 295                        |
| <b>5451</b> sq.ft. | 138' x 39,5'          | 3 united              | 1005      | 440                         | 305                        |
| <b>6272</b> sq.ft. | 128' x 49'            | 3 united              | 1170      | 510                         | 350                        |

<sup>\*</sup>The capacities are estimated values and vary depending on how the tent is assembled, the furniture used, the decoration, additional structures and distance between the furniture. The mentioned capacities consider the tent with all its sides open. Inquire about larger sizes, other possible combinations, or different colors.