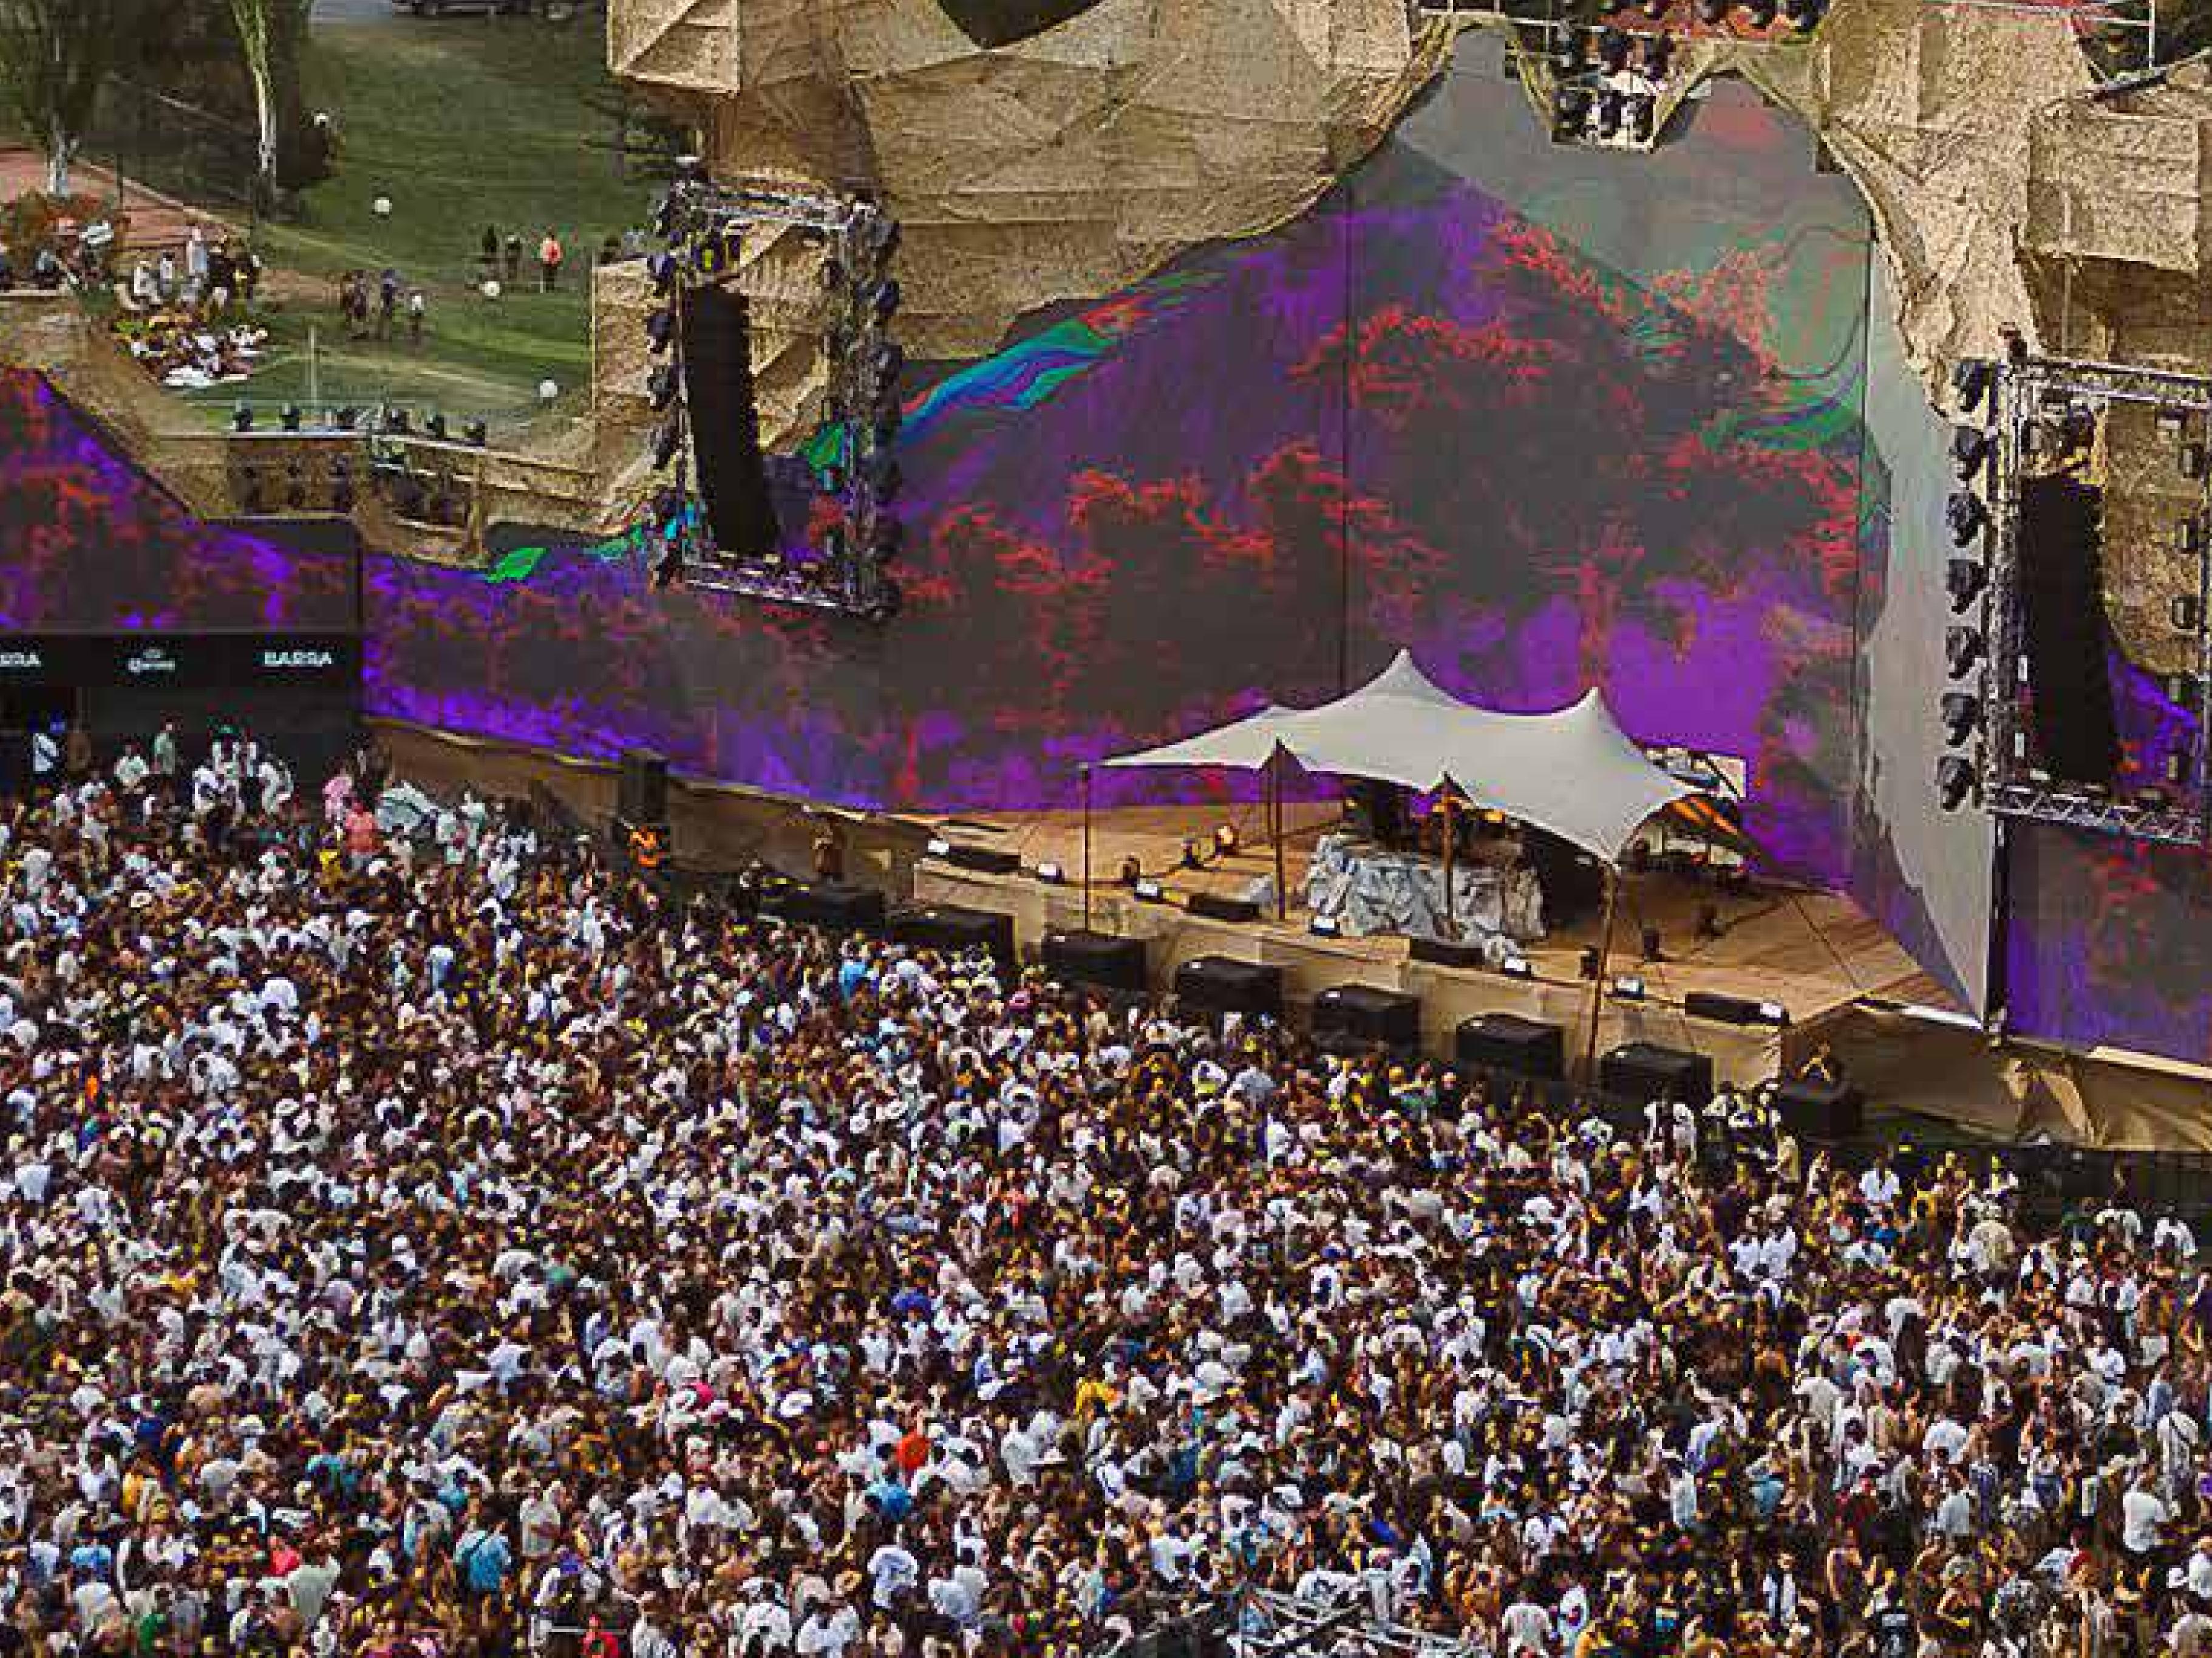

### One tent, multiple Smales. Thanks to its stretchable fabric, its morphology can

Thanks to its stretchable fabric, its morphogy can vary according to the need, type of event, and/or can be integrated with pre-existing fixed structures on-site. It can be set up on uneven ground, adapting to the existing terrain, such as slopes or hills.

#### 4 CORNERS UP FORMAT

All our tents include Clear Sidewalls to achieve a more protected environment from cold, wind, or storms. They were developed exclusively for our tent models and dimensions.

Does your Tentickle Tent lack an outdoor space?