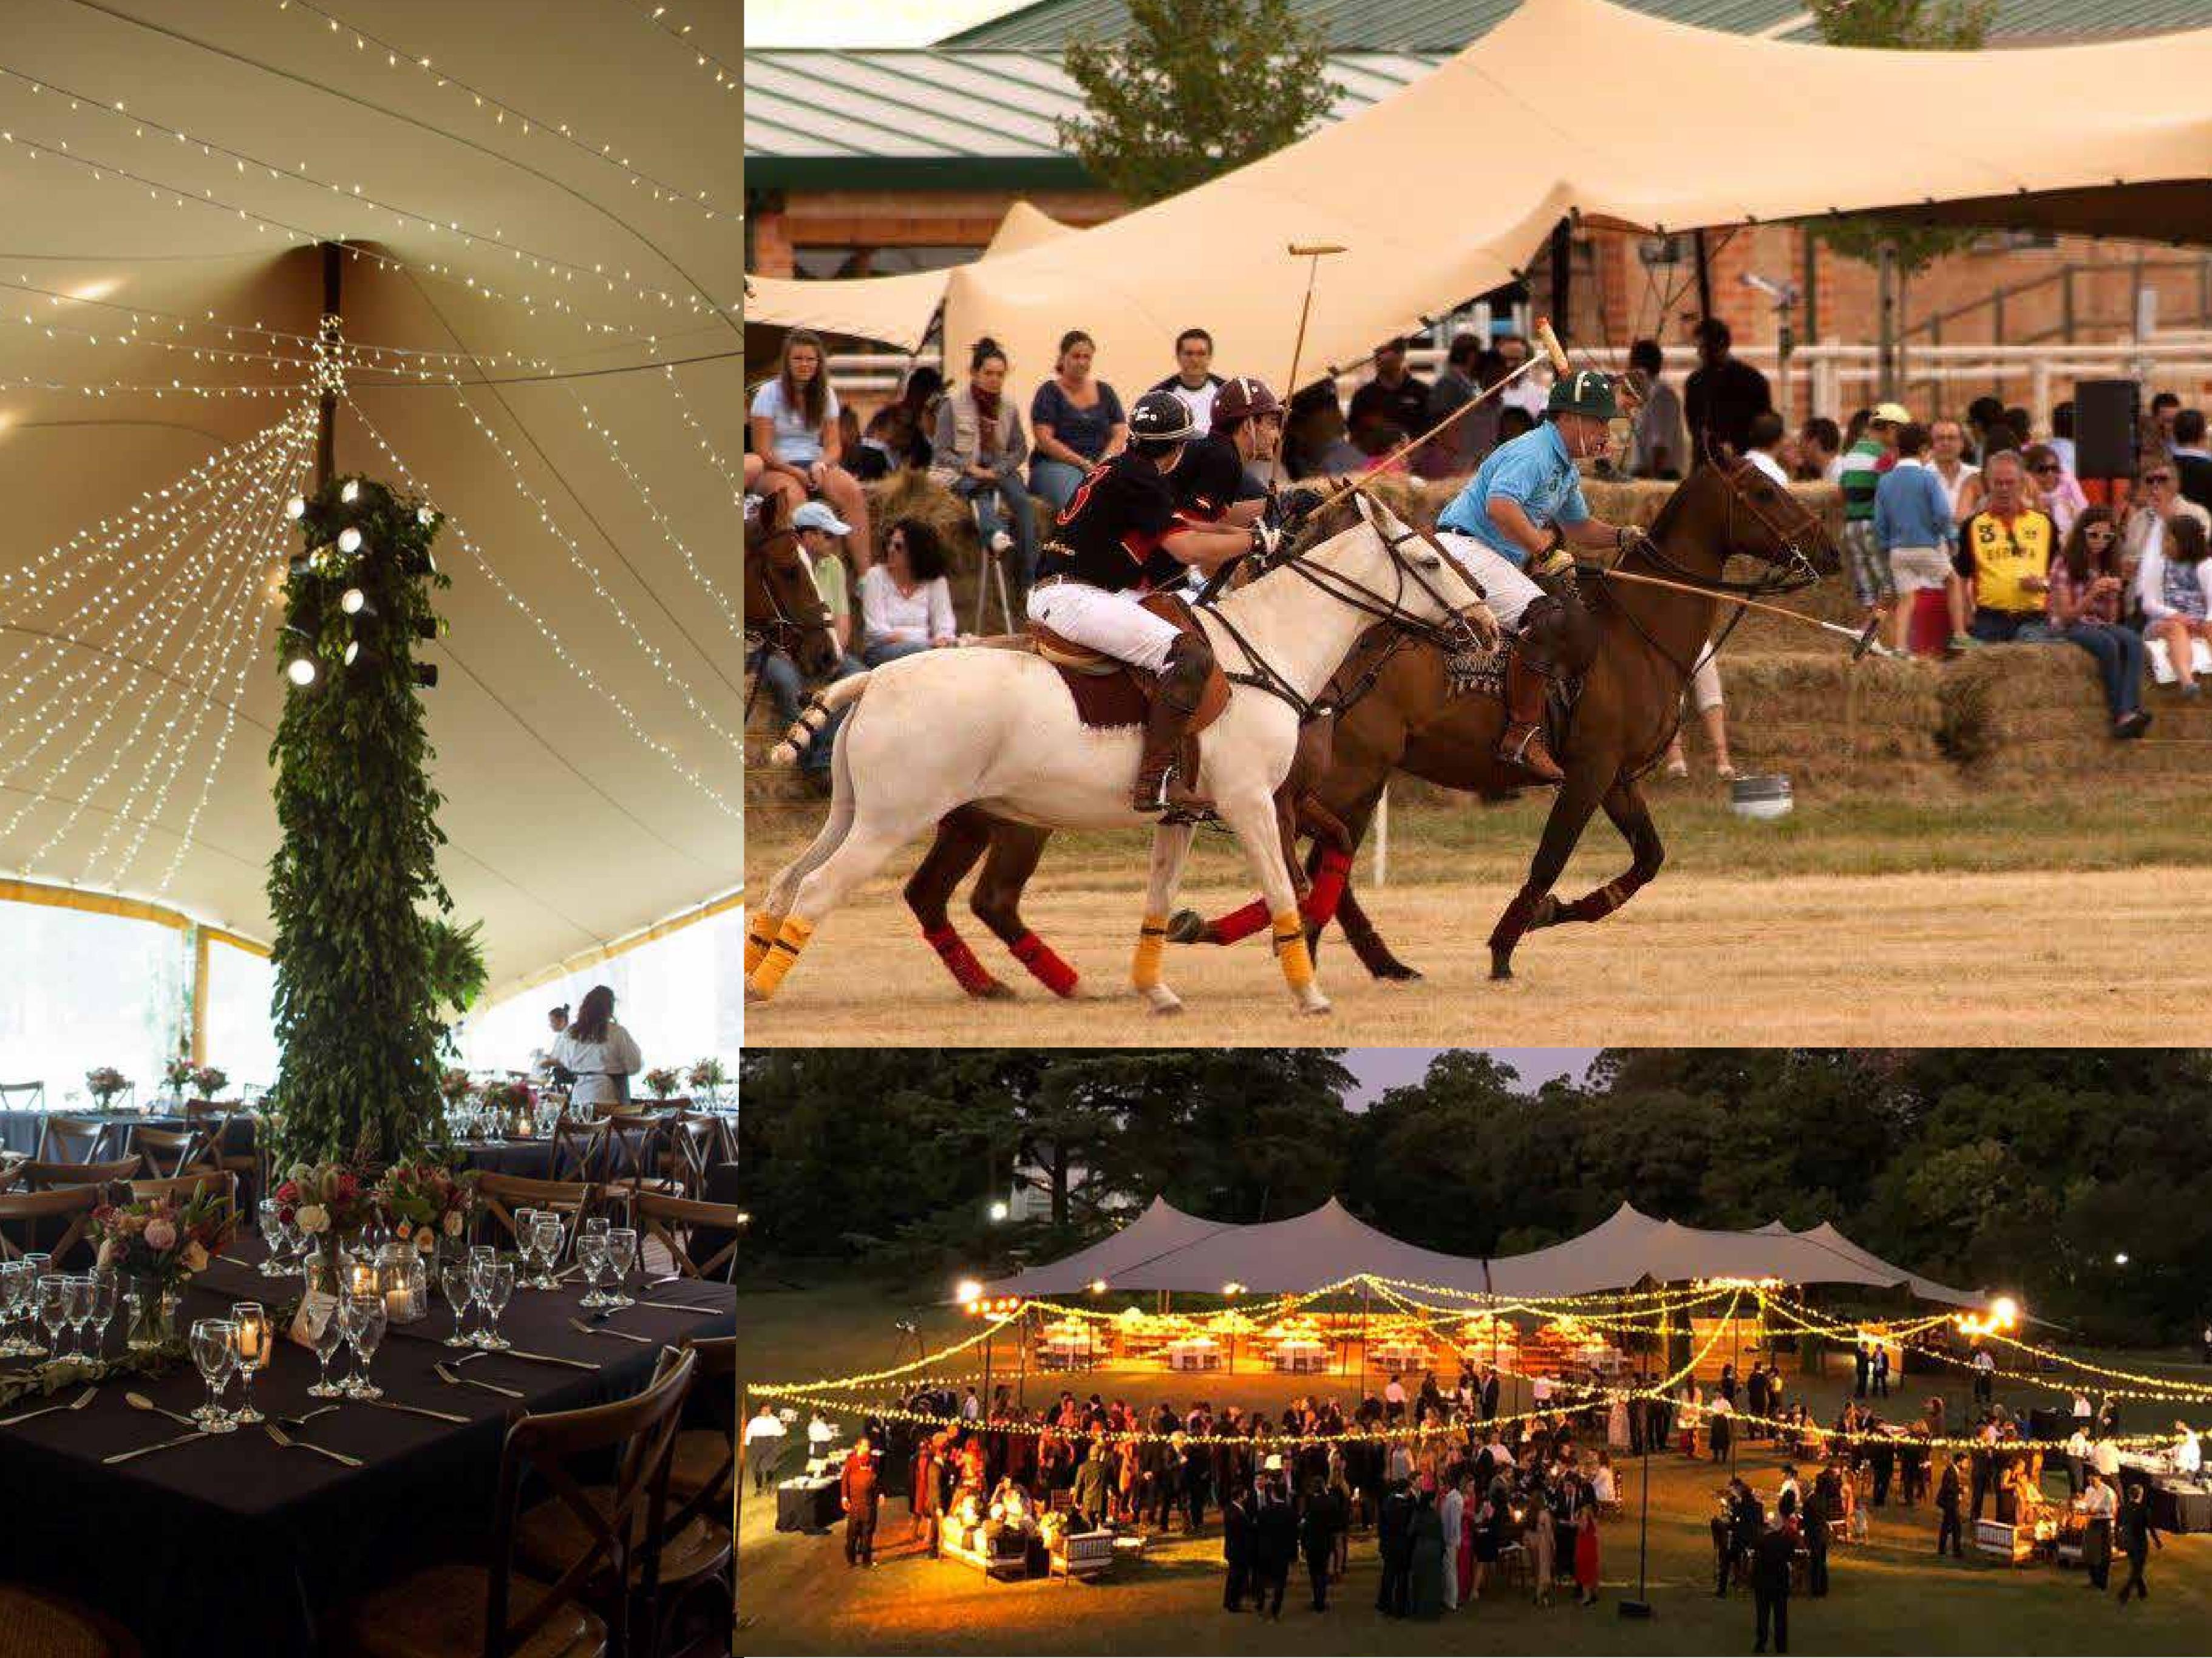

TENTICKLEStretch Tents are infinitely versatile and elegant.

Additionally, their thermal fabric makes them perfect for any environment and climate, creating a very pleasant sensation inside the tent, ideal for events in tropical climates. With their ease and speed of assembly and disassembly, combined with the latest technology, we can offer the best option for both small events and mega festivals, ensuring a unique and comfortable experience for everyone.

### One tent, multiple Smales. Thanks to its stretchable fabric, its morphology can

Thanks to its stretchable fabric, its morphogy can vary according to the need, type of event, and/or can be integrated with pre-existing fixed structures on-site. It can be set up on uneven ground, adapting to the existing terrain, such as slopes or hills.