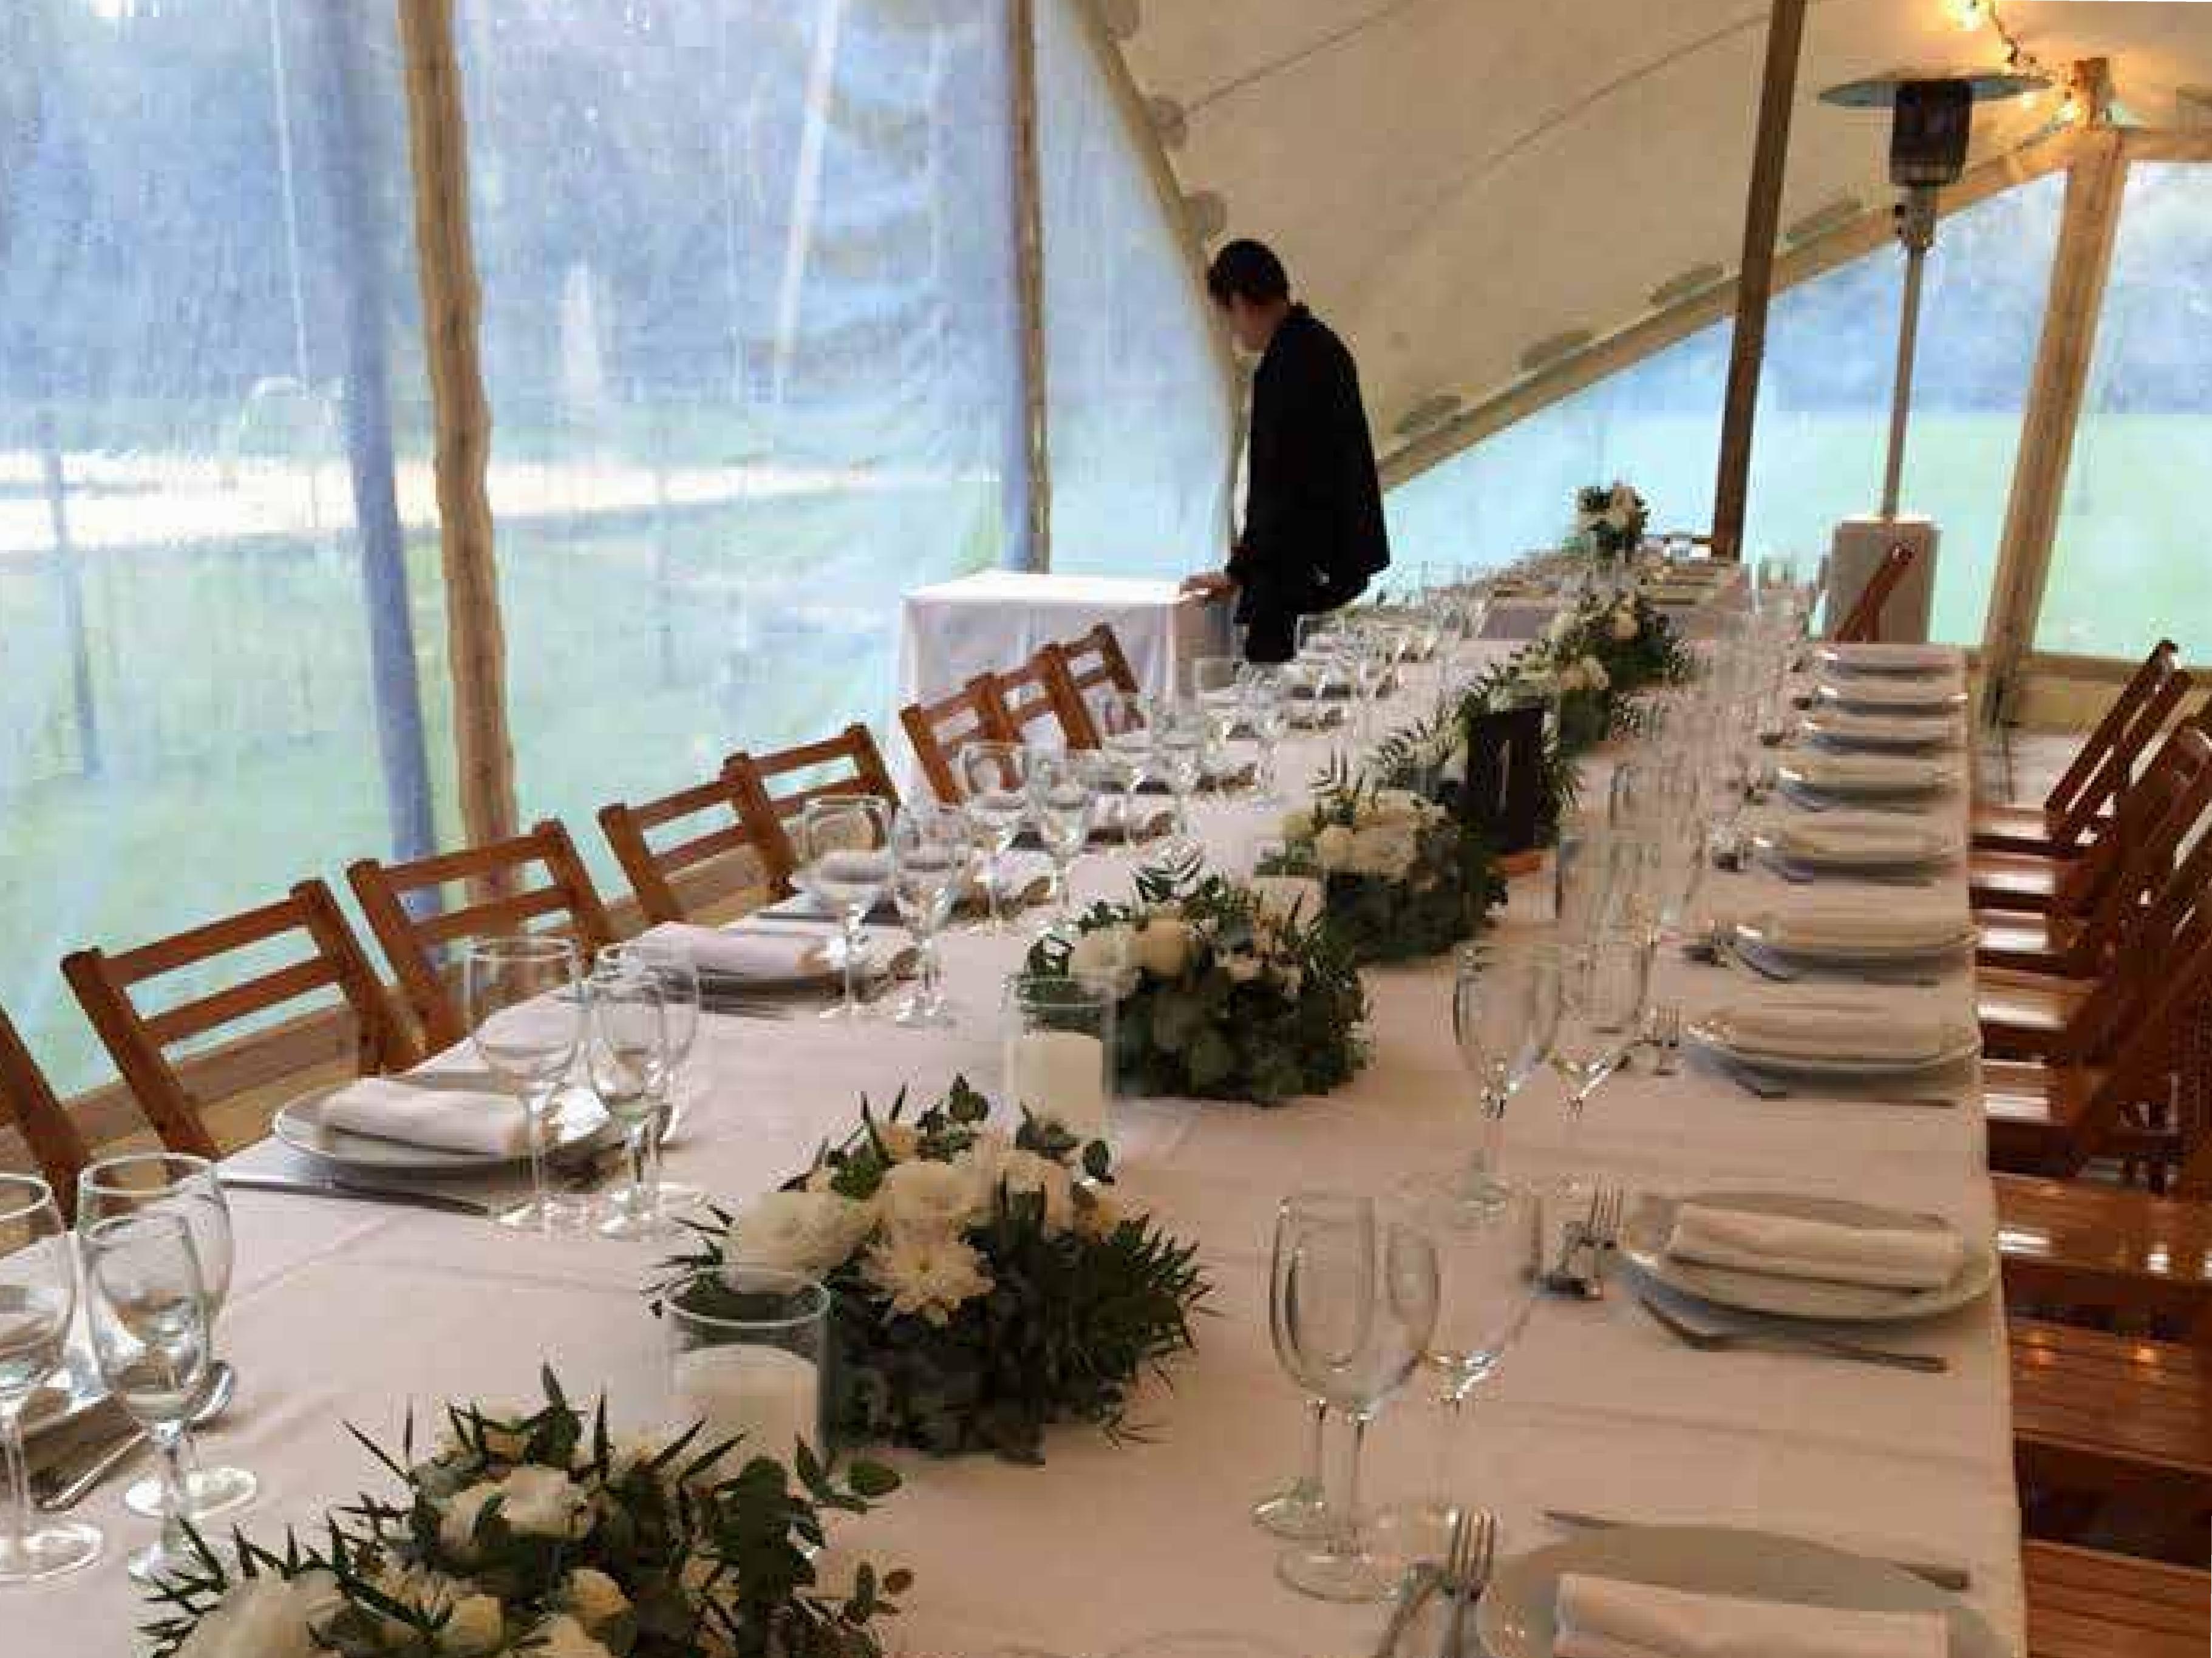

#### 4 CORNERS UP FORMAT

All our tents include Clear Sidewalls to achieve a more protected environment from cold, wind, or storms. They were developed exclusively for our tent models and dimensions.

Does your Tentickle Tent lack an outdoor space?