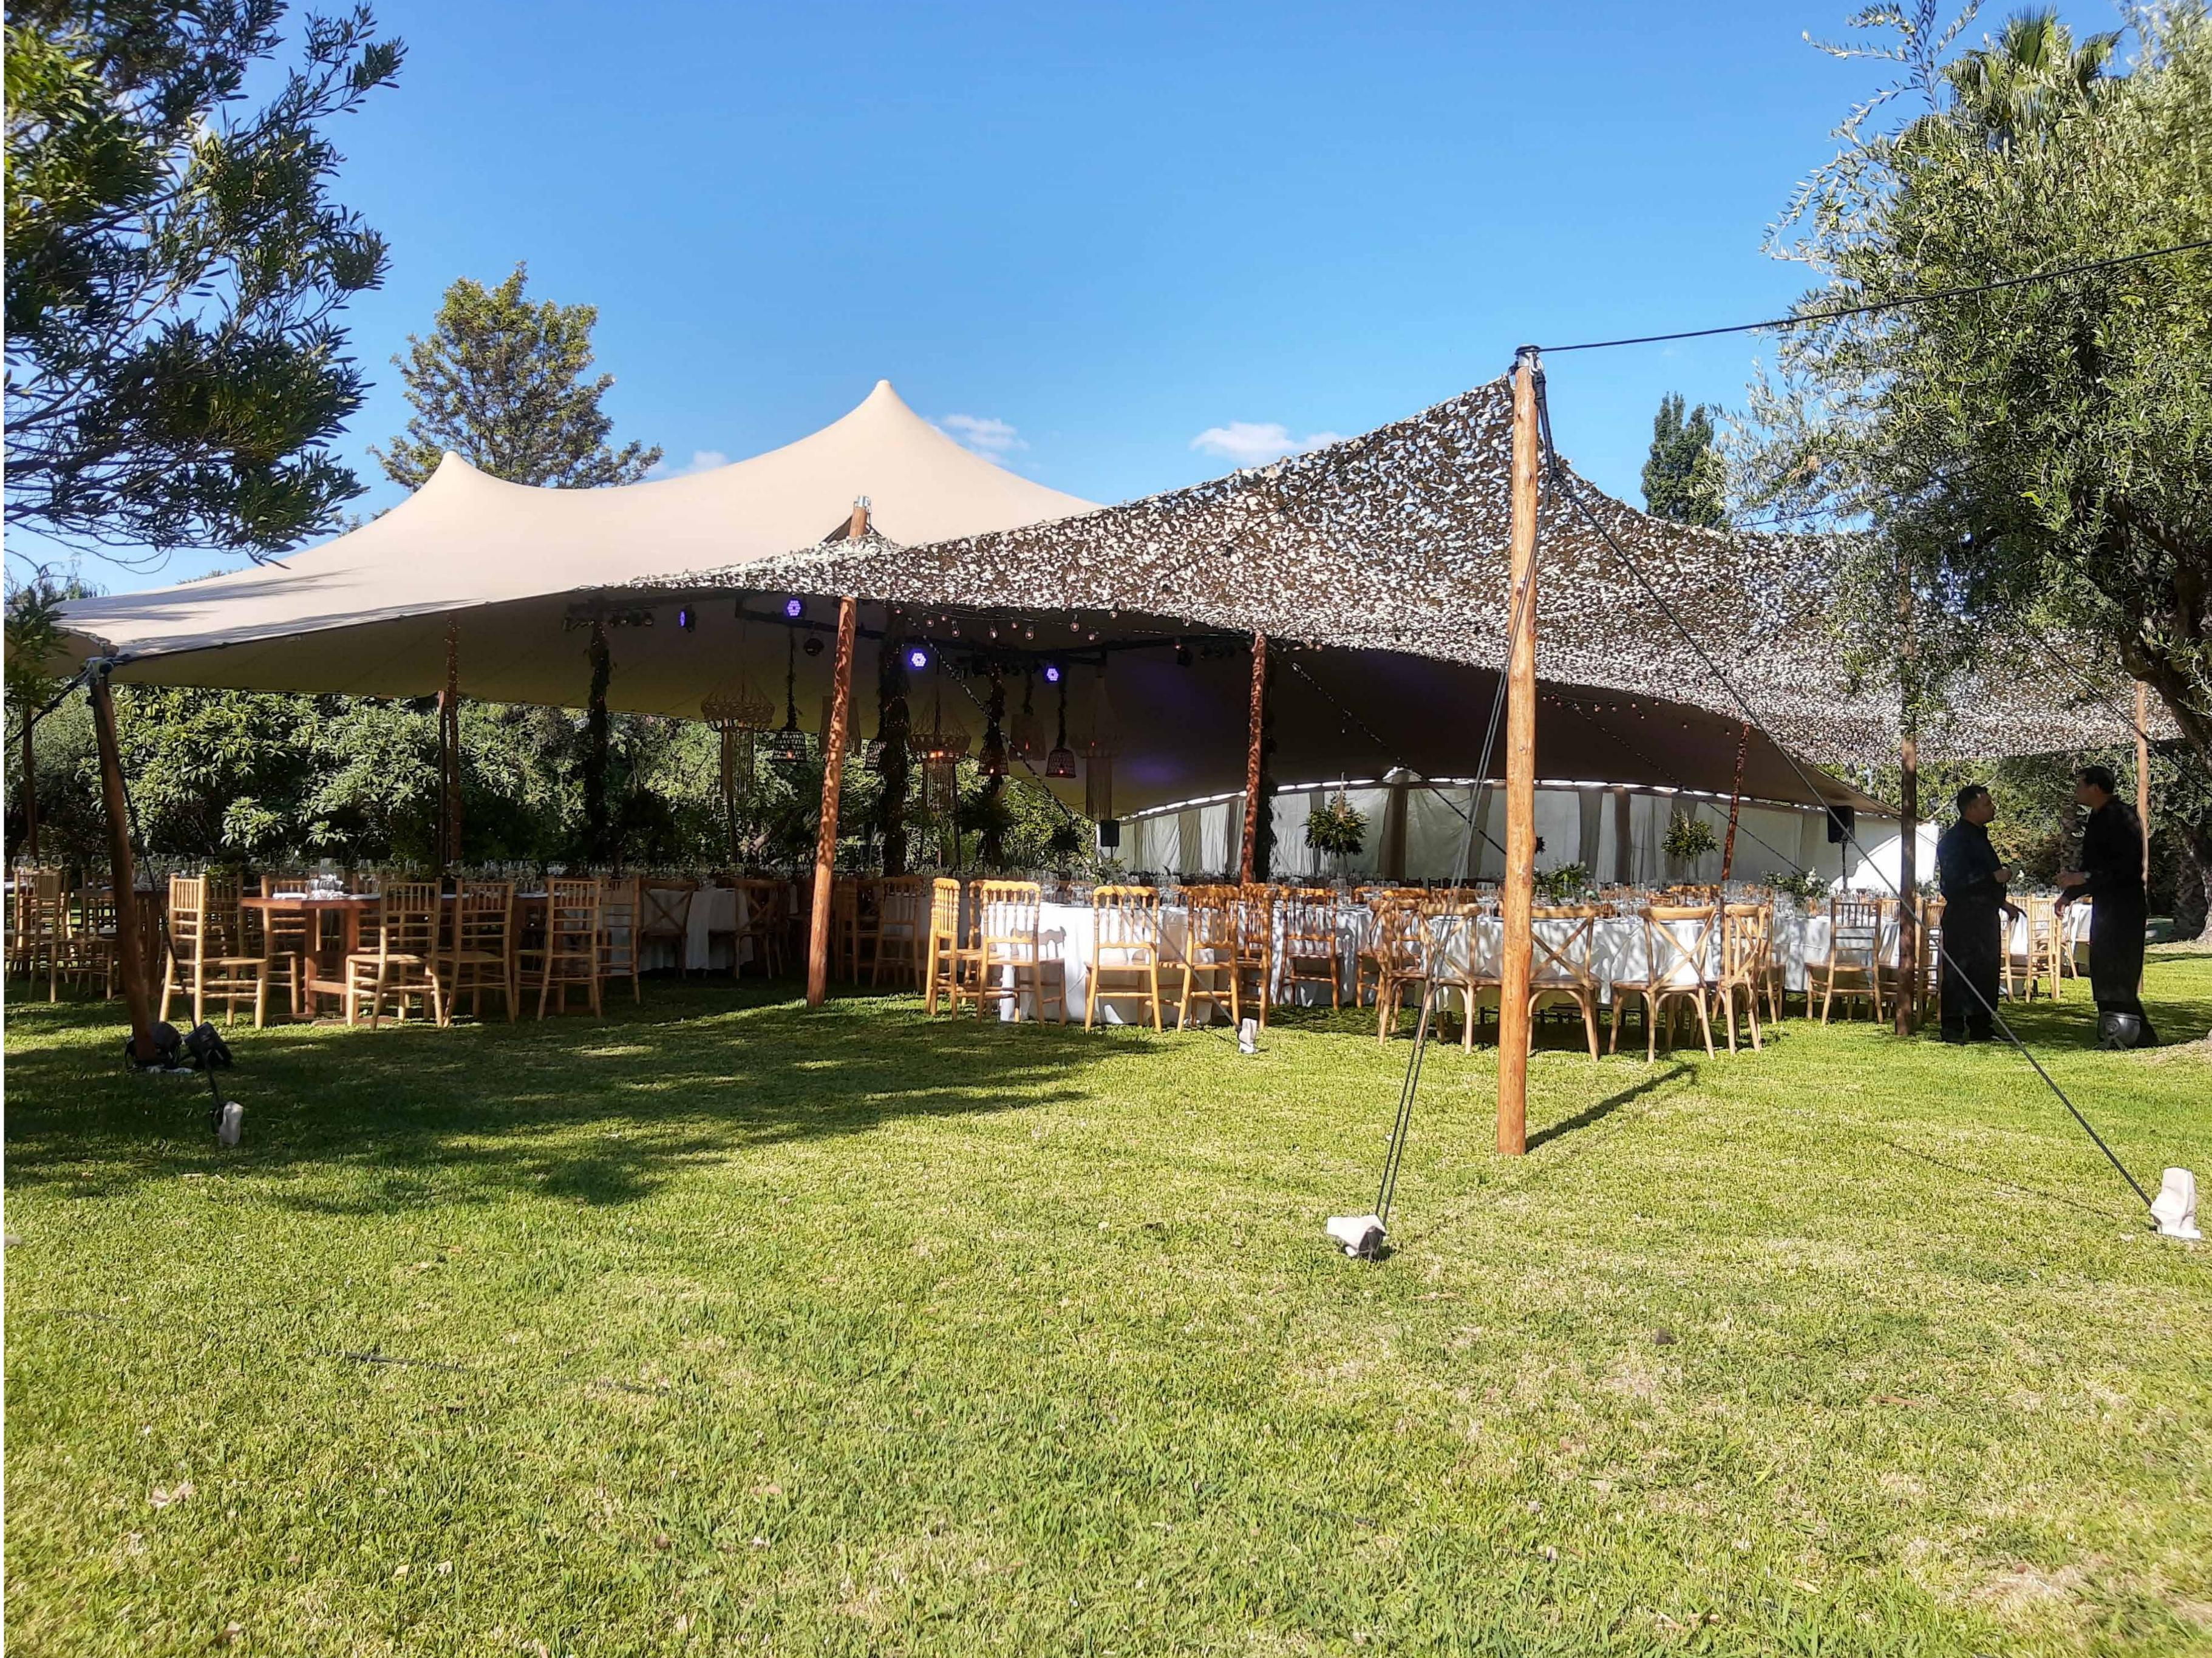

#### 4 CORNERS UP FORMAT

All our tents include Clear Sidewalls to achieve a more protected environment from cold, wind, or storms. They were developed exclusively for our tent models and dimensions.

Does your Tentickle Tent lack an outdoor space?

Shade nets ensure perfect shade with unmatched style.

Tentickle is expanding worldwide!

Now you can find us in all these countries in LATAM!

Visit us at <u>www.tenticklelatam.com</u>

786 960 9840 www.tentickle.us info@tentickle.us