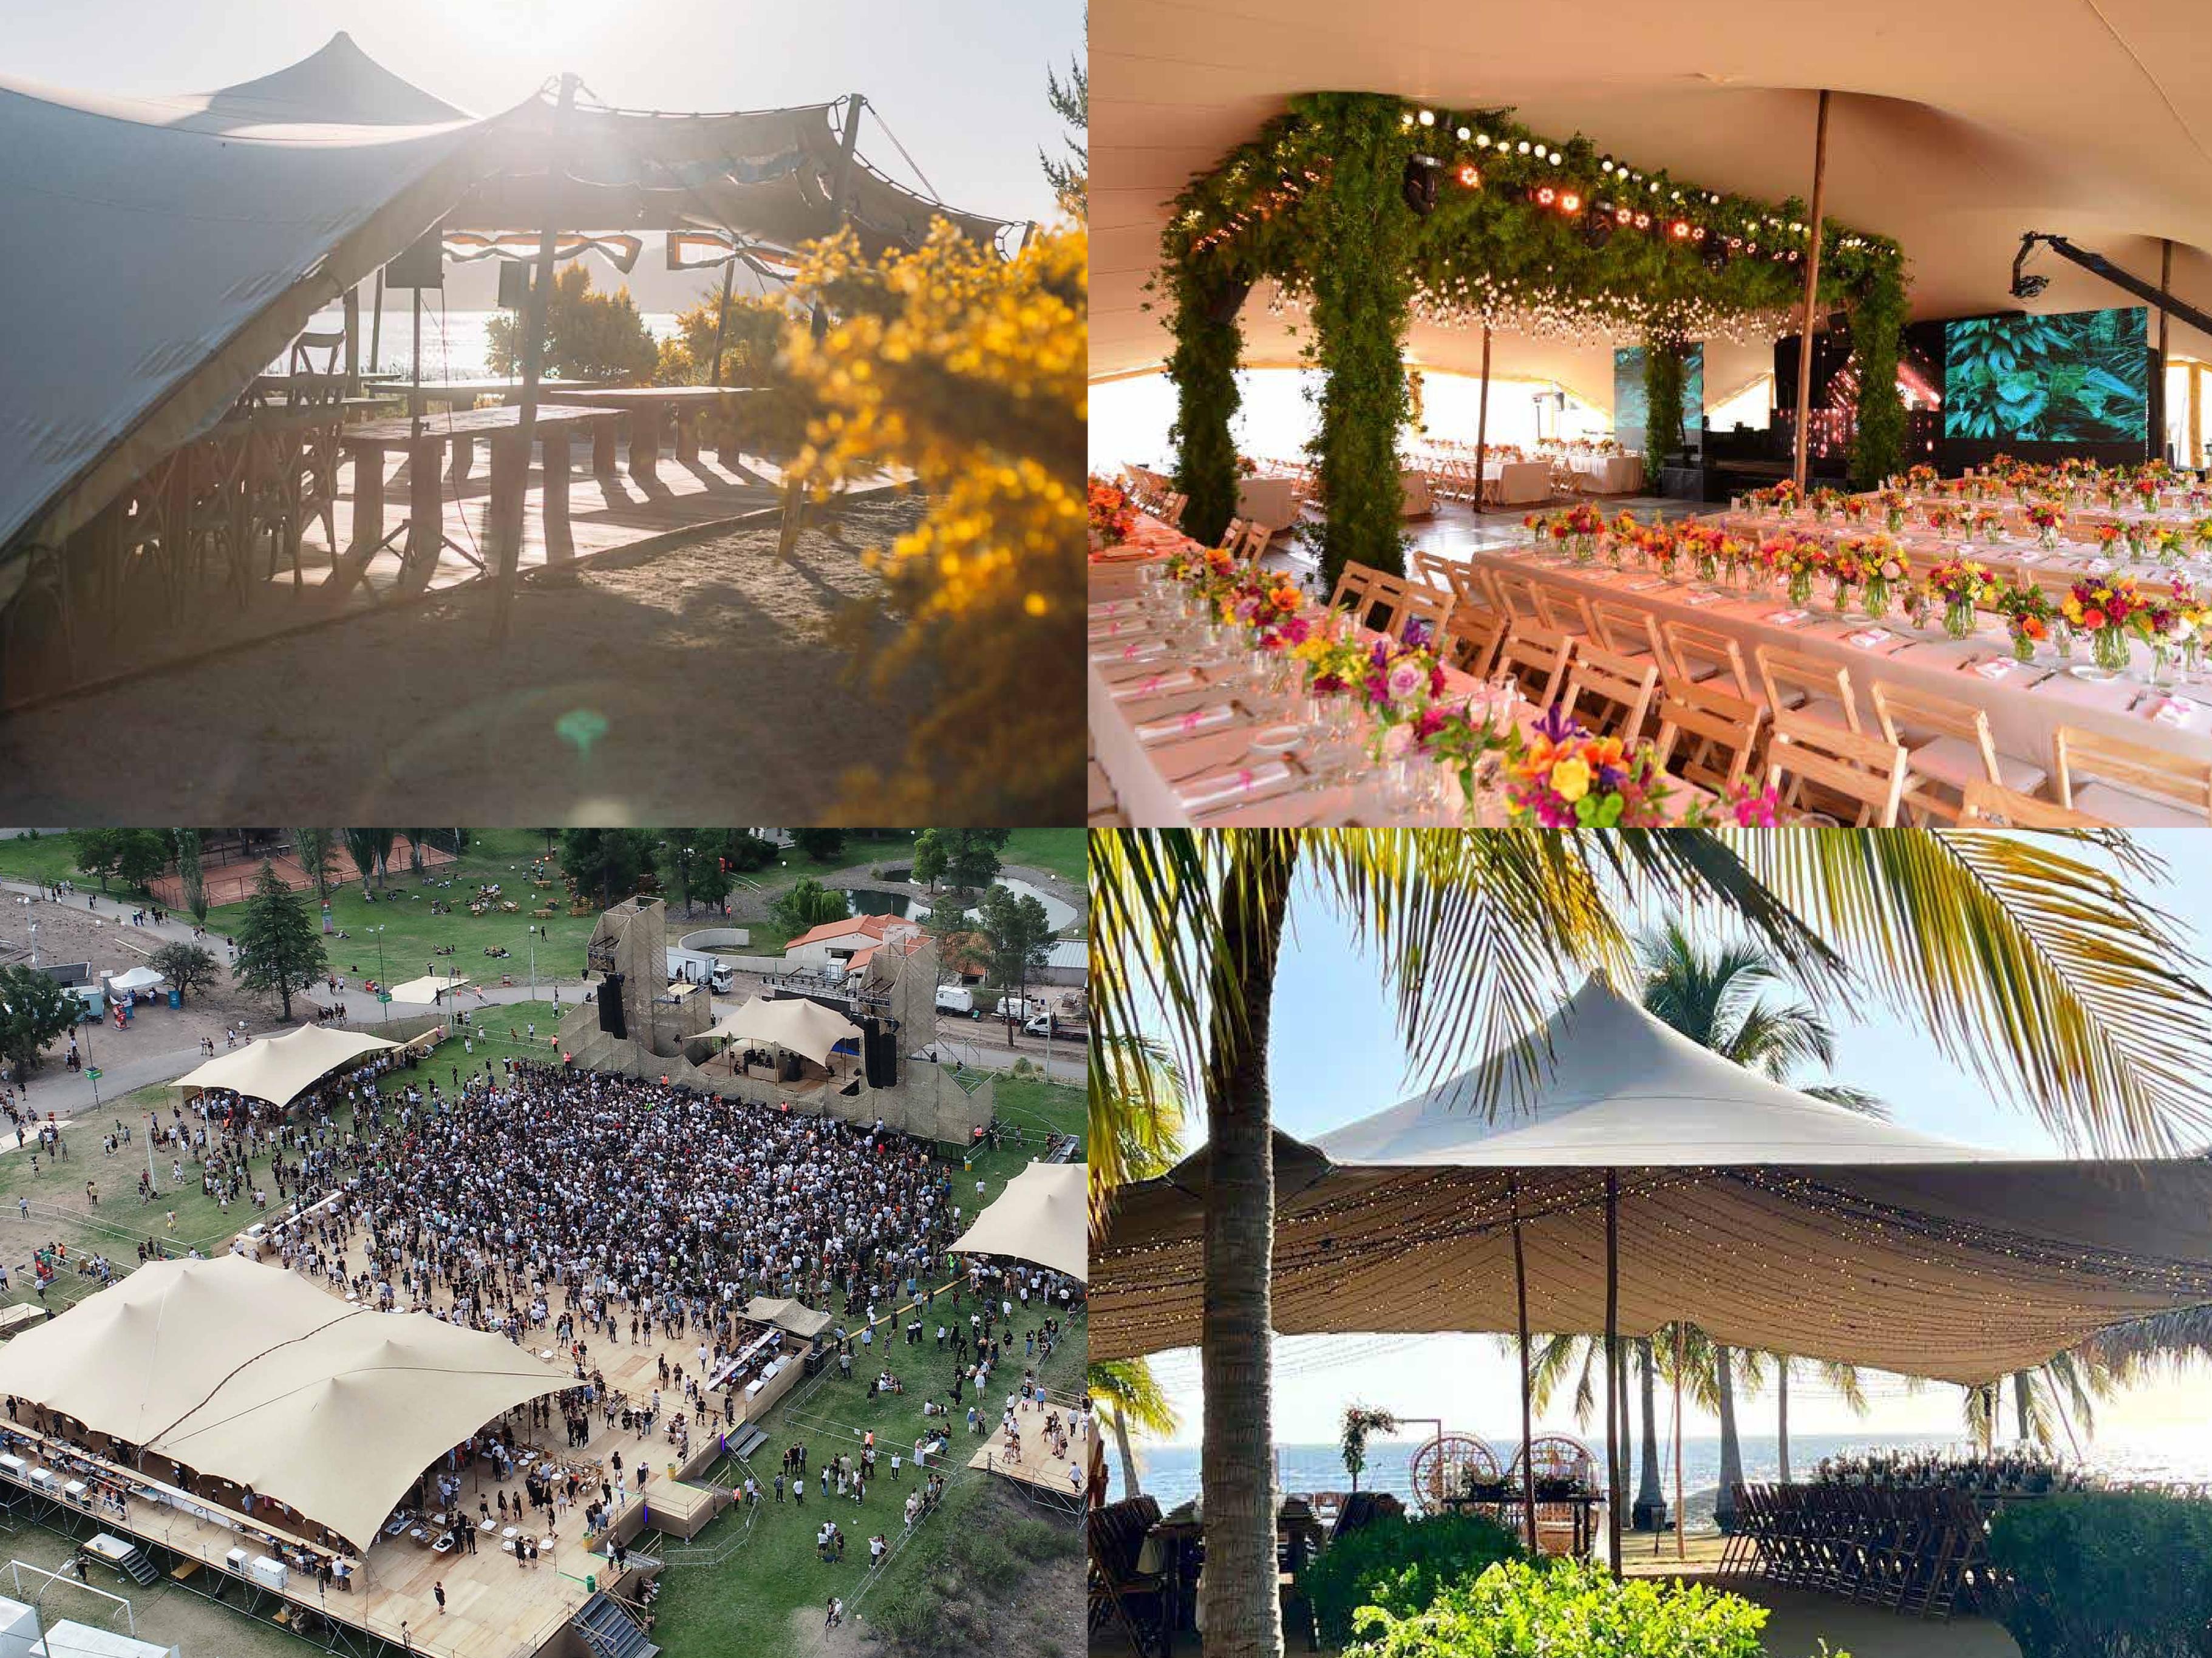

# Why choose TENTICKLE?

It is a unique product in the market, with proven global success, becoming the most sought-after choice for any kind of celebration or event. They are a symbol of cutting-edge architecture and style that provide high visual quality, transforming any place and space into a distinct and special atmosphere.

TENTICKLEStretch Tents are infinitely versatile and elegant.

Additionally, their thermal fabric makes them perfect for any environment and climate, creating a very pleasant sensation inside the tent, ideal for events in tropical climates. With their ease and speed of assembly and disassembly, combined with the latest technology, we can offer the best option for both small events and mega festivals, ensuring a unique and comfortable experience for everyone.