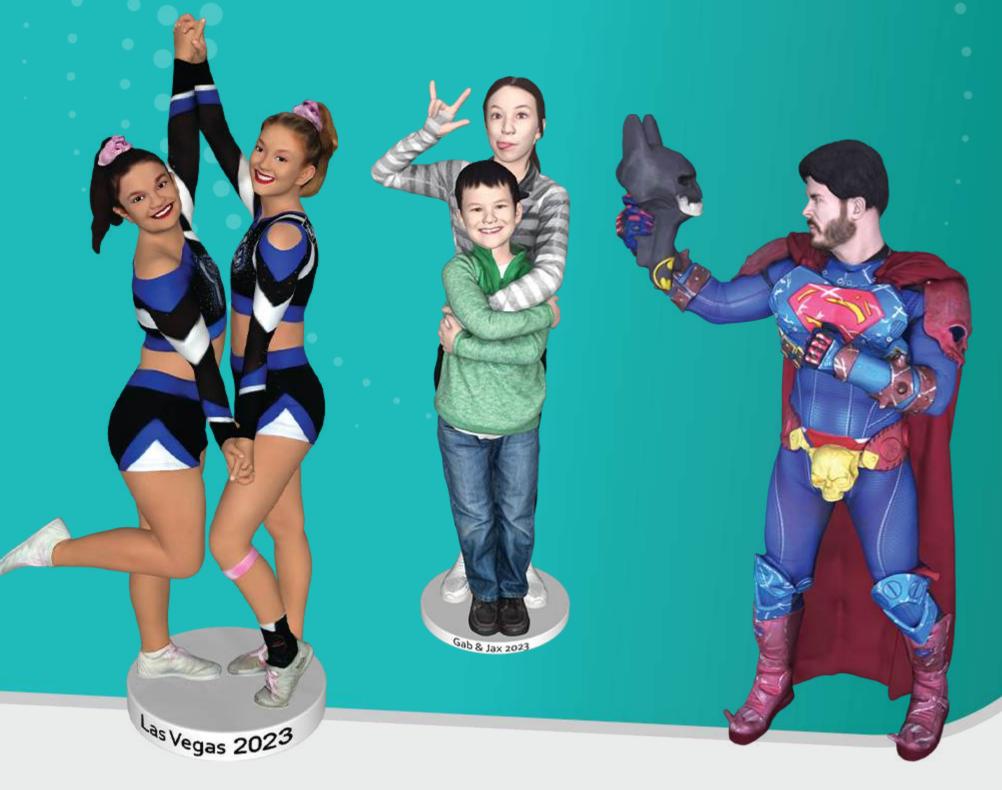

## How It Works

Step inside The SHRUNK 3D Booth and strike your pose to capture your 3D image.

Review your image and choose your statue size.

Our SHRUNK 3D software will convert all 190 images into a high-resolution 3D image, and it's sent to our 3D printer.

Your Shrunk 3D statue will be delivered to you in an estimated 4 weeks.