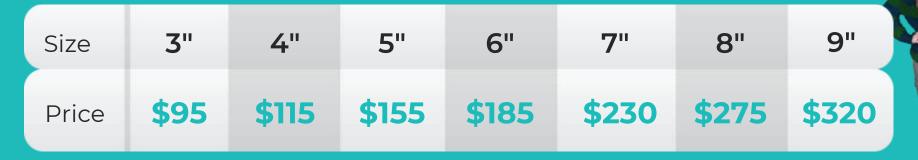

#### Single Person

| Size  | 3"    | 4"    | 5"    | 6"    | 7"    | 8"    | 9"    |
|-------|-------|-------|-------|-------|-------|-------|-------|
| Price | \$160 | \$205 | \$260 | \$305 | \$360 | \$420 | \$515 |