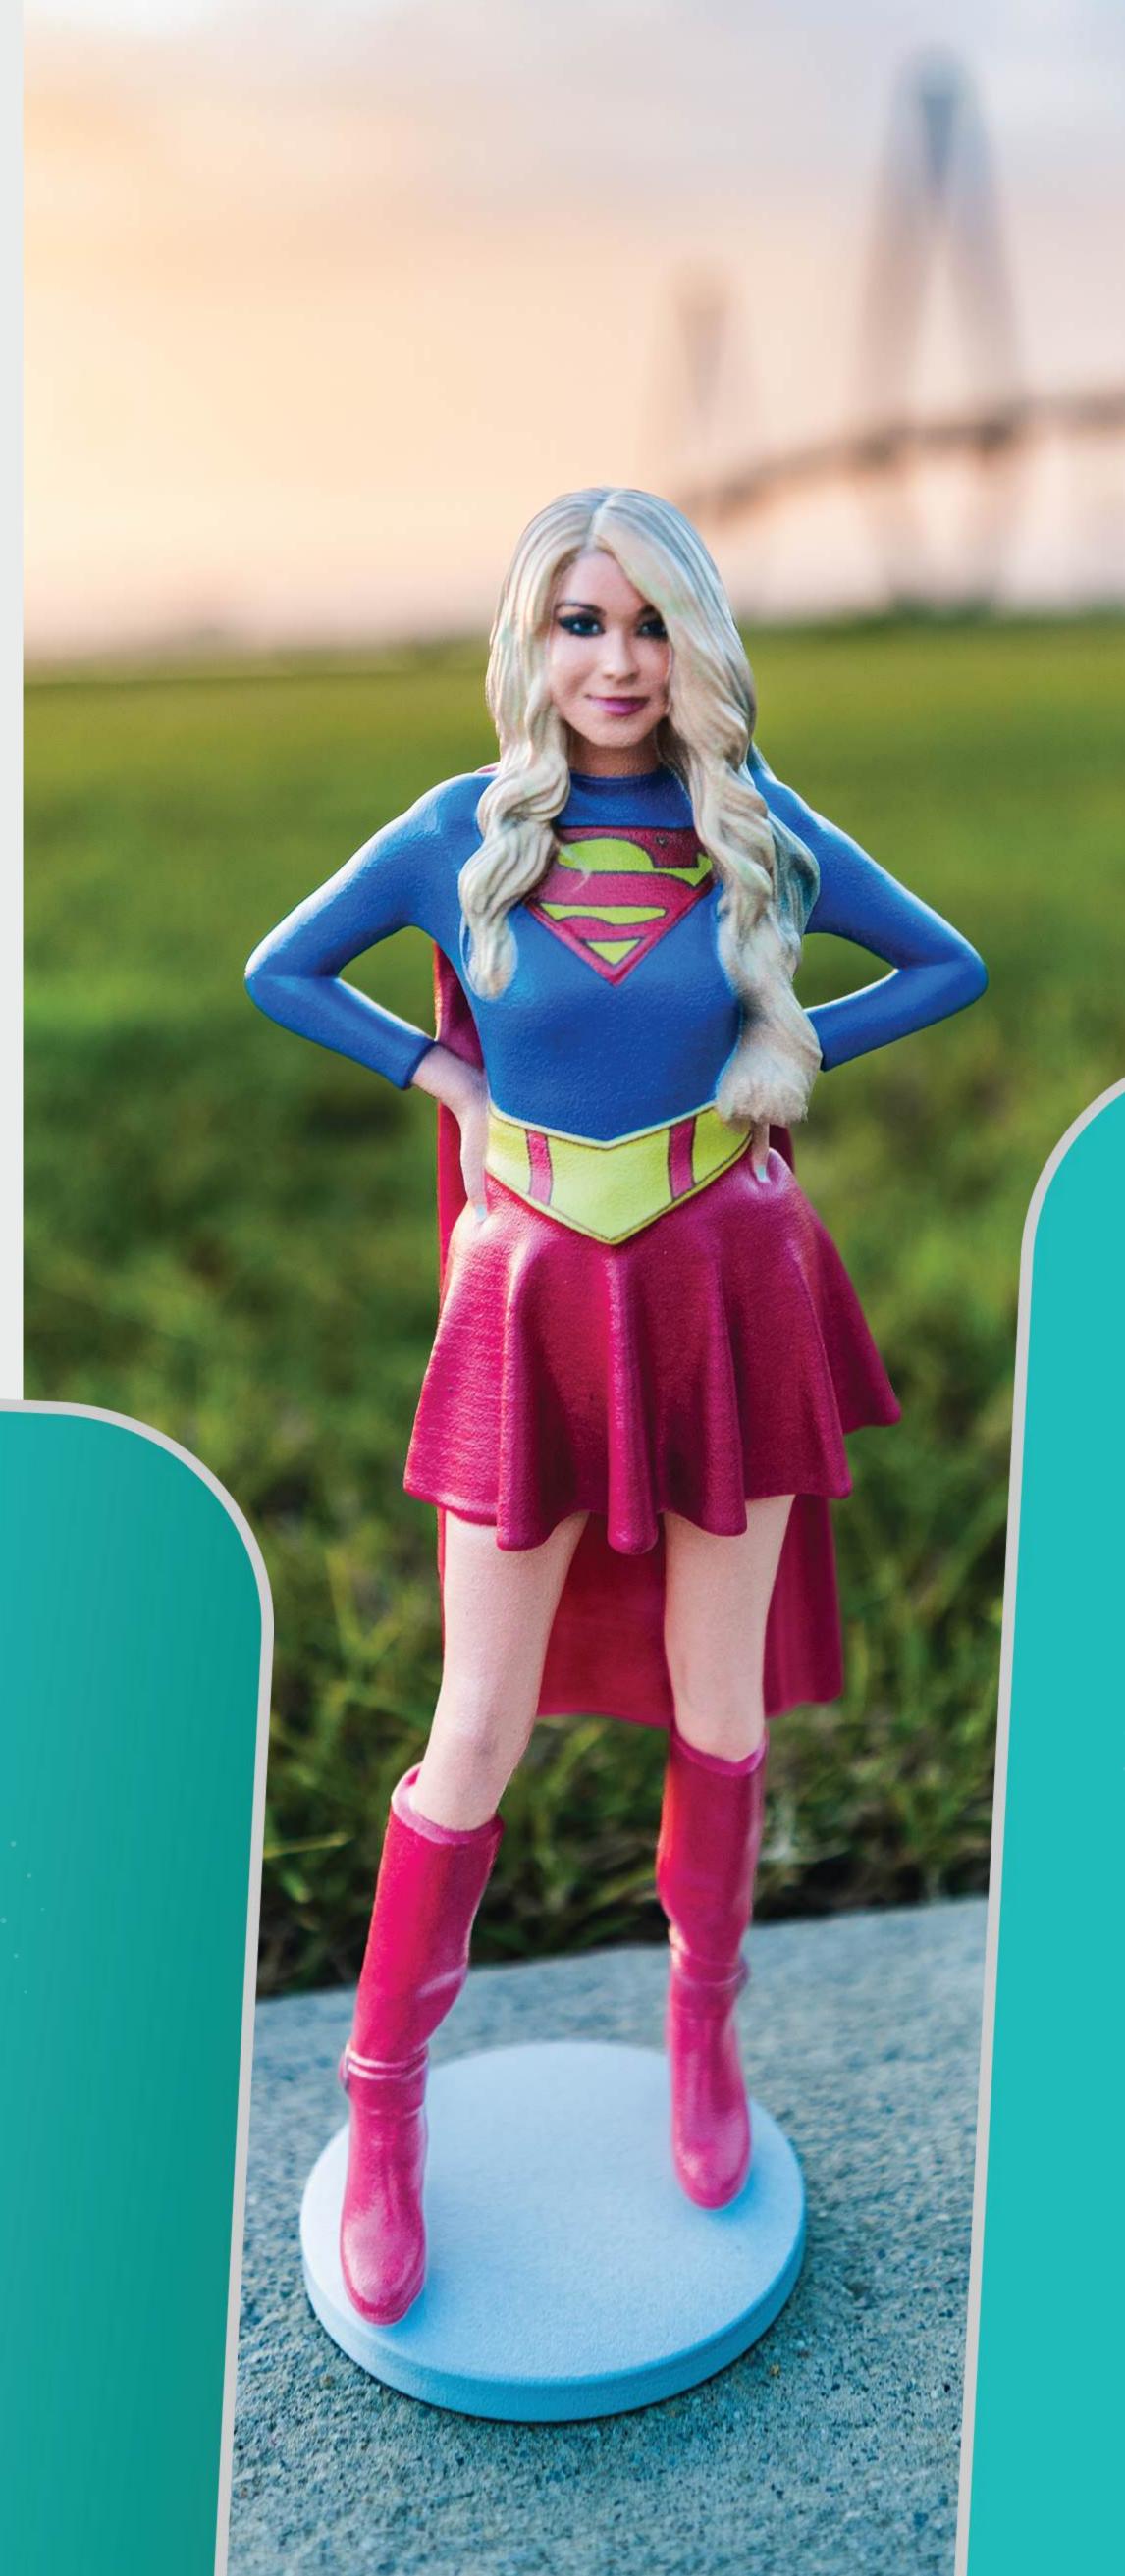

# YOUR MEMORIES CAPTURED IN ED

Introducing the world's first and only fully mobile 3D scanning photo booth!

SHRUNK 3D captures your biggest moments with an exact high-definition 3D replica of you, your family, loved ones and pets!

## How It Works

Step inside The SHRUNK 3D Booth and strike your pose to capture your 3D image.

Review your image and choose your statue size.

Our SHRUNK 3D software will convert all 190 images into a high-resolution 3D image, and it's sent to our 3D printer.

#### Single Person

| Size  | 3"    | 4"    | 5"    | 6"    | 7"    | 8"    | 9"    |
|-------|-------|-------|-------|-------|-------|-------|-------|
| Price | \$160 | \$205 | \$260 | \$305 | \$360 | \$420 | \$515 |