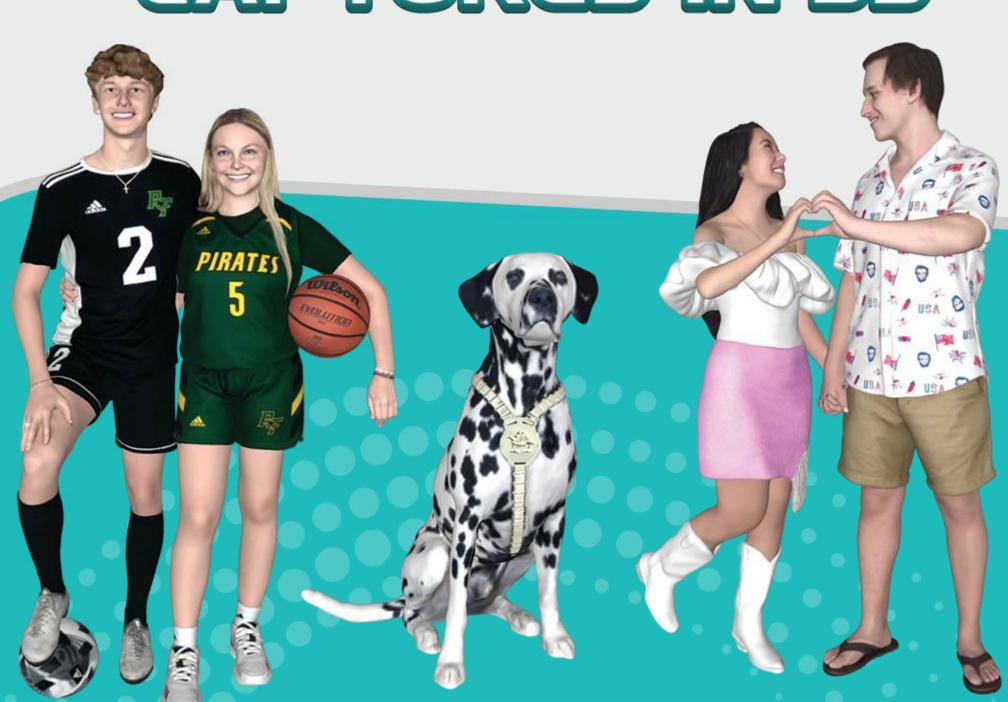

# YOUR MEMORIES CAPTURED IN ED

Introducing the world's first and only fully mobile 3D scanning photo booth!

SHRUNK 3D captures your biggest moments with an exact high-definition 3D replica of you, your family, loved ones and pets!

### Single Person with small child or pet

| Size  | 3"    | 4"    | 5"    | 6"    | 7"    | 8"    | 9"    |
|-------|-------|-------|-------|-------|-------|-------|-------|
| Price | \$135 | \$160 | \$210 | \$305 | \$360 | \$420 | \$515 |