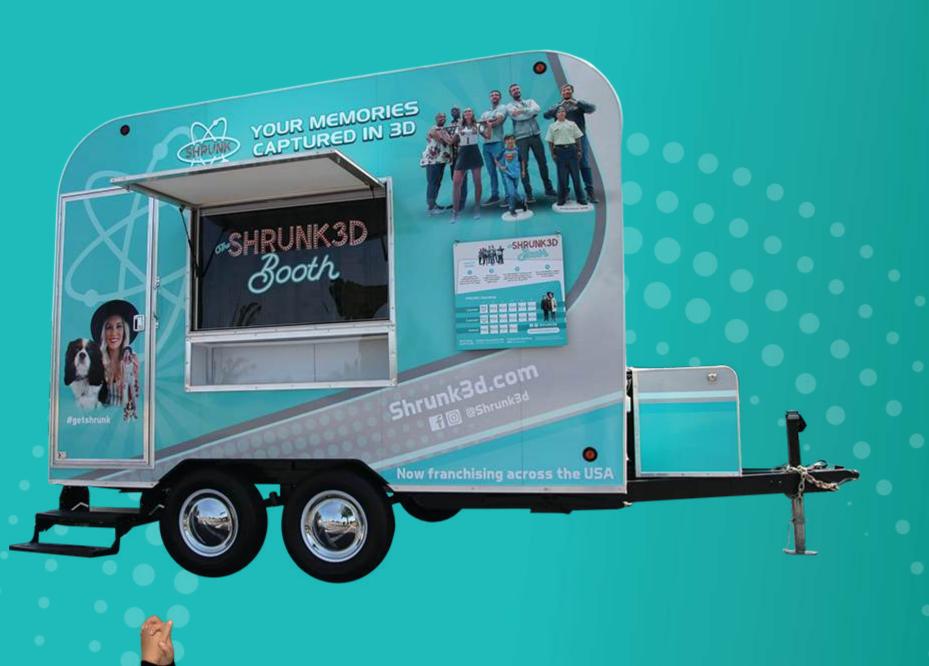

# YOUR MEMORIES CAPTURED IN ED

Introducing the world's first and only fully mobile 3D scanning photo booth!

SHRUNK 3D captures your biggest moments with an exact high-definition 3D replica of you, your family, loved ones and pets!