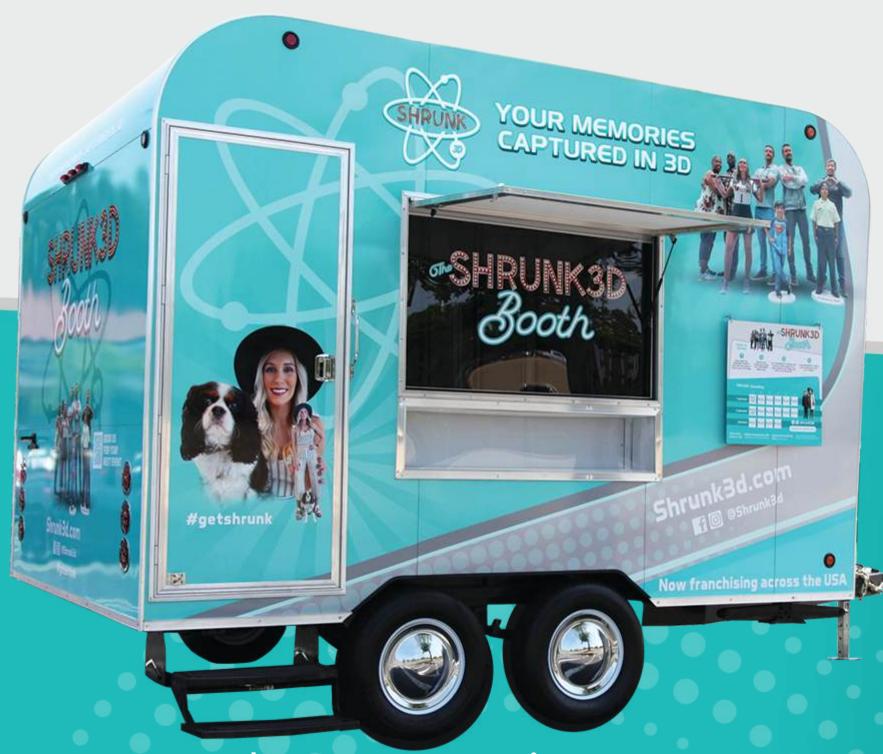

# YOUR MEMORIES CAPTURED IN ED

Introducing the world's first and only fully mobile 3D scanning photo booth!

SHRUNK 3D captures your biggest moments with an exact high-definition 3D replica of you, your family, loved ones and pets!

## How It Works

Step inside The SHRUNK 3D Booth and strike your pose to capture your 3D image.

Review your image and choose your statue size.

Our SHRUNK 3D software will convert all 190 images into a high-resolution 3D image, and it's sent to our 3D printer.