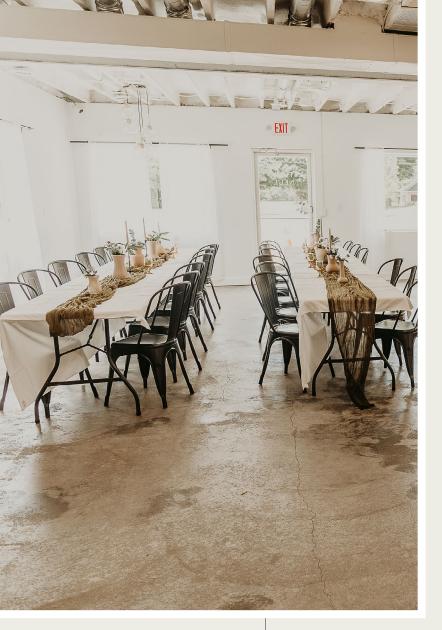

## Studio Event Info

- Seat up to 50 comfortably
- 8' Event tables
- Black Matte Bistro chairs
- · Lounge seating as needed

- 90" Counter space
- Mid-Century Dining Table (doubles as serving area)
- Mini-Fridge
- On-Site Unisex Bathroom (ADA Compliant)