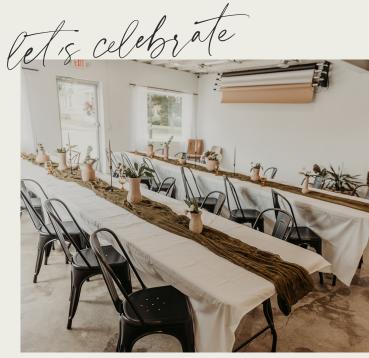

## Studio Event Info

- Seat up to 50 comfortably
- 8' Event tables
- Black Matte Bistro chairs
- · Lounge seating as needed

- 90" Counter space
- Mid-Century Dining Table (doubles as serving area)
- Mini-Fridge
- On-Site Unisex Bathroom (ADA Compliant)