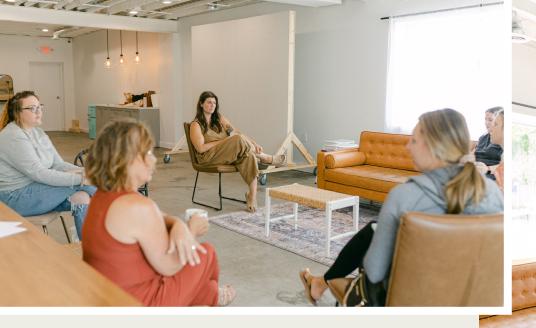

## About Studio Neue

Studio Neue is a creative studio space built as a canvas to help bring your photography, work, or event visions to life. Located right in between Old Village and Downtown Plymouth, our space is ready to host your next workshop, meeting, bridal shower, birthday party the sky is really the limit! The studio offers 1,100 SF for you to curate the perfect space. Check out all the creative happenings and get inspired! We can't wait to see what you create.

## Studio Event Info

- Seat up to 50 comfortably
- 8' Event tables
- Black Matte Bistro chairs
- · Lounge seating as needed

- 90" Counter space
- Mid-Century Dining Table (doubles as serving area)
- Mini-Fridge
- On-Site Unisex Bathroom (ADA Compliant)