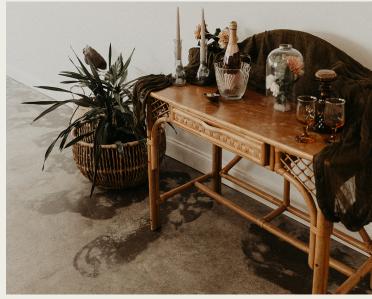

#### Can we use the furniture?

Absolutely! We love to see how you transform the space. Furniture can be left out, or stored away as needed (the rolling backdrop cannot be stored.) Use our couches, plants, benches, bar cart, seating, etc. to get creative!