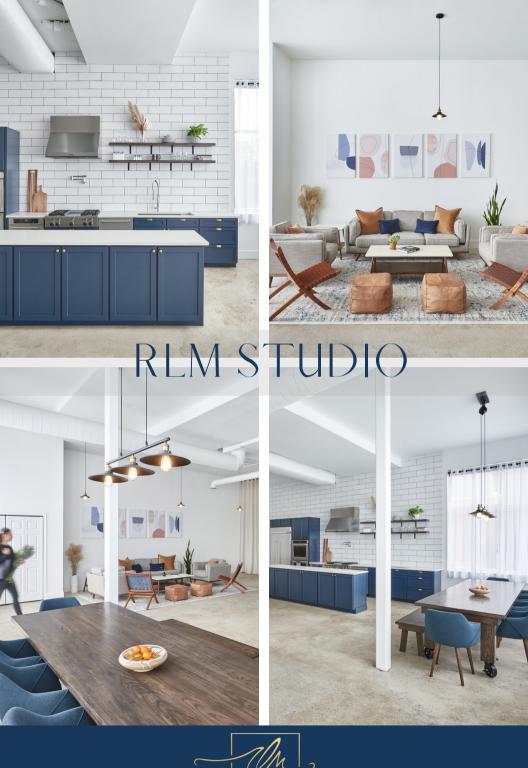

## RLM Studio Features

- Airy space with 13-foot ceilings
- Beautiful open kitchen with quartz counter tops and stainless steel appliances
- 12-foot hardwood dining table with seating for up to 14 people
- Comfy lounge area
- Bright, natural light + blackout shades
- Street-level access and free street parking + five minute walk from Blue Line