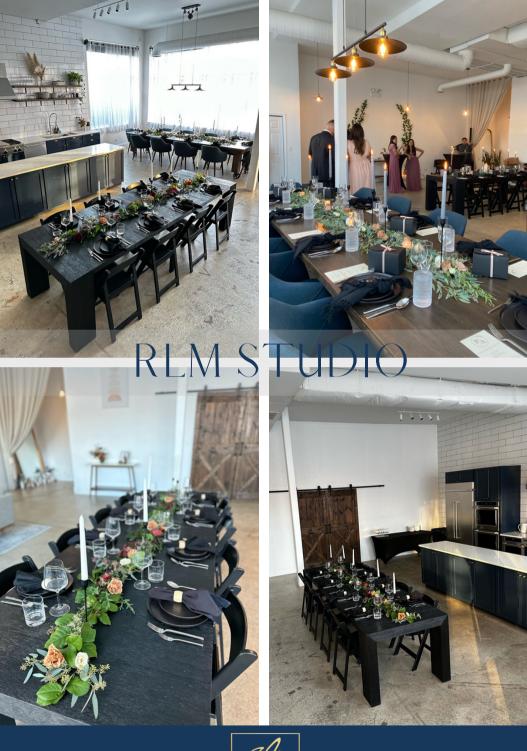

## RLM Studio Features

- Airy space with 13-foot ceilings
- Beautiful open kitchen with quartz counter tops and stainless steel appliances
- 12-foot hardwood dining table with seating for up to 14 people
- Comfy lounge area
- Bright, natural light + blackout shades
- Street-level access and free street parking + five minute walk from Blue Line





## Event and Design Services

- Floral Design- Transform your event through custom floral design
- Table Styling- Work with our team to create the unique look and feel of your spread
- Event Planning- Let us provide you with guidance and support on design and vendor selections
- On-Site Event Management- Our team will work with you and your vendors the day of to ensure seamless execution



Take a look at our Tablescape & Decor Look-Book