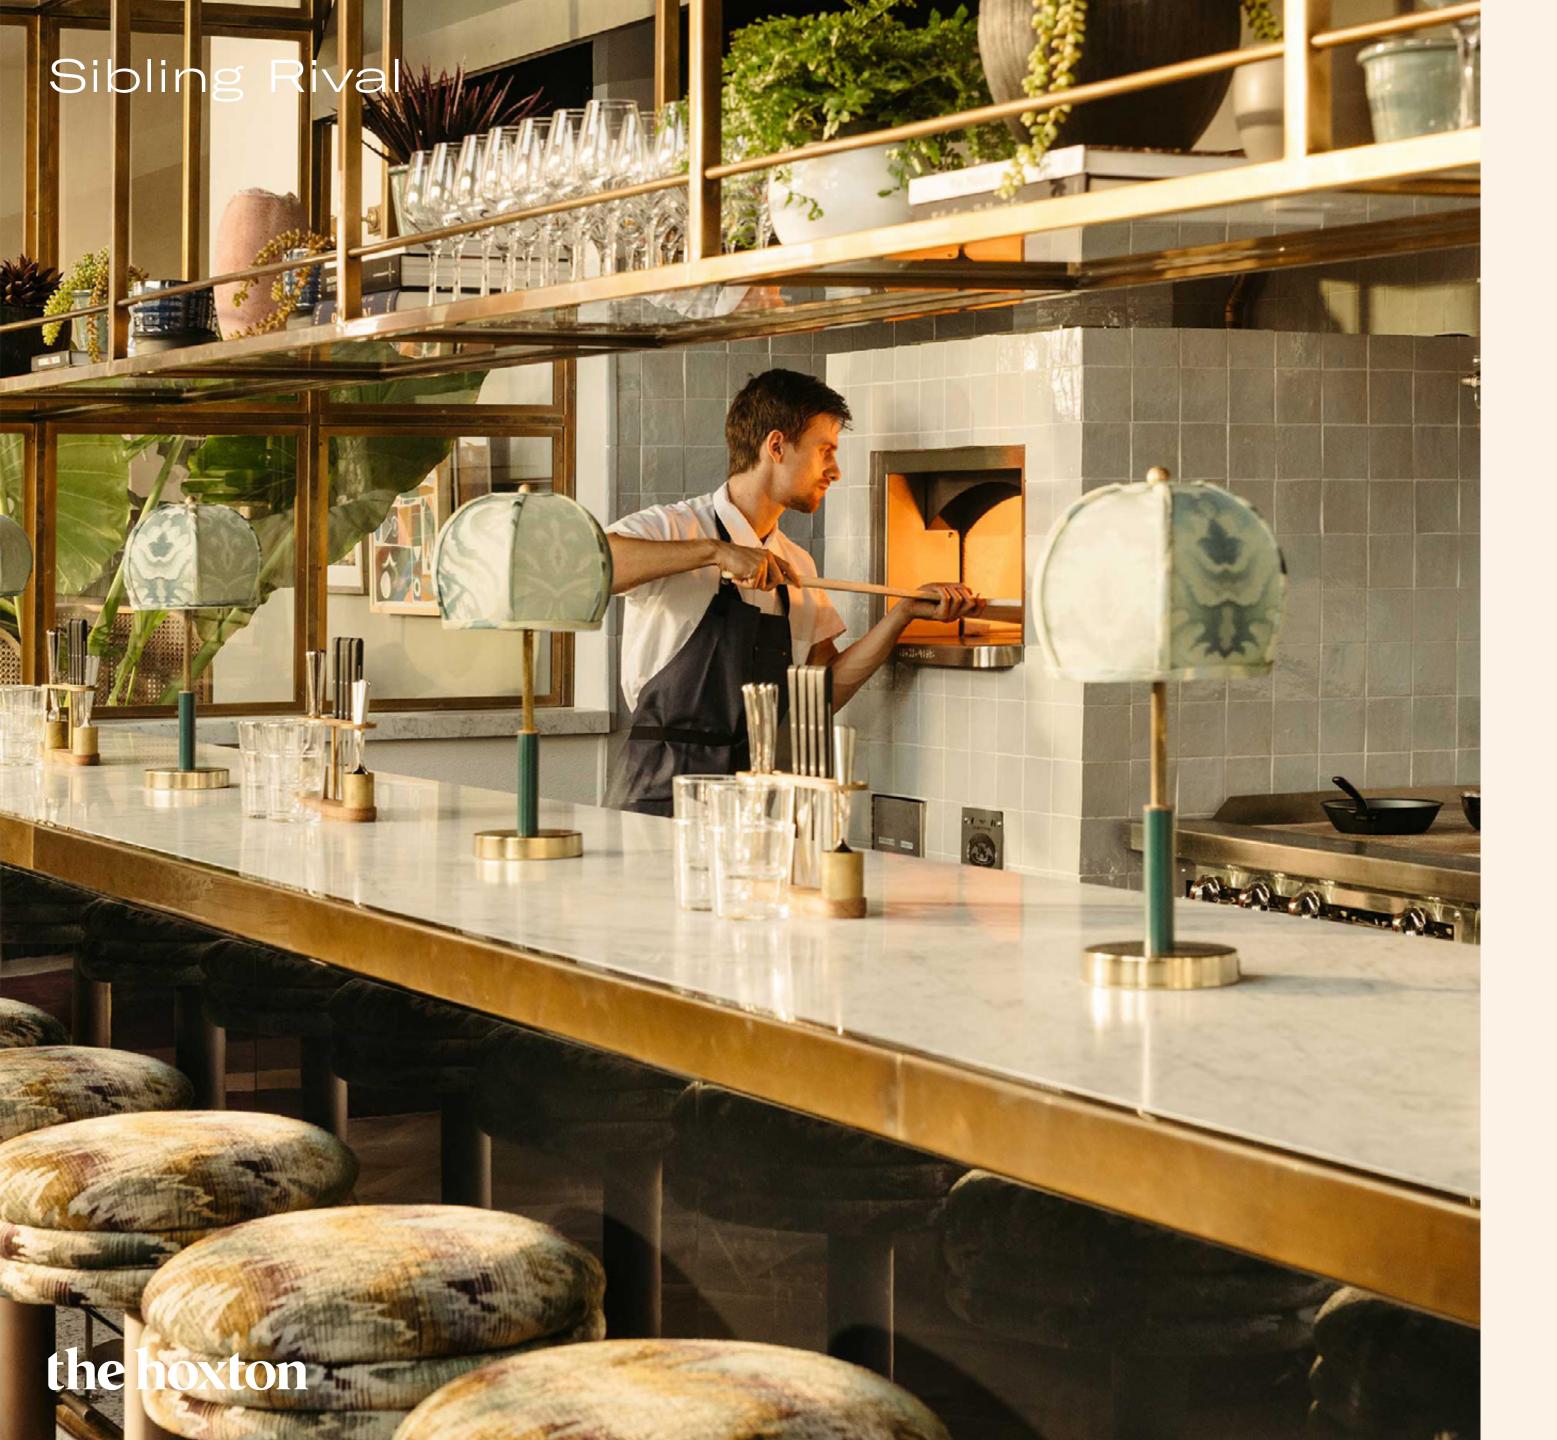

#### Sibling Rival

An all-day diner in the lobby, complete with its own coffee and soft serve bar!

#### the hoxton

| Space         | Max peeps  | Layout                        |
|---------------|------------|-------------------------------|
| Sibling Rival | 127 seated | Traditional restaurant set up |