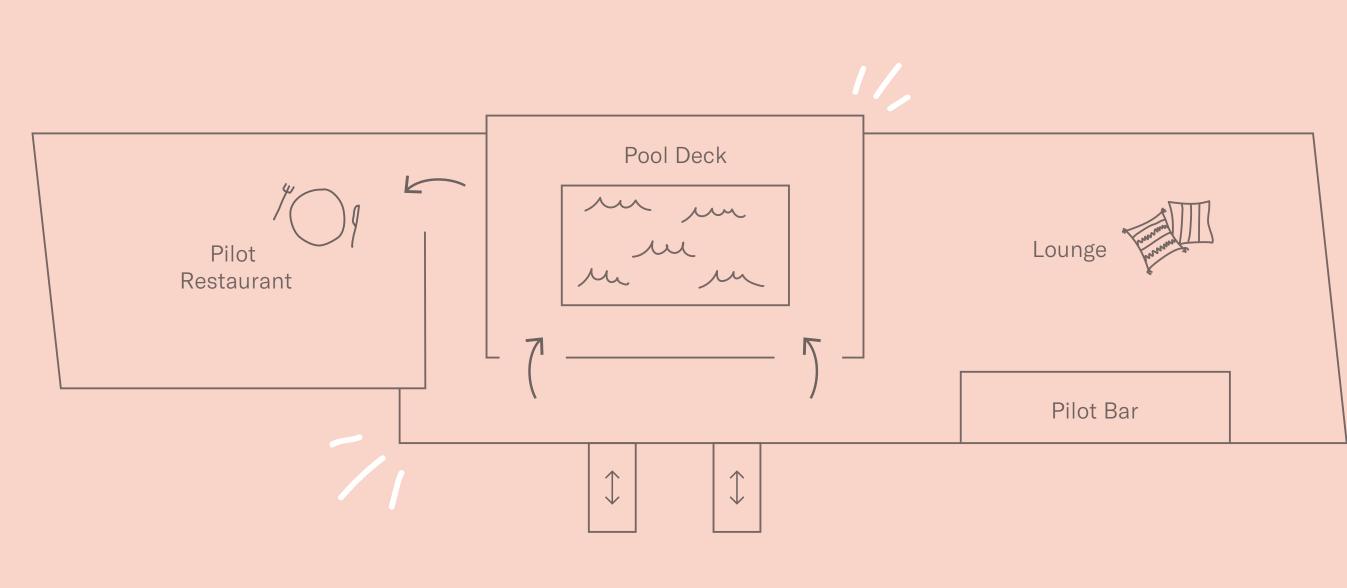

# Feelin' peckish?

Check out Pilot, our rooftop restaurant by the pool with Mediterranean-inspired fare and epic views over Broadway. Then there's Sibling Rival in the lobby — our modern take on the classic diner, complete with its own coffee and soft-serve bar!

#### Pilot

Our rooftop restaurant with coastal vibes, Mediterranean-inspired fare and sweeping views over Broadway. Opt for locally sourced seafood cooked to order over fire or laidback snacks and drinks by the pool.

### the hoxton

| Space     | Max peeps    | Layout         |
|-----------|--------------|----------------|
| Pilot Bar | 120 standing | Cocktail setup |