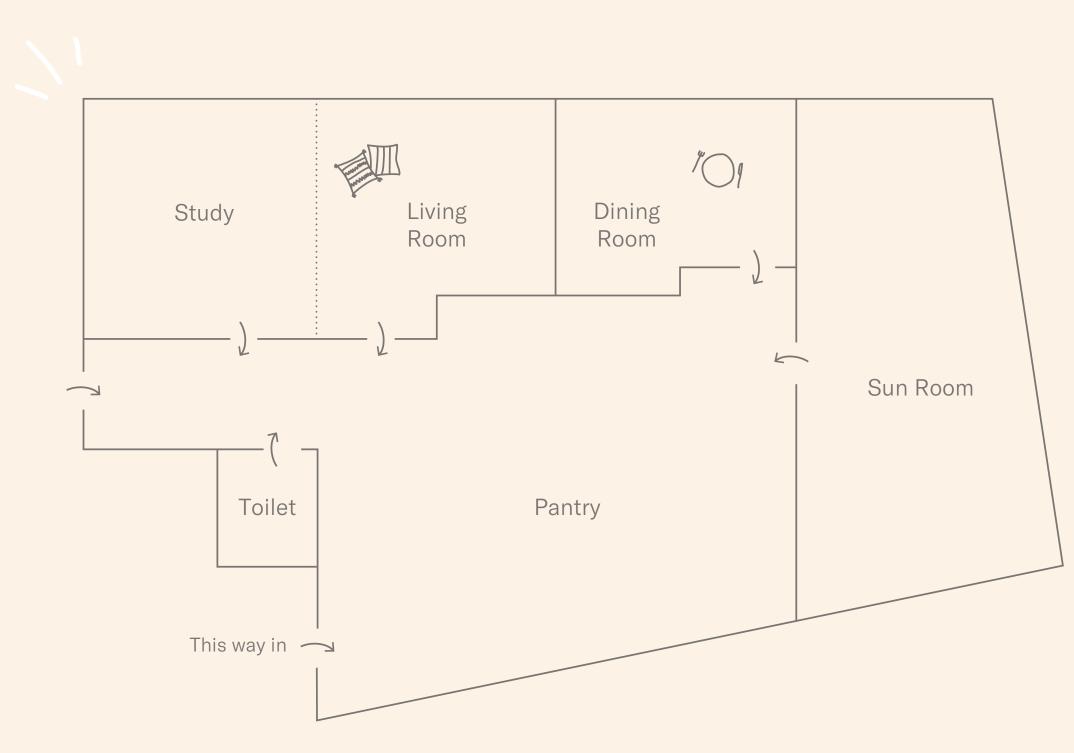

### Hosting a meeting or party?

The Apartment, our unique meetings and events space, offers four individually designed rooms, all centered around our fullystocked all-you-can-eat Pantry. When booked together they can hold gatherings up to 120 guests for a standing reception.

# Neetings & party time

4 rooms

#### The Apartment

Pitch? Presentation? Party?
The Apartment is a flexible meetings
and events space in all our hotels.
Individually designed spaces are made
to feel like home, centered around a
communal kitchen pantry that transforms
into a bar after dark.

#### The Apartment | 4 rooms

| Room                | Max peeps | L x W x H<br>(Feet) | Area<br>(Square Ft) |
|---------------------|-----------|---------------------|---------------------|
| Pantry              | _         | 27 x 21 x 9         | 567                 |
| Study               | 8         | 13 x 14 x 9         | 189                 |
| Living Room         | 8         | 13 x 14 x 9         | 189                 |
| Study + Living Room | 20        | 27 x 14 x 9         | 378                 |
| Dining Room         | 6         | 13 x 11 x 9         | 148.5               |
| Sun Room            | 18        | 22 x 31 x 9         | 350                 |
| The Apartment       | 120       | 52 x 36 x 9         | 1872                |