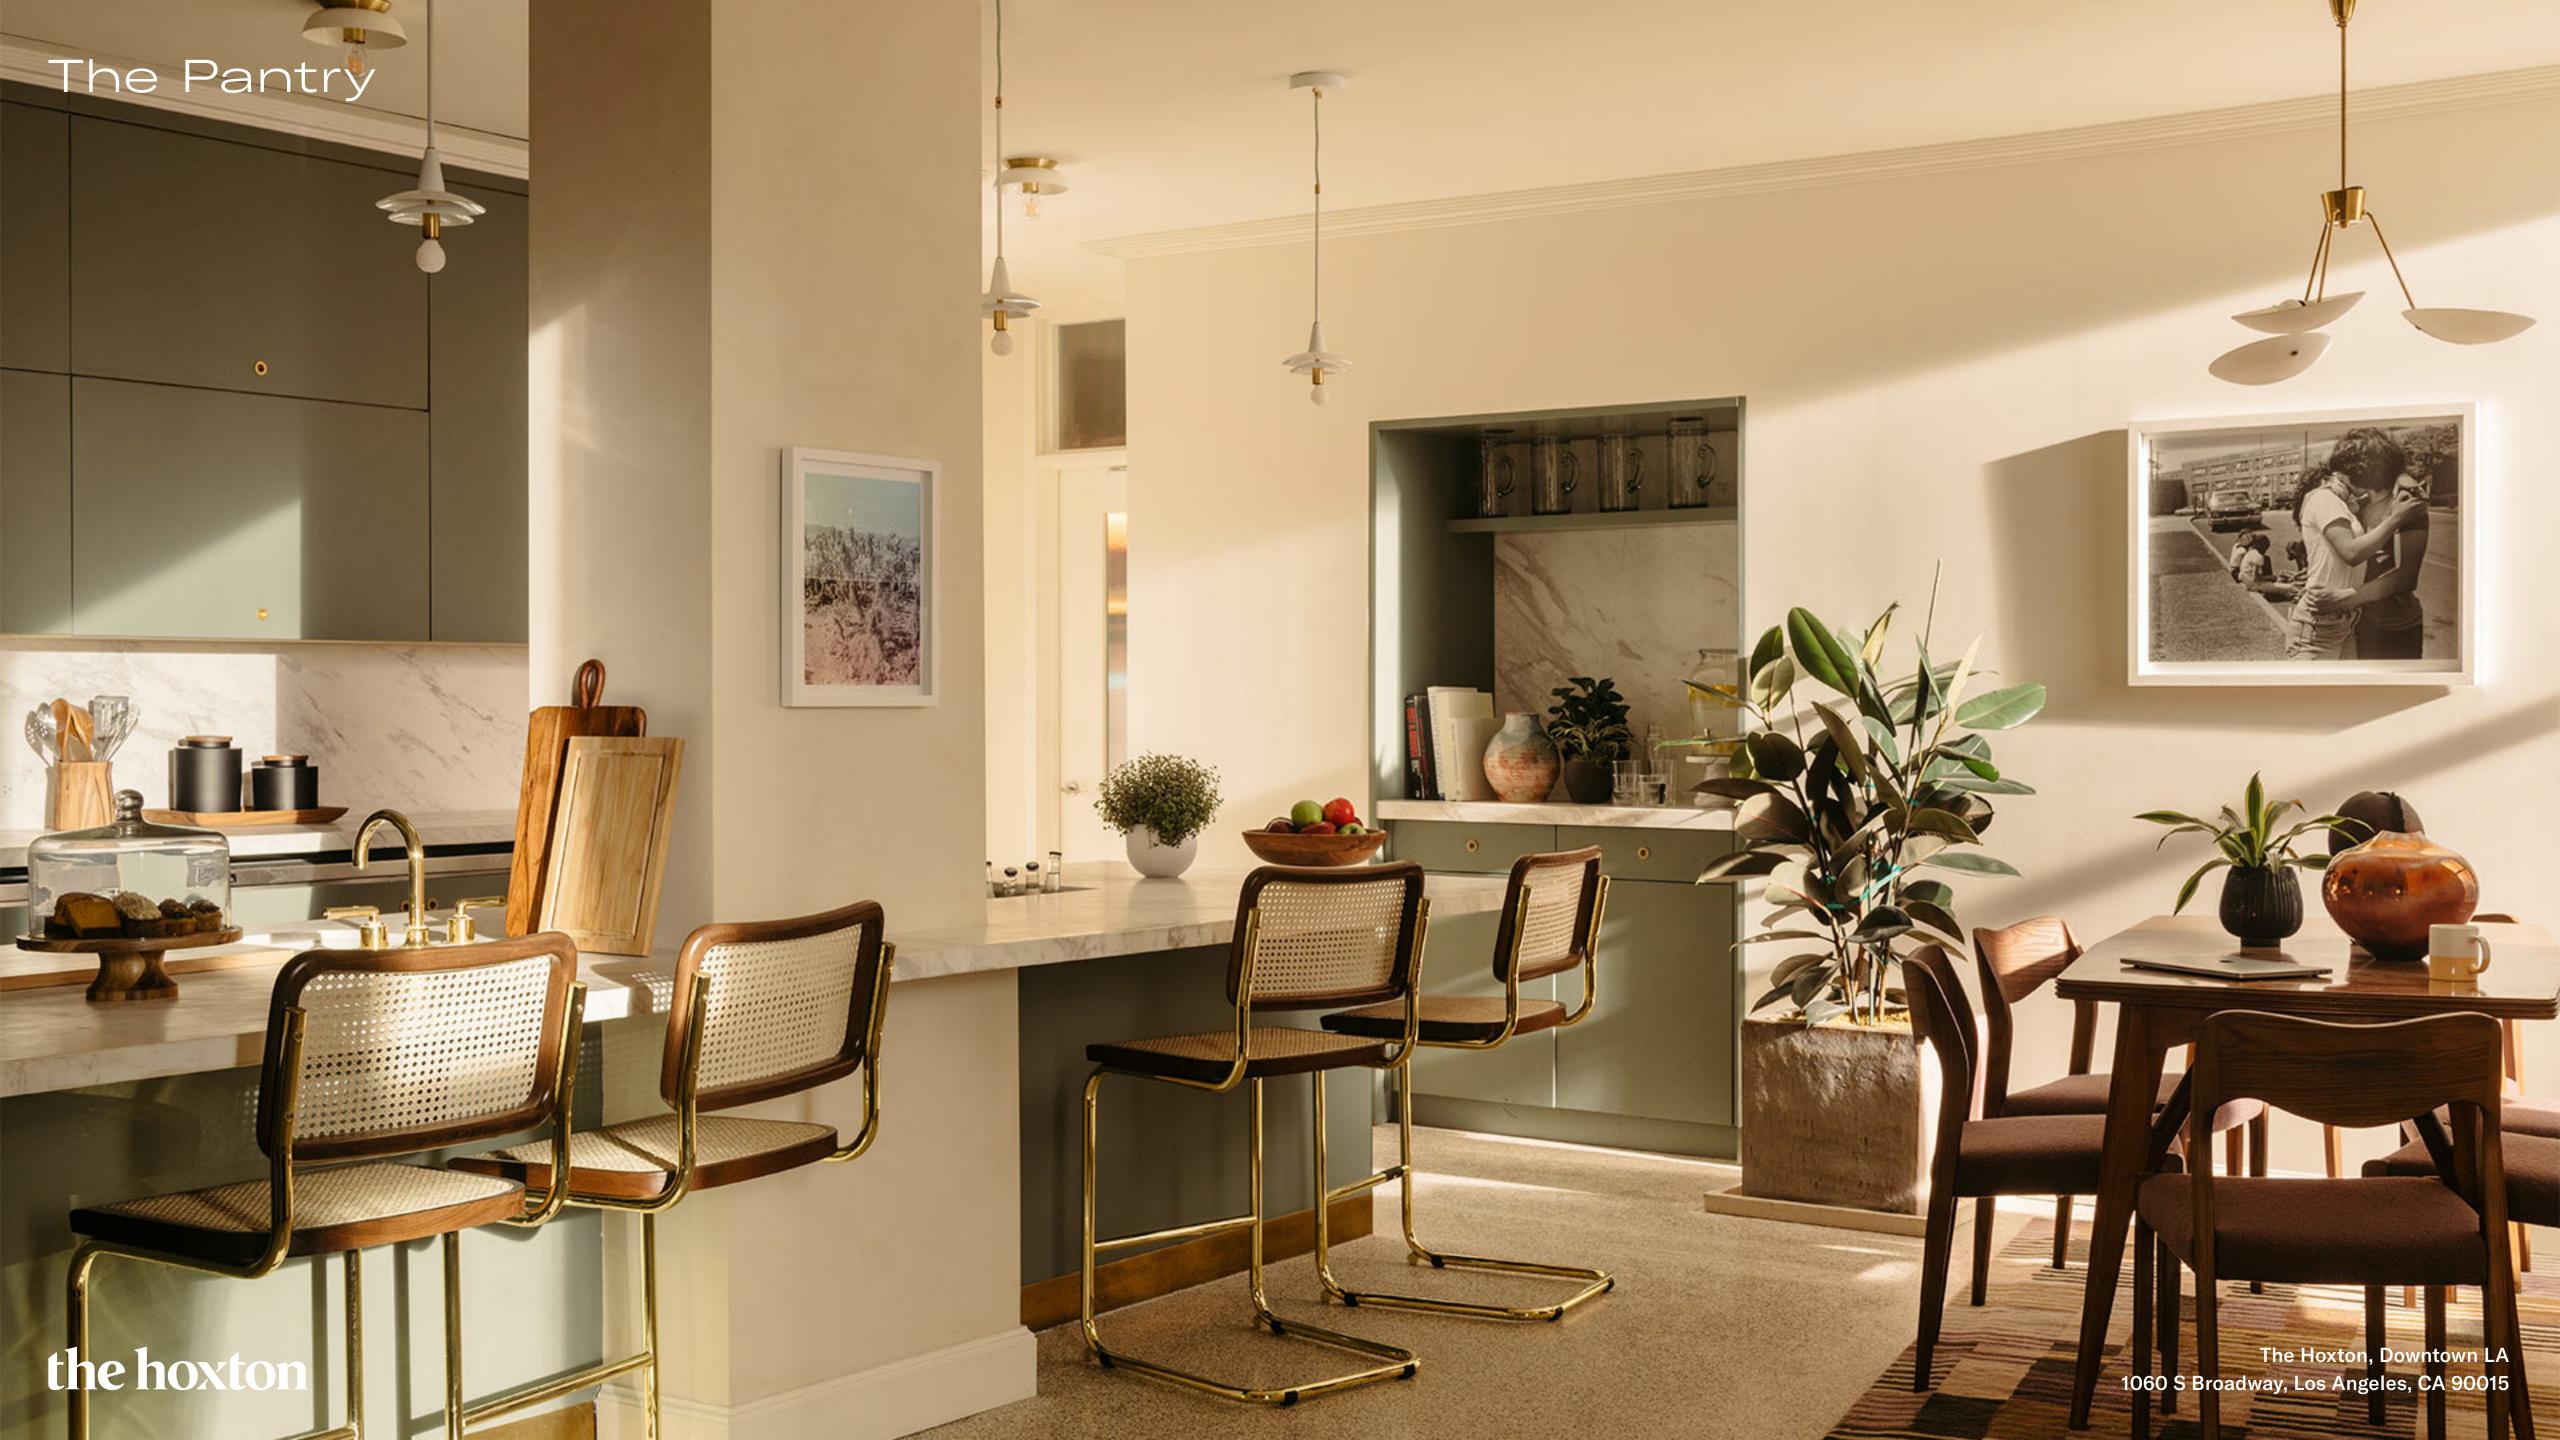

### Hosting a meeting or party?

The Apartment, our unique meetings and events space, offers four individually designed rooms, all centered around our fullystocked all-you-can-eat Pantry. When booked together they can hold gatherings up to 120 guests for a standing reception.

#### The Apartment

Pitch? Presentation? Party?
The Apartment is a flexible meetings
and events space in all our hotels.
Individually designed spaces are made
to feel like home, centered around a
communal kitchen pantry that transforms
into a bar after dark.

#### The Apartment | 4 rooms

| Room                | Max peeps | L x W x H<br>(Feet) | Area<br>(Square Ft) |
|---------------------|-----------|---------------------|---------------------|
| Pantry              | _         | 27 x 21 x 9         | 567                 |
| Study               | 8         | 13 x 14 x 9         | 189                 |
| Living Room         | 8         | 13 x 14 x 9         | 189                 |
| Study + Living Room | 20        | 27 x 14 x 9         | 378                 |
| Dining Room         | 6         | 13 x 11 x 9         | 148.5               |
| Sun Room            | 18        | 22 x 31 x 9         | 350                 |
| The Apartment       | 120       | 52 x 36 x 9         | 1872                |