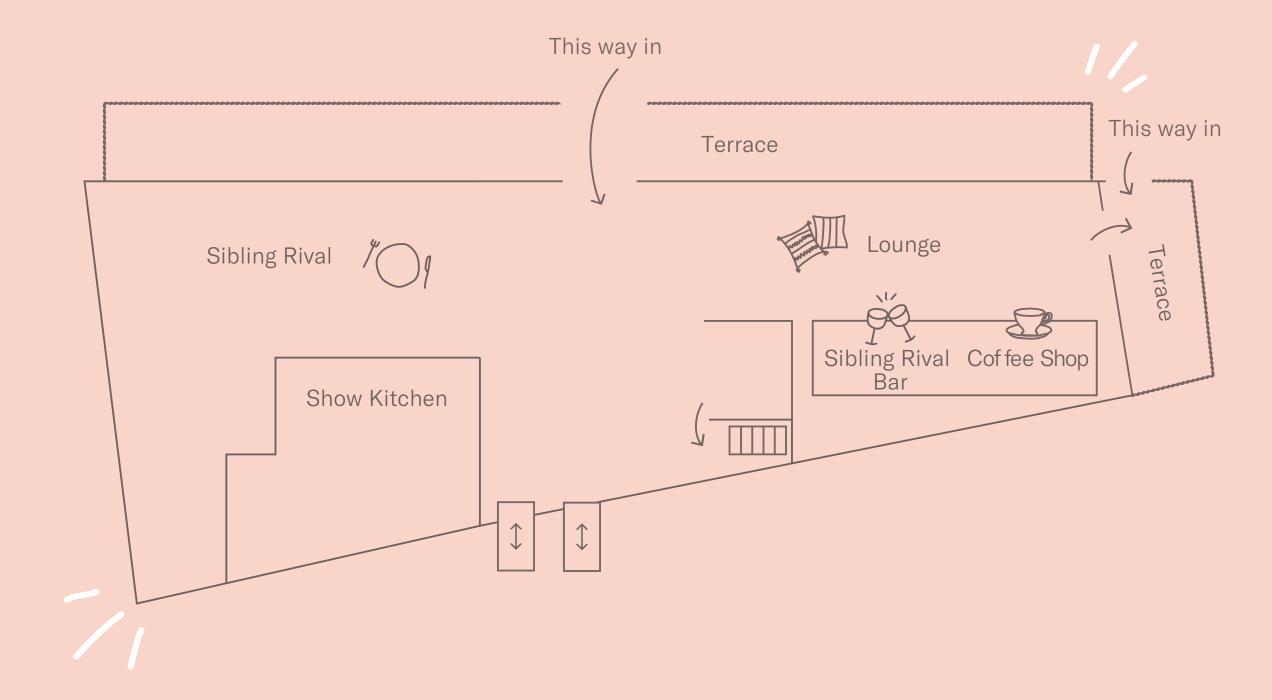

#### A Place to hang | Our Lobby

#### Restaurants | Lobby

#### Sibling Rival

An all-day diner in the lobby, complete with its own coffee and soft serve bar!

#### the hoxton

| Space         | Max peeps  | Layout                        |
|---------------|------------|-------------------------------|
| Sibling Rival | 127 seated | Traditional restaurant set up |