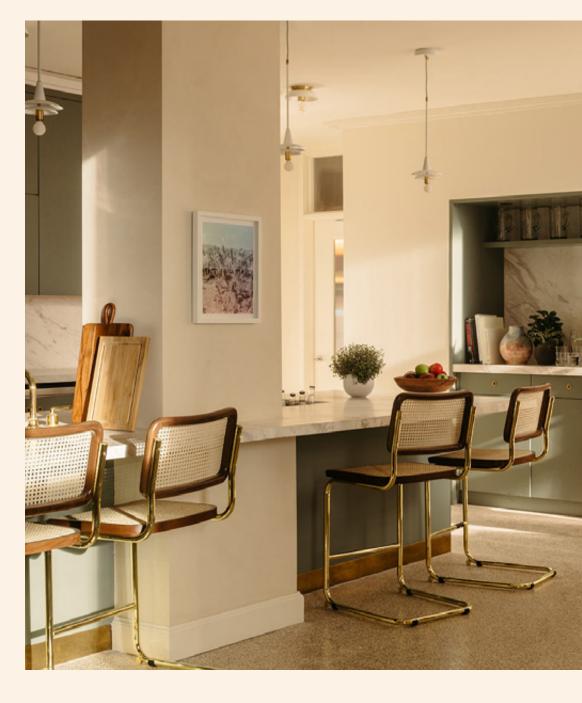

The Hoxton, Downtown LA 1060 S Broadway, Los Angeles, CA 90015

-



# The Hoxton, Downtown LA

1060 S Broadway, Los Angeles, CA 90015

Our sunniest Hoxton yet - we're stoked to lay some roots in Southern California. Sat where DTLA's South Park neighborhood meets the Fashion District and Broadway's Historic Core, you'll find us in a vibrant, evolving epicenter home to pockets of creatives, long-time LA locals and a host of new developments.

174 rooms

2 restaurants, 2 bars 1 basement & 1 rooftop 4 meeting & event spaces









# 174 rooms

From 196-308 sq ft, our Snug, Cosy, Roomy and Biggy rooms are the perfect fit for any stay.

### Hosting a meeting or party?

The Apartment, our unique meetings and events space, offers four individually designed rooms, all centered around our fullystocked all-you-can-eat Pantry. When booked together they can hold gatherings up to 120 guests for a standing reception.

## \* 。

#### No rip-off policy

Our rooms have everything you need and nothing you don't. Everyone gets water, fresh milk, coffee and tea, and a fridge that's yours to stock with snacks and drinks from our Hox Shop, where you'll find beers, wines and soft drinks at supermarket prices.

# Feelin' peckish?

Check out Pilot, our rooftop restaurant by the pool with Mediterranean-inspired fare and epic views over