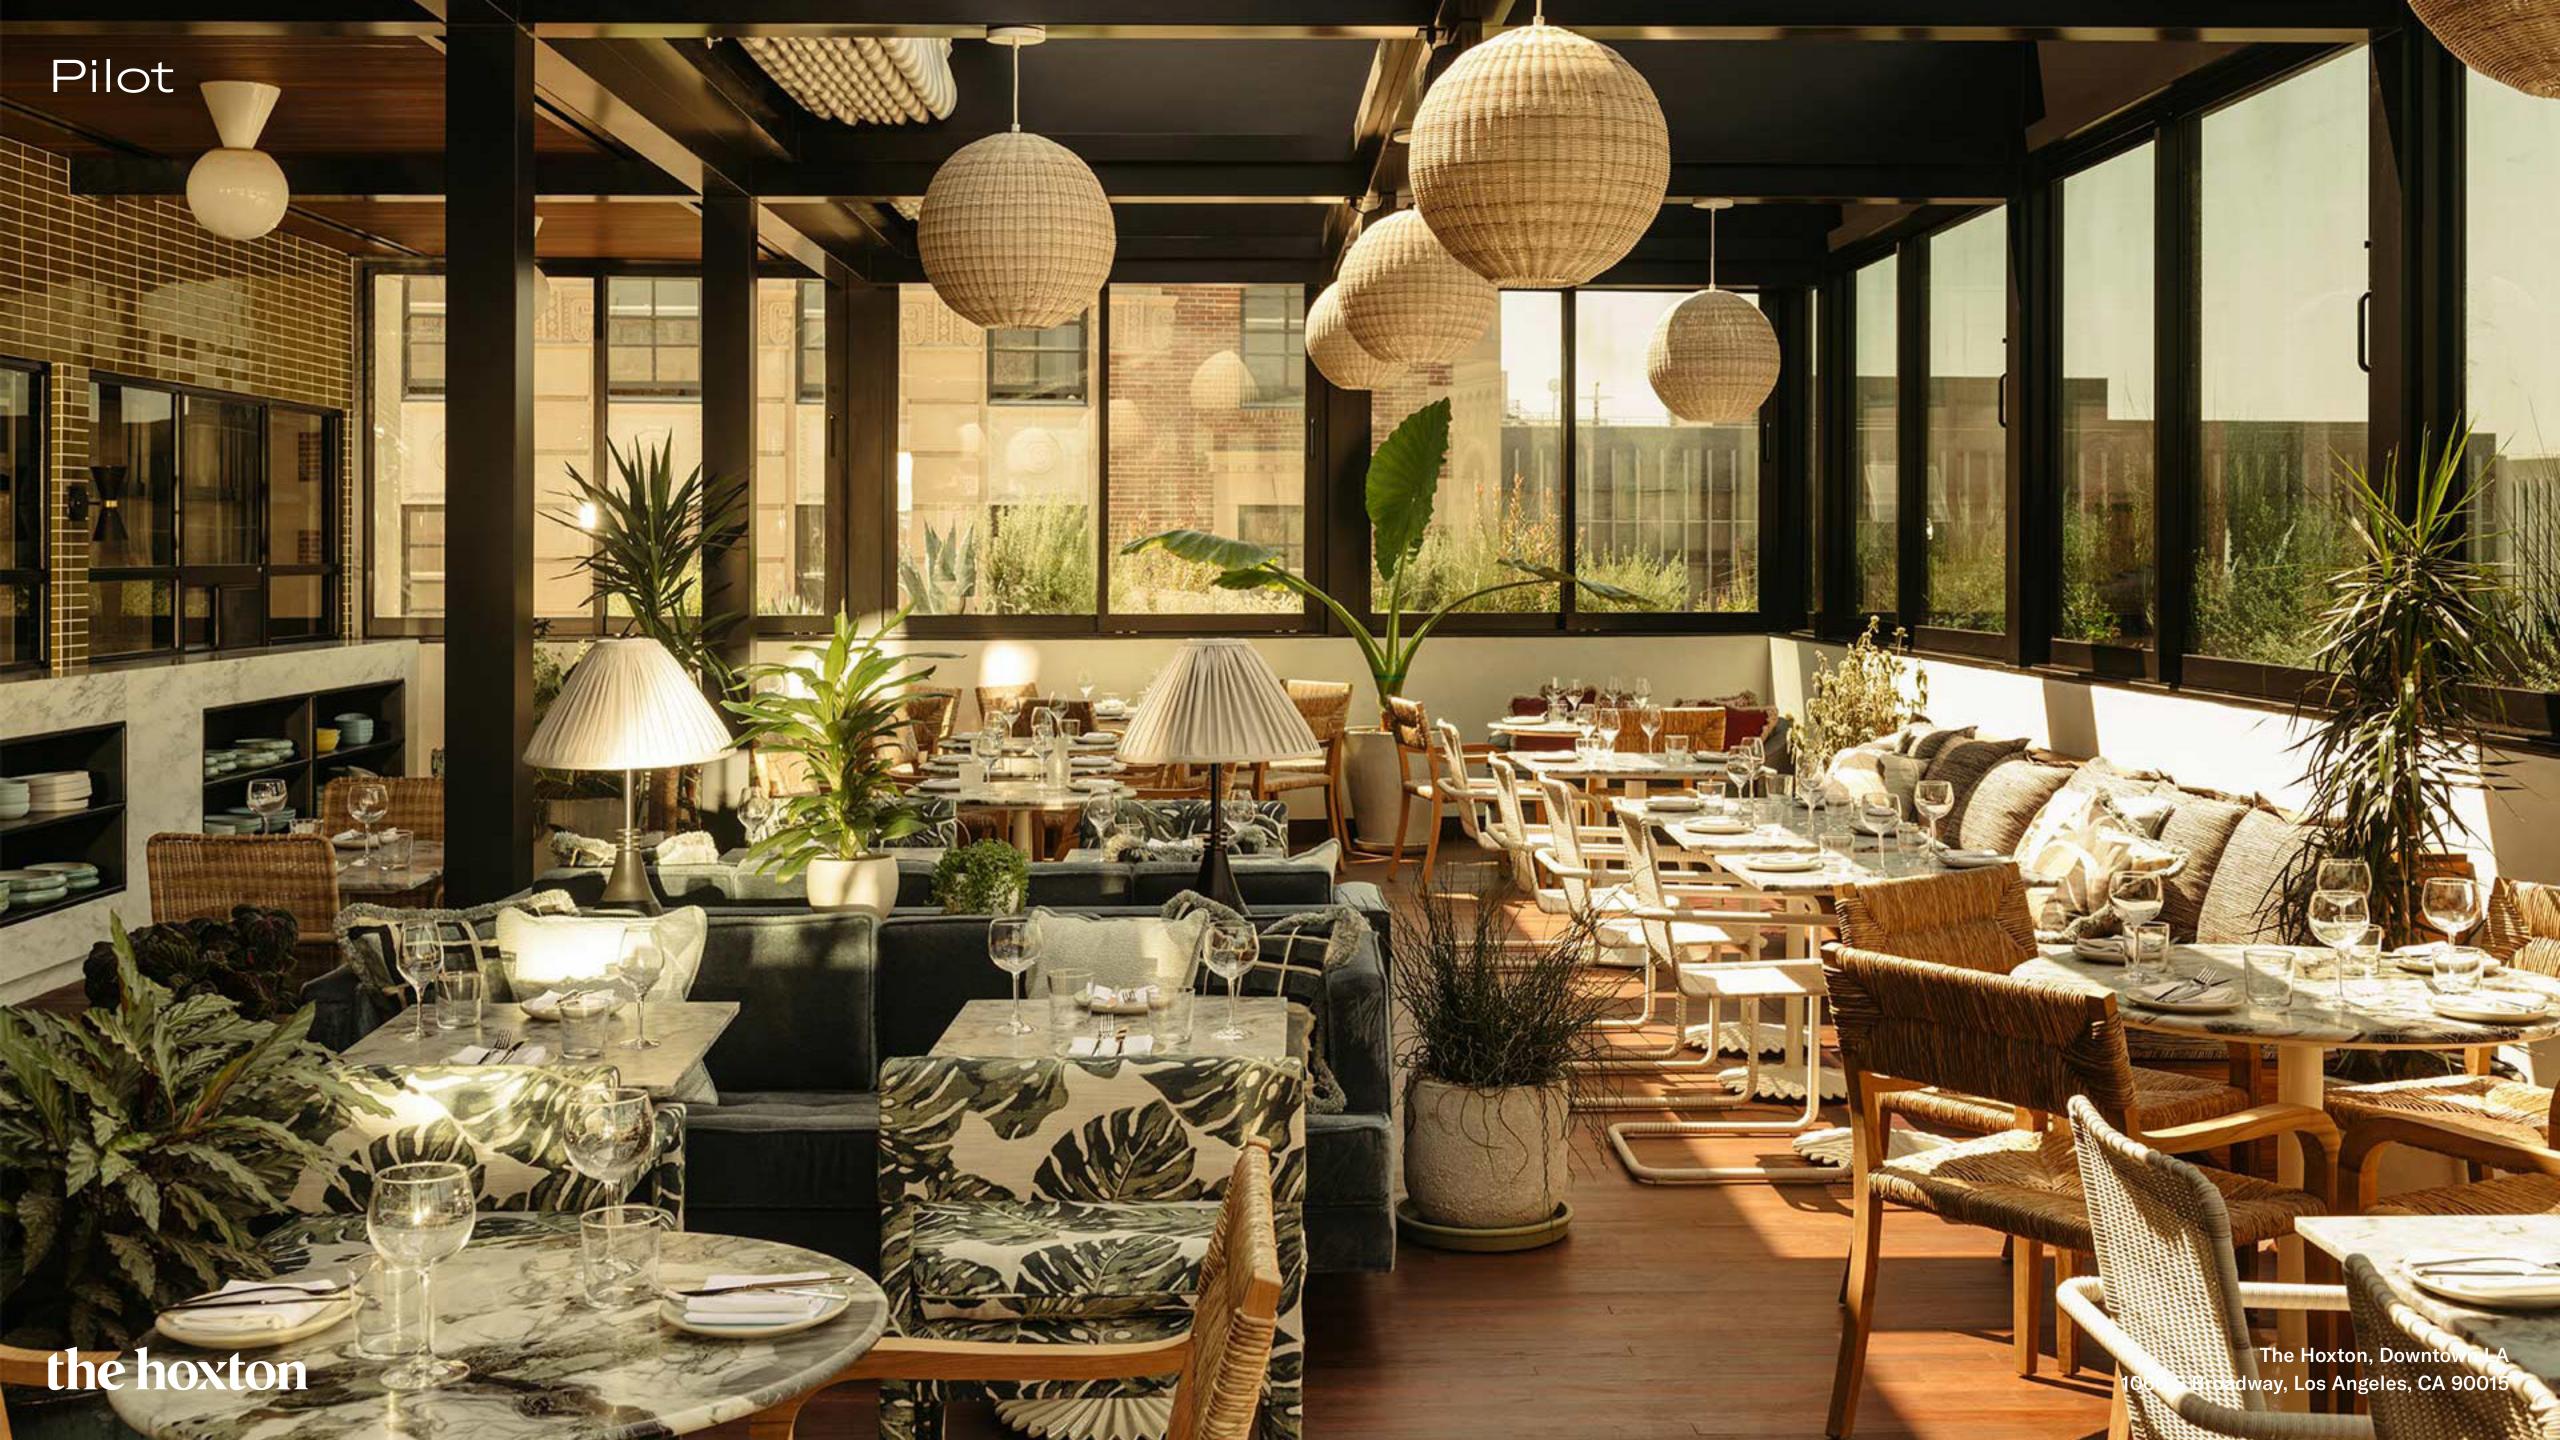

#### Restaurants | Rooftop

#### Pilot

Our rooftop restaurant with coastal vibes, Mediterranean-inspired fare and sweeping views over Broadway. Opt for locally sourced seafood cooked to order over fire or laidback snacks and drinks by the pool.

### the hoxton

| Space     | Max peeps    | Layout         |
|-----------|--------------|----------------|
| Pilot Bar | 120 standing | Cocktail setup |