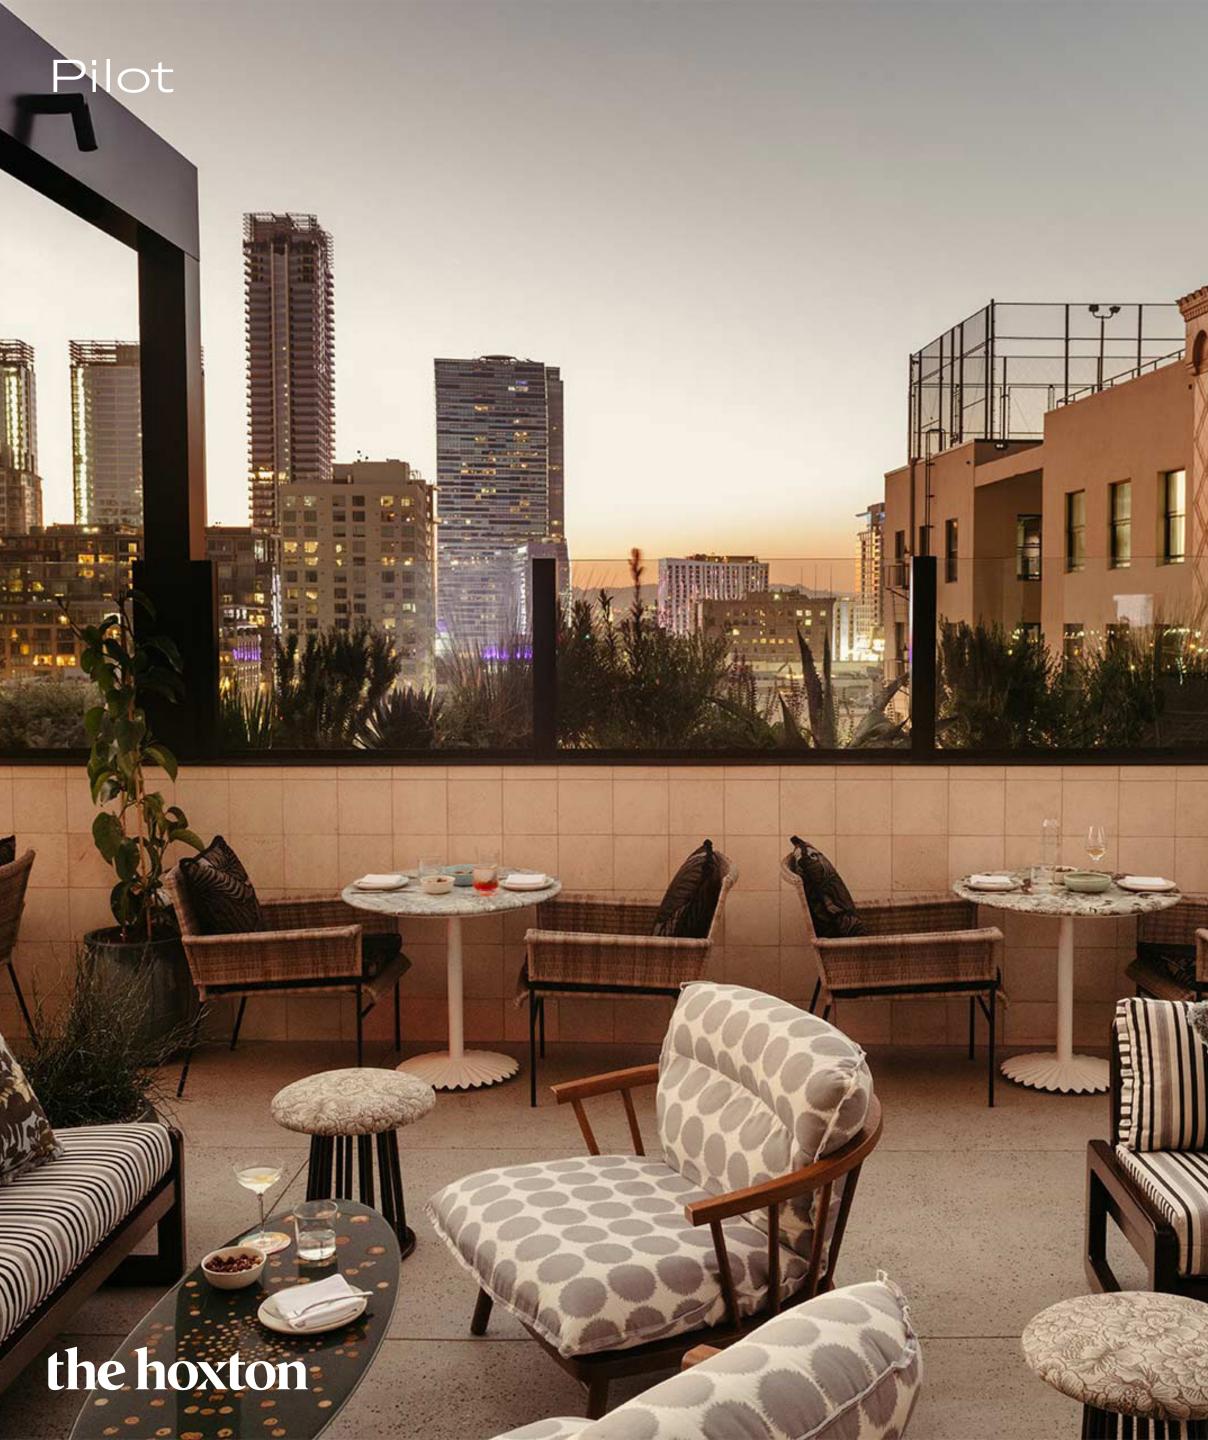

#### Restaurants | Rooftop

#### Pilot

Our rooftop restaurant with coastal vibes, Mediterranean-inspired fare and sweeping views over Broadway. Opt for locally sourced seafood cooked to order over fire or laidback snacks and drinks by the pool.

### the hoxton

| Space     | Max peeps    | Layout         |
|-----------|--------------|----------------|
| Pilot Bar | 120 standing | Cocktail setup |