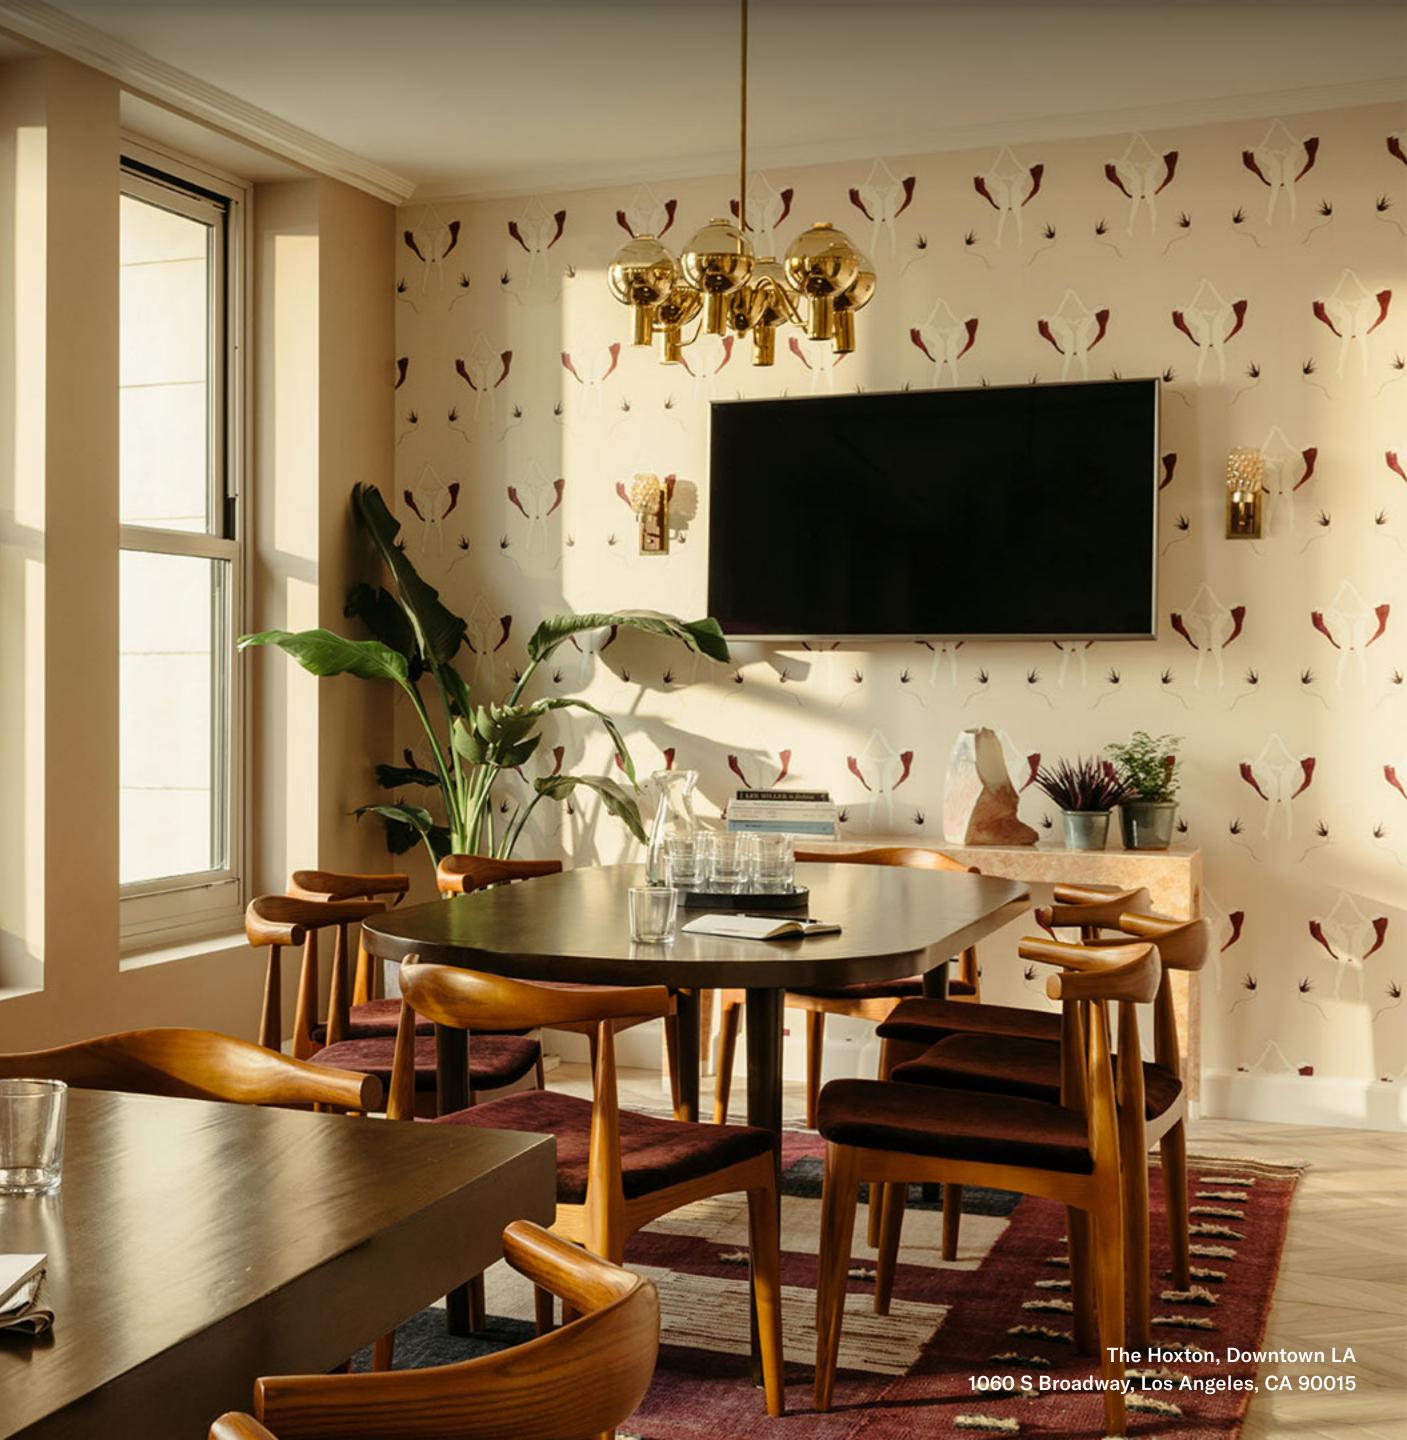

# Living Room Max 8 people

#### The Apartment | 4 rooms

| Room                | Max peeps | L x W x H<br>(Feet) | Area<br>(Square Ft) |
|---------------------|-----------|---------------------|---------------------|
| Pantry              | _         | 27 x 21 x 9         | 567                 |
| Study               | 8         | 13 x 14 x 9         | 189                 |
| Living Room         | 8         | 13 x 14 x 9         | 189                 |
| Study + Living Room | 20        | 27 x 14 x 9         | 378                 |
| Dining Room         | 6         | 13 x 11 x 9         | 148.5               |
| Sun Room            | 18        | 22 x 31 x 9         | 350                 |
| The Apartment       | 120       | 52 x 36 x 9         | 1872                |