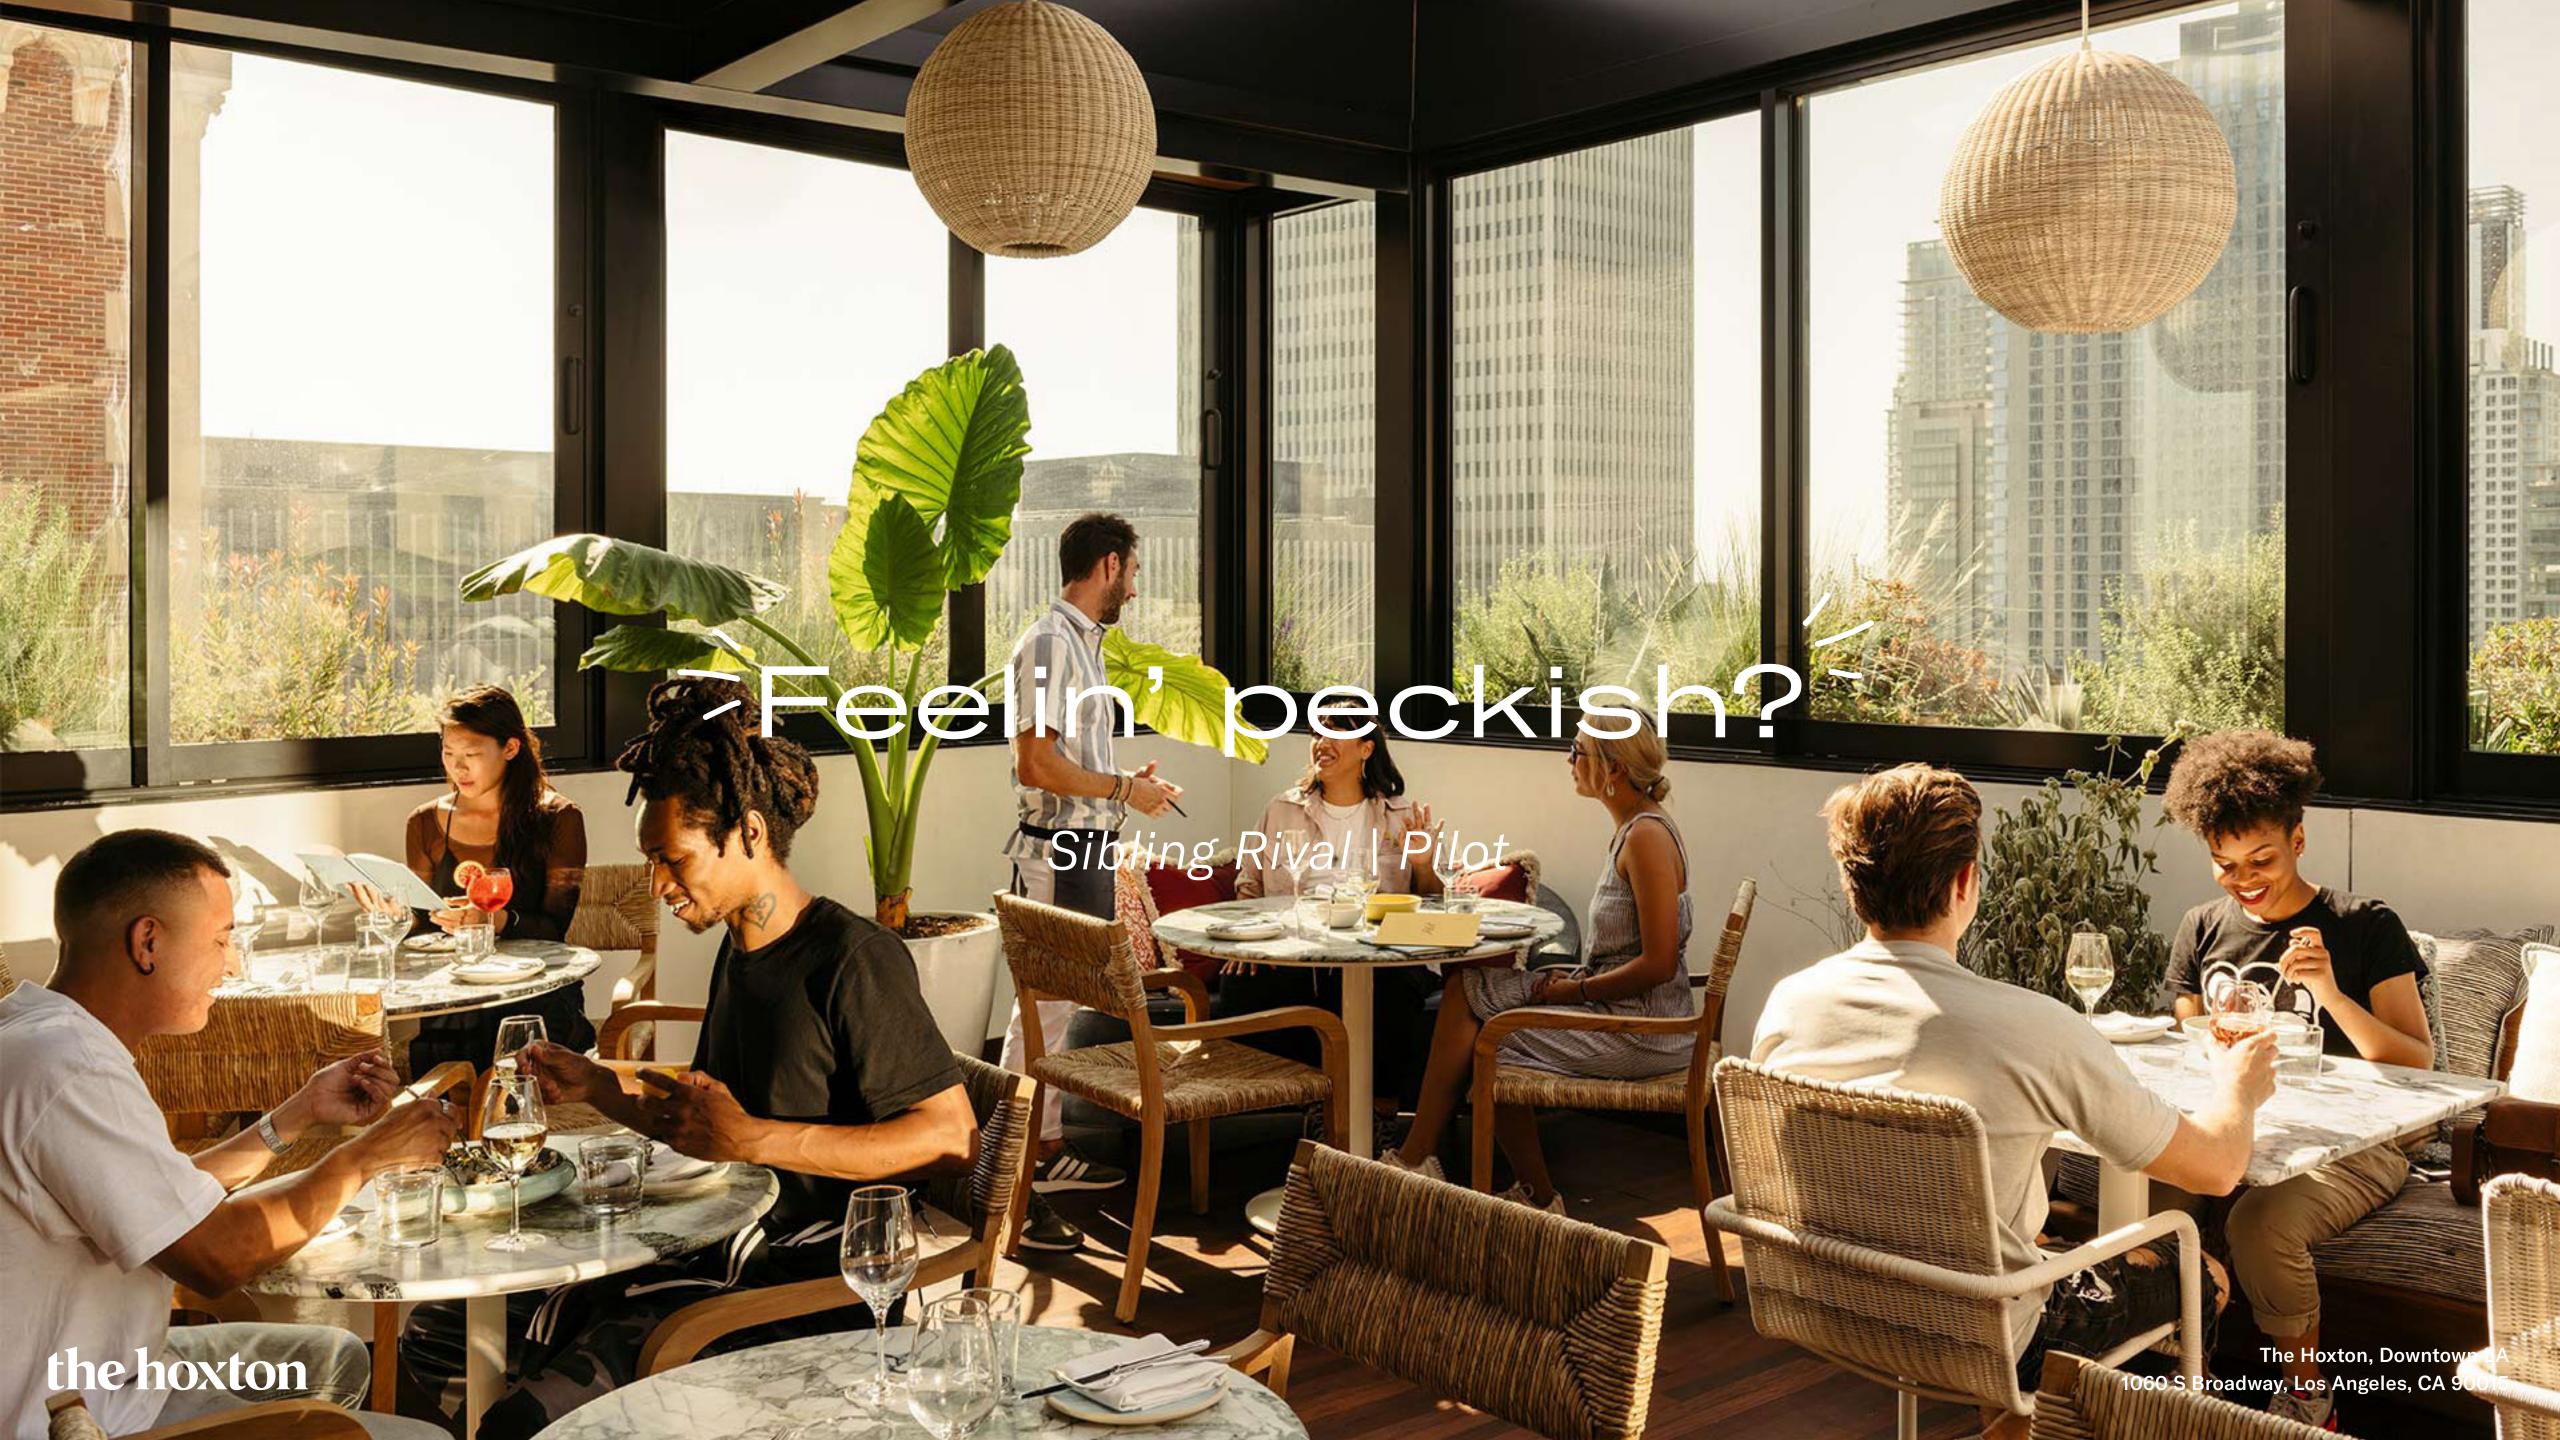

# Feelin' peckish?

Check out Pilot, our rooftop restaurant by the pool with Mediterranean-inspired fare and epic views over Broadway. Then there's Sibling Rival in the lobby — our modern take on the classic diner, complete with its own coffee and soft-serve bar!

#### Pilot

Our rooftop restaurant with coastal vibes, Mediterranean-inspired fare and sweeping views over Broadway. Opt for locally sourced seafood cooked to order over fire or laidback snacks and drinks by the pool.