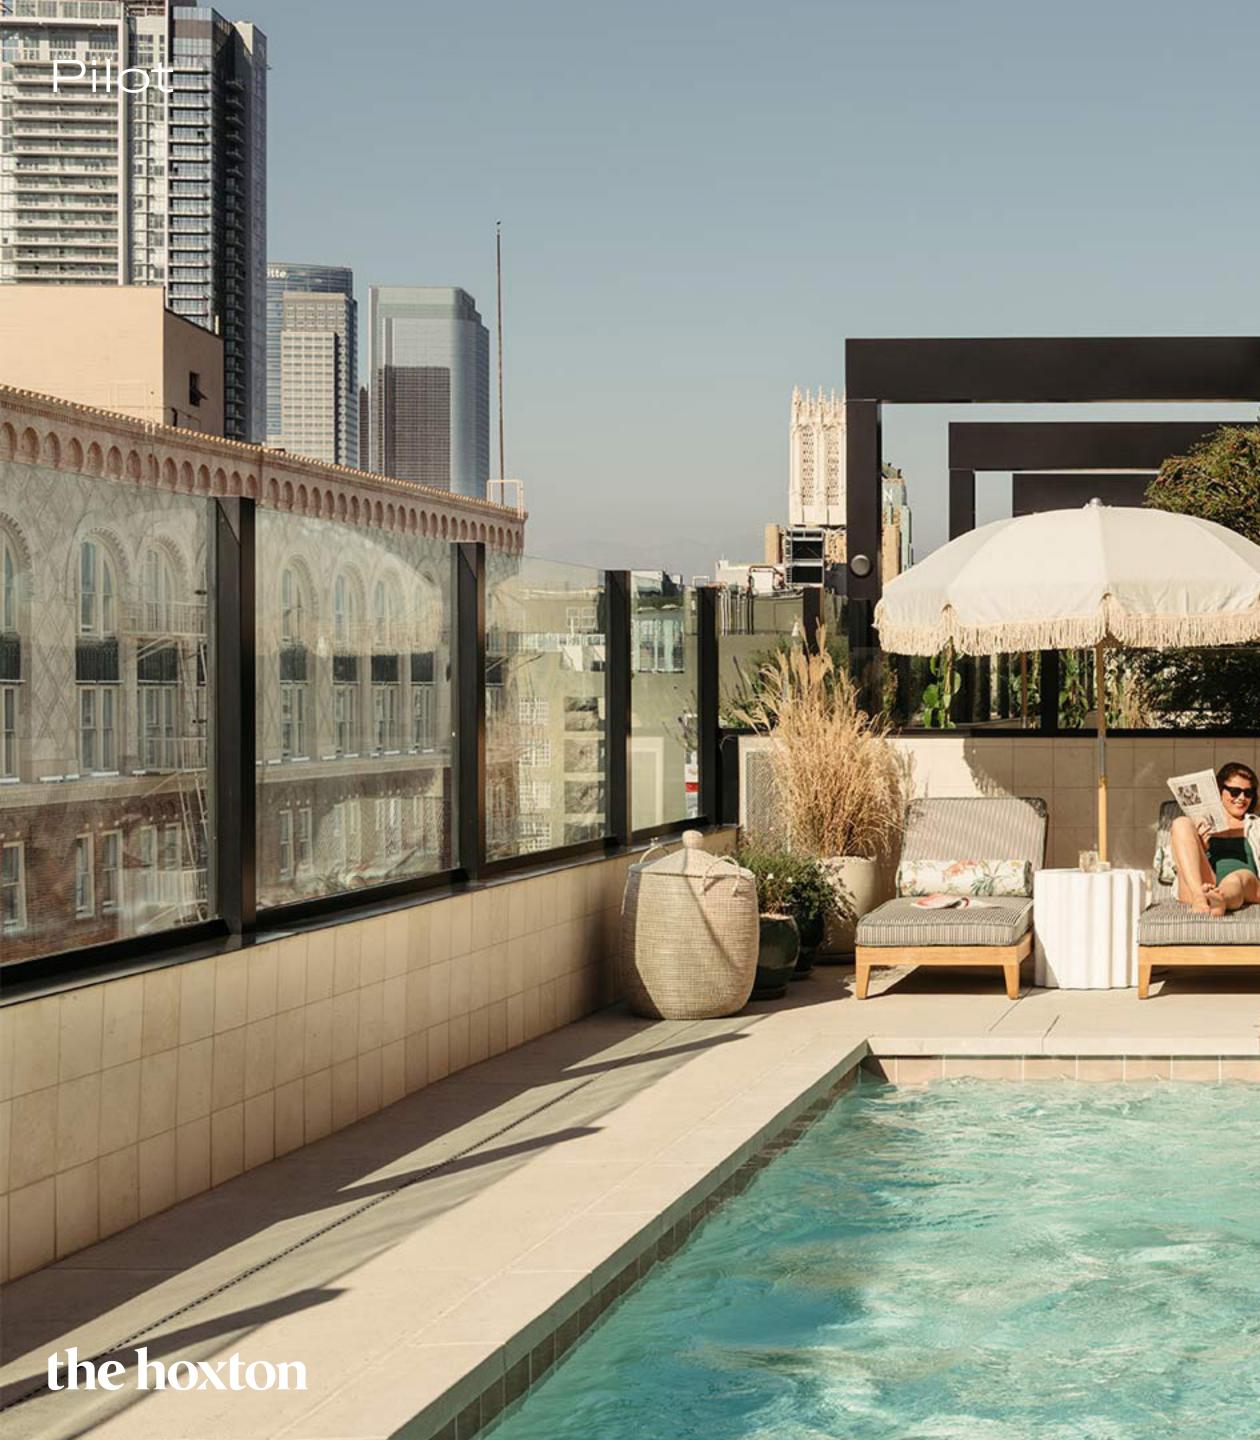

#### Restaurants | Rooftop

#### Pilot

Our rooftop restaurant with coastal vibes, Mediterranean-inspired fare and sweeping views over Broadway. Opt for locally sourced seafood cooked to order over fire or laidback snacks and drinks by the pool.

### the hoxton

| Space     | Max peeps    | Layout         |
|-----------|--------------|----------------|
| Pilot Bar | 120 standing | Cocktail setup |