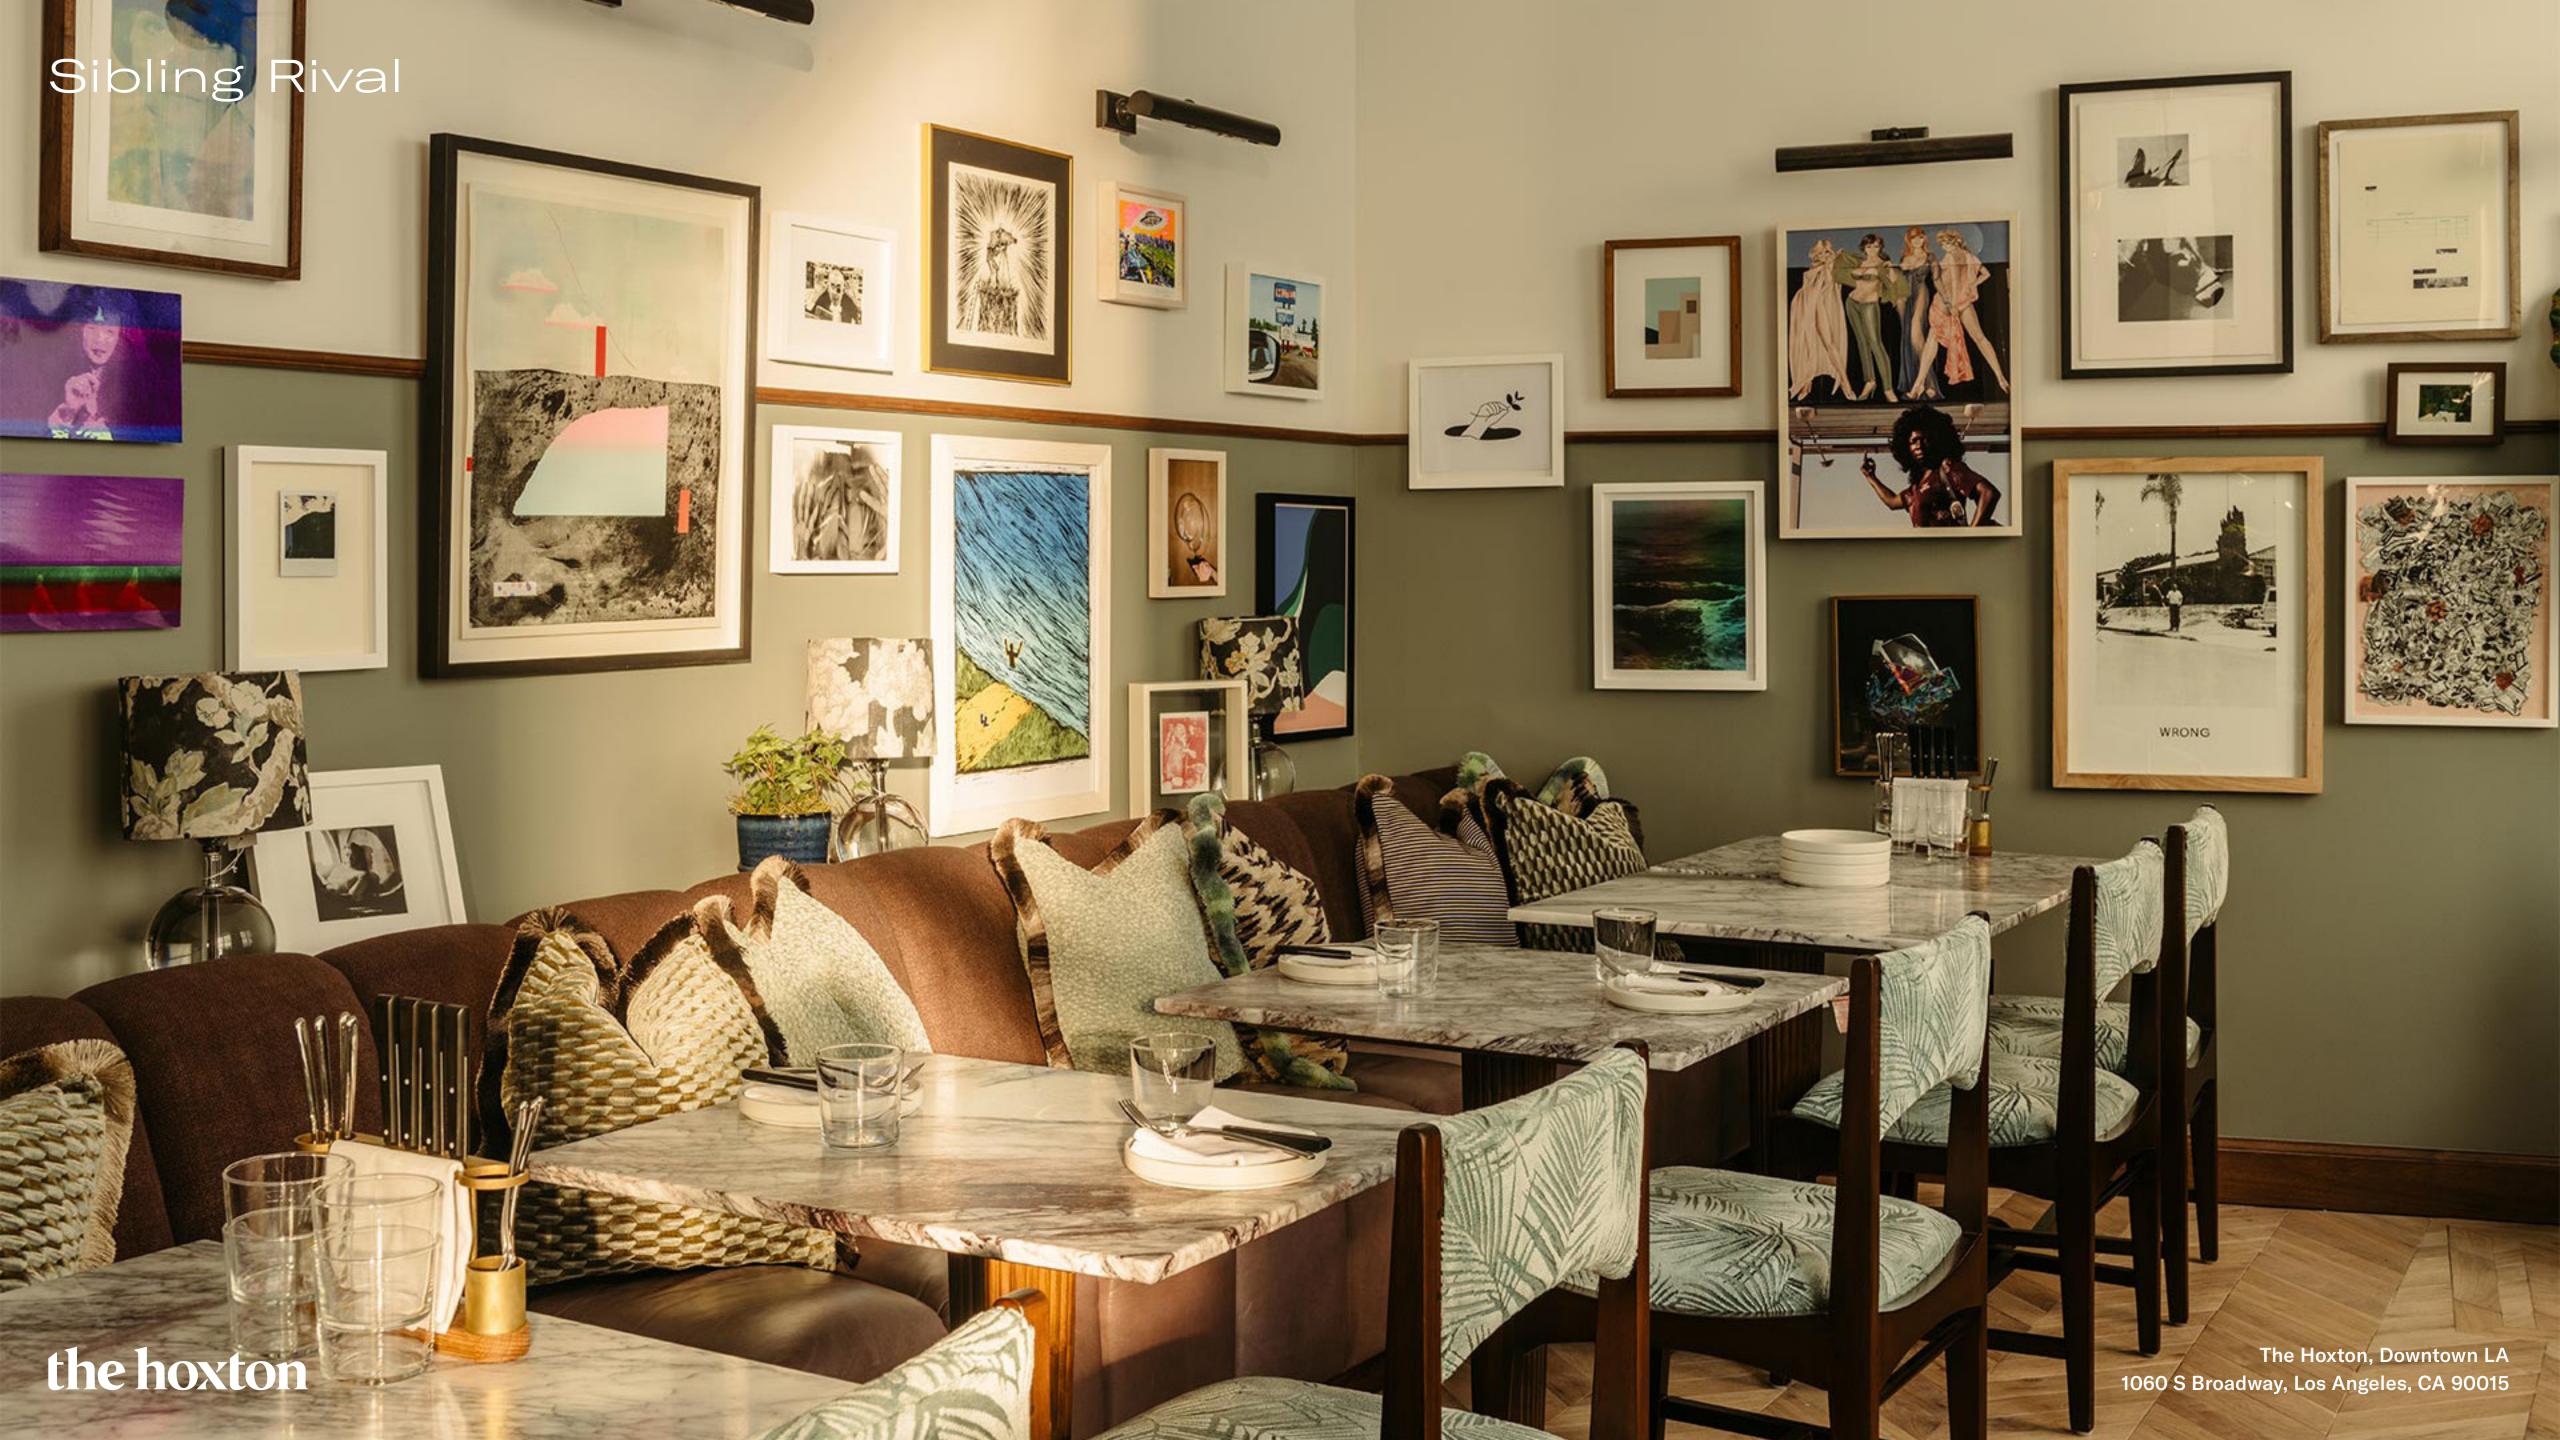

#### Sibling Rival

An all-day diner in the lobby, complete with its own coffee and soft serve bar!

#### the hoxton

| Space         | Max peeps  | Layout                        |
|---------------|------------|-------------------------------|
| Sibling Rival | 127 seated | Traditional restaurant set up |