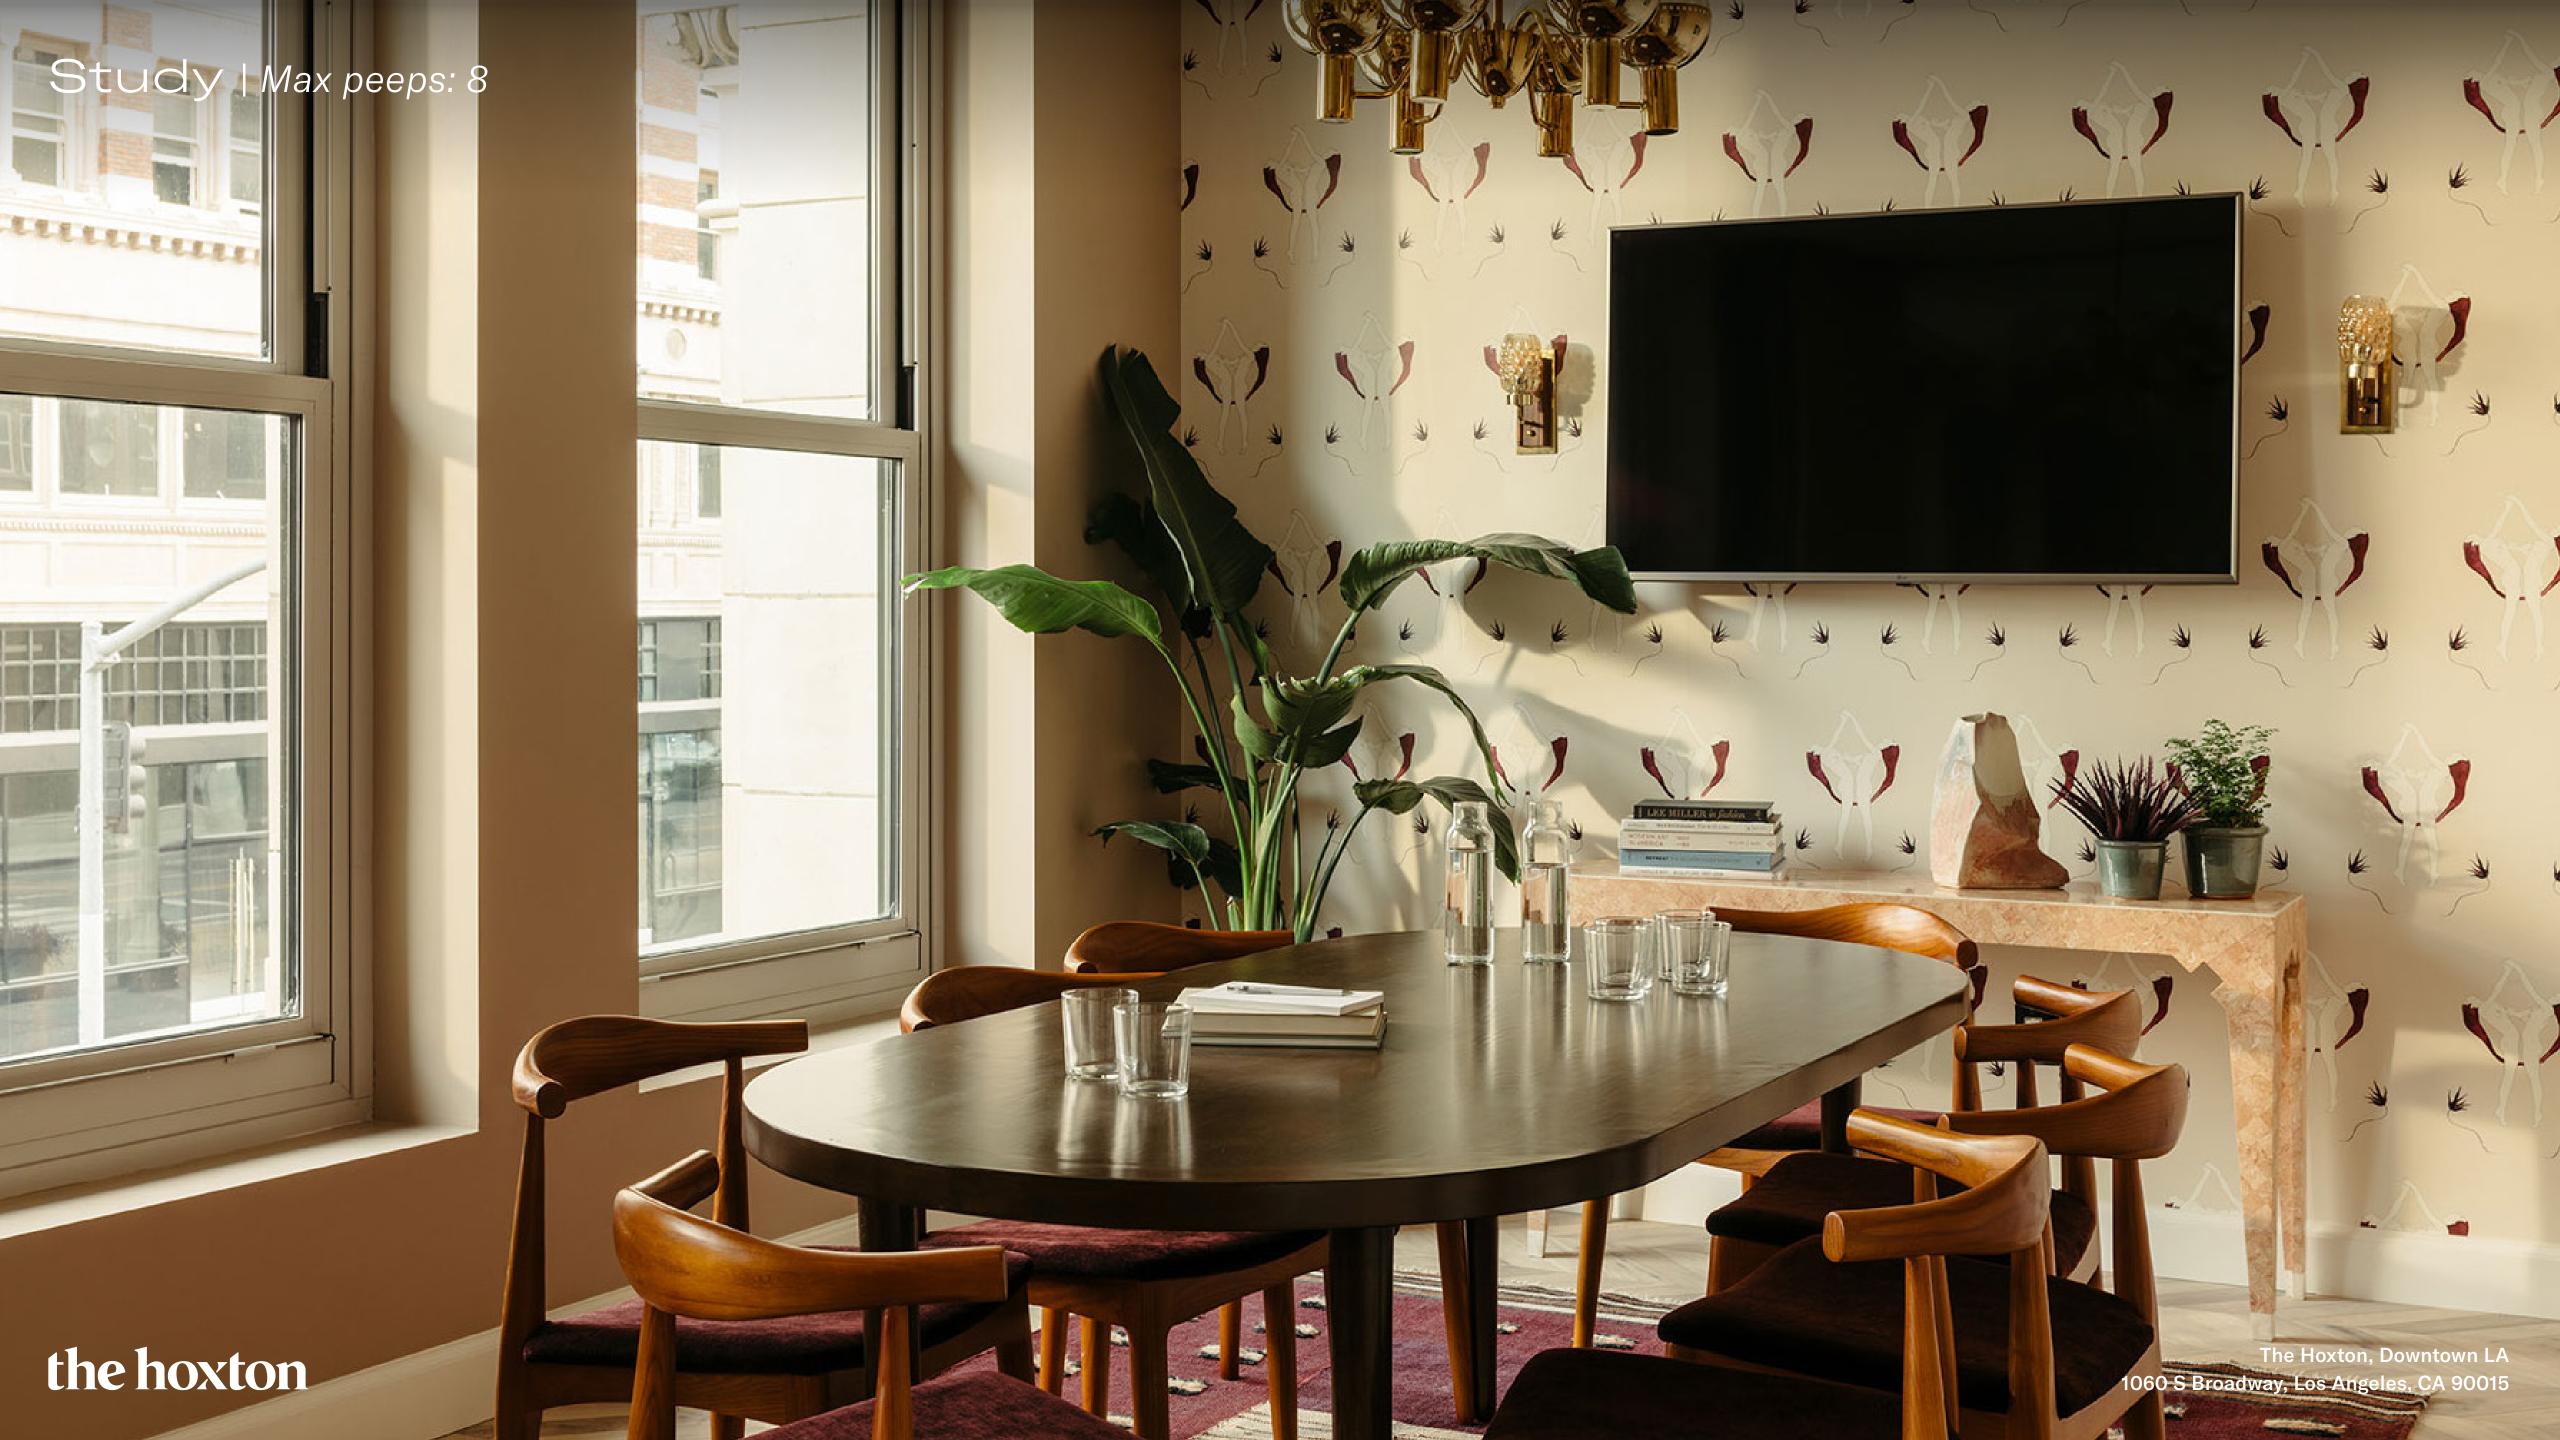

# Living Room Max 8 people

#### The Apartment | 4 rooms

| Room                | Max peeps | L x W x H<br>(Feet) | Area<br>(Square Ft) |
|---------------------|-----------|---------------------|---------------------|
| Pantry              | _         | 27 x 21 x 9         | 567                 |
| Study               | 8         | 13 x 14 x 9         | 189                 |
| Living Room         | 8         | 13 x 14 x 9         | 189                 |
| Study + Living Room | 20        | 27 x 14 x 9         | 378                 |
| Dining Room         | 6         | 13 x 11 x 9         | 148.5               |
| Sun Room            | 18        | 22 x 31 x 9         | 350                 |
| The Apartment       | 120       | 52 x 36 x 9         | 1872                |