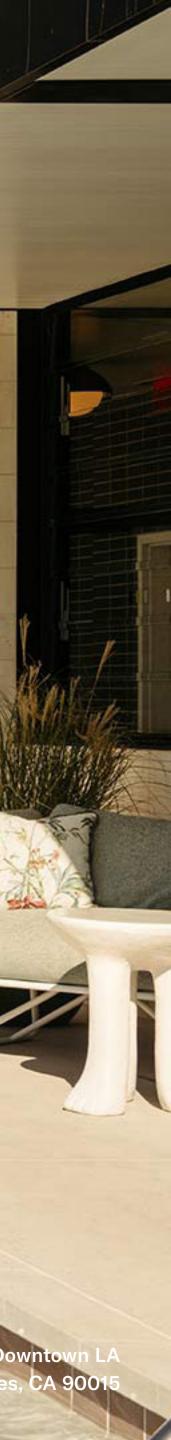

# Feelin' peckish?

Check out Pilot, our rooftop restaurant by the pool with Mediterranean-inspired fare and epic views over Broadway. Then there's Sibling Rival in the lobby — our modern take on the classic diner, complete with its own coffee and soft-serve bar!

#### Pilot

Our rooftop restaurant with coastal vibes, Mediterranean-inspired fare and sweeping views over Broadway. Opt for locally sourced seafood cooked to order over fire or laidback snacks and drinks by the pool.