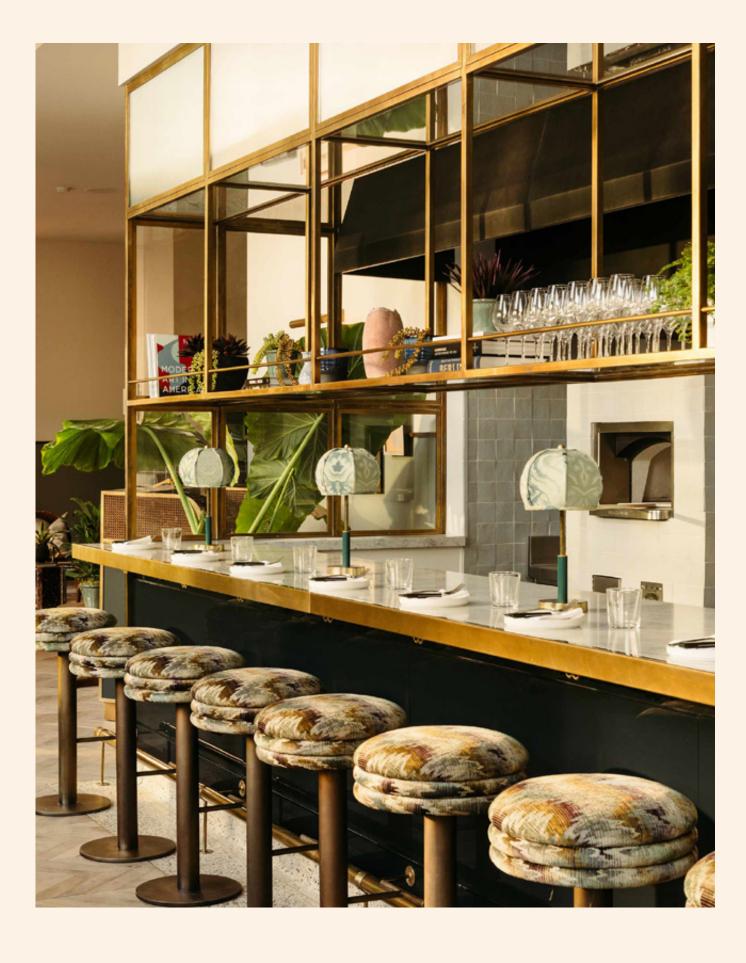

#### Sibling Rival

An all-day diner in the lobby, complete with its own coffee and soft serve bar!

#### the hoxton

| Space         | Max peeps  | Layout                        |
|---------------|------------|-------------------------------|
| Sibling Rival | 127 seated | Traditional restaurant set up |