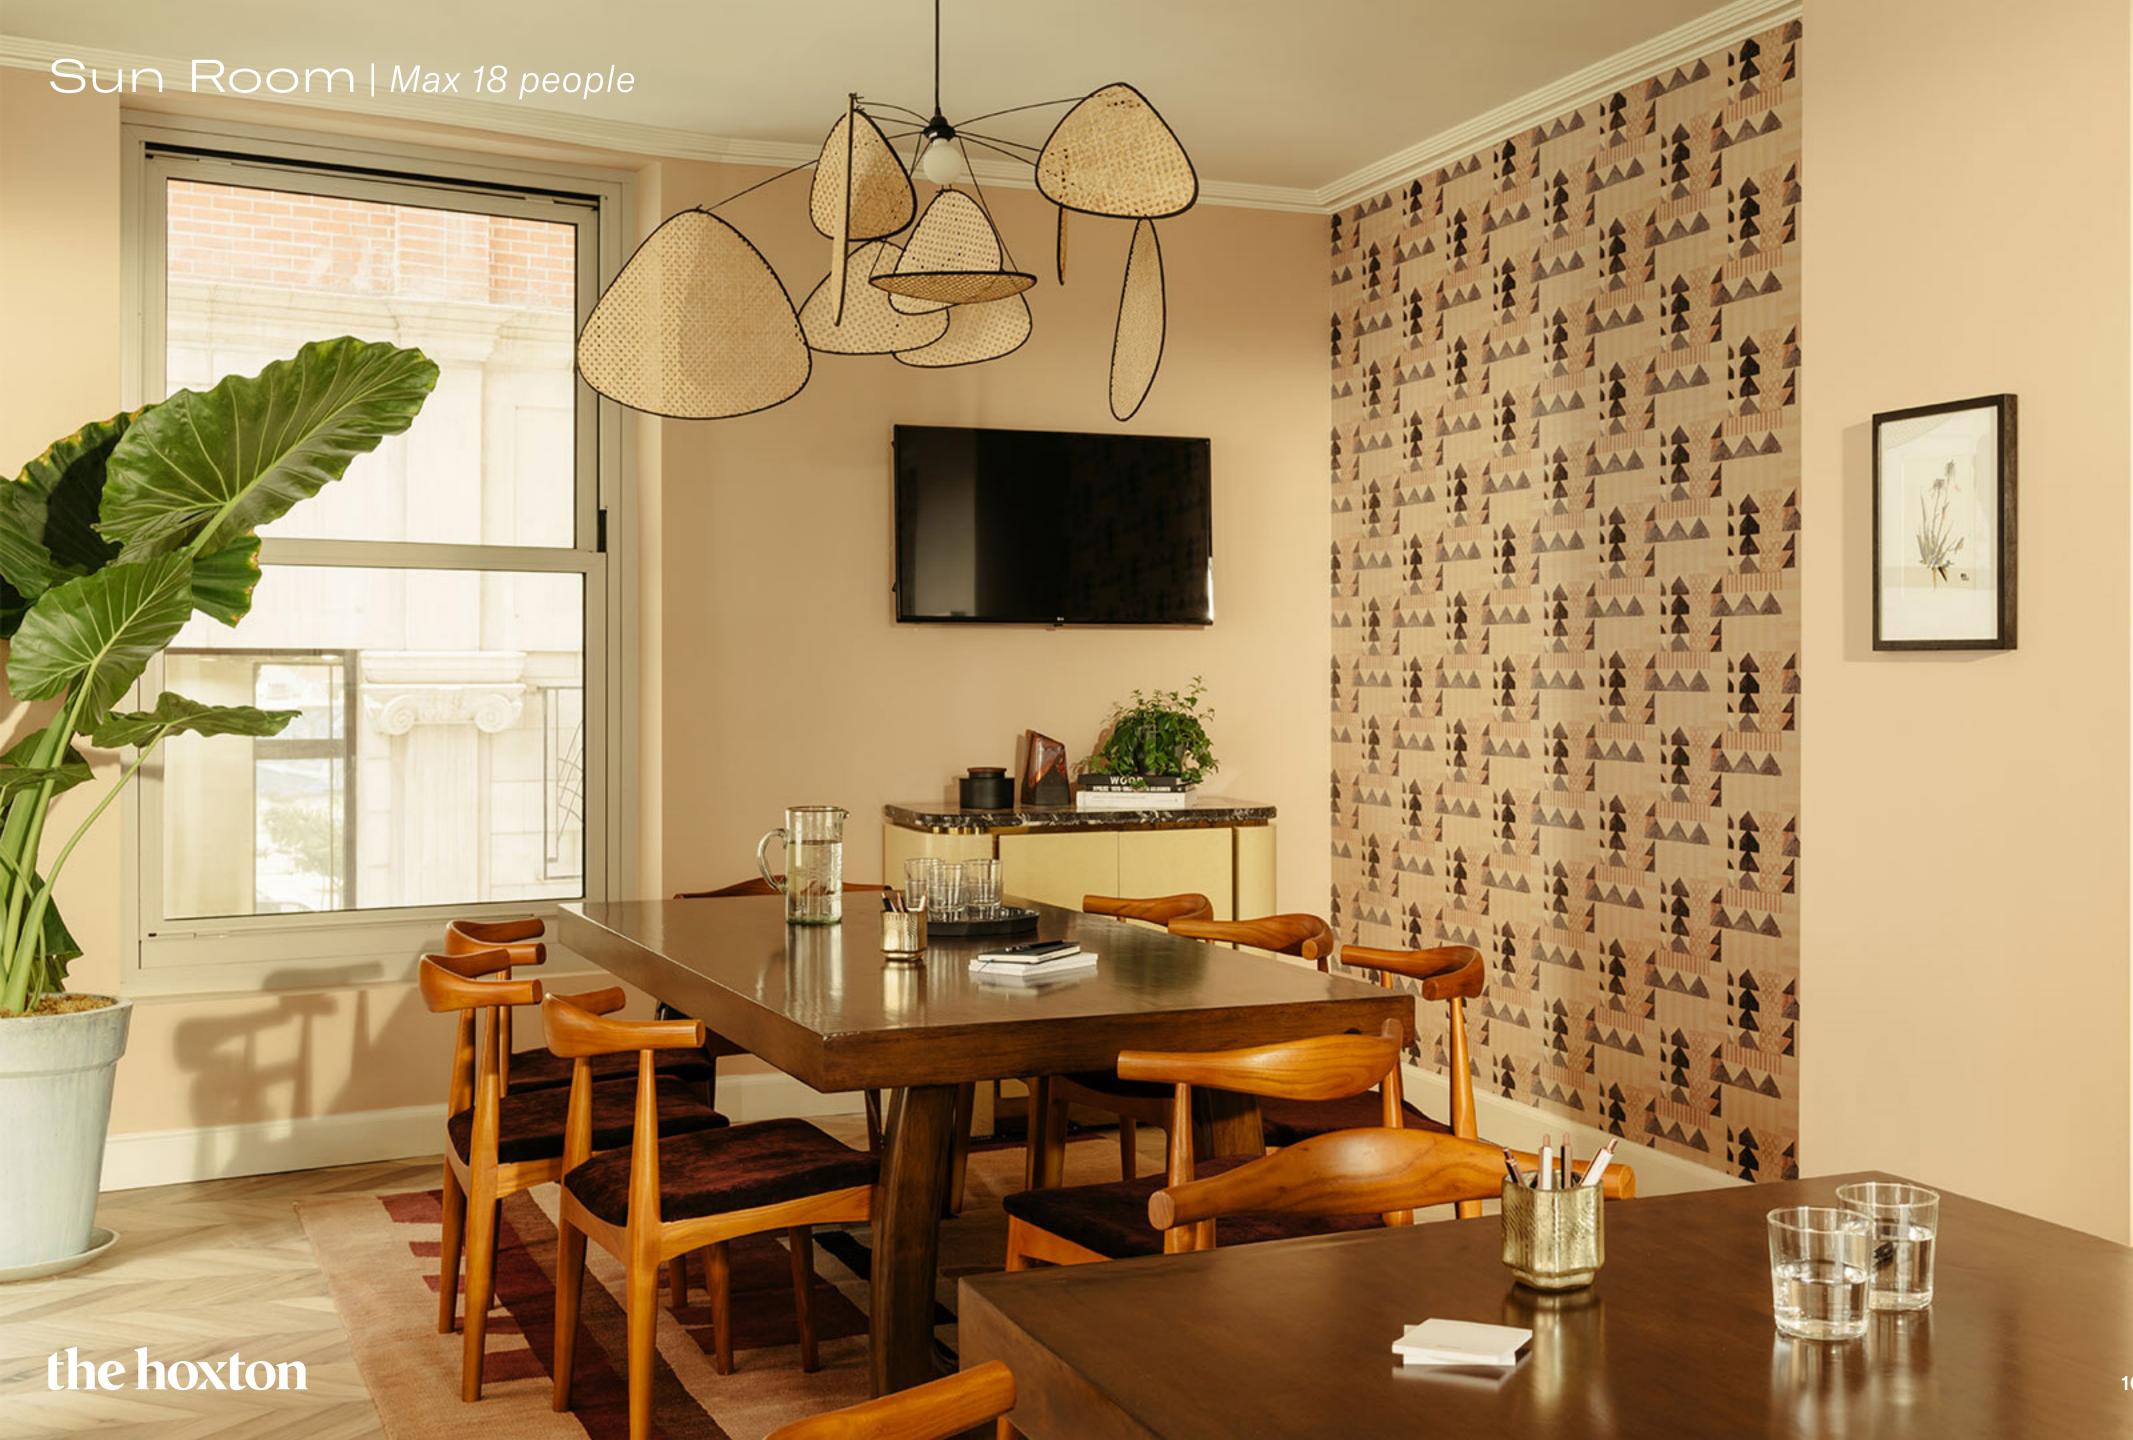

### Study & Living Room | Max 20 people

анныны

mp

#### The Apartment | 4 rooms

| Room                | Max peeps | L x W x H<br>(Feet) | Area<br>(Square Ft) |
|---------------------|-----------|---------------------|---------------------|
| Pantry              | _         | 27 x 21 x 9         | 567                 |
| Study               | 8         | 13 x 14 x 9         | 189                 |
| Living Room         | 8         | 13 x 14 x 9         | 189                 |
| Study + Living Room | 20        | 27 x 14 x 9         | 378                 |
| Dining Room         | 6         | 13 x 11 x 9         | 148.5               |
| Sun Room            | 18        | 22 x 31 x 9         | 350                 |
| The Apartment       | 120       | 52 x 36 x 9         | 1872                |