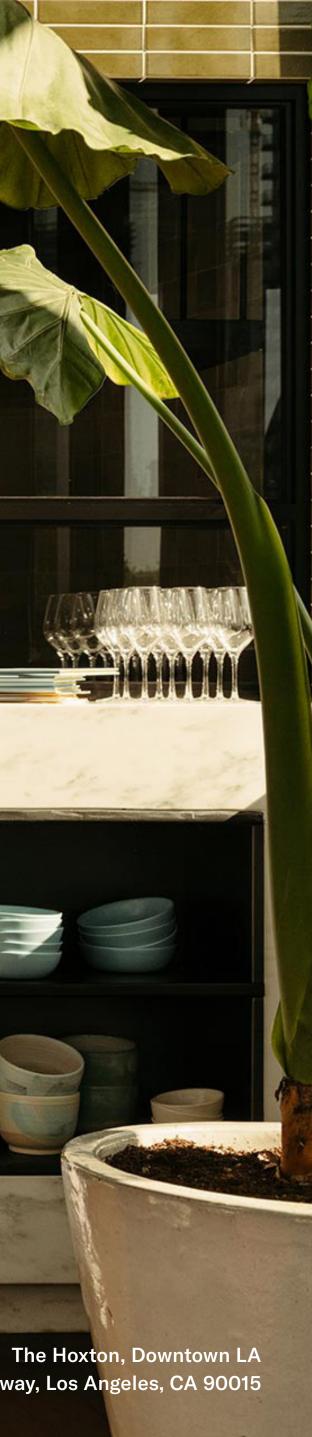

#### Restaurants | Rooftop

#### Pilot

Our rooftop restaurant with coastal vibes, Mediterranean-inspired fare and sweeping views over Broadway. Opt for locally sourced seafood cooked to order over fire or laidback snacks and drinks by the pool.

### the hoxton

| Space     | Max peeps    | Layout         |
|-----------|--------------|----------------|
| Pilot Bar | 120 standing | Cocktail setup |