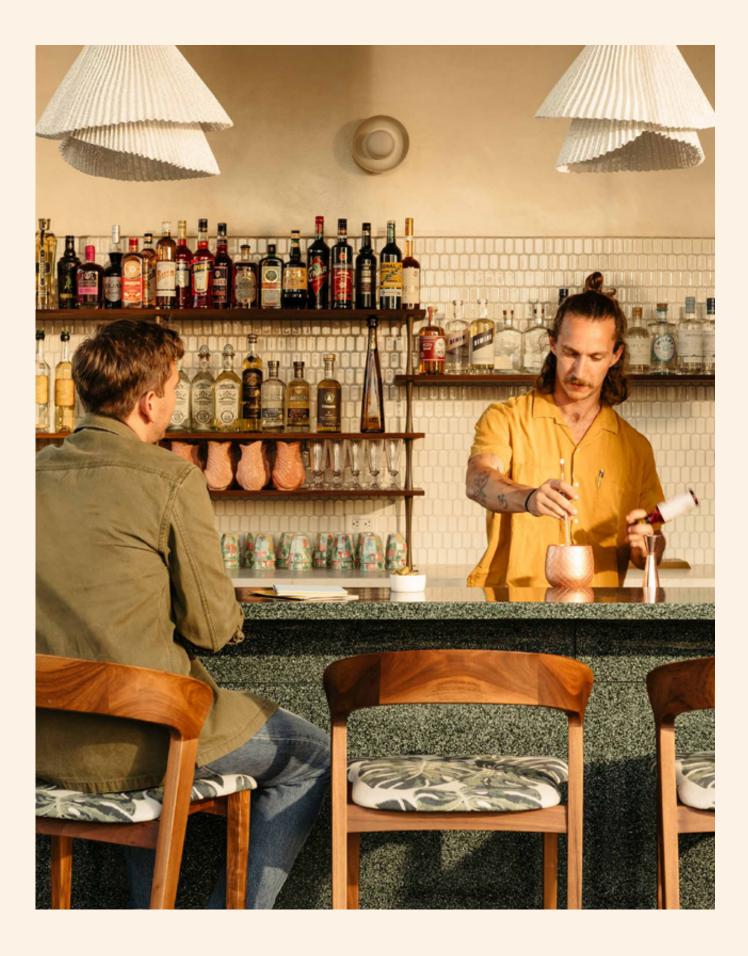

#### Restaurants | Rooftop

#### Pilot

Our rooftop restaurant with coastal vibes, Mediterranean-inspired fare and sweeping views over Broadway. Opt for locally sourced seafood cooked to order over fire or laidback snacks and drinks by the pool.

### the hoxton

| Space     | Max peeps    | Layout         |
|-----------|--------------|----------------|
| Pilot Bar | 120 standing | Cocktail setup |