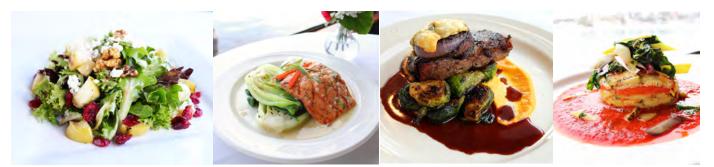

# CLASSIC SEATTLE DINING CRUISE

Our Classic Seattle Dining Cruise is the perfect way to celebrate a milestone, bond with the team or treat out-of-town clients to a unique dining experience on the water. This cruise option provides ample cruise time, a delicious buffet menu and spectacular views.

#### PACKAGE INCLUDES:

- Privately chartered yacht, including a captain, cruise director, service staff, and bartender
- 3 hour cruise, plus thirty minutes for boarding (set-up time possible if requested)
- Captain's narration of sights
- Background music of your choice
- Choice of Classic Dining Buffet or BBQ Buffet menu
- Champagne toast upon boarding
- Coffee, iced tea, hot tea, and water
- Complete bar set-up for cash bar service (hosted bar options available)
- Complete table setting, including white linens, china, silverware, and glassware