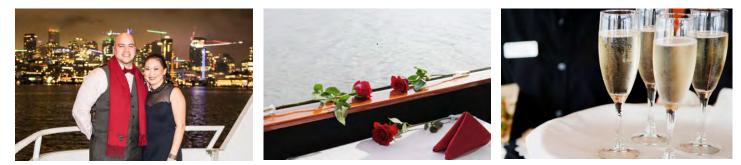

# HOLIDAY DINING CRUISE

Spread the cheer and gather your co-workers, family and friends for a unique holiday party experience on the water where guests will enjoy a delicious dinner buffet, top-notch service and gorgeous views of the Seattle skyline.

#### PACKAGE INCLUDES:

- Privately chartered yacht, including a captain, cruise director, service staff, and bartender
- 3 hour cruise, plus thirty minutes for boarding (set-up time possible if requested)
- Captain's narration of sights
- Background music of your choice
- Holiday Buffet menu
- Champagne toast upon boarding
- Coffee, iced tea, hot tea, and water
- Complete bar set-up for cash bar service (hosted bar options available)
- Complete table setting, including white linens, china, silverware, and glassware