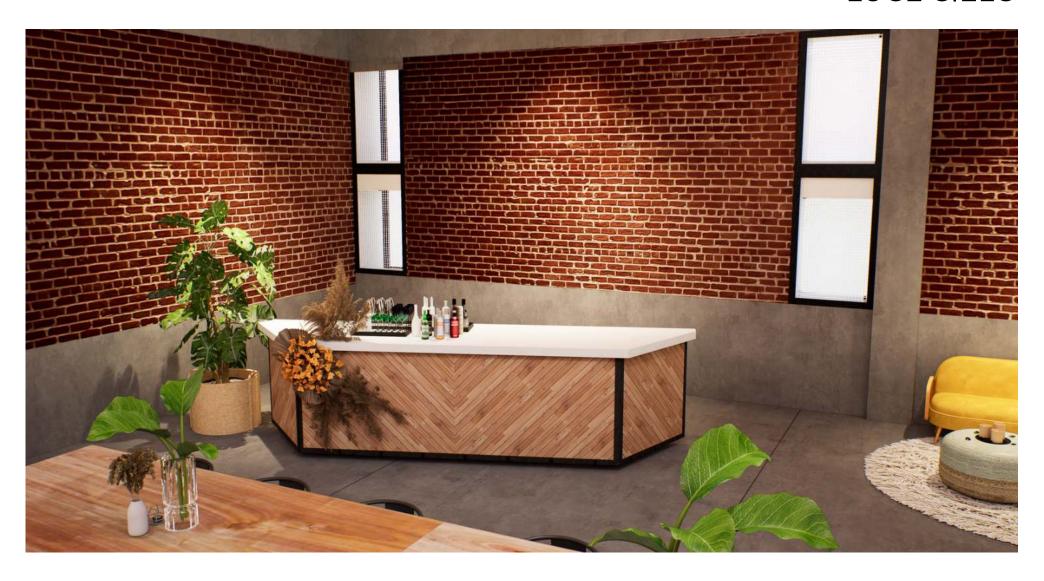

## BEGINNING IN 2024, YOUR LUCE CIELO RENTAL WILL INCLUDE:

- Full Day Venue Access: (9am for hair & makeup // 11am vendor access)
- Market String Lights
- Two Furnished Suites
- 4 Tandem Parking Spaces (for 8 Cars)
- Outdoor Cocktail Space with Market Lights, (5) Belly Bars & (1) 8ft Custom Bar
- Tables & Chairs for 140 guests\*: (140) Chairs and (14) 8ft Farm Tables (seats 10)
- (1) 8ft Custom Bar Inside with Bar Back Display
- (2) 6ft Farm Tables (ideal for a sweetheart, welcome, and/or dessert table)

Bar, tables, chairs and furnished suite design renderings can be found on the next few pages.

\*If your guest count exceeds 140, additional tables & chairs will be available to rent through LUCE (rental fees will apply). Lounge furniture is not included.