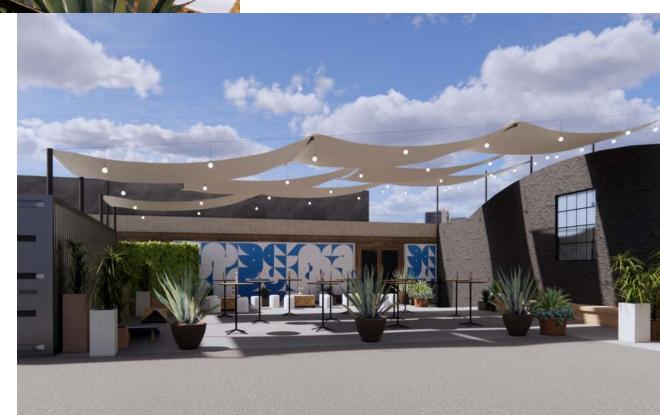

l Day Venue Access: (9am for hair & makeup // 11am vendor access)
- Market String Lights
- Two Furnished Suites
- 4 Tandem Parking Spaces (for 8 Cars)
- Outdoor Cocktail Space with Market Lights, (5) Belly Bars & (1) 8ft Custom Bar
- Tables & Chairs for 140 guests\*: (140) Chairs and (14) 8ft Farm Tables (seats 10)
- (1) 8ft Custom Bar Inside with Bar Back Display
- (2) 6ft Farm Tables (ideal for a sweetheart, welcome, and/or dessert table)

Bar, tables, chairs and furnished suite design renderings can be found on the next few pages.

\*If your guest count exceeds 140, additional tables & chairs will be available to rent through LUCE (rental fees will apply). Lounge furniture is not included.

#### **LUCE CIELO**



### LUCE CIELO



#### LUCE CIELO





OUTDOOR COCKTAIL SPACE LUCE CIELO





# NEW FURNISHED SUITE LUCE CIELO