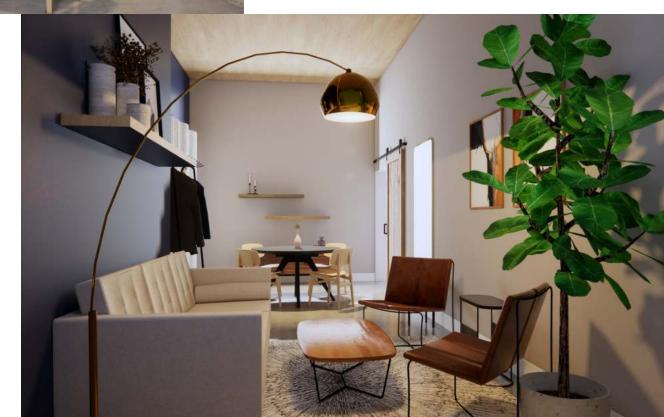

## BEGINNING IN 2024, YOUR LUCE CIELO RENTAL WILL INCLUDE:

- Full Day Venue Access: (9am for hair & makeup // 11am vendor access)
- Market String Lights
- Two Furnished Suites
- 4 Tandem Parking Spaces (for 8 Cars)
- Outdoor Cocktail Space with Market Lights, (5) Belly Bars & (1) 8ft Custom Bar
- Tables & Chairs for 140 guests\*: (140) Chairs and (14) 8ft Farm Tables (seats 10)
- (1) 8ft Custom Bar Inside with Bar Back Display
- (2) 6ft Farm Tables (ideal for a sweetheart, welcome, and/or dessert table)

Bar, tables, chairs and furnished suite design renderings can be found on the next few pages.

\*If your guest count exceeds 140, additional tables & chairs will be available to rent through LUCE (rental fees will apply). Lounge furniture is not included.

# NEW FURNISHED SUITE LUCE CIELO