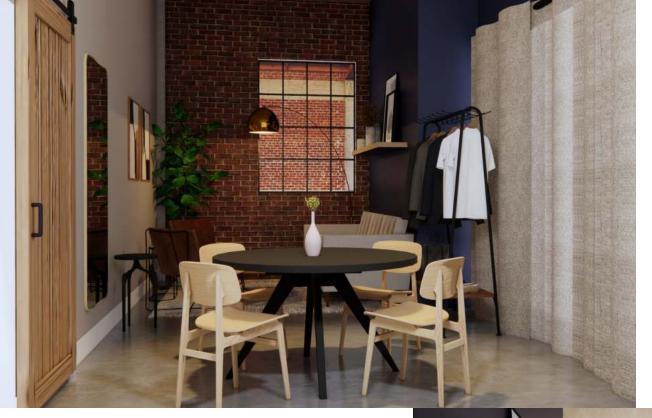

## BEGINNING IN 2024, YOUR LUCE CIELO RENTAL WILL INCLUDE:

- Full Day Venue Access: (9am for hair & makeup // 11am vendor access)
- Market String Lights
- Two Furnished Suites
- 4 Tandem Parking Spaces (for 8 Cars)
- Outdoor Cocktail Space with Market Lights, (5) Belly Bars & (1) 8ft Custom Bar
- Tables & Chairs for 140 guests\*: (140) Chairs and (14) 8ft Farm Tables (seats 10)
- (1) 8ft Custom Bar Inside with Bar Back Display
- (2) 6ft Farm Tables (ideal for a sweetheart, welcome, and/or dessert table)

Bar, tables, chairs and furnished suite design renderings can be found on the next few pages.

\*If your guest count exceeds 140, additional tables & chairs will be available to rent through LUCE (rental fees will apply). Lounge furniture is not included.

# NEW FURNISHED SUITE LUCE CIELO