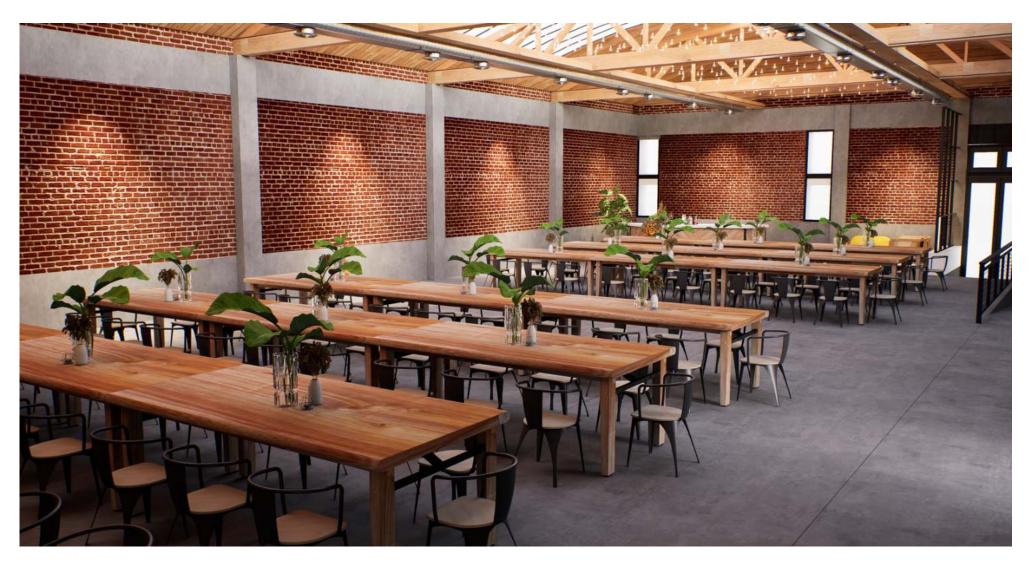

## BEGINNING IN 2024, YOUR LUCE CIELO RENTAL WILL INCLUDE:

- Full Day Venue Access: (9am for hair & makeup // 11am vendor access)
- Market String Lights
- Two Furnished Suites
- 4 Tandem Parking Spaces (for 8 Cars)
- Outdoor Cocktail Space with Market Lights, (5) Belly Bars & (1) 8ft Custom Bar
- Tables & Chairs for 140 guests\*: (140) Chairs and (14) 8ft Farm Tables (seats 10)
- (1) 8ft Custom Bar Inside with Bar Back Display
- (2) 6ft Farm Tables (ideal for a sweetheart, welcome, and/or dessert table)

Bar, tables, chairs and furnished suite design renderings can be found on the next few pages.

\*If your guest count exceeds 140, additional tables & chairs will be available to rent through LUCE (rental fees will apply). Lounge furniture is not included.