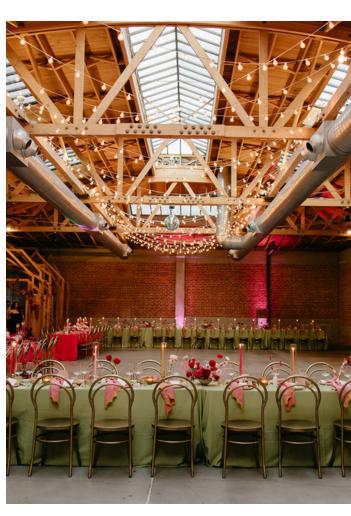

Bar, tables, chairs and furnished suite design renderings can be found on the next few pages.

\*If your guest count exceeds 140, additional tables & chairs will be available to rent through LUCE (rental fees will apply). Lounge furniture is not included.