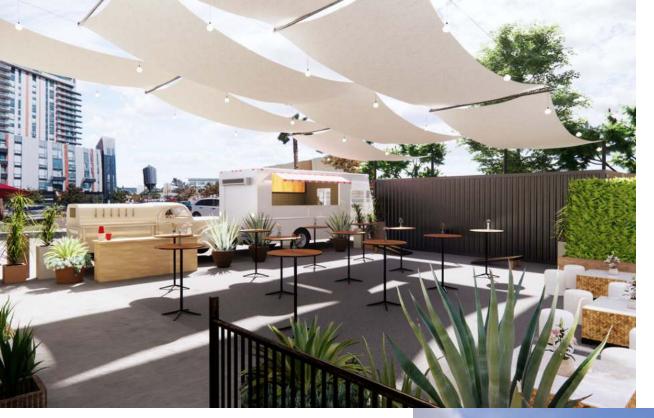

UCE CIELO RENTAL WILL INCLUDE:

- Full Day Venue Access: (9am for hair & makeup // 11am vendor access)
- Market String Lights
- Two Furnished Suites
- 4 Tandem Parking Spaces (for 8 Cars)
- Outdoor Cocktail Space with Market Lights, (5) Belly Bars & (1) 8ft Custom Bar
- Tables & Chairs for 140 guests\*: (140) Chairs and (14) 8ft Farm Tables (seats 10)
- (1) 8ft Custom Bar Inside with Bar Back Display
- (2) 6ft Farm Tables (ideal for a sweetheart, welcome, and/or dessert table)

Bar, tables, chairs and furnished suite design renderings can be found on the next few pages.

\*If your guest count exceeds 140, additional tables & chairs will be available to rent through LUCE (rental fees will apply). Lounge furniture is not included.

#### **LUCE CIELO**



### LUCE CIELO



#### LUCE CIELO





OUTDOOR COCKTAIL SPACE LUCE CIELO





# NEW FURNISHED SUITE LUCE CIELO