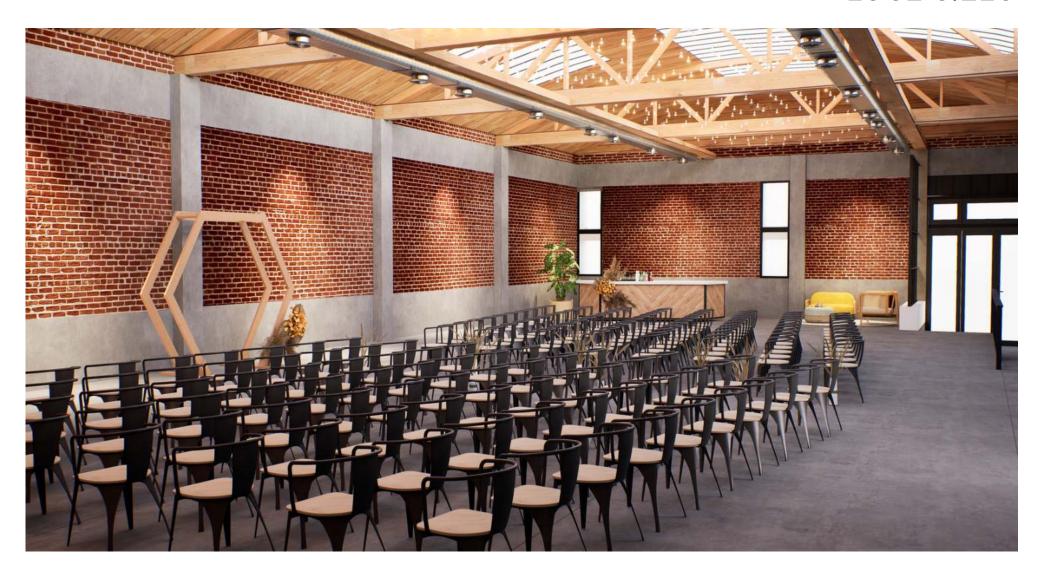

## BEGINNING IN 2024, YOUR LUCE CIELO RENTAL WILL INCLUDE:

- Full Day Venue Access: (9am for hair & makeup // 11am vendor access)
- Market String Lights
- Two Furnished Suites
- 4 Tandem Parking Spaces (for 8 Cars)
- Outdoor Cocktail Space with Market Lights, (5) Belly Bars & (1) 8ft Custom Bar
- Tables & Chairs for 140 guests\*: (140) Chairs and (14) 8ft Farm Tables (seats 10)
- (1) 8ft Custom Bar Inside with Bar Back Display
- (2) 6ft Farm Tables (ideal for a sweetheart, welcome, and/or dessert table)

Bar, tables, chairs and furnished suite design renderings can be found on the next few pages.

\*If your guest count exceeds 140, additional tables & chairs will be available to rent through LUCE (rental fees will apply). Lounge furniture is not included.