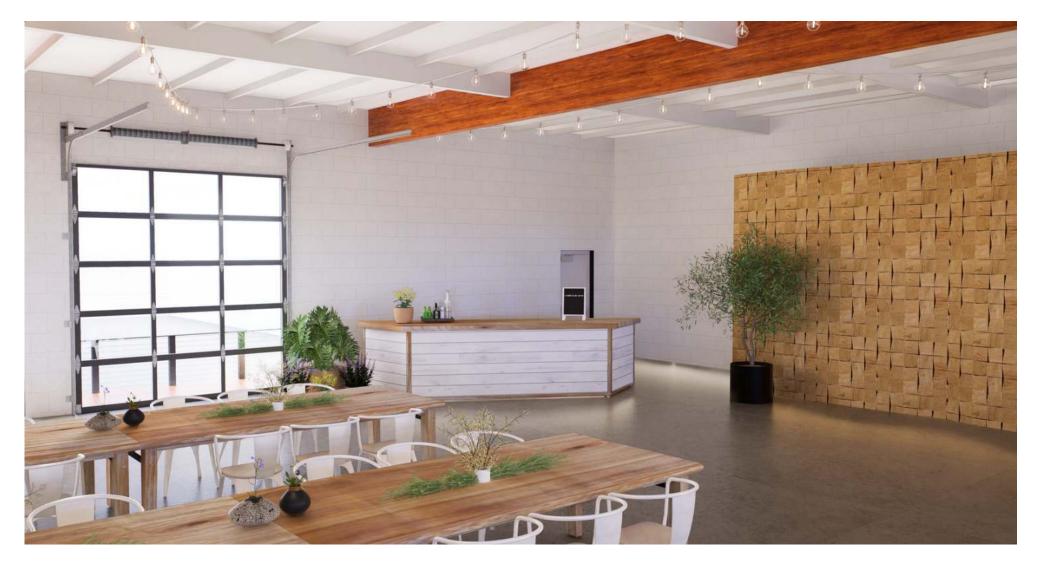

### BEGINNING IN 2024, YOUR LUCE KETTNER RENTAL WILL INCLUDE:

- Full Day Venue Access: (9am for hair & makeup // 11am vendor access)
- Market String Lights
- Two Furnished Suites
- 4 Parking Spaces (used for parking or cocktail hour) with Market String Lights
- Tables & Chairs for 140 guests\*: (140) Chairs and (14) 8ft Farm Tables (seats 10)
- (1) 8ft Custom Bar with Bar Back Display
- (2) 6ft Farm Tables (ideal for a sweetheart, welcome, and/or dessert table)

#### Bar, table & chair design renderings can be found on the next few pages.

*\*If your guest count exceeds 140,* 

additional tables & chairs will be available to rent through LUCE (rental fees will apply). Lounge furniture is not included.