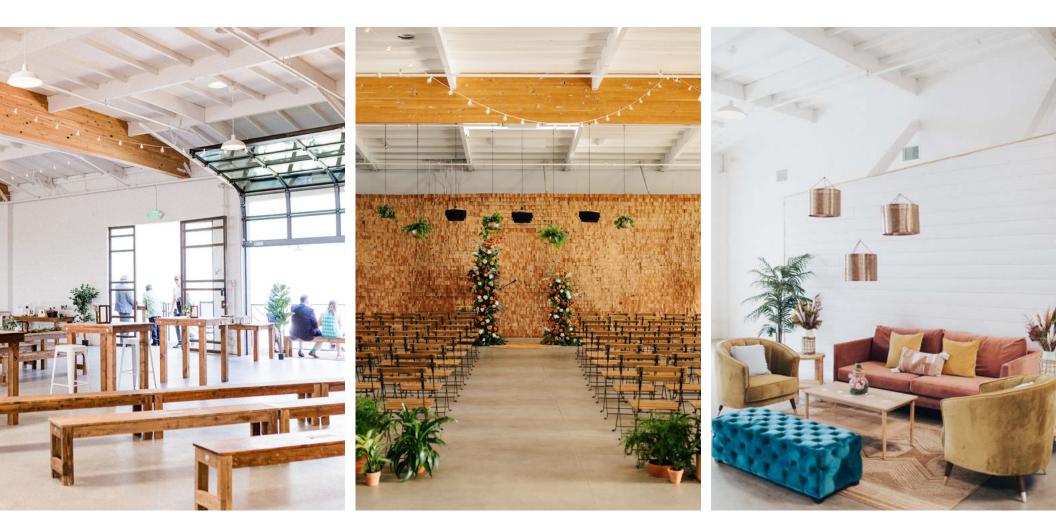

### BEGINNING IN 2024, YOUR LUCE KETTNER RENTAL WILL INCLUDE:

- Full Day Venue Access: (9am for hair & makeup // 11am vendor access)
- Market String Lights
- Two Furnished Suites
- 4 Parking Spaces (used for parking or cocktail hour) with Market String Lights
- Tables & Chairs for 140 guests\*: (140) Chairs and (14) 8ft Farm Tables (seats 10)
- (1) 8ft Custom Bar with Bar Back Display
- (2) 6ft Farm Tables (ideal for a sweetheart, welcome, and/or dessert table)

#### Bar, table & chair design renderings can be found on the next few pages.

*\*If your guest count exceeds 140,* 

additional tables & chairs will be available to rent through LUCE (rental fees will apply). Lounge furniture is not included.