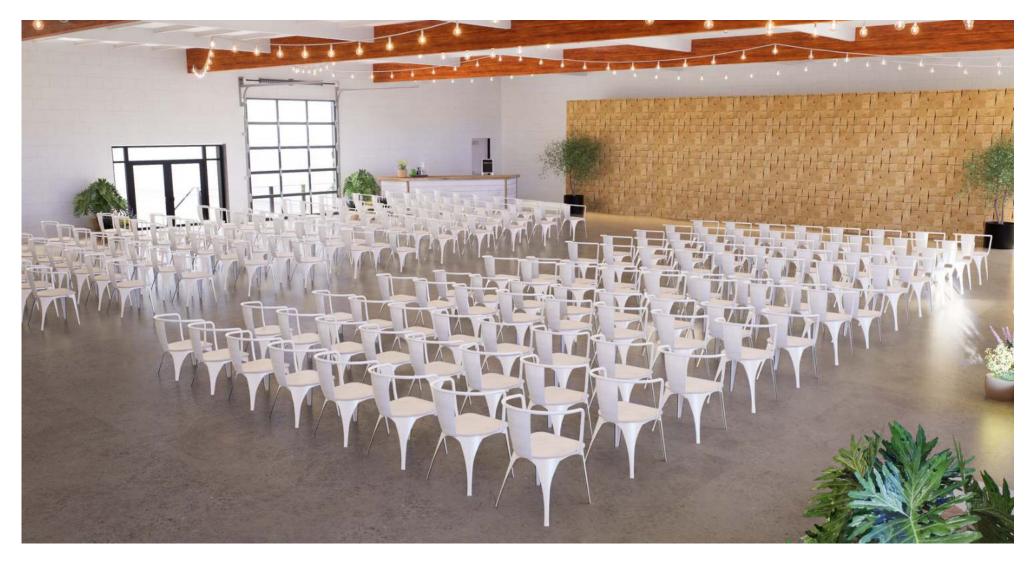

### BEGINNING IN 2024, YOUR LUCE KETTNER RENTAL WILL INCLUDE:

- Full Day Venue Access: (9am for hair & makeup // 11am vendor access)
- Market String Lights
- Two Furnished Suites
- 4 Parking Spaces (used for parking or cocktail hour) with Market String Lights
- Tables & Chairs for 140 guests\*: (140) Chairs and (14) 8ft Farm Tables (seats 10)
- (1) 8ft Custom Bar with Bar Back Display
- (2) 6ft Farm Tables (ideal for a sweetheart, welcome, and/or dessert table)

#### Bar, table & chair design renderings can be found on the next few pages.

*\*If your guest count exceeds 140,* 

additional tables & chairs will be available to rent through LUCE (rental fees will apply). Lounge furniture is not included.