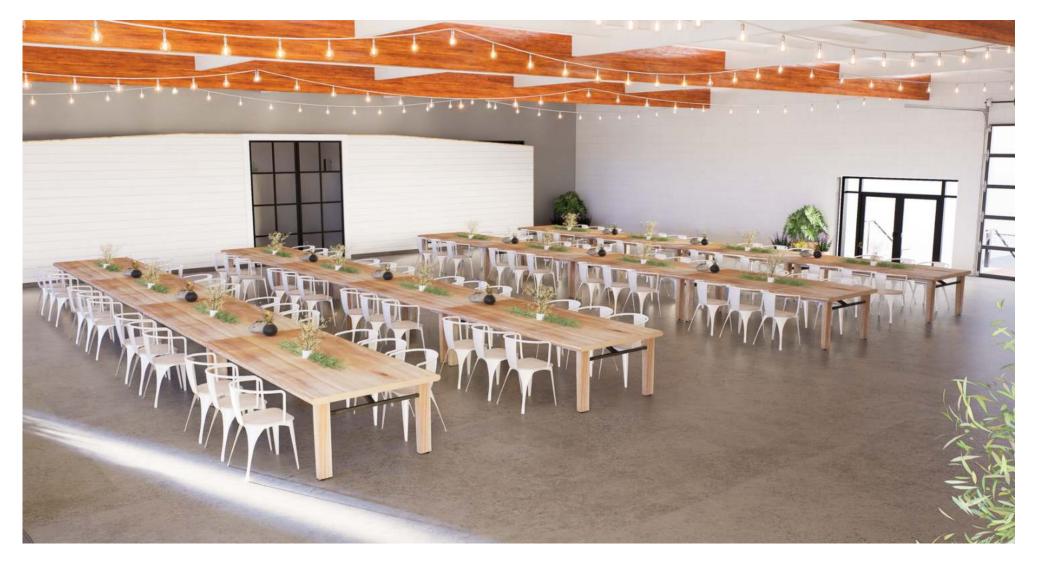

### BEGINNING IN 2024, YOUR LUCE KETTNER RENTAL WILL INCLUDE:

- Full Day Venue Access: (9am for hair & makeup // 11am vendor access)
- Market String Lights
- Two Furnished Suites
- 4 Parking Spaces (used for parking or cocktail hour) with Market String Lights
- Tables & Chairs for 140 guests\*: (140) Chairs and (14) 8ft Farm Tables (seats 10)
- (1) 8ft Custom Bar with Bar Back Display
- (2) 6ft Farm Tables (ideal for a sweetheart, welcome, and/or dessert table)

#### Bar, table & chair design renderings can be found on the next few pages.

*\*If your guest count exceeds 140,* 

additional tables & chairs will be available to rent through LUCE (rental fees will apply). Lounge furniture is not included.