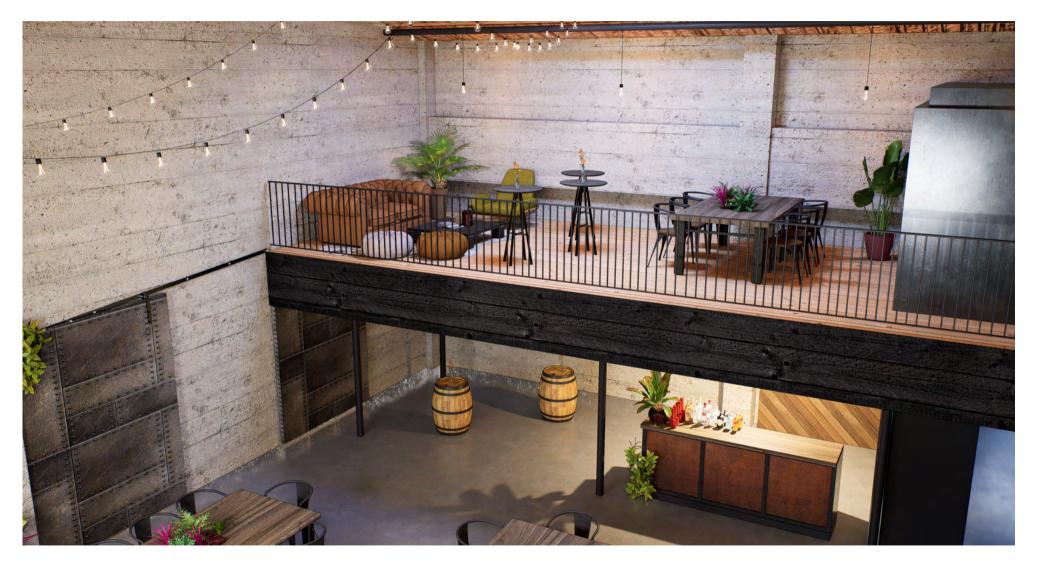

# BEGINNING IN 2024, YOUR LUCE LOFT RENTAL WILL INCLUDE:

- Full Day Venue Access: (9am for hair & makeup // 11am vendor access)
- Market String Lights
- Two Furnished Suites
- Sonos Speakers
- 2 Wine Barrel Belly Bars
- Tables & Chairs for 100 guests\*: (100) Chairs and (10) 8ft Farm Tables (seats 10)
- (1) 8ft Custom Bar with Bar Back Display
- (2) 6ft Farm Tables (ideal for a sweetheart, welcome, and/or dessert table)

#### Bar, table & chair design renderings can be found on the next few pages.

*\*If your guest count exceeds 100,* 

additional tables & chairs will be available to rent through LUCE (rental fees will apply). Lounge furniture is not included.