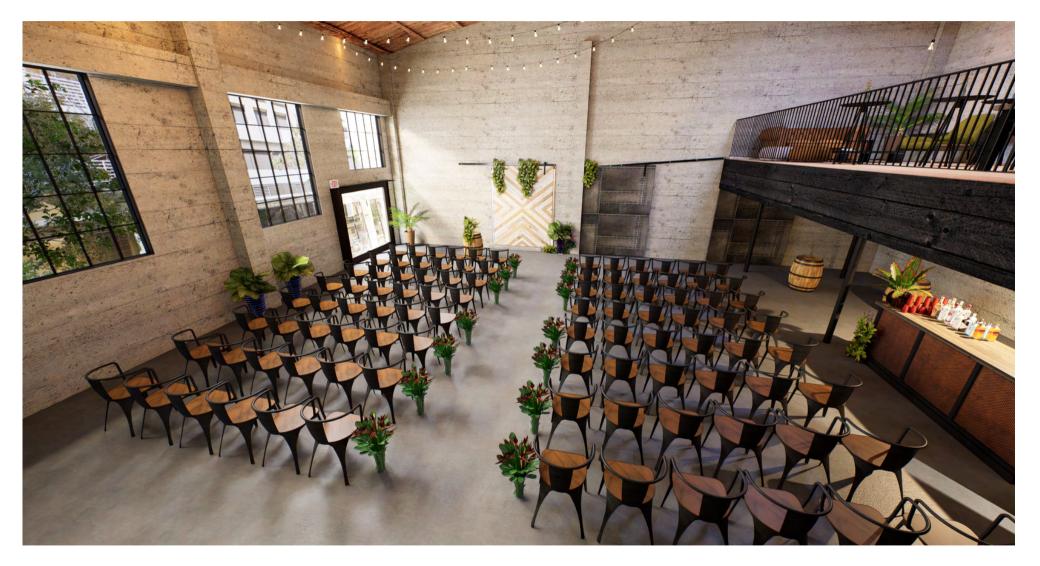

# BEGINNING IN 2024, YOUR LUCE LOFT RENTAL WILL INCLUDE:

- Full Day Venue Access: (9am for hair & makeup // 11am vendor access)
- Market String Lights
- Two Furnished Suites
- Sonos Speakers
- 2 Wine Barrel Belly Bars
- Tables & Chairs for 100 guests\*: (100) Chairs and (10) 8ft Farm Tables (seats 10)
- (1) 8ft Custom Bar with Bar Back Display
- (2) 6ft Farm Tables (ideal for a sweetheart, welcome, and/or dessert table)

#### Bar, table & chair design renderings can be found on the next few pages.

*\*If your guest count exceeds 100,* 

additional tables & chairs will be available to rent through LUCE (rental fees will apply). Lounge furniture is not included.