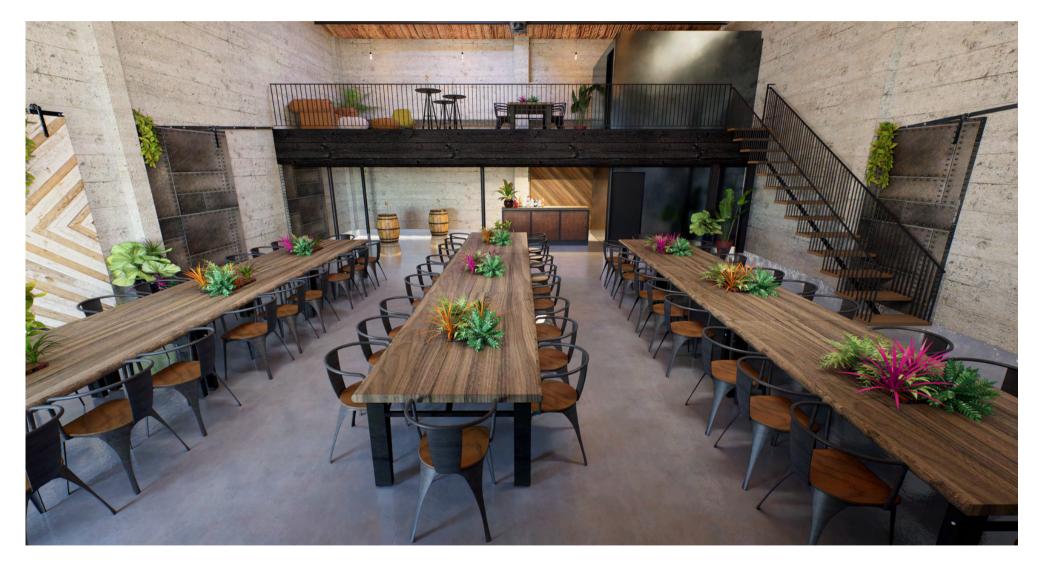

# BEGINNING IN 2024, YOUR LUCE LOFT RENTAL WILL INCLUDE:

- Full Day Venue Access: (9am for hair & makeup // 11am vendor access)
- Market String Lights
- Two Furnished Suites
- Sonos Speakers
- 2 Wine Barrel Belly Bars
- Tables & Chairs for 100 guests\*: (100) Chairs and (10) 8ft Farm Tables (seats 10)
- (1) 8ft Custom Bar with Bar Back Display
- (2) 6ft Farm Tables (ideal for a sweetheart, welcome, and/or dessert table)

#### Bar, table & chair design renderings can be found on the next few pages.

*\*If your guest count exceeds 100,* 

additional tables & chairs will be available to rent through LUCE (rental fees will apply). Lounge furniture is not included.