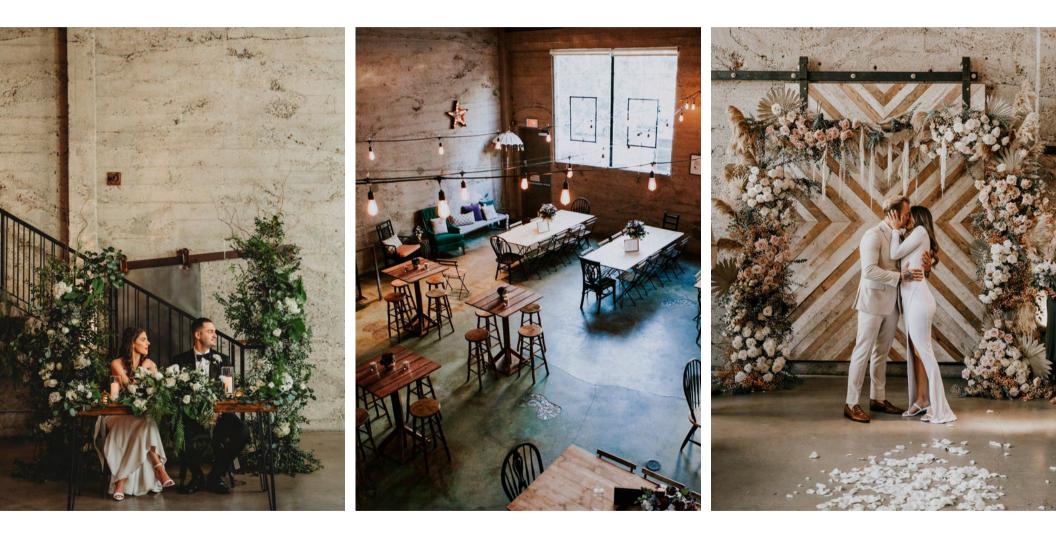

# BEGINNING IN 2024, YOUR LUCE LOFT RENTAL WILL INCLUDE:

- Full Day Venue Access: (9am for hair & makeup // 11am vendor access)
- Market String Lights
- Two Furnished Suites
- Sonos Speakers
- 2 Wine Barrel Belly Bars
- Tables & Chairs for 100 guests\*: (100) Chairs and (10) 8ft Farm Tables (seats 10)
- (1) 8ft Custom Bar with Bar Back Display
- (2) 6ft Farm Tables (ideal for a sweetheart, welcome, and/or dessert table)

#### Bar, table & chair design renderings can be found on the next few pages.

*\*If your guest count exceeds 100,* 

additional tables & chairs will be available to rent through LUCE (rental fees will apply). Lounge furniture is not included.