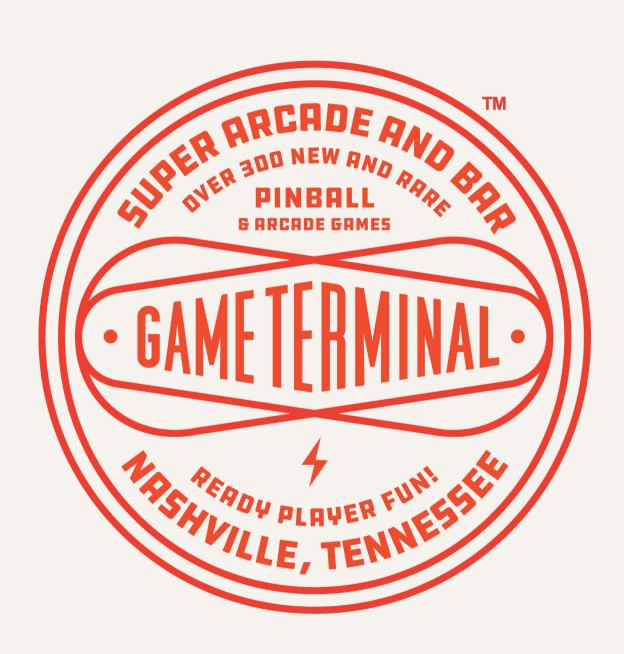

## GAMES FOOD - DRINKS



PRIVATE & SEMI PRIVATE SPACES
OR RENT OUT THE WHOLE SPACE

615-749-6513 201 TERMINAL CT NASHVILLE. TN 37210

# EVEN PLINE SIDE OF THE PROPERTY OF THE PROPERT

## **GAPLUS**



## **PAGMAN**



## **BACK BAR**



SUN-THURS: \$125/HR FRI/SAT: \$150/HR \*MINIMUM 2 HRS\*

PRIVATE ROOM
PROJECTOR SCREEN
PRIVATE TV
LOUNGE SEATING
DINING TABLE SEATING
CAPACITY 50 PEOPLE

\$1,000 FOOD & BEVERAGE MINIMUM

SUN-THURS: \$125/HR FRI/SAT: \$150/HR \*MINIMUM 2 HRS\*

PRIVATE ROOM
PROJECTOR SCREEN
PRIVATE TV
LOUNGE SEATING
DINING TABLE SEATING
CAPACITY 50 PEOPLE MAX

\$1,000 FOOD & BEVERAGE MINIMUM

SUN-THURS: \$125/HR FRI/SAT: \$150/HR \*MINIMUM 2 HRS\*

PRIVATE BACK BAR
EXCLUSIVE BARTENDER
10 BAR TABLES
PROJECTOR SCREEN
CAPACITY FOR 75 PEOPLE

\$750 FOOD & BEVERAGE MINIMUM



## PRICE







## **FULL