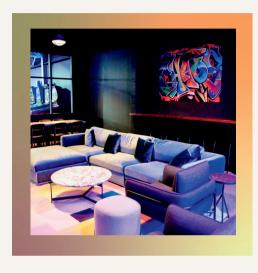

## **BACK BAR**

SUN-THURS: \$125/HR FRI/SAT: \$150/HR \*MINIMUM 2 HRS\*

PRIVATE ROOM
PROJECTOR SCREEN
PRIVATE TV
LOUNGE SEATING
DINING TABLE SEATING
CAPACITY 50 PEOPLE

\$1,000 FOOD & BEVERAGE MINIMUM

SUN-THURS: \$125/HR FRI/SAT: \$150/HR \*MINIMUM 2 HRS\*