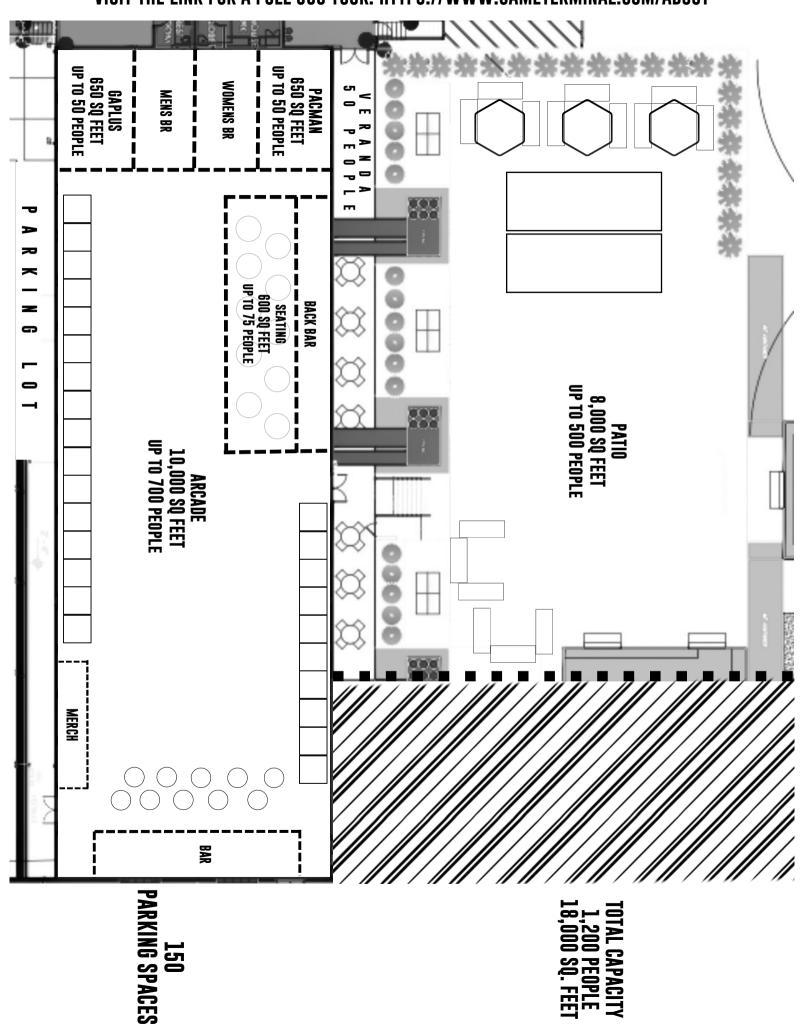

## **GAPLUS**

## **PAGMAN**

## **BACK BAR**

SUN-THURS: \$125/HR FRI/SAT: \$150/HR \*MINIMUM 2 HRS\*

PRIVATE ROOM
PROJECTOR SCREEN
PRIVATE TV
LOUNGE SEATING
DINING TABLE SEATING
CAPACITY 50 PEOPLE

\$1,000 FOOD & BEVERAGE MINIMUM

SUN-THURS: \$125/HR FRI/SAT: \$150/HR \*MINIMUM 2 HRS\*

PRIVATE ROOM
PROJECTOR SCREEN
PRIVATE TV
LOUNGE SEATING
DINING TABLE SEATING
CAPACITY 50 PEOPLE MAX

\$1,000 FOOD & BEVERAGE MINIMUM

SUN-THURS: \$125/HR FRI/SAT: \$150/HR \*MINIMUM 2 HRS\*

PRIVATE BACK BAR
EXCLUSIVE BARTENDER
10 BAR TABLES
PROJECTOR SCREEN
CAPACITY FOR 75 PEOPLE

\$750 FOOD & BEVERAGE MINIMUM

### PRICE UPON REQUEST

- ANY DAY OF THE WEEK (MON SUN)
- **EXCLUSIVE ALL-ACCESS TO THE ENTIRE GT BUILDING AND GAMES**
- **CAPACITY 1.200 PEOPLE**
- 18,000 TOTAL SQUARE FEET OF FUN
- 100% PRIVATE SURROUND YOURSELF WITH YOUR CLOSEST FRIENDS, FAMILY, AND COLLEAGUES.

## **BACKYARD PATIO**

## GENERAL INFORMATION

- ANYONE UNDER THE AGE OF 21 HAS AN ADMISSION FEE OF \$10 DUE Upon Entry, or prepaid on invoice. FEE DOES NOT APPLY TOWARD MINIMUM SPEND, 21+ AT 8PM DAILY.
- IF YOU KNOW YOU HAVE CHILDREN ATTENDING YOUR EVENT, PLEASE UPDATE YOUR EVENTS COORDINATOR
- 9.25% SALES TAX AND 22% SERVICE CHARGE ADDED TO ALL EVENTS.
- DRINK TICKETS MUST BE PURCHASED AND USED DURING EVENT ONLY.
- WE ONLY HAVE 150 PARKING SPOTS; YOU ARE RESPONSIBLE FOR YOUR OWN VEHICLE FOR LARGE EVENTS.
- YOUR EVENT ROOM FEE DOES NOT GO TOWARDS THE FOOD & BEVERAGE MINIMUM.
- CATERING DISPLAYED BUFFET STYLE UPON ARRIVAL/START OF RESERVATION.
- PARKING IS STRICTLY ENFORCED. ANY VIOLATORS WILL BE TOWED.

#### VISIT THE LINK FOR A FULL 360 TOUR! HTTPS://WWW.GAMETERMINAL.COM/ABOUT