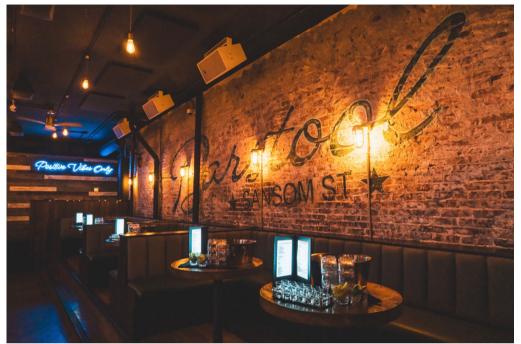

#### **HOST YOUR EVENT WITH US AT**

**MAIN FLOOR - (UPPER LEVEL)** 

FULL BUYOUT SEASONAL AVAILABILITY: FULL
AVAILABILITY (MON-SUN) BETWEEN MEMORIAL &
LABOR DAY

AVAILABLE SUNDAY-THURSDAY DURING PEAK SEASON
(EXCLUDING MAJOR SPORTING EVENTS)

OUR MAIN FLOOR (UPSTAIRS), ACCOMMODATES UP TO 231
GUESTS- AN UPPER BAR (126 PERSON CAPACITY) & A LOWER
BAR AREA (105 PERSON CAPACITY). THE ENTIRE SPACE IS
EQUIPPED WITH 2 FULL BARS, BANQUETTE BOOTHS AROUND THE
PERIMETER, HIGH TOP SEATING, A DJ BOOTH & DANCE FLOOR.

#### **UPPER LEVEL**