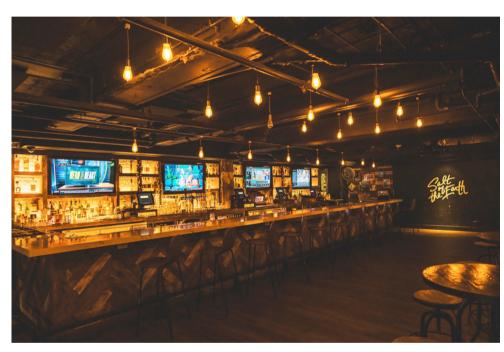

OUR MAIN FLOOR (UPSTAIRS), ACCOMMODATES UP TO 231
GUESTS- AN UPPER BAR (126 PERSON CAPACITY) & A LOWER
BAR AREA (105 PERSON CAPACITY). THE ENTIRE SPACE IS
EQUIPPED WITH 2 FULL BARS, BANQUETTE BOOTHS AROUND THE
PERIMETER, HIGH TOP SEATING, A DJ BOOTH & DANCE FLOOR.