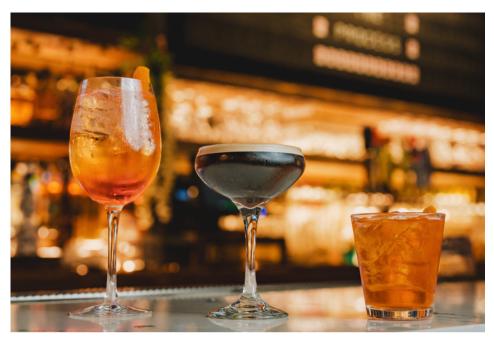

# OPEN BAR PACKAGES 3 HOURS: NON-PRIVATE

## \$75/PERSON (BEFORE TAX & GRATUITY) \*MINIMUM OF 50 PEOPLE\*

OPEN BAR PACKAGE PRICING BEYOND 3 HOURS+
IS AVAILABLE UPON REQUEST

YOUR GROUP WILL HAVE A SECTION TO ACCOMMODATE THE PARTY

AS WELL AS VIP WRISTBANDS FOR THE PREMIUM OPEN BAR

#### ONLY AVAILABLE MONDAY-THURSDAY

PREMIUM OPEN BAR PACKAGE INCLUDES:

-ALL PREMIUM LIQUORS

-BEERS

-WINES BY THE GLASS

-SELTZERS

-SHOTS NOT INCLUDED

FOOD AVAILABLE BEFORE 10PM.