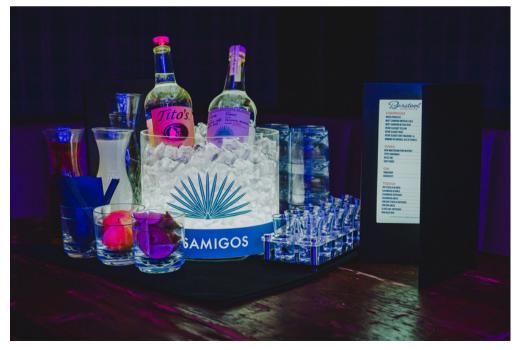

#### A VIP EXPERIENCE

VIP BOTTLE SERVICE TABLES ARE AVAILABLE ON EITHER LEVEL OF OUR VENUE.

MAIN FLOOR/UPPER LEVEL: \$75-\$100/PERSON (\$100-\$125/PERSON DURING SPECIAL EVENTS & HOLIDAYS)

PARLAY/LOWER LEVEL: \$125-\$150/PERSON (\$175-\$200/PERSON DURING SPECIAL EVENTS & HOLIDAYS)