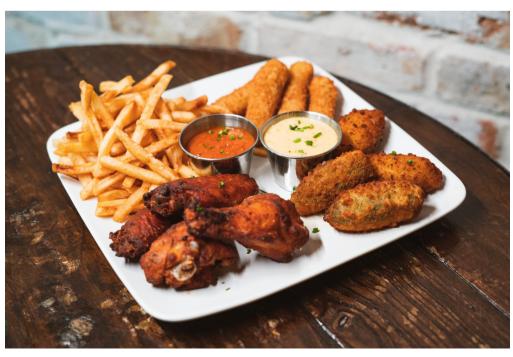

#### CATERING & EVENTS FOOD MENU

TIER ONE

CRISPY WINGS \$30 PER

\$30 PER GUEST

Choices: Buffalo, Bourbon BBQ or Ghost Pepper

TURKEY SLIDERS

**EGGROLLS** 

TIER TWO

CRISPY WINGS \$36 PER GUEST

Choices: Buffalo, Bourbon BBQ & Ghost pepper

TURKEY/ CHEESEBURGER SLIDERS

CHICKEN TENDERS & FRIES

CHOCOLATE CHIP COOKIES

FULL HOT FOOD MENU \$42 PER GUEST

TIER THREE =

Includes Nachos: chicken, beef or no protein