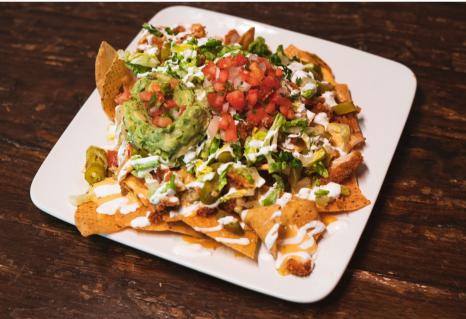

CRISPY WINGS \$36 PER GUEST

Choices: Buffalo, Bourbon BBQ & Ghost pepper

TURKEY/ CHEESEBURGER SLIDERS

CHICKEN TENDERS & FRIES

CHOCOLATE CHIP COOKIES

FULL HOT FOOD MENU \$42 PER GUEST

TIER THREE =

Includes Nachos: chicken, beef or no protein