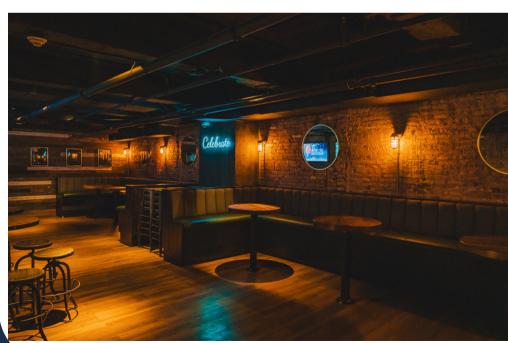

#### **HOST YOUR EVENT WITH US AT**

**MAIN FLOOR - (UPPER LEVEL)** 

FULL BUYOUT SEASONAL AVAILABILITY: FULL
AVAILABILITY (MON-SUN) BETWEEN MEMORIAL &
LABOR DAY

AVAILABLE SUNDAY-THURSDAY DURING PEAK SEASON
(EXCLUDING MAJOR SPORTING EVENTS)

OUR MAIN FLOOR (UPSTAIRS), ACCOMMODATES UP TO 231
GUESTS- AN UPPER BAR (126 PERSON CAPACITY) & A LOWER
BAR AREA (105 PERSON CAPACITY). THE ENTIRE SPACE IS
EQUIPPED WITH 2 FULL BARS, BANQUETTE BOOTHS AROUND THE
PERIMETER, HIGH TOP SEATING, A DJ BOOTH & DANCE FLOOR.