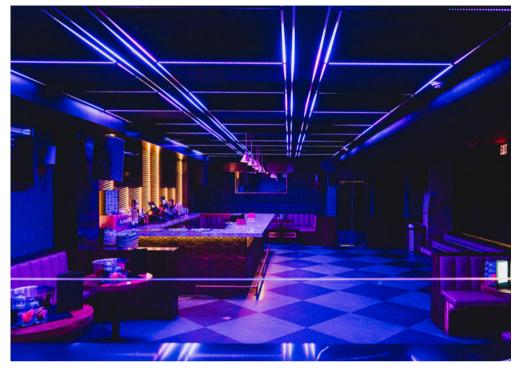

#### A VIP EXPERIENCE

VIP BOTTLE SERVICE TABLES ARE AVAILABLE ON EITHER LEVEL OF OUR VENUE.

MAIN FLOOR/UPPER LEVEL: \$75-\$100/PERSON (\$100-\$125/PERSON DURING SPECIAL EVENTS & HOLIDAYS)

PARLAY/LOWER LEVEL: \$125-\$150/PERSON (\$175-\$200/PERSON DURING SPECIAL EVENTS & HOLIDAYS)