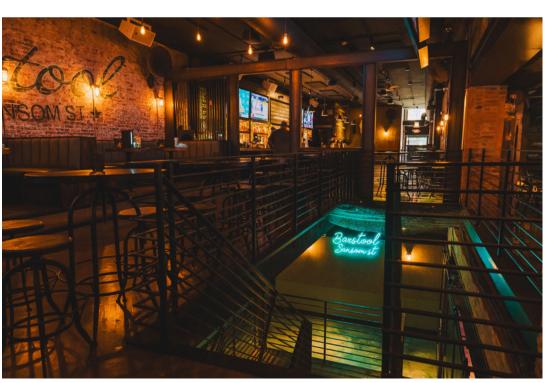

## **PARLAY**

### LOWER LEVEL

#### **80 PERSON CAPACITY**

PRIVATE OPEN BAR \$100/PERSON (BEFORE TAX & GRATUITY) \*MINIMUM OF 50 PEOPLE\*

OPEN BAR PACKAGE PRICING BEYOND 3 HOURS+
IS AVAILABLE UPON REQUEST

-AVAILABLE ON WEEKDAYS-