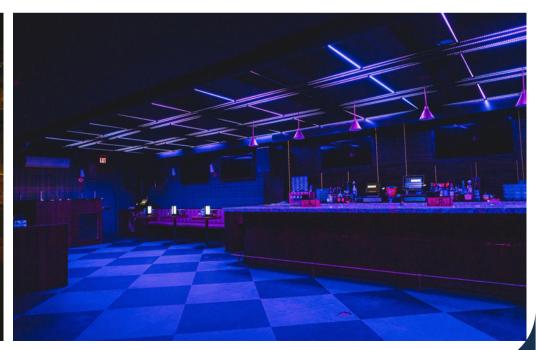

## **PARLAY**

### LOWER LEVEL

#### **80 PERSON CAPACITY**

PRIVATE OPEN BAR \$100/PERSON (BEFORE TAX & GRATUITY) \*MINIMUM OF 50 PEOPLE\*

OPEN BAR PACKAGE PRICING BEYOND 3 HOURS+
IS AVAILABLE UPON REQUEST

-AVAILABLE ON WEEKDAYS-