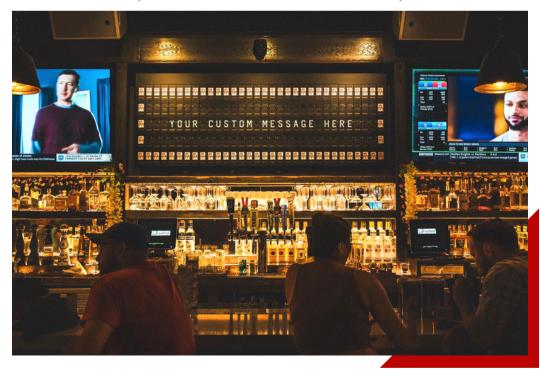

OUR MAIN FLOOR (UPSTAIRS), ACCOMMODATES UP TO 231
GUESTS- AN UPPER BAR (126 PERSON CAPACITY) & A LOWER
BAR AREA (105 PERSON CAPACITY). THE ENTIRE SPACE IS
EQUIPPED WITH 2 FULL BARS, BANQUETTE BOOTHS AROUND THE
PERIMETER, HIGH TOP SEATING, A DJ BOOTH & DANCE FLOOR.